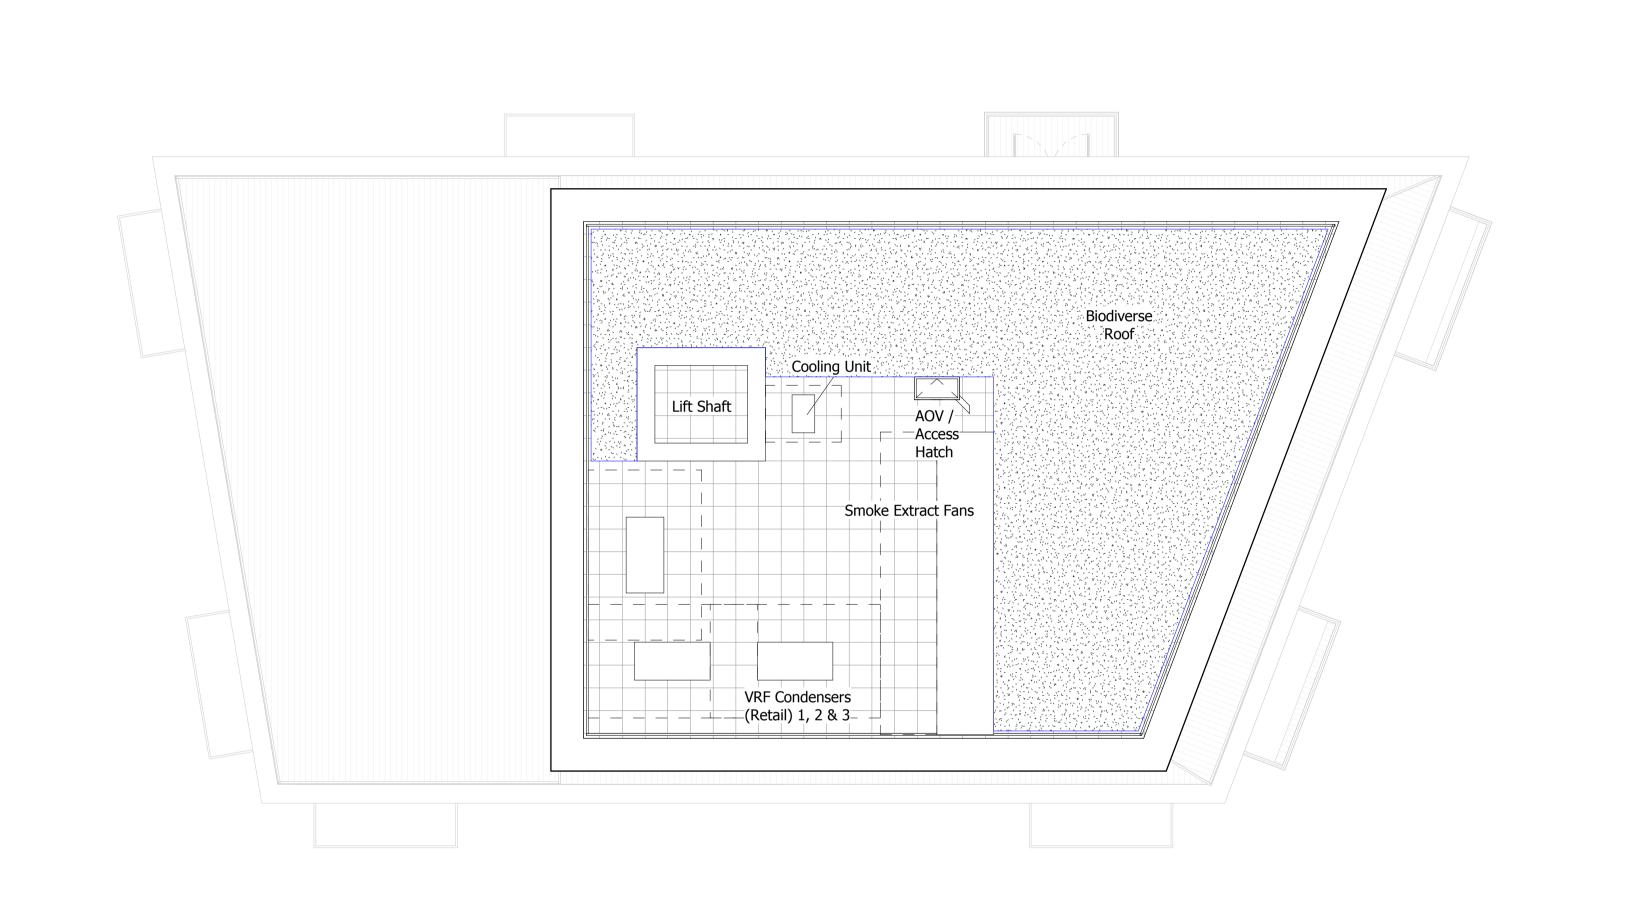

AVAILABLE ROOF SPACE FOR BROWN/GREEN ROOF AND PVs

INTERNAL LAYOUTS SHOWN ILLUSTRATIVELY ONLY

| Revision description             | Date     | Check | Rev |
|----------------------------------|----------|-------|-----|
| LEGAL REVIEW                     | 13/09/19 | KH    | -   |
| FINAL DRAFT PLANNING APPLICATION | 21/10/19 | KH    | Α   |
| DRAFT GLA SUBMISSION             | 24/01/20 | KH    | В   |
| GLA SUBMISSION                   | 27/04/20 | ВЈ    | С   |
|                                  |          |       |     |