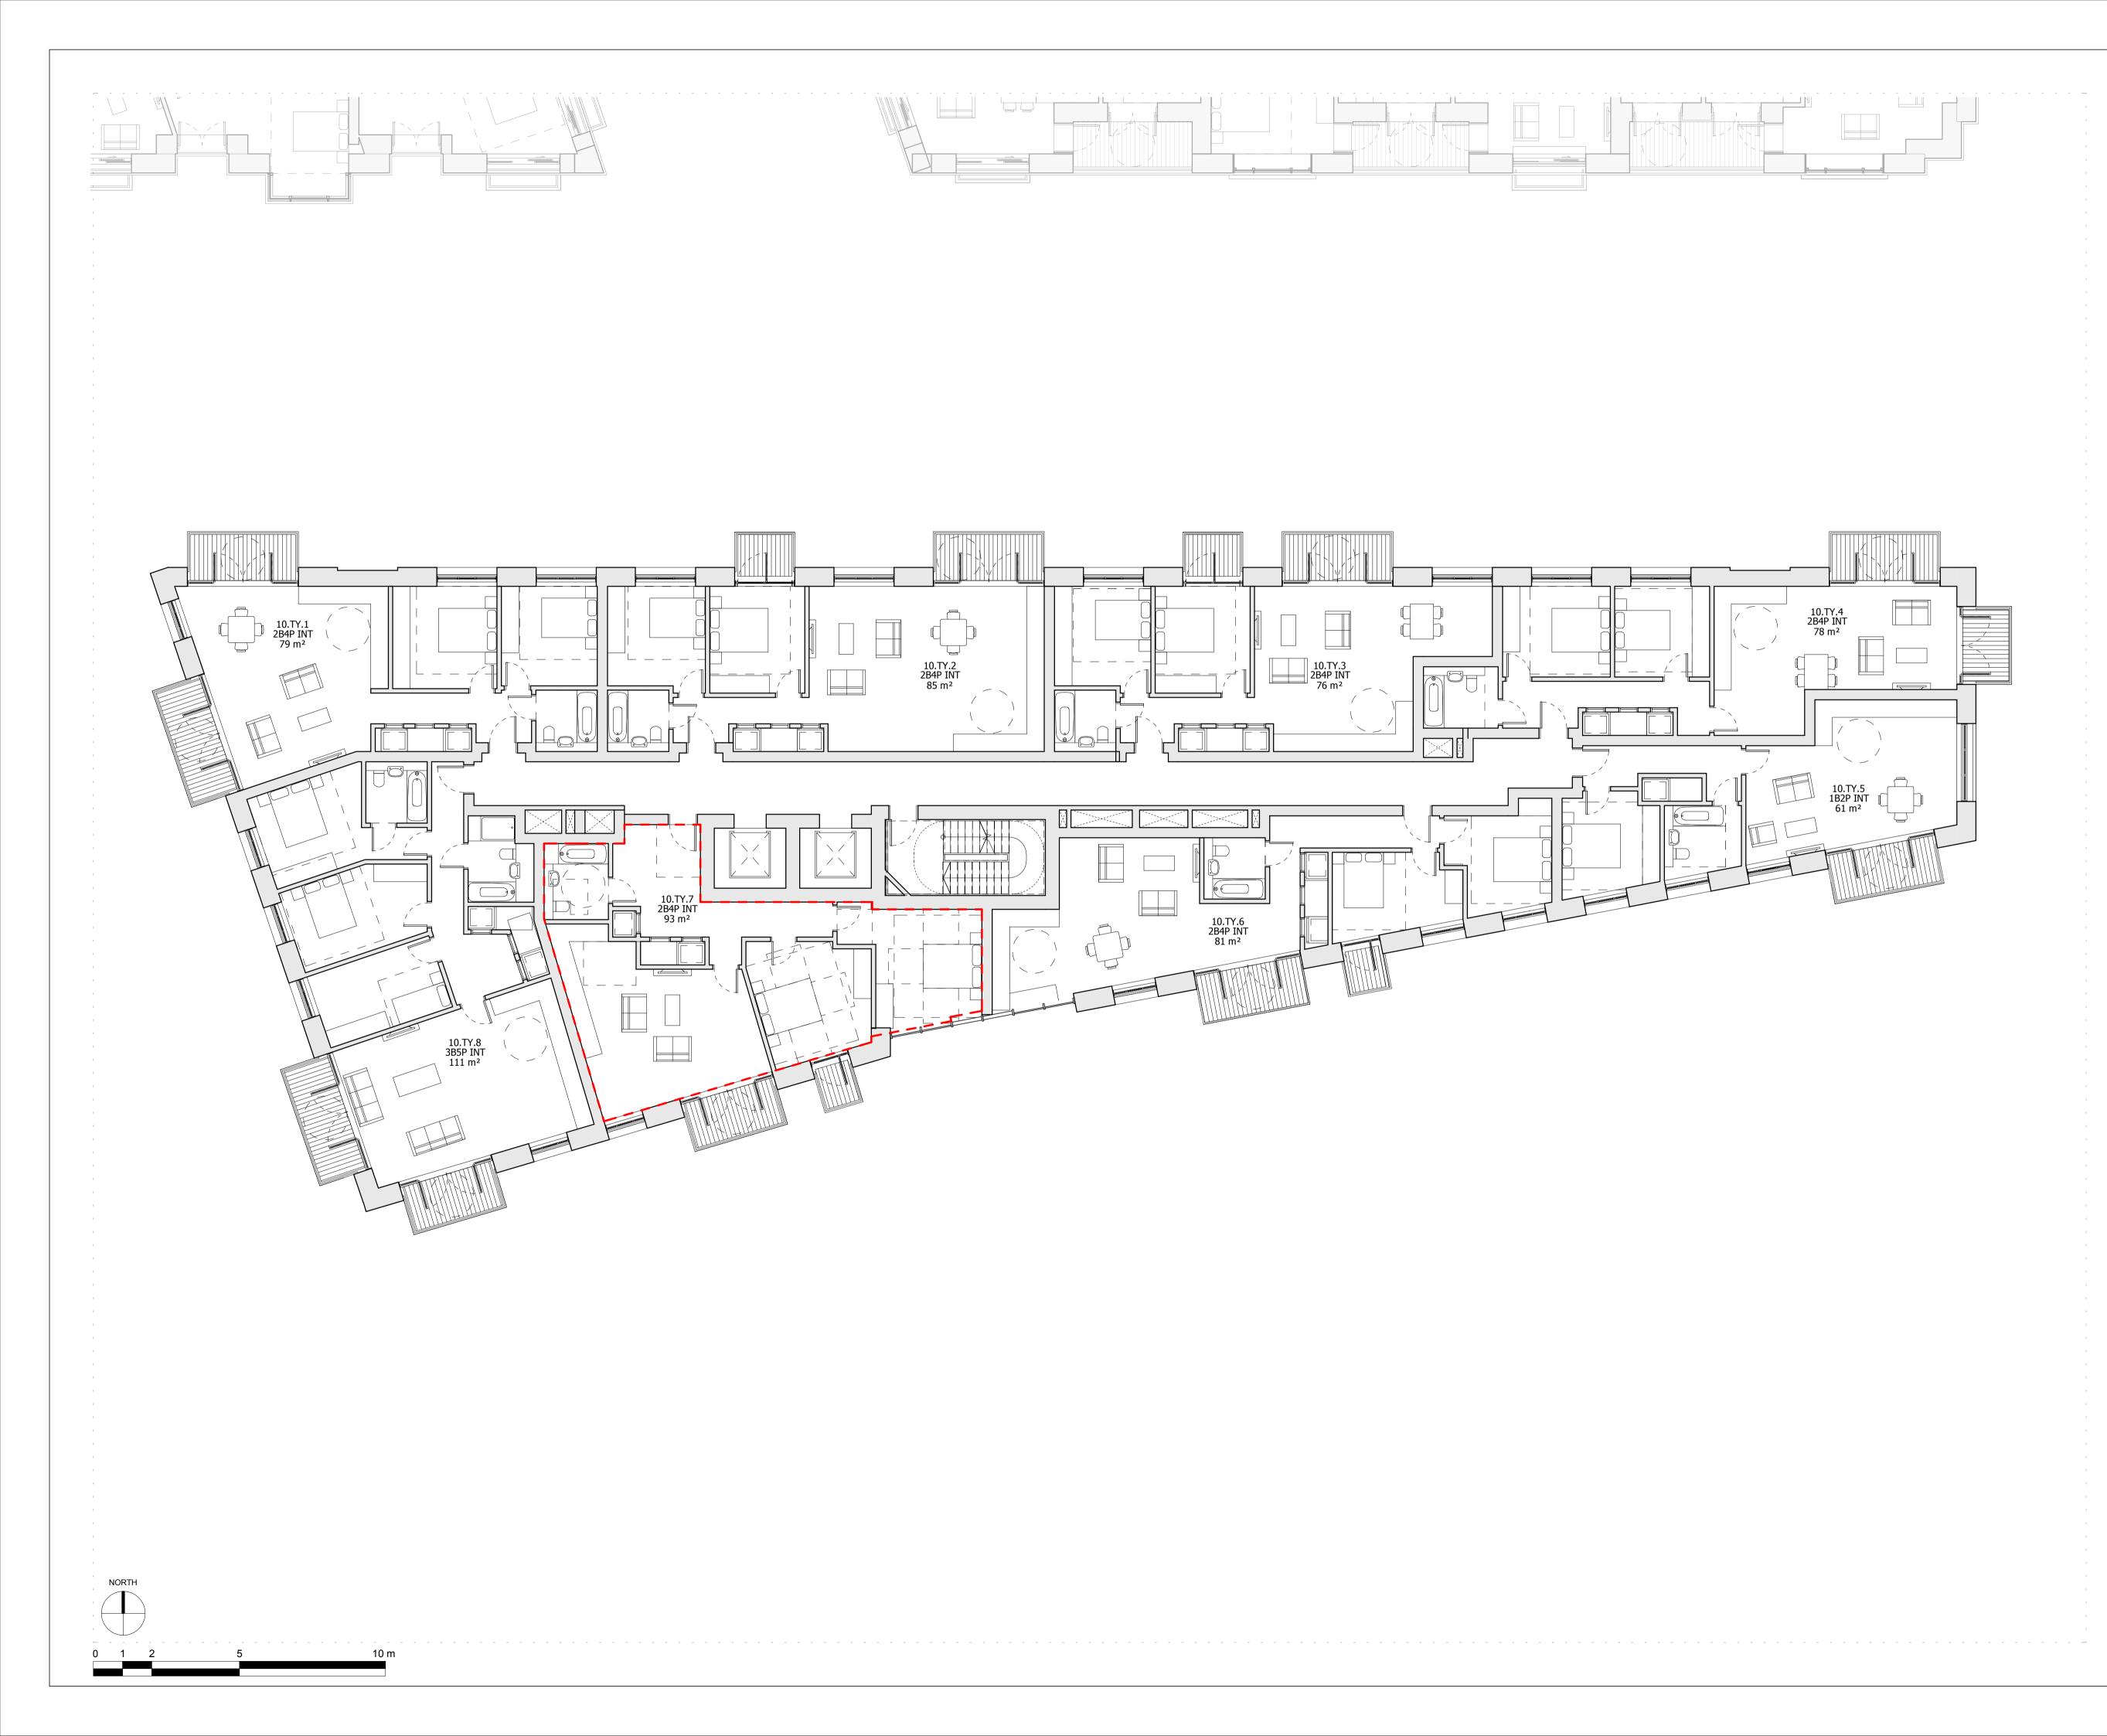

Balconies on Building 10 oversail the site boundary

INTERNAL LAYOUTS SHOWN ILLUSTRATIVELY ONLY

| Date     | Check                     | Rev                                |
|----------|---------------------------|------------------------------------|
| -        | KH                        | -                                  |
| 21/10/19 | KH                        | А                                  |
| 24/01/20 | KH                        | В                                  |
| 27/04/20 | BJ                        | С                                  |
|          |                           |                                    |
|          | 24/01/20<br>21/10/19<br>- | 24/01/20 KH<br>21/10/19 KH<br>- KH |

## Project

Stag Brewery Richmond

\_\_\_\_\_ Drawing

BUILDING 10 - PROPOSED TYPICAL FLOOR PLAN (FIRST TO FOURTH LEVELS)

| Drawn      | Date              | Scale                    |
|------------|-------------------|--------------------------|
| AJ         | 26/07/19          | 1:100 @ A1<br>1:200 @ A3 |
| Job Number | Drawing number    | Revision                 |
| 18125      | C645_B10_P_TY_001 | С                        |