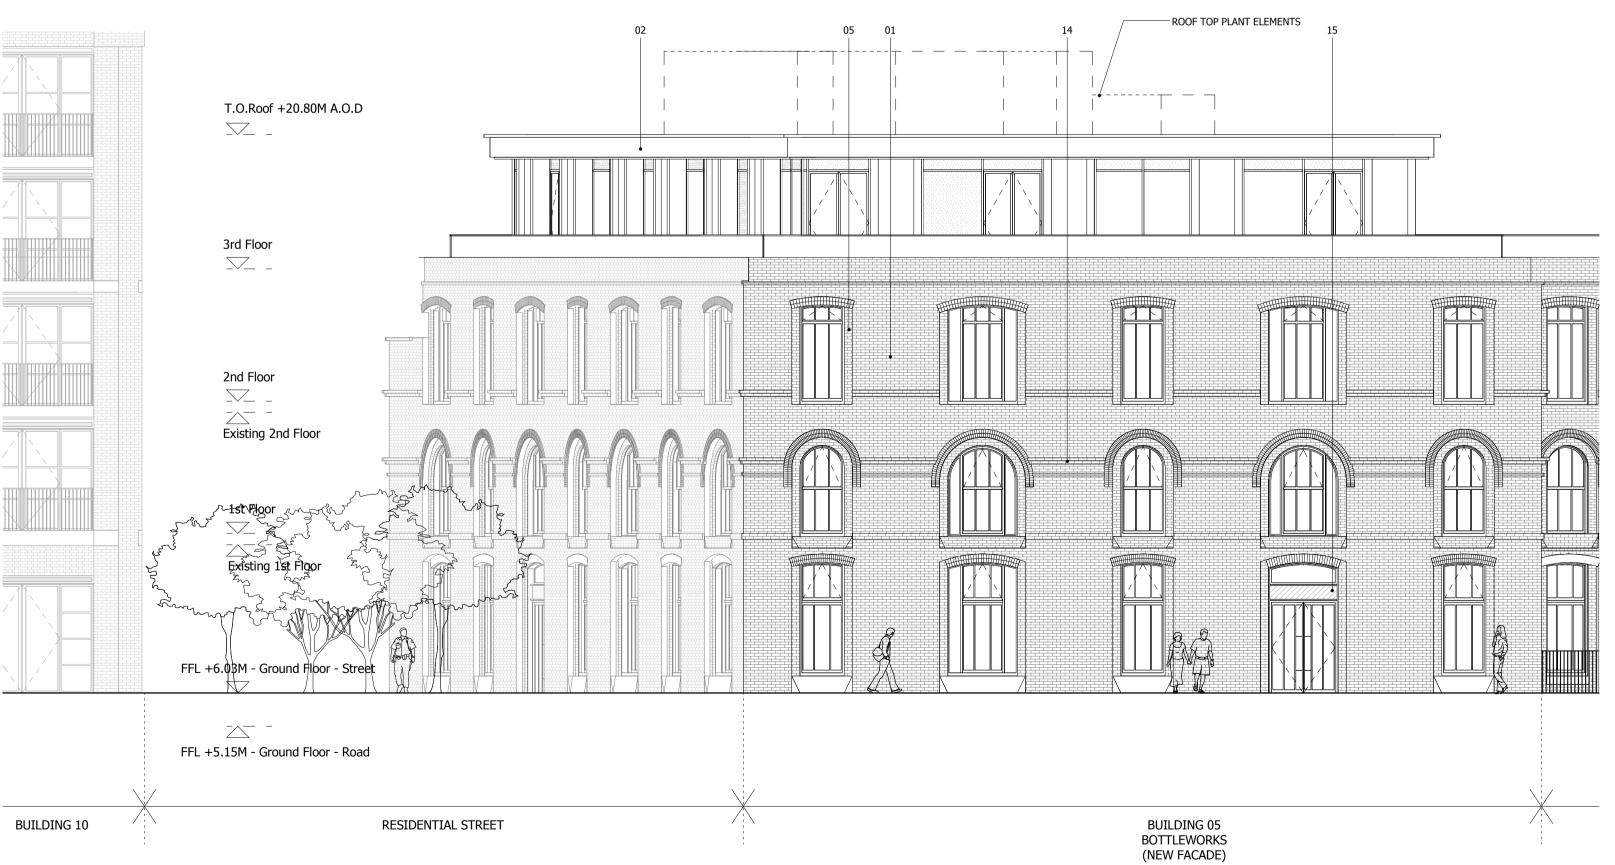

PROPOSED NORTH ELEVATION 3

DO NOT SCALE FROM THIS DRAWING. ALL DIMENSIONS TO BE CHECKED ON SITE. ALL OMISSIONS AND DISCREPANCIES TO BE REPORTED TO THE ARCHITECT IMMEDIATELY.

ALL RIGHTS RESERVED. THIS WORK IS COPYRIGHT AND CANNOT BE REPRODUCED OR COPIED OR MODIFIED IN ANY FORM OR BY ANY MEANS, GRAPHIC ELECTRONIC OR MECHANICAL, INCLUDING PHOTOCOPYING WITHOUT THE WRITTEN PERMISSION OF SQUIRE AND PARTNERS ARCHITECTS.

01. BRICK WALLS 02. METAL CLAD ROOF 03. HORIZONTAL CONCRETE BAND

03. HORIZONTAL CONCRETE BAND
04. CLEAR GLAZING WITH GREY PPC ALUMINIUM FRAMES
05. CLEAR GLAZING WITH BRONZE ANODIZED ALUMINIUM FRAMES
06. GLASS BALUSTRADE
07. METAL BALUSTRADE
08. TEXTURED BRICK DETAIL
09. PROFILED METAL CLADDING
10. BRONZE ANODIZED ALUMINIUM PROFILE
11. COLOURED MOSAIC THES

10. BRONZE ANODIZED ALDMINIOM F 11. COLOURED MOSAIC TILES 12. CURTAIN WALL 13. PRE-CAST CONCRETE CLADDING 14. DECORATIVE FRIEZE

15. FASCIA SIGNAGE

16. OBSCURE GLAZING 17. SLATE CLAD ROOF

| 1/10/19<br>3/09/19 | KH A               |     |
|--------------------|--------------------|-----|
| 1/10/19            | KH A               |     |
|                    |                    |     |
| 1/01/20            | KH B               | ,   |
| 7/04/20            | BJ C               | :   |
|                    | 7/04/20<br>4/01/20 | • • |

## SQUIRE & PARTNERS

The Department Store 248 Ferndale Road London SW9 8FR T: 020 7278 5555 F: 020 7239 0495

info@squireandpartners.com www.squireandpartners.com

Stag Brewery Richmond

BUILDING 05 - PROPOSED EAST & NORTH ELEVATIONS

| Drawn      | Date             | Scale                    |
|------------|------------------|--------------------------|
| NSh        | 09/06/19         | 1:100 @ A1<br>1:200 @ A3 |
| Job Number | Drawing number   | Revision                 |
| 18125      | C645_B05_E_Z_001 | С                        |