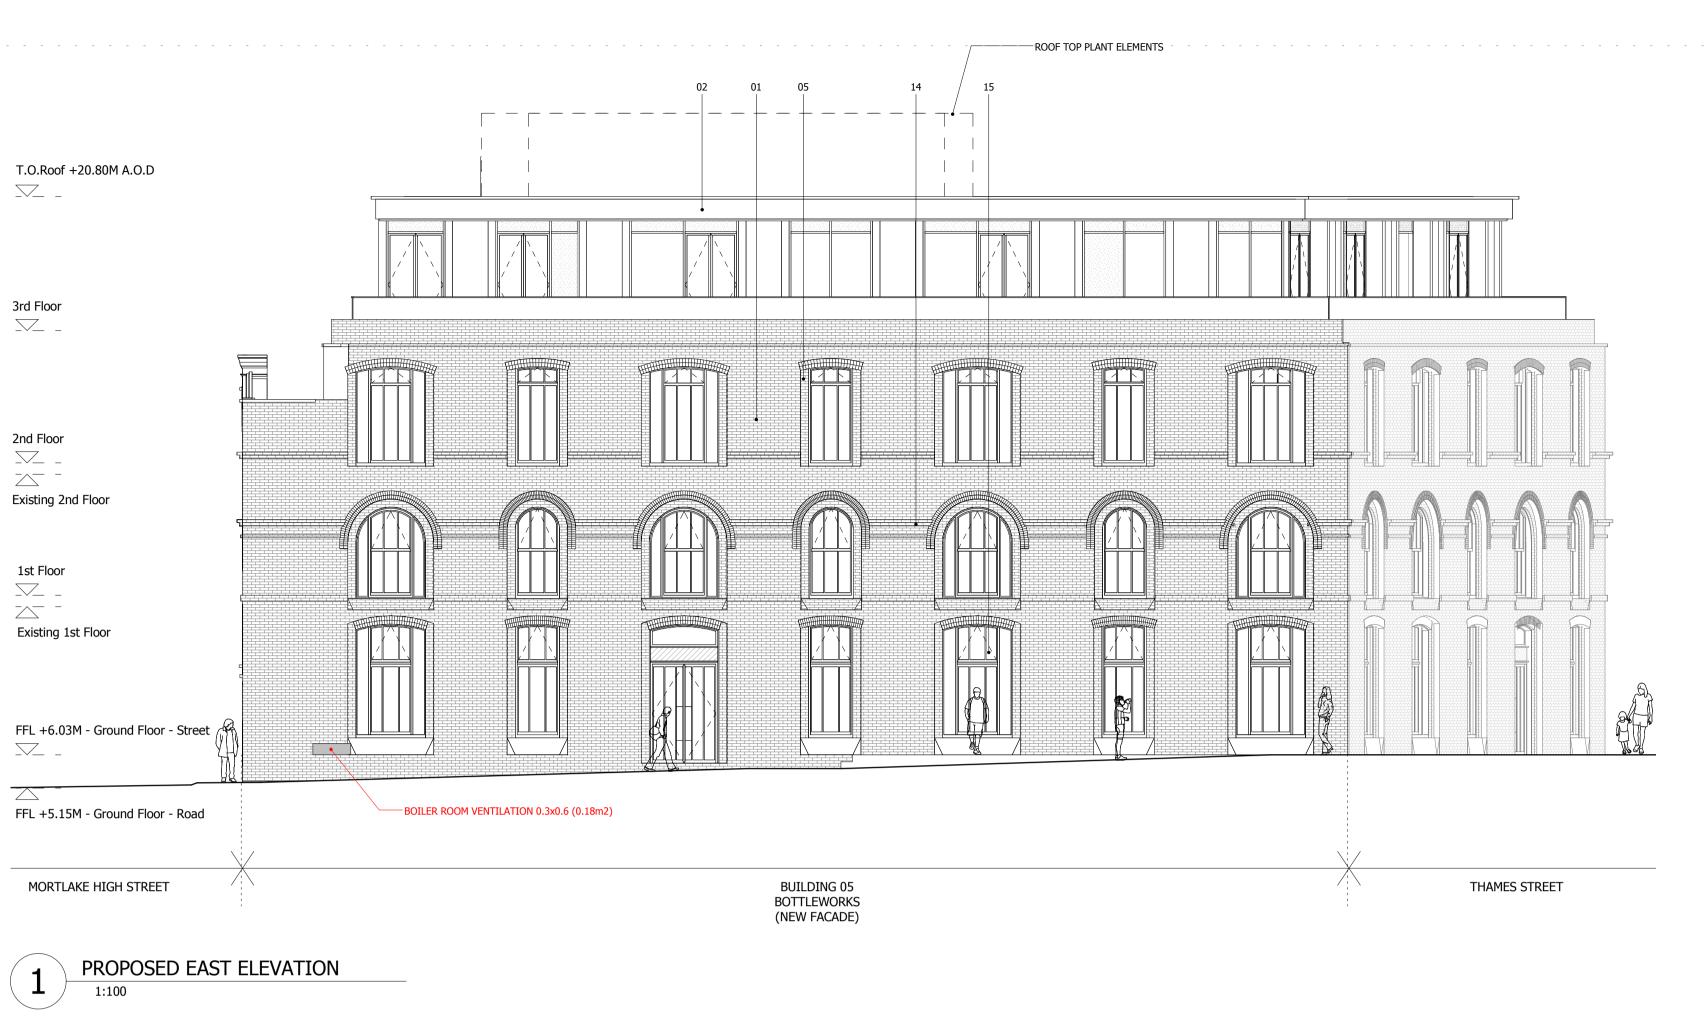

PROPOSED NORTH ELEVATION 3

DO NOT SCALE FROM THIS DRAWING. ALL DIMENSIONS TO BE CHECKED ON SITE. ALL OMISSIONS AND DISCREPANCIES TO BE REPORTED TO THE ARCHITECT IMMEDIATELY.

ALL RIGHTS RESERVED. THIS WORK IS COPYRIGHT AND CANNOT BE REPRODUCED OR COPIED OR MODIFIED IN ANY FORM OR BY ANY MEANS, GRAPHIC ELECTRONIC OR MECHANICAL, INCLUDING PHOTOCOPYING WITHOUT THE WRITTEN PERMISSION OF SQUIRE AND PARTNERS ARCHITECTS.

01. BRICK WALLS 02. METAL CLAD ROOF 03. HORIZONTAL CONCRETE BAND

03. HORIZONTAL CONCRETE BAND
04. CLEAR GLAZING WITH GREY PPC ALUMINIUM FRAMES
05. CLEAR GLAZING WITH BRONZE ANODIZED ALUMINIUM FRAMES
06. GLASS BALUSTRADE
07. METAL BALUSTRADE
08. TEXTURED BRICK DETAIL
09. PROFILED METAL CLADDING
10. BRONZE ANODIZED ALUMINIUM PROFILE
11. COLOURED MOSAIC THES

10. BRONZE ANODIZED ALDMINIOM F 11. COLOURED MOSAIC TILES 12. CURTAIN WALL 13. PRE-CAST CONCRETE CLADDING 14. DECORATIVE FRIEZE

15. FASCIA SIGNAGE

16. OBSCURE GLAZING 17. SLATE CLAD ROOF

| 1/10/19<br>3/09/19 | KH A               |     |
|--------------------|--------------------|-----|
| 1/10/19            | KH A               |     |
|                    |                    |     |
| 1/01/20            | KH B               | ,   |
| 7/04/20            | BJ C               | :   |
|                    | 7/04/20<br>4/01/20 | • • |

## SQUIRE & PARTNERS

The Department Store 248 Ferndale Road London SW9 8FR T: 020 7278 5555 F: 020 7239 0495

info@squireandpartners.com www.squireandpartners.com

Stag Brewery Richmond

BUILDING 05 - PROPOSED EAST & NORTH ELEVATIONS

| Drawn      | Date             | Scale                    |
|------------|------------------|--------------------------|
| NSh        | 09/06/19         | 1:100 @ A1<br>1:200 @ A3 |
| Job Number | Drawing number   | Revision                 |
| 18125      | C645_B05_E_Z_001 | С                        |