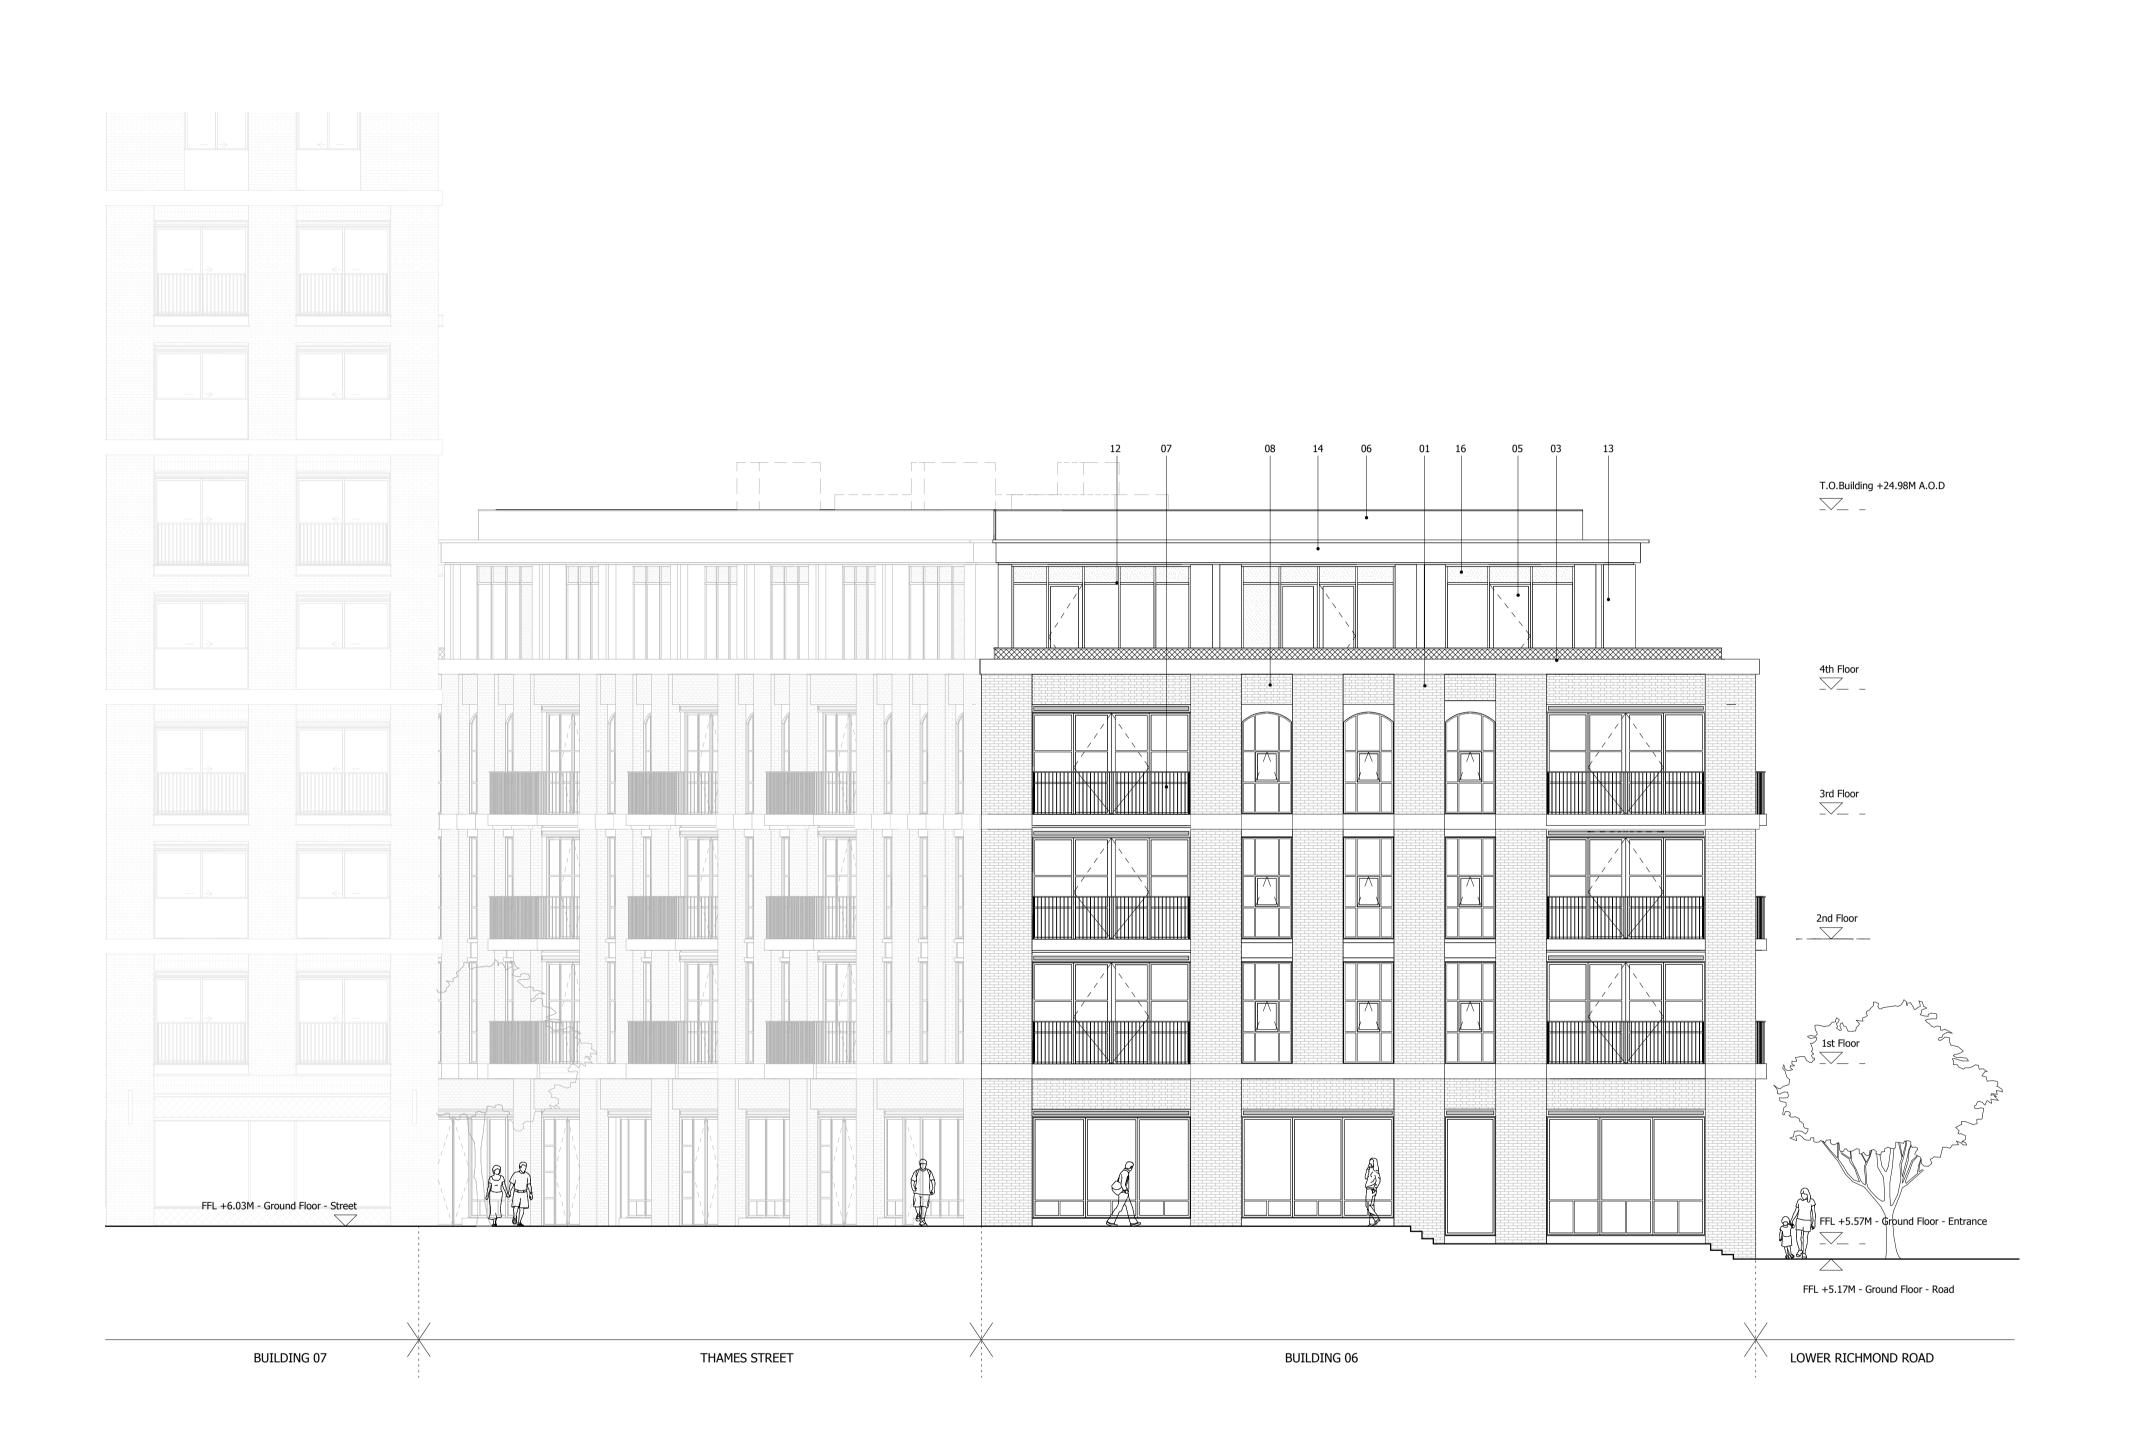

- 01. BRICK WALLS 02. METAL CLAD ROOF 03. HORIZONTAL CONCRETE BAND
- 03. HORIZONTAL CONCRETE BAND
  04. CLEAR GLAZING WITH GREY PPC ALUMINIUM FRAMES
  05. CLEAR GLAZING WITH BRONZE ANODIZED ALUMINIUM FRAMES
  06. GLASS BALUSTRADE
  07. METAL BALUSTRADE
  08. TEXTURED BRICK DETAIL
  09. PROFILED METAL CLADDING
  10. BRONZE ANODIZED ALUMINIUM PROFILE
  11. COLOURED MOSAIC THES

- 11. COLOURED MOSAIC TILES
  12. CURTAIN WALL
  13. PRE-CAST CONCRETE CLADDING
  14. DECORATIVE FRIEZE
- 15. FASCIA SIGNAGE
- 16. OBSCURE GLAZING 17. ANODIZED ALUMINIUM VENTILATION GRILLS

27/04/20 24/01/20 **GLA SUBMISSION** BJ C DRAFT GLA SUBMISSION KH B FINAL DRAFT PLANNING APPLICATION 21/10/19 KH A LEGAL REVIEW 13/09/19 KH -Revision description Date Check Rev

## SQUIRE & PARTNERS

The Department Store 248 Ferndale Road London SW9 8FR T: 020 7278 5555 F: 020 7239 0495

info@squireandpartners.com www.squireandpartners.com

Stag Brewery Richmond

BUILDING 06 - PROPOSED WEST **ELEVATION** 