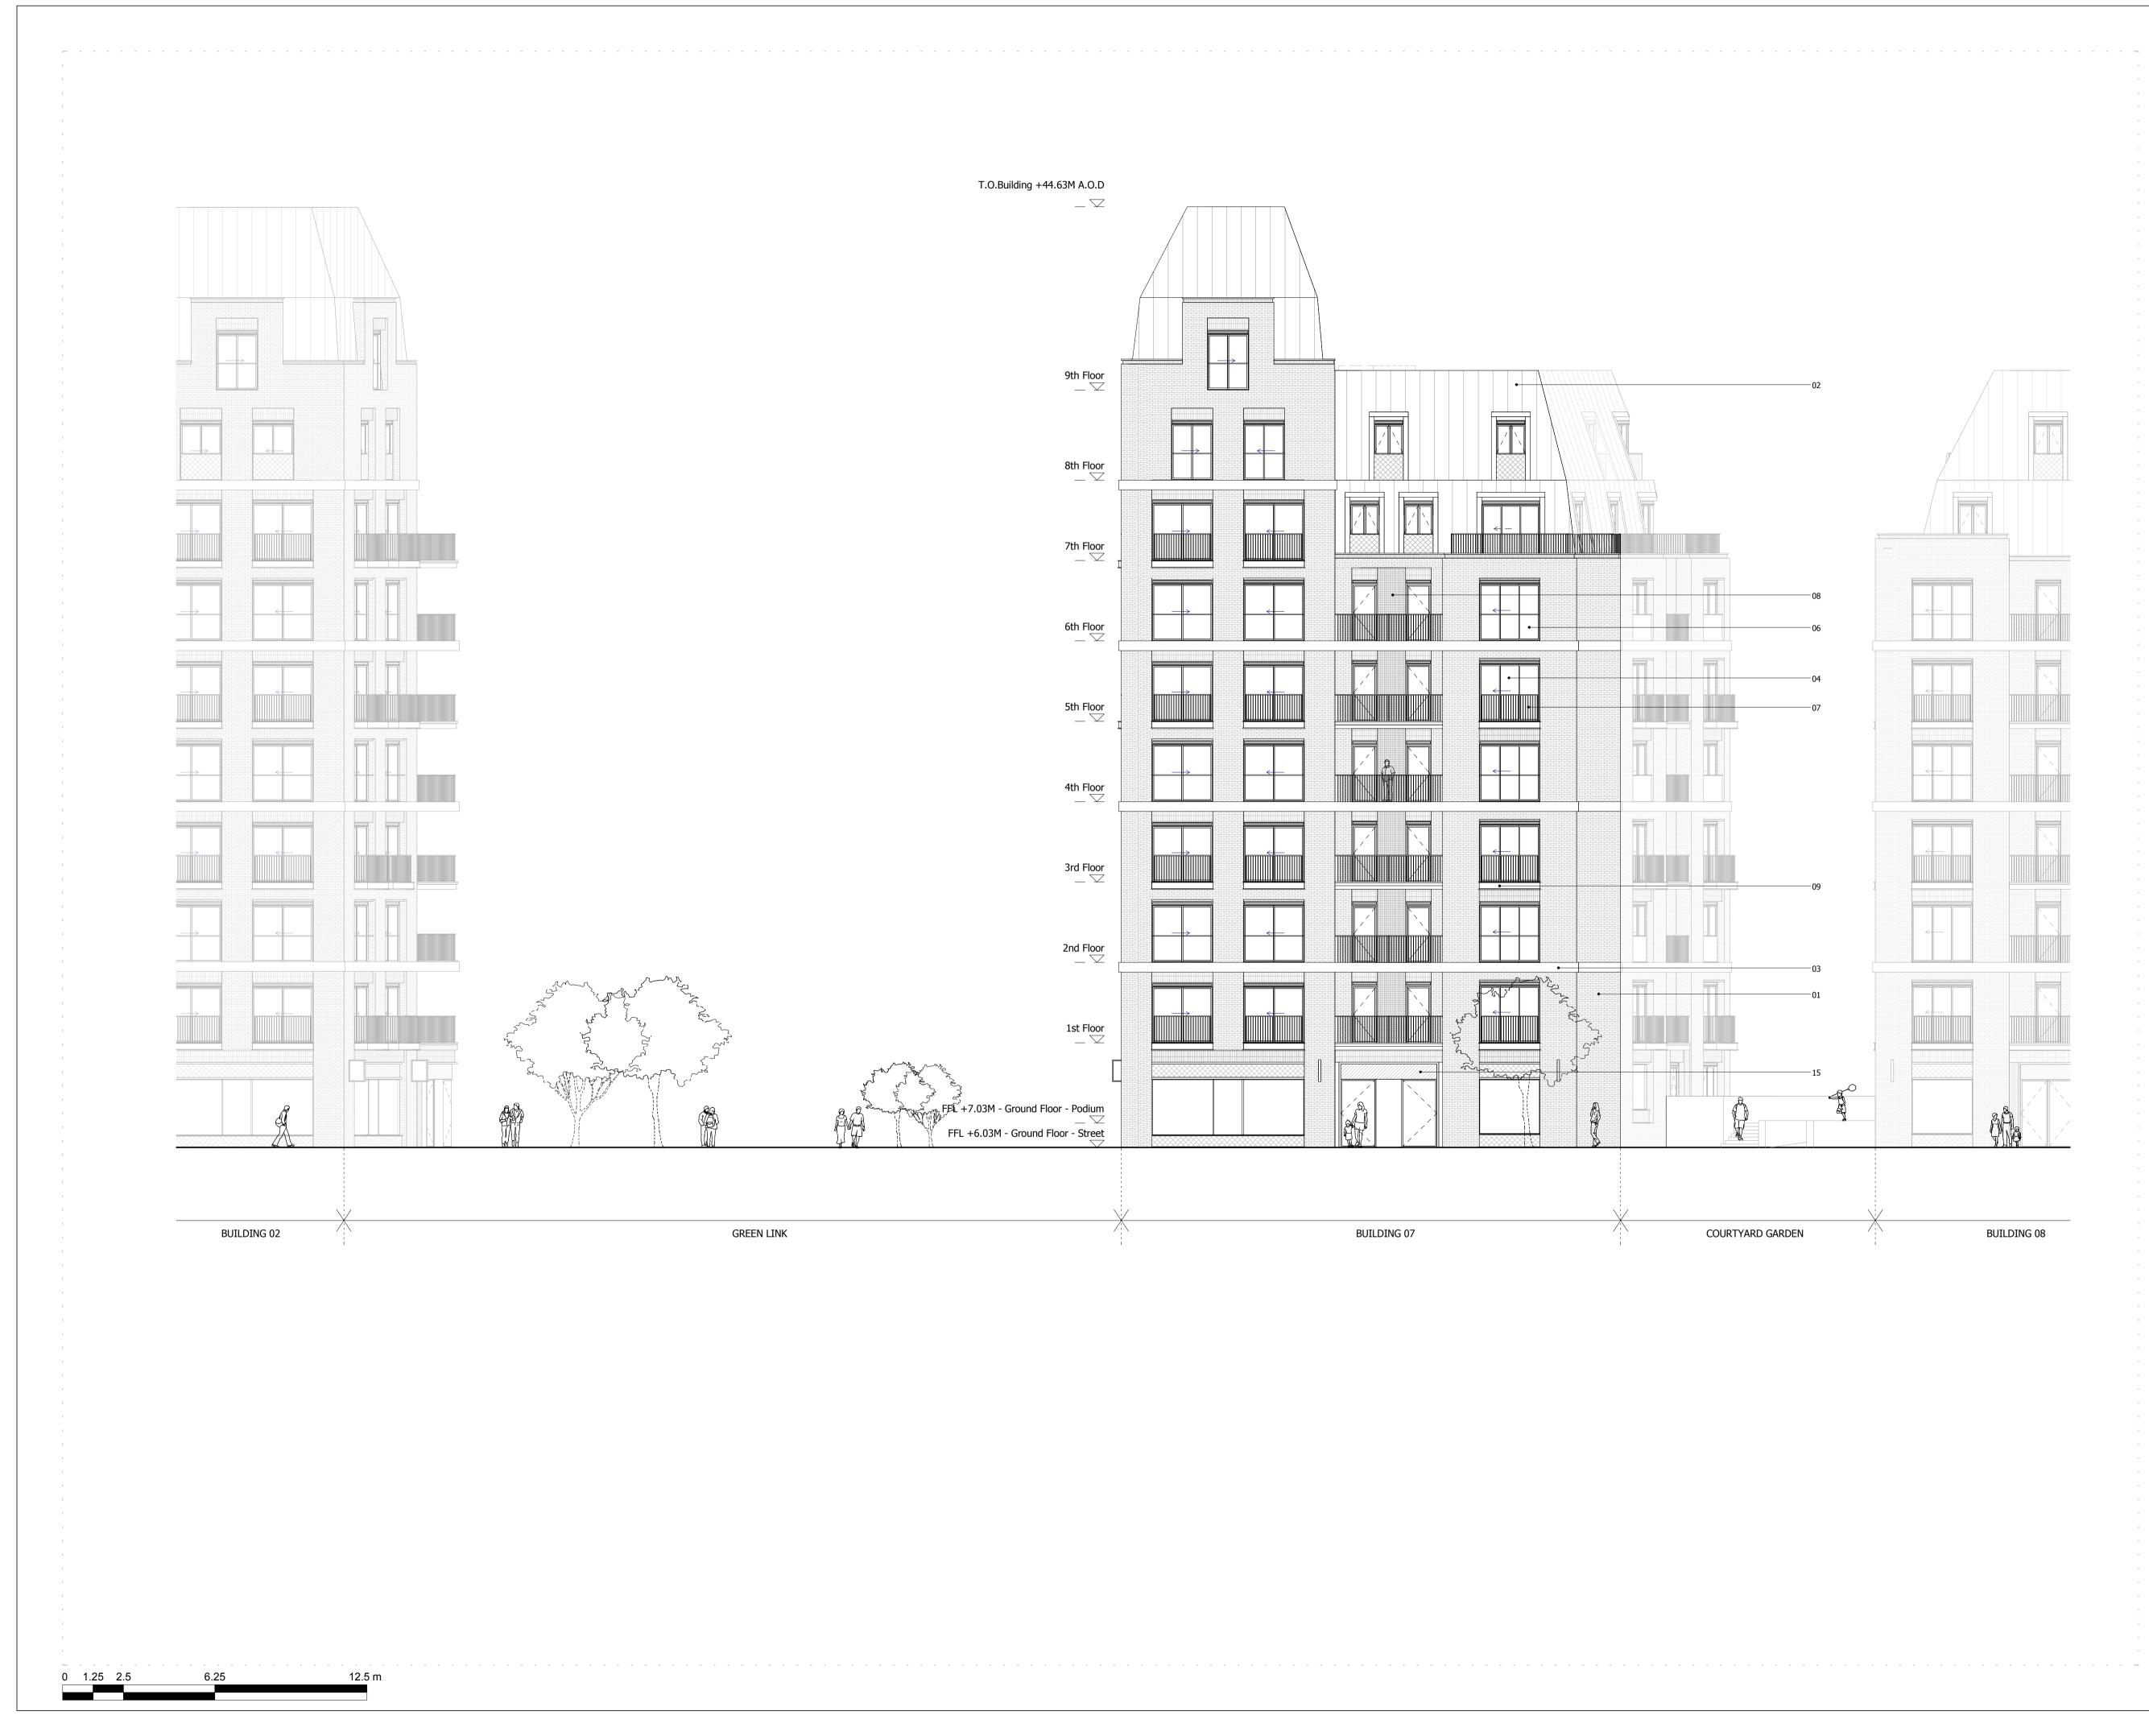

## KEY

- BRICK WALLS
  METAL CLAD ROOF
  HORIZONTAL CONCRETE BAND
  CLEAR GLAZING WITH GREY PPC ALUMINIUM FRAMES
  CLEAR GLAZING WITH BRONZE ANODIZED ALUMINIUM FRAMES
  GLASS BALUSTRADE
  METAL BALUSTRADE
  TEXTURED BRICK DETAIL
  PROFILED METAL CLADDING
  BRONZE ANODIZED ALUMINIUM PROFILE
  COLQURED MOSAIC TILES

- BRONZE ANODIZED ALUMINIUM PL
  COLOURED MOSAIC TILES
  CURTAIN WALL
  PRE-CAST CONCRETE CLADDING
  DECORATIVE FRIEZE
- 15. FASCIA SIGNAGE 16. ANODIZED ALUMINIUM VENTILATION GRILLS

BUILDING 08

## BUILDING 07 - PROPOSED SOUTH ELEVATION

| Drawn      | Date             | Scale                        |
|------------|------------------|------------------------------|
| EmK        | 13/09/19         | 1 : 125 @ A1<br>1 : 250 @ A3 |
| Job Number | Drawing number   | Revision                     |
| 18125      | C645_B07_E_S_001 | С                            |
|            |                  |                              |