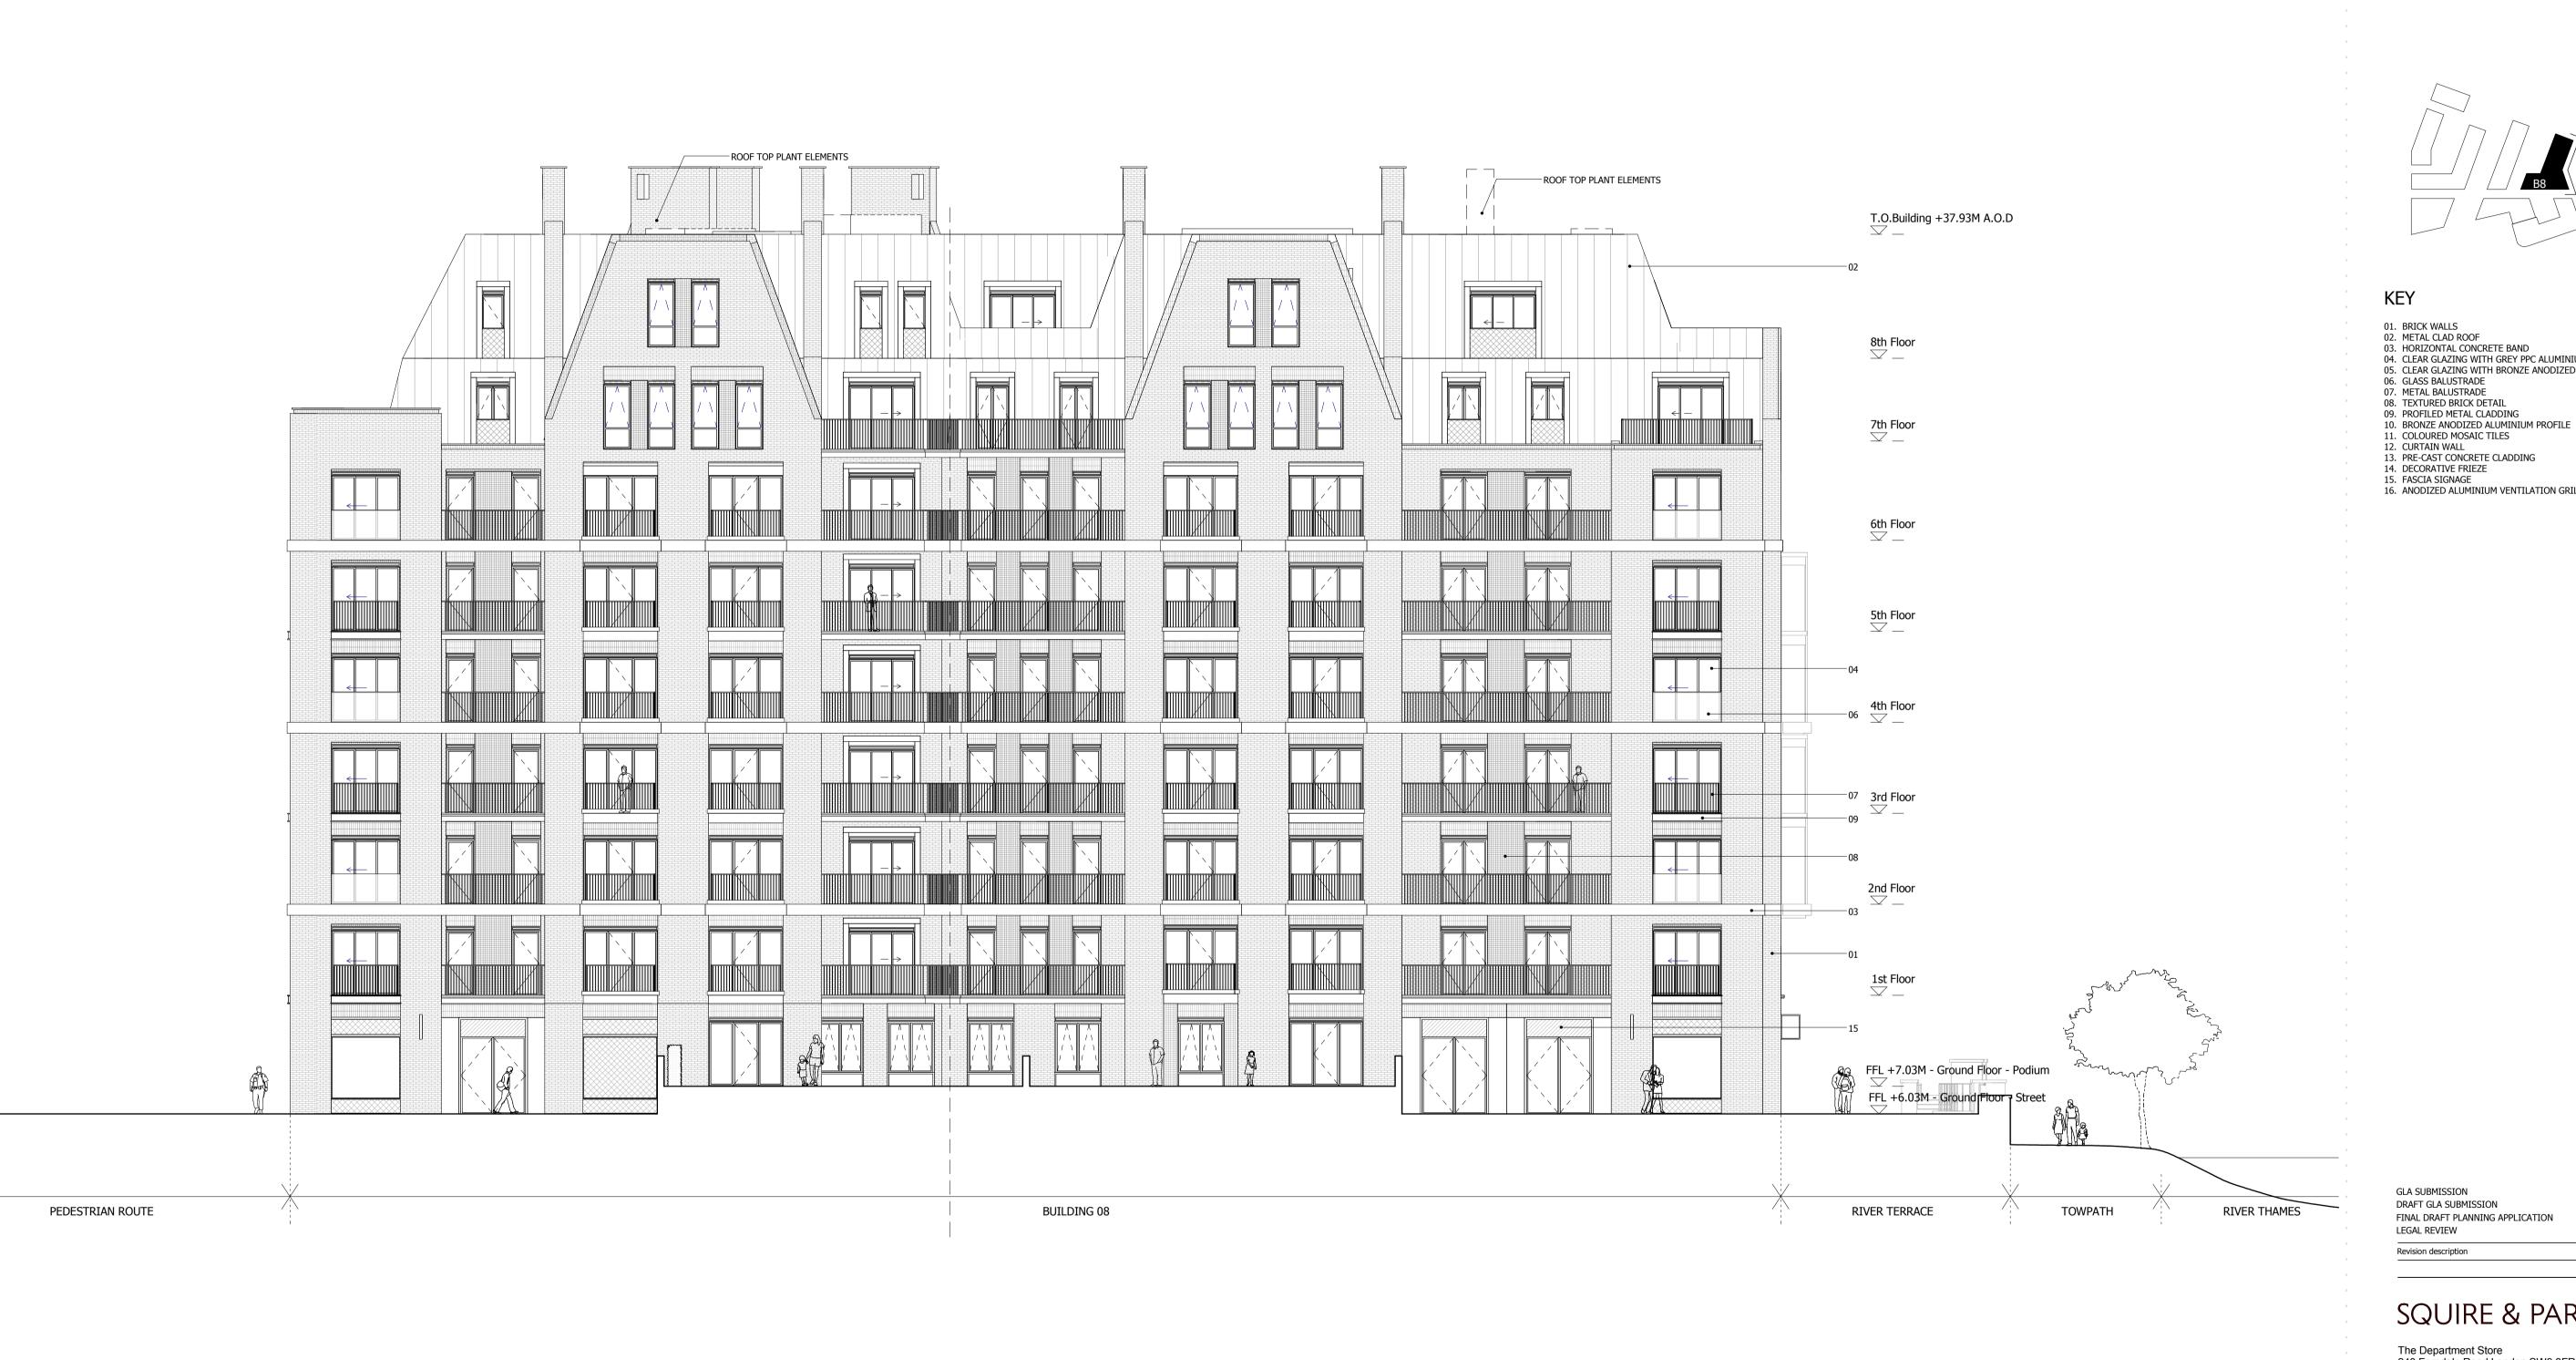

NORTH

- 02. METAL CLAD ROOF
- 03. HORIZONTAL CONCRETE BAND
- 04. CLEAR GLAZING WITH GREY PPC ALUMINIUM FRAMES 05. CLEAR GLAZING WITH BRONZE ANODIZED ALUMINIUM FRAMES
- 07. METAL BALUSTRADE
- 09. PROFILED METAL CLADDING
- 11. COLOURED MOSAIC TILES
- 13. PRE-CAST CONCRETE CLADDING
- 16. ANODIZED ALUMINIUM VENTILATION GRILLS

## SQUIRE & PARTNERS

The Department Store 248 Ferndale Road London SW9 8FR T: 020 7278 5555 F: 020 7239 0495

info@squireandpartners.com www.squireandpartners.com

Stag Brewery Richmond

BUILDING 08 - PROPOSED EAST **ELEVATION** 