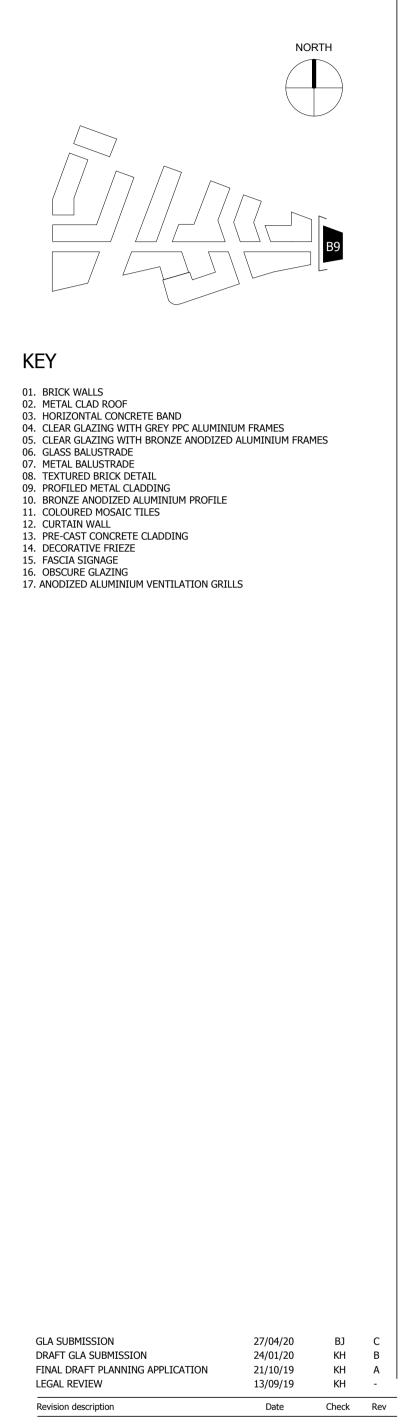

#### BUILDING 09 - PROPOSED WEST ELEVATION

| Drawn      | Date             | Scale                        |
|------------|------------------|------------------------------|
| EmK        | 13/09/19         | 1 : 100 @ A1<br>1 : 200 @ A3 |
| Job Number | Drawing number   | Revision                     |
| 18125      | C645_B09_E_W_001 | С                            |