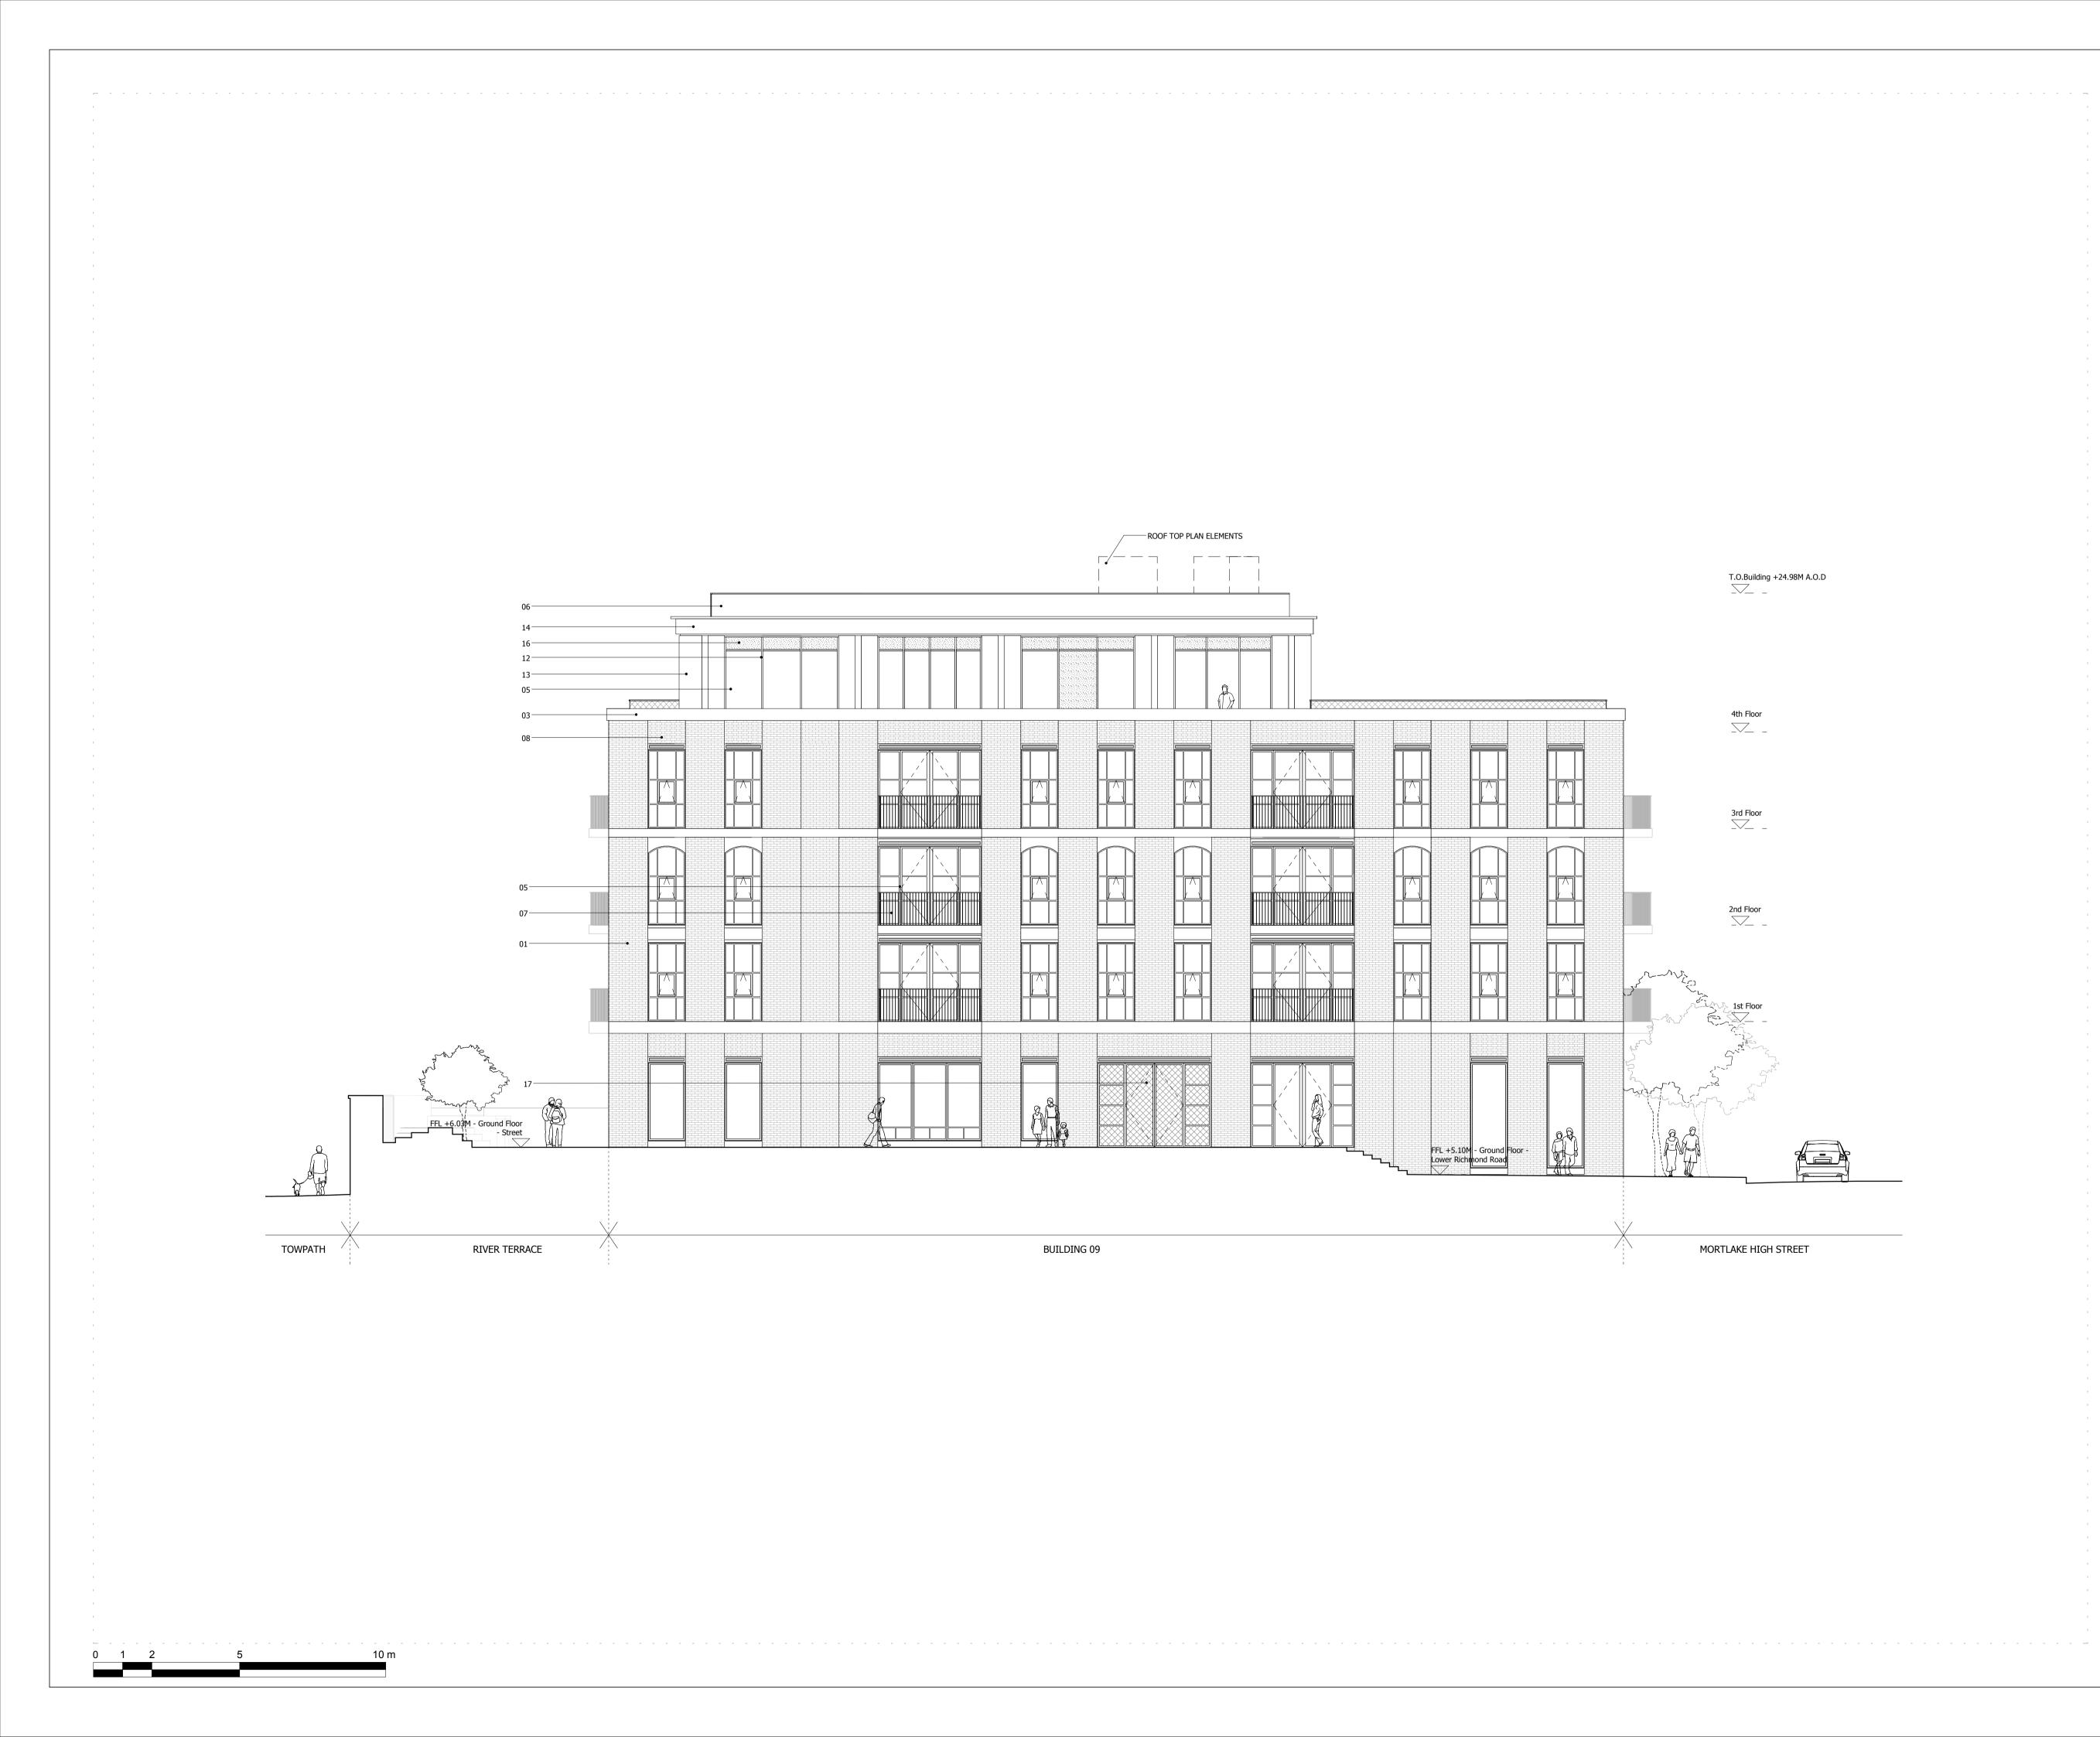

#### BUILDING 09 - PROPOSED WEST ELEVATION

| Drawn      | Date             | Scale                        |
|------------|------------------|------------------------------|
| EmK        | 13/09/19         | 1 : 100 @ A1<br>1 : 200 @ A3 |
| Job Number | Drawing number   | Revision                     |
| 18125      | C645_B09_E_W_001 | С                            |