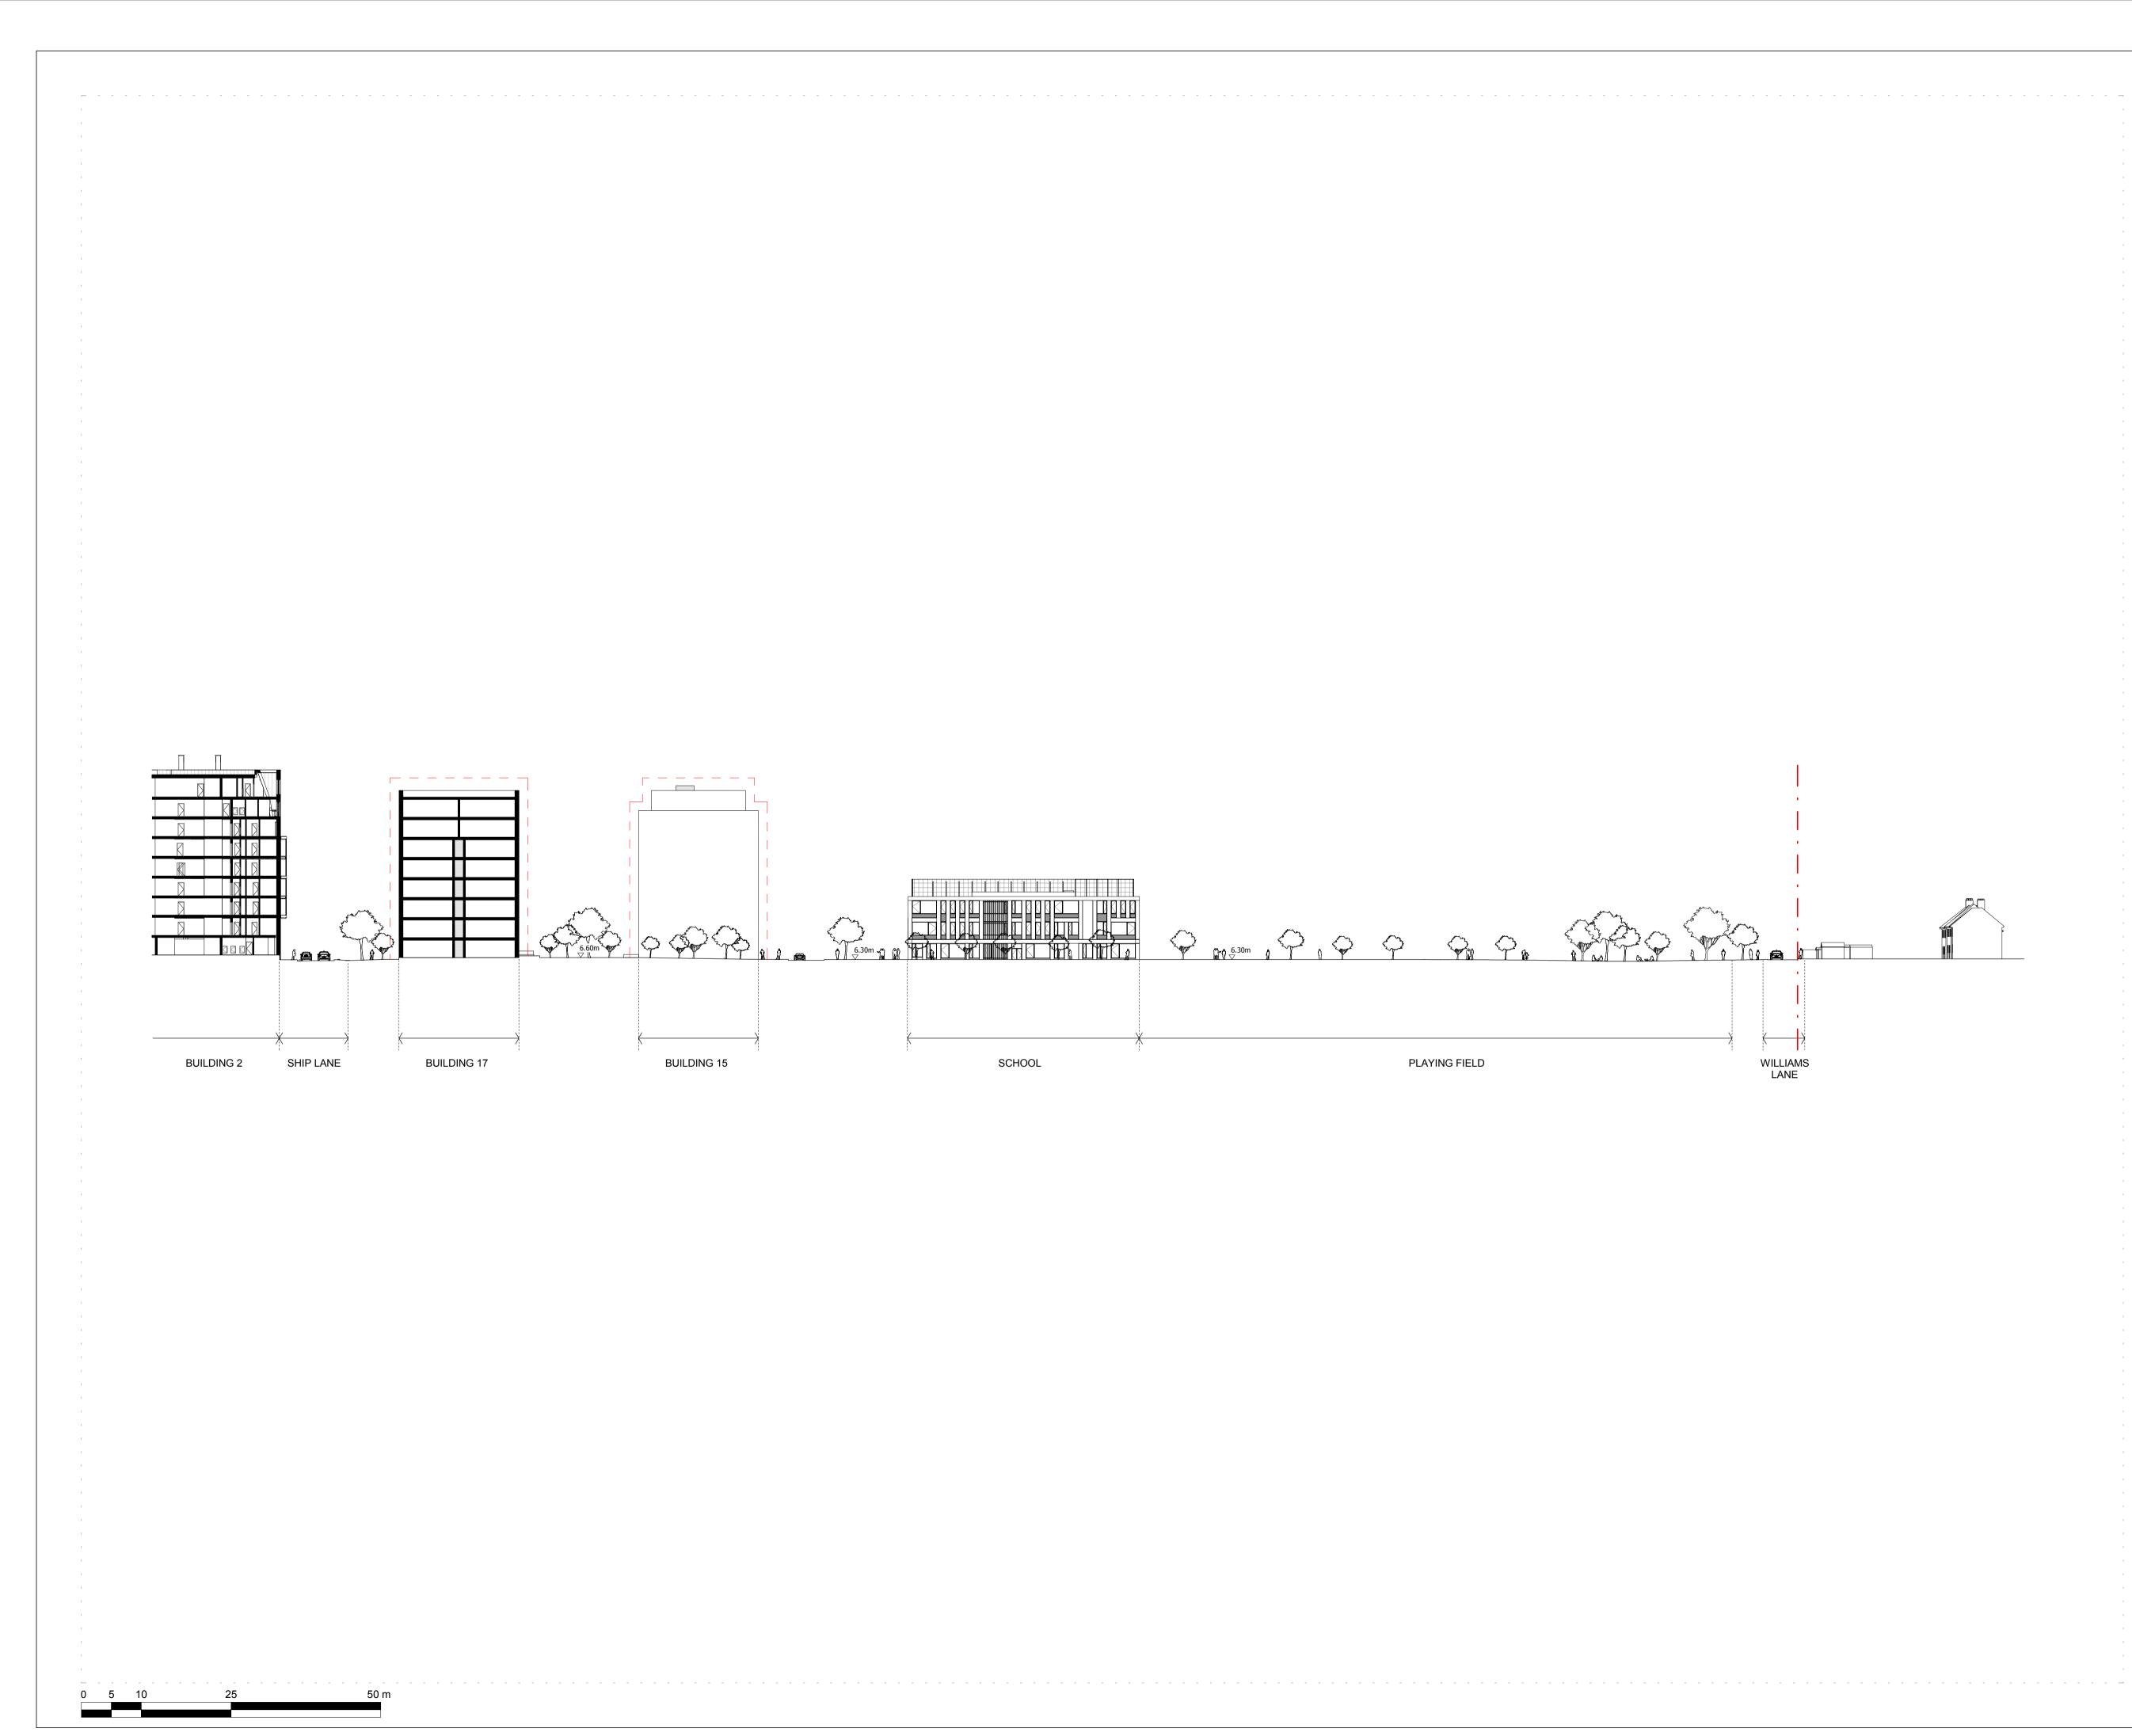

## - - - - MAXIMUM EXTENTS OUTLINE

## OUTLINE ELEMENTS OF SCHEME SHOWN ILLUSTRATIVELY ONLY

| GLA SUBMISSION                   | 27/04/20 | BJ    | С   |
|----------------------------------|----------|-------|-----|
| DRAFT GLA SUBMISSION             | 24/01/20 | KH    | В   |
| FINAL DRAFT PLANNING APPLICATION | 21/10/19 | KH    | А   |
| LEGAL REVIEW                     | 13/09/19 | KH    | -   |
| Revision description             | Date     | Check | Rev |

## PROPOSED SITE ELEVATION PP

| Drawn      | Date             | Scale                     |  |
|------------|------------------|---------------------------|--|
| RKL        | 18/01/18         | 1:500 @ A1<br>1:1000 @ A3 |  |
| Job Number | Drawing number   | Revision                  |  |
| 18125      | C645_Z2_E_PP_001 | С                         |  |