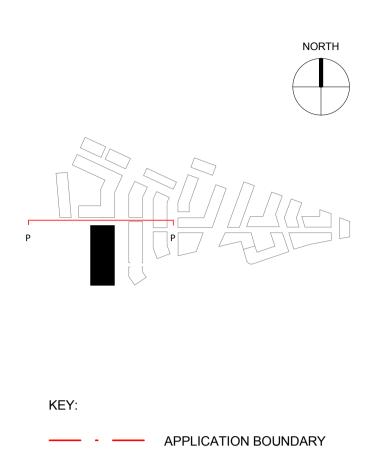

## - - - - MAXIMUM EXTENTS OUTLINE

## PROPOSED SITE ELEVATION PP

| Drawn      | Date             | Scale                     |  |
|------------|------------------|---------------------------|--|
| RKL        | 18/01/18         | 1:500 @ A1<br>1:1000 @ A3 |  |
| Job Number | Drawing number   | Revision                  |  |
| 18125      | C645_Z2_E_PP_001 | С                         |  |