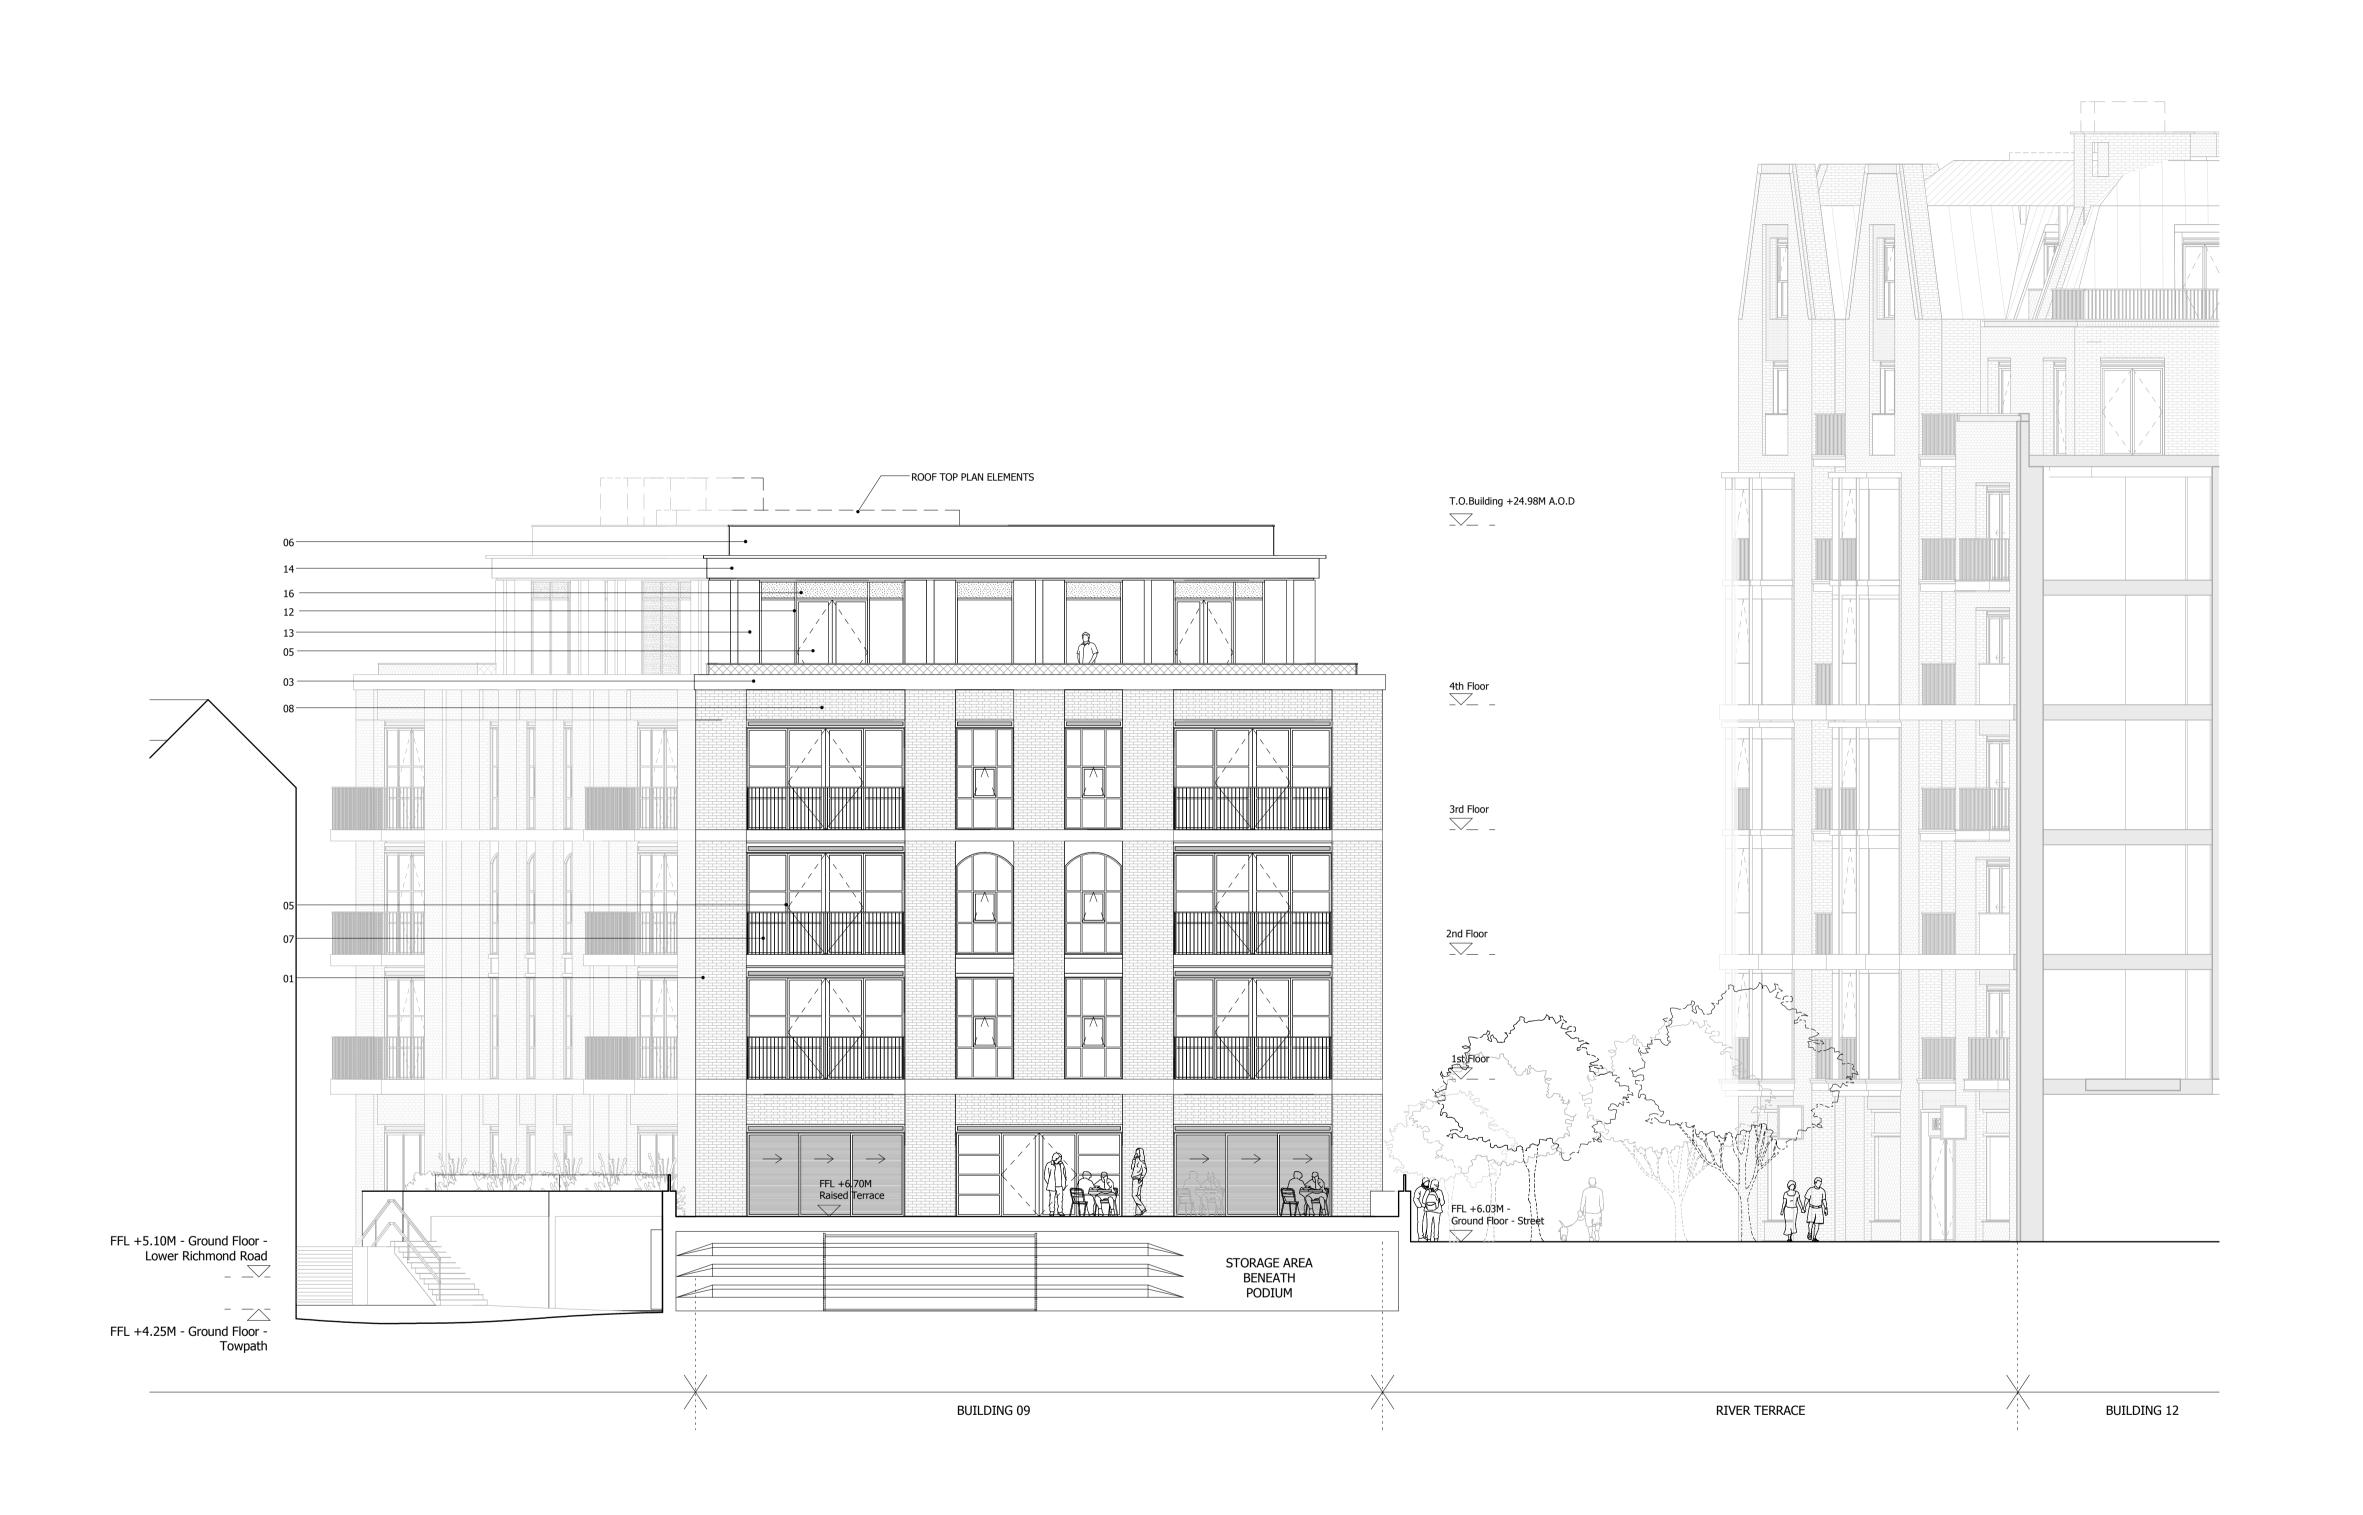

- 01. BRICK WALLS 02. METAL CLAD ROOF 03. HORIZONTAL CONCRETE BAND
- 03. HORIZONTAL CONCRETE BAND
  04. CLEAR GLAZING WITH GREY PPC ALUMINIUM FRAMES
  05. CLEAR GLAZING WITH BRONZE ANODIZED ALUMINIUM FRAMES
  06. GLASS BALUSTRADE
  07. METAL BALUSTRADE
  08. TEXTURED BRICK DETAIL
  09. PROFILED METAL CLADDING
  10. BRONZE ANODIZED ALUMINIUM PROFILE
  11. COLOURED MOSAIC THES

- 10. BRONZE ANODIZED ALUMINION PI
  11. COLOURED MOSAIC TILES
  12. CURTAIN WALL
  13. PRE-CAST CONCRETE CLADDING
  14. DECORATIVE FRIEZE
- 15. FASCIA SIGNAGE
- 16. OBSCURE GLAZING
- 17. ANODIZED ALUMINIUM VENTILATION GRILLS

## SQUIRE & PARTNERS

The Department Store 248 Ferndale Road London SW9 8FR T: 020 7278 5555 F: 020 7239 0495

info@squireandpartners.com www.squireandpartners.com

Stag Brewery Richmond

BUILDING 09 - PROPOSED NORTH **ELEVATION** 