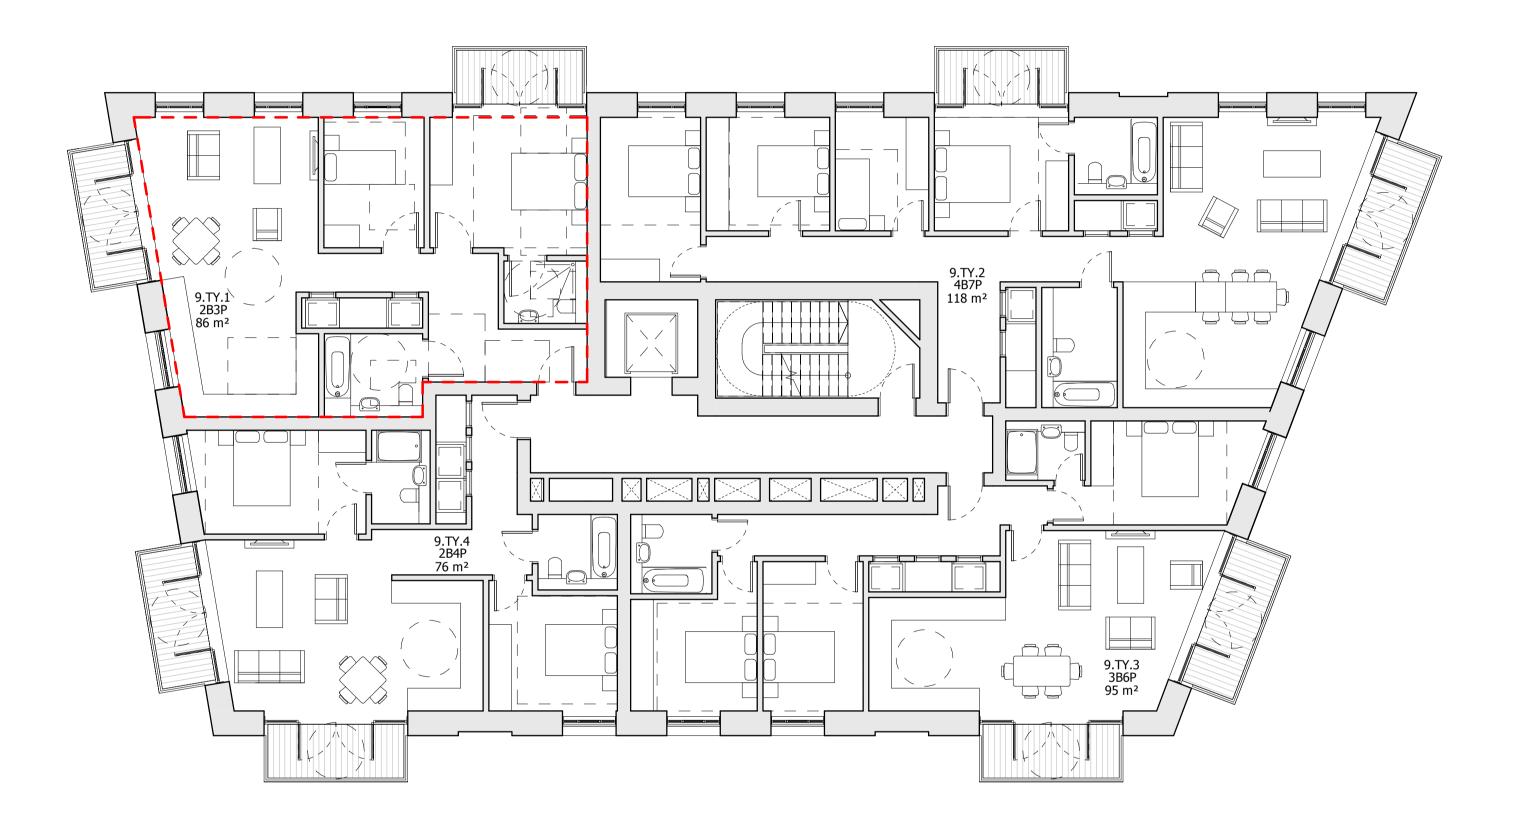

## BUILDING 09 - PROPOSED TYPICAL FLOOR PLAN (FIRST TO THIRD LEVELS)

| Drawn      | Date              | Scale                    |
|------------|-------------------|--------------------------|
| EmK        | 13/09/19          | 1:100 @ A1<br>1:200 @ A3 |
| Job Number | Drawing number    | Revision                 |
| 18125      | C645_B09_P_TY_001 | С                        |
|            |                   |                          |