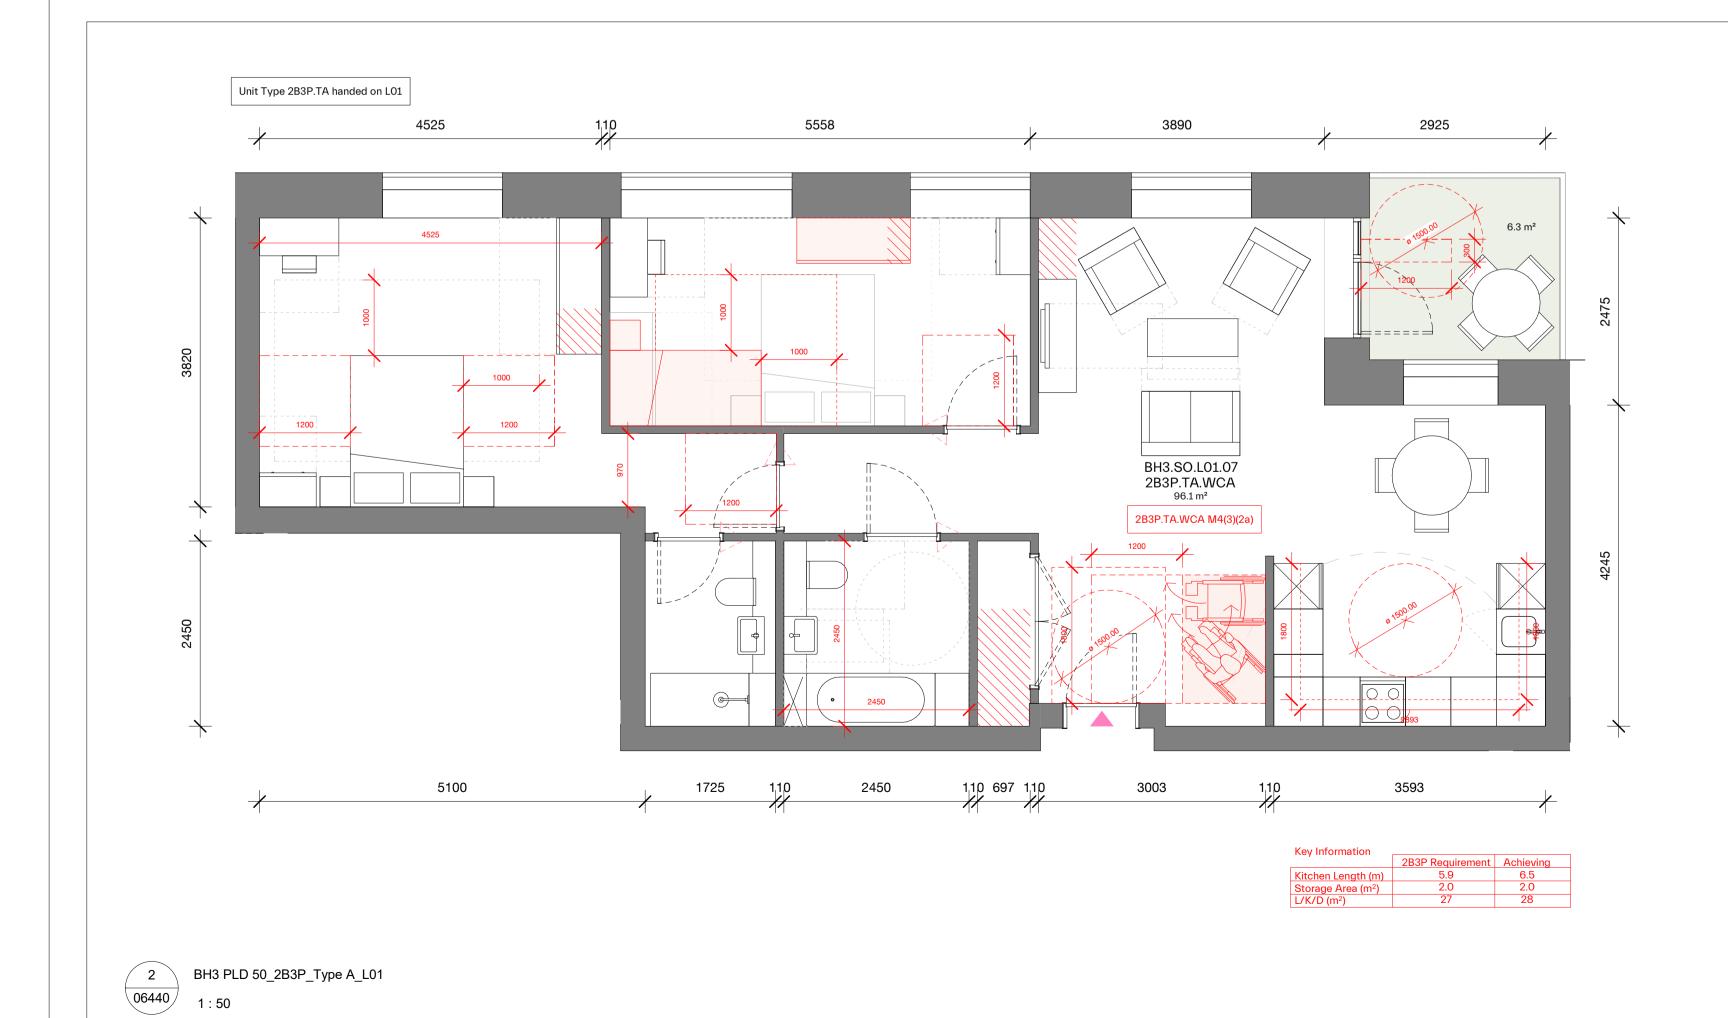

1 BH3 PLD 50\_1B2P\_Type A\_L01

1:50

SUPPLEMENTARY INFORMATION: These drawings reflect the current position of the scheme development at RIBA Stage 2, they should be read in conjunction with the following information prepared by Morris+Company: - Aberfeldy Village, Phase A, Design and Access Statement Drawings should be read in conjunction with information prepared by other consultants (where applicable): Landscape Design Drawings: (LDA)
Structural Engineers Drawings and Specification. (MEINHARDT)
MEP Engineers Drawings and Specification. (MEINHARDT) EXTENTS AND BOUNDARIES: These drawings combine survey and site information produced by others and as such should be verified for accuracy. Existing site information, context, surrounding infrastructure, neighboring building extents and plots are derived from 2D Surveys, produced by: 'Sumo Services Ltd' Drawing numbers: SOR018502 / SOR018561/ SOR016539 Date of creation: 17.12.2020 / 14.01.2021 / 09.12.2019 'Aworth Survey Consultants' Drawing numbers: 3553-2/5/6/7 Date of creation: 18.12.2009 The application boundary has been derived by title plan and land ownership reports and produced by: Velocity Transport Drawing no: 4060-1100-T-023 Produced: Dec 20 Spot levels are defined as AOD and reflected in metres UNIT NUMBER: Number on Level BX . XX . LXX . XX UNIT TYPE: XBXP.TX (.WCA) (.H) Wheelchair Accessible Occupancy P03 25-03-2022 Planning Revision A 15-10-2021 Planning P01 01-10-2021 Amendments Pre Planning Submission revision date SCALE BAR OUTLINE PROPOSALS APPLICATION BOUNDARY
DETAILED PROPOSALS APPLICATION BOUNDARY
DETAILED PROPOSALS APPLICATION PLOT LOCATOR MORRIS+COMPANY 15 Mare Street, London, E8 3QE Tel: +44 (0)20 7566 7440 www.morrisand.company - Do not scale from this drawing - All dimensions to be checked on site by the Contractor - And such dimensions to be their responsibility Report all drawing errors and omissions to the Architect
 All dimensions in millimeters unless noted otherwise
 If in doubt ask Contract Administrator job title Aberfeldy Village drawing title / PLOT H3 - PROPOSED SO UNIT LAYOUTS