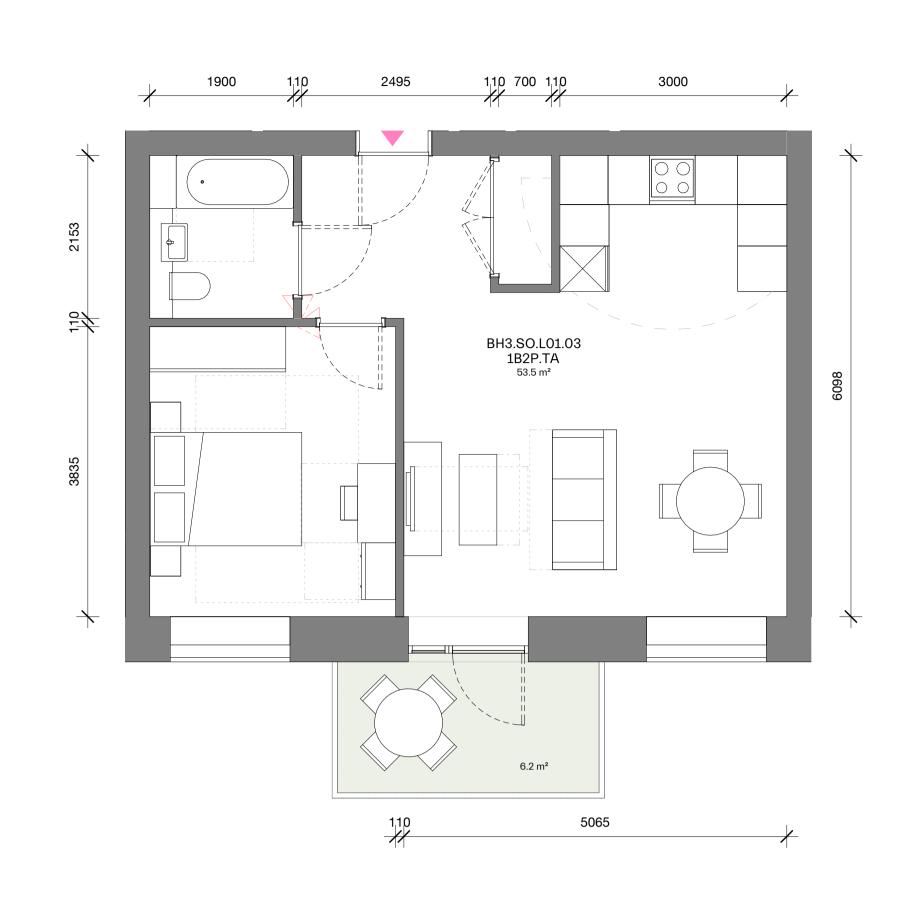

1 BH3 PLD 50\_1B2P\_Type A\_L01

1:50

SUPPLEMENTARY INFORMATION: These drawings reflect the current position of the scheme development at RIBA Stage 2, they should be read in conjunction with the following information prepared by Morris+Company: - Aberfeldy Village, Phase A, Design and Access Statement Drawings should be read in conjunction with information prepared by other consultants (where applicable): Landscape Design Drawings: (LDA)
Structural Engineers Drawings and Specification. (MEINHARDT)
MEP Engineers Drawings and Specification. (MEINHARDT) EXTENTS AND BOUNDARIES: These drawings combine survey and site information produced by others and as such should be verified for accuracy. Existing site information, context, surrounding infrastructure, neighboring building extents and plots are derived from 2D Surveys, produced by: 'Sumo Services Ltd' Drawing numbers: SOR018502 / SOR018561/ SOR016539 Date of creation: 17.12.2020 / 14.01.2021 / 09.12.2019 'Aworth Survey Consultants' Drawing numbers: 3553-2/5/6/7 Date of creation: 18.12.2009 The application boundary has been derived by title plan and land ownership reports and produced by: Velocity Transport Drawing no: 4060-1100-T-023 Produced: Dec 20 Spot levels are defined as AOD and reflected in metres UNIT NUMBER: Number on Level BX . XX . LXX . XX UNIT TYPE: XBXP.TX (.WCA) (.H) Wheelchair Accessible Occupancy P03 25-03-2022 Planning Revision A 15-10-2021 Planning P01 01-10-2021 Amendments Pre Planning Submission revision date SCALE BAR OUTLINE PROPOSALS APPLICATION BOUNDARY
DETAILED PROPOSALS APPLICATION BOUNDARY
DETAILED PROPOSALS APPLICATION PLOT LOCATOR MORRIS+COMPANY 15 Mare Street, London, E8 3QE Tel: +44 (0)20 7566 7440 www.morrisand.company - Do not scale from this drawing - All dimensions to be checked on site by the Contractor - And such dimensions to be their responsibility Report all drawing errors and omissions to the Architect
 All dimensions in millimeters unless noted otherwise
 If in doubt ask Contract Administrator job title Aberfeldy Village drawing title / PLOT H3 - PROPOSED SO UNIT LAYOUTS