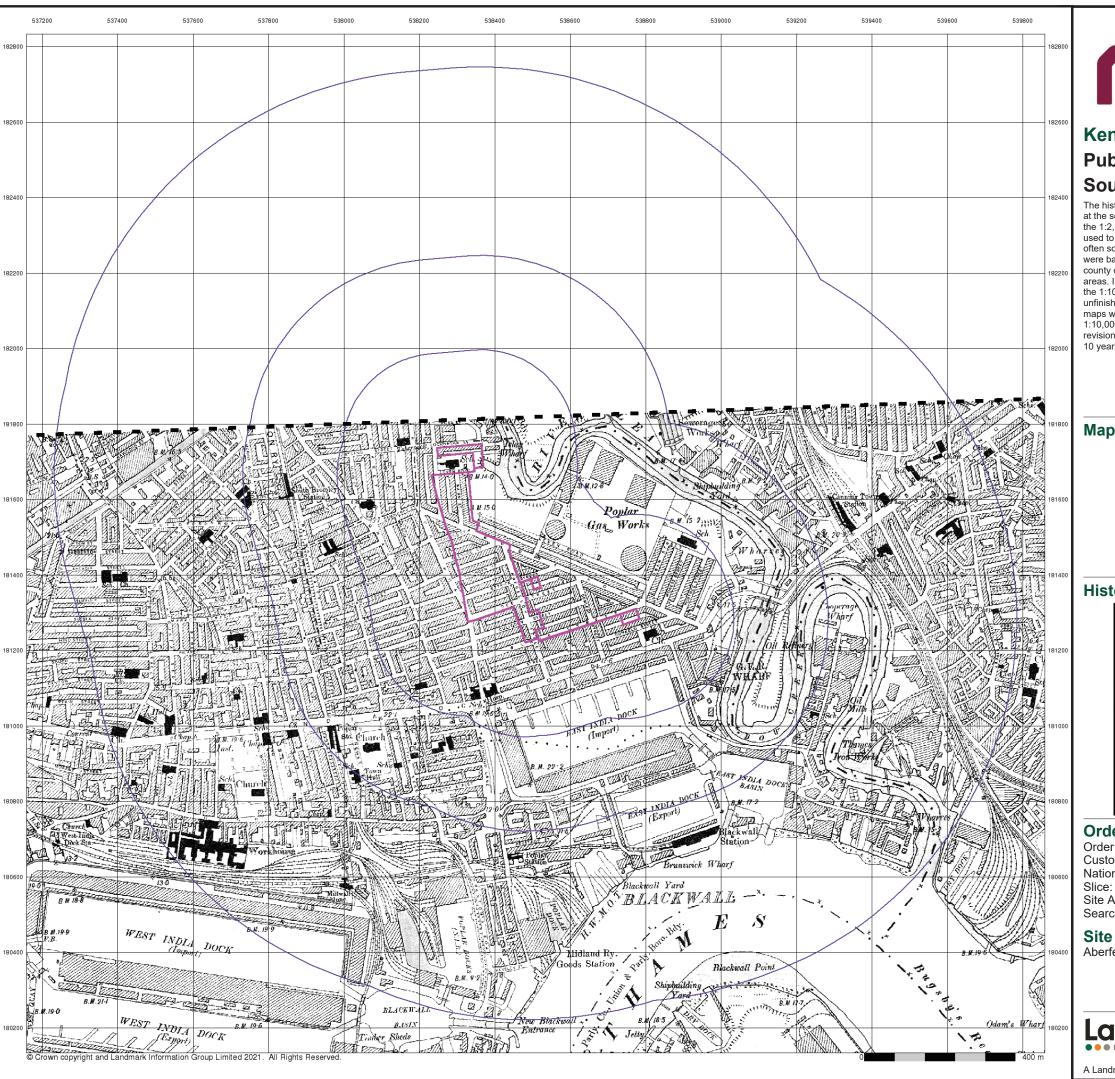

#### **Order Details:**

Order Number: 275057609\_1\_1

**Customer Reference:** 

216161

**National Grid Reference:** 

538470, 181440

Slice:

Site Area (Ha):

8.99

Search Buffer (m): 1000

#### **Site Details:**

Aberfeldy Village Aberfeldy Street LONDON E14 0NU