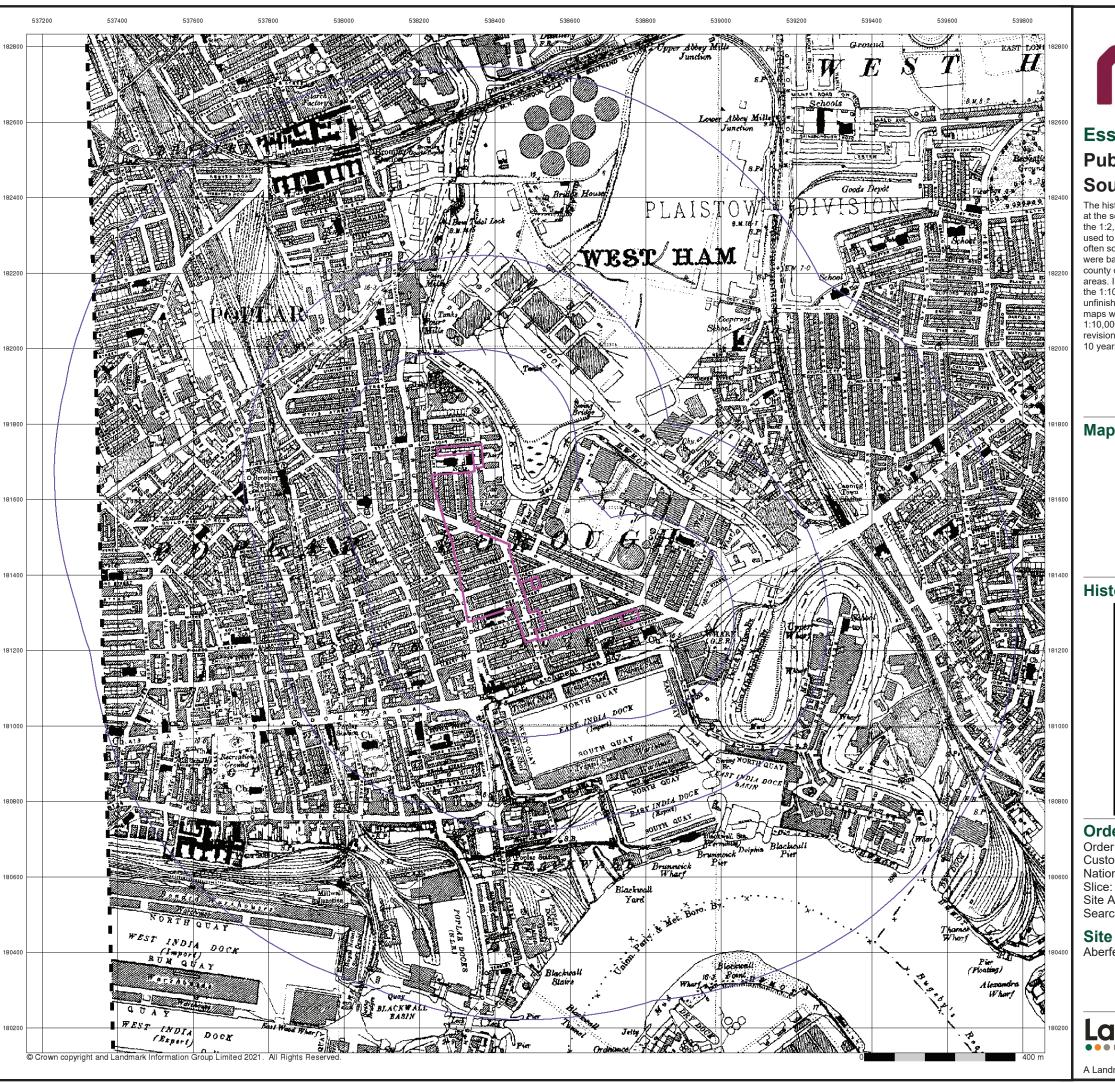

#### **Order Details:**

Order Number: 275057609\_1\_1

**Customer Reference:** 

216161

**National Grid Reference:** 

538470, 181440

Slice:

Site Area (Ha):

8.99

Search Buffer (m): 1000

#### **Site Details:**

Aberfeldy Village Aberfeldy Street LONDON E14 0NU