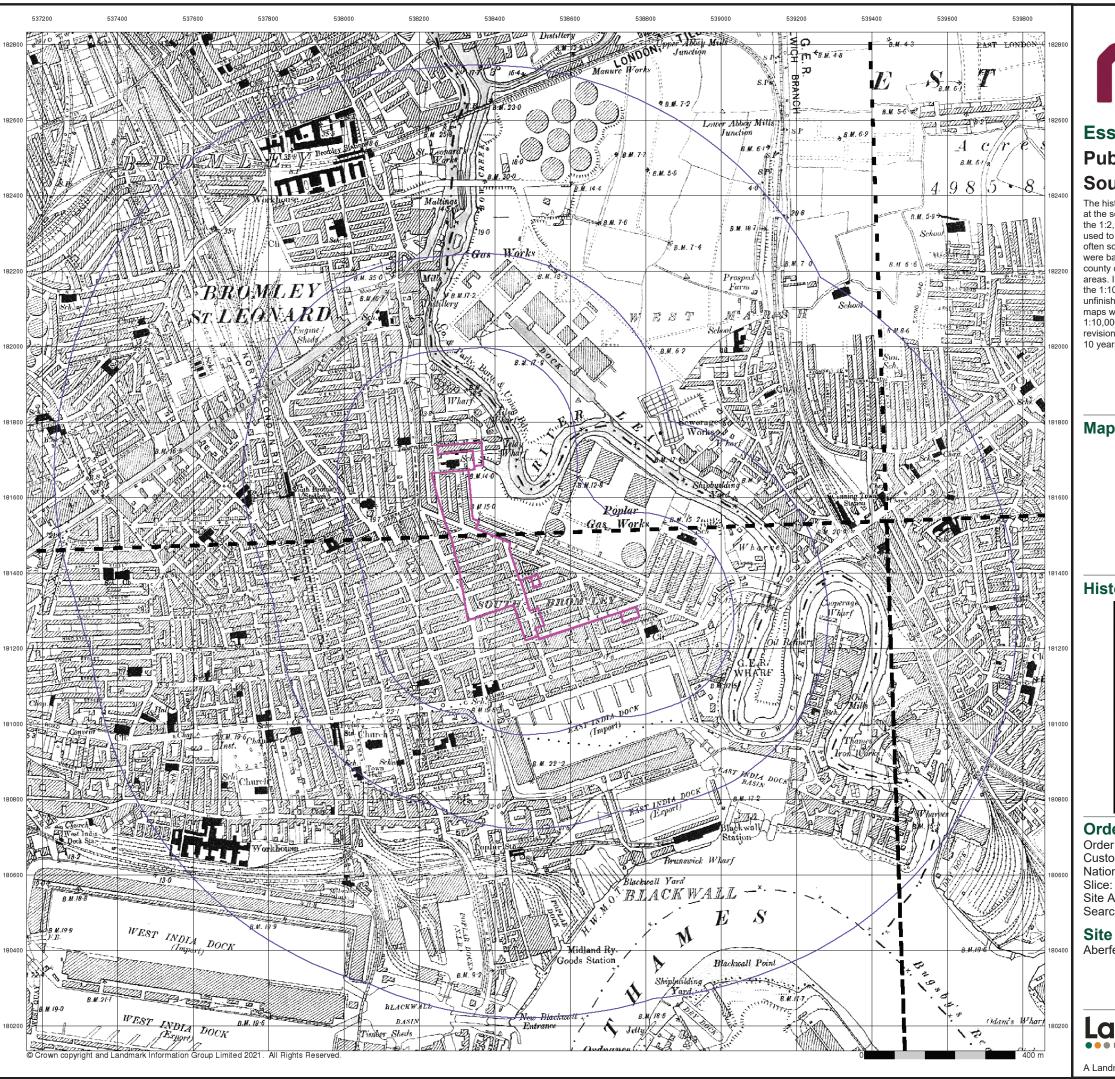

#### **Order Details:**

Order Number: 275057609\_1\_1

**Customer Reference:** 

216161

**National Grid Reference:** 

538470, 181440

Slice:

Site Area (Ha):

8.99

Search Buffer (m): 1000

#### **Site Details:**

Aberfeldy Village Aberfeldy Street LONDON E14 0NU