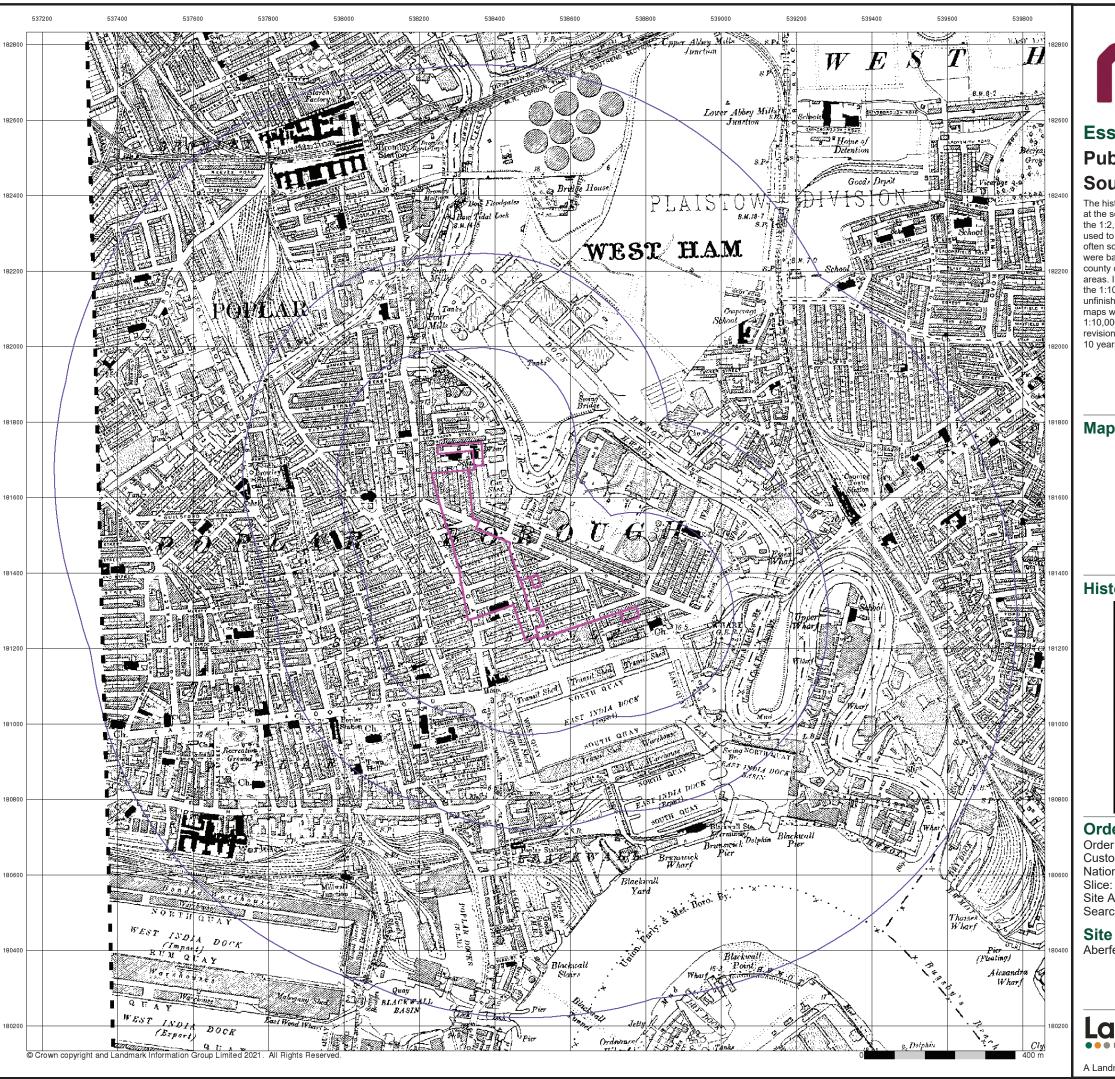

#### **Order Details:**

Order Number: 275057609\_1\_1

**Customer Reference:** 

216161

**National Grid Reference:** 

538470, 181440

Slice:

Site Area (Ha):

8.99

Search Buffer (m): 1000

#### **Site Details:**

Aberfeldy Village Aberfeldy Street LONDON E14 0NU