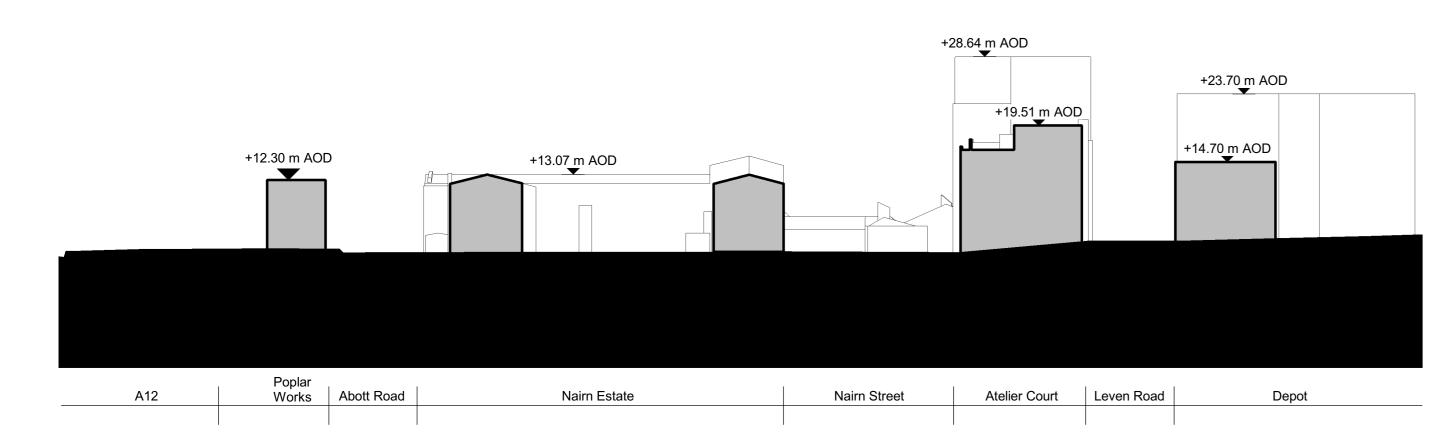

## Aberfeldy New Masterplan

Drawing number

3663 - LB - ZZ - XX - DS - A - 000005

1

Drawing

Existing Site Section

Purpose of issue Suitability Code
For Information

Scale Date
As indicated @ A0 10/05/21