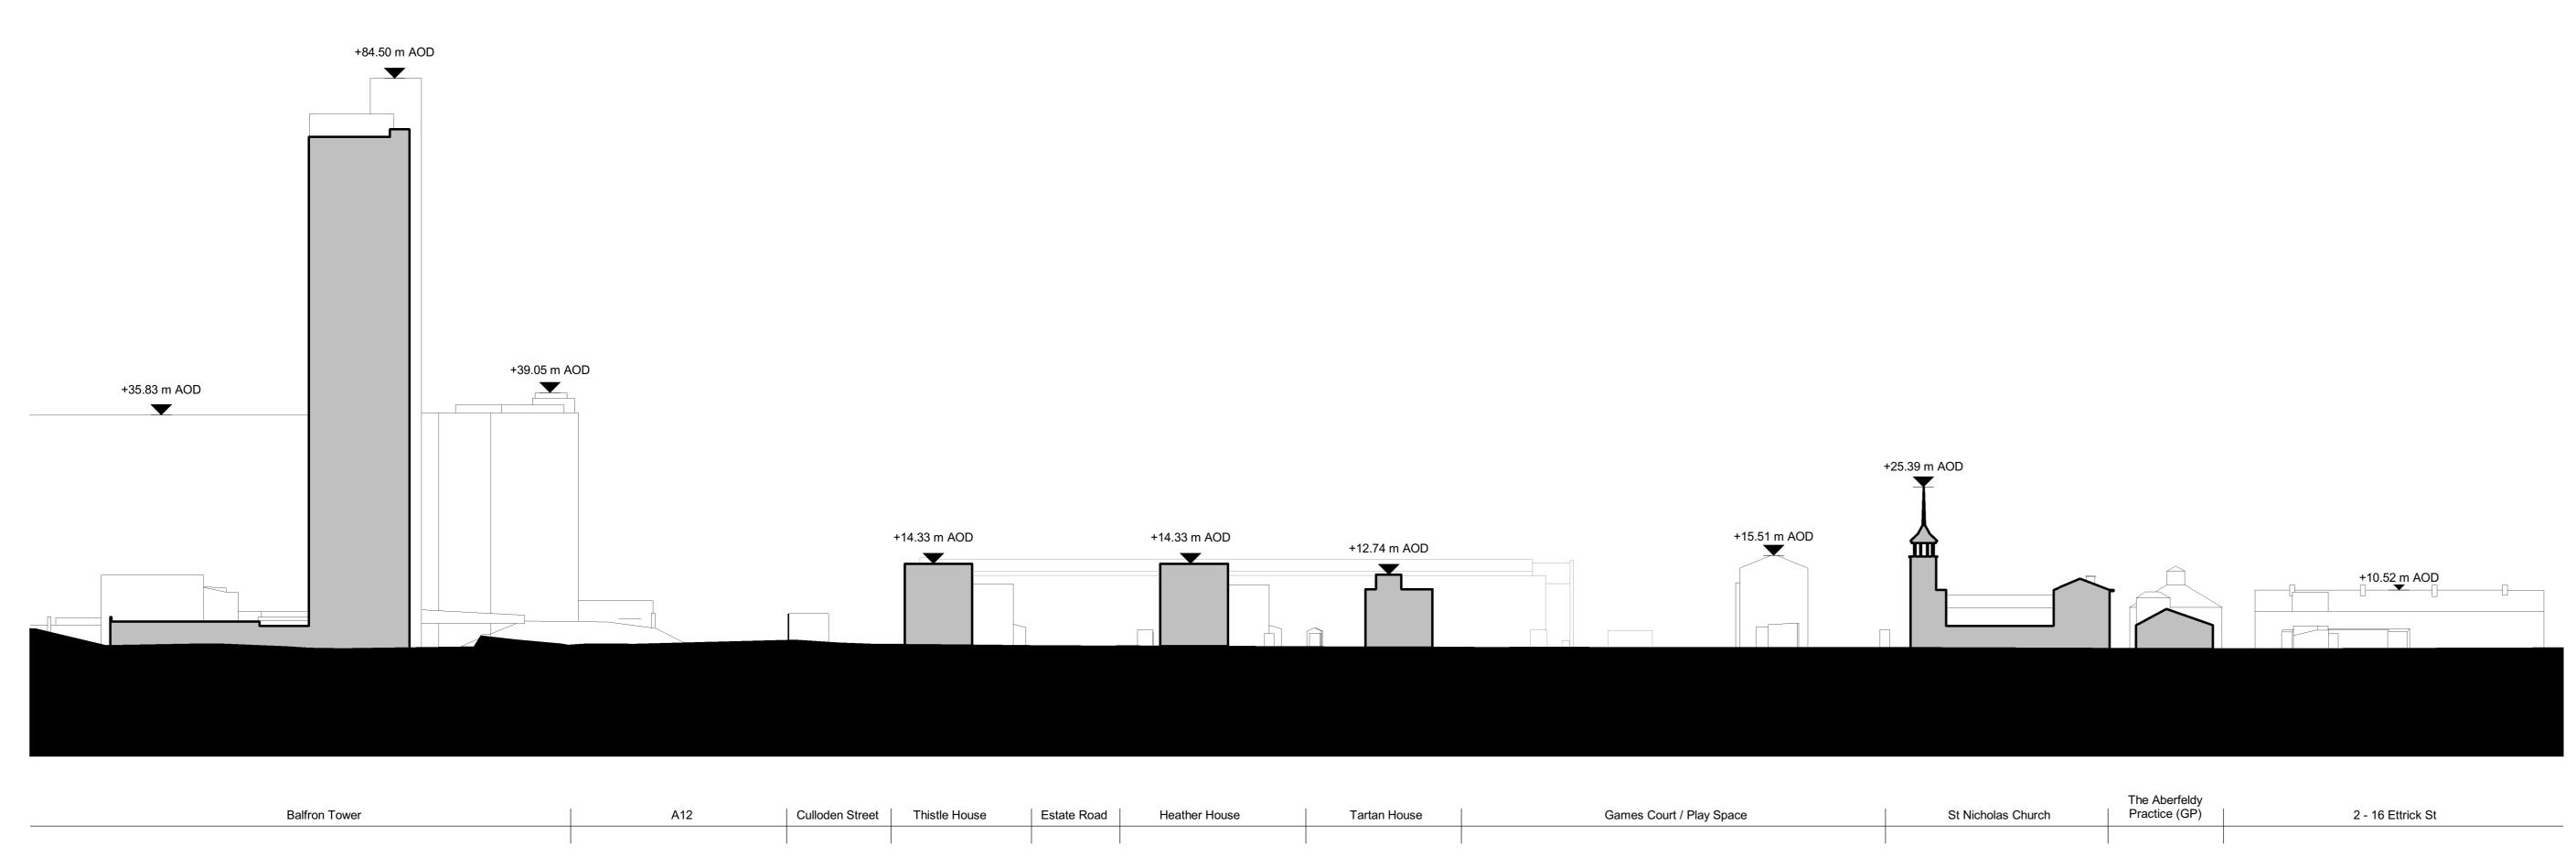

## Aberfeldy New Masterplan

Drawing number

3663 - LB - ZZ - XX - DS - A - 000005

1

Drawing

Existing Site Section

Purpose of issue Suitability Code
For Information

Scale Date
As indicated @ A0 10/05/21