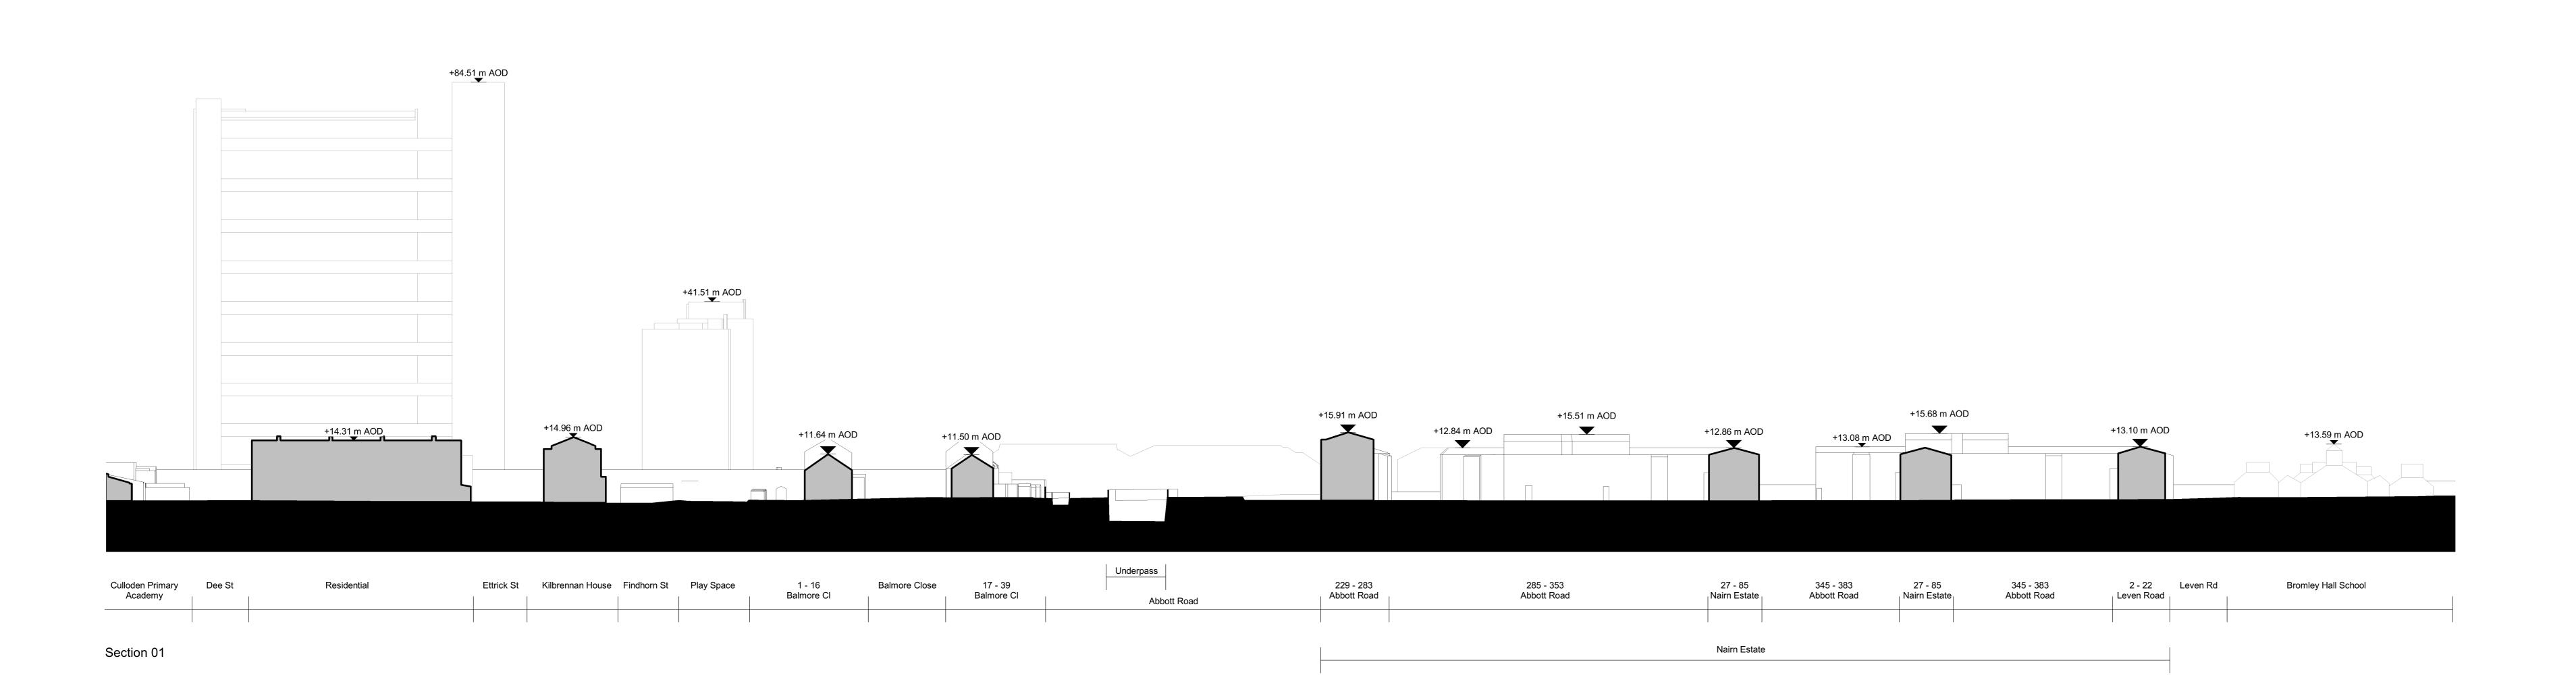

## Aberfeldy New Masterplan

Drawing number

3663 - LB - ZZ - XX - DS - A - 000005

1

Drawing

Existing Site Section

Purpose of issue Suitability Code
For Information

Scale Date
As indicated @ A0 10/05/21