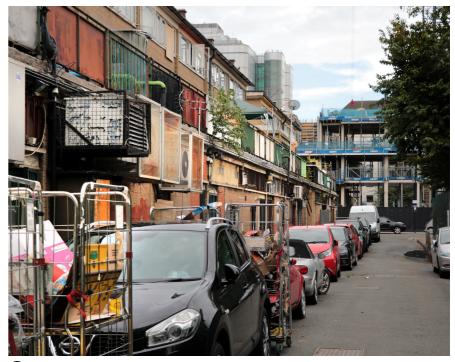

kirkmichael Road looking South 4

5 Lansbury Gardens looking North

6 Lansbury Gardens existing parking looking South-West

Area Analysis