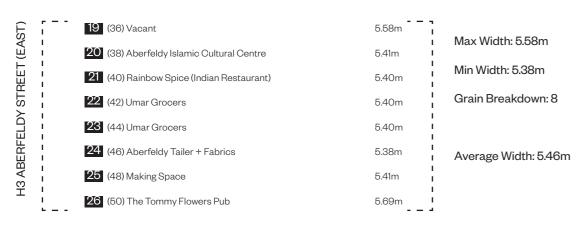

## **Existing Retail Use**

| Image: Sector |                                 | UNIT NUMBER + CURRENT USE                                                                                                                                                                                                                                                                                                                                                                                                                                                                                                                                                                      | WIDTH                                                                                                                                                                                                                                                                                                                                                                                                                                                                                                                                                                                                                                                                                                                                          |                       |
|-------------------------------------------------------------------------------------------------------------------------------------------------------------------------------------------------------------------------------------------------------------------------------------------------------------------------------------------------------------------------------------------------------------------------------------------------------------------------------------------------------------------------------------------------------------------------------------------------------------------------------------------------------------------------------------------------------------------------------------------------------------------------------------------------------------------------------------------------------------------------------------------------------------------------------------------------------------------------------------------------------------------------------------------------------------------------------------------------------------------------------------------------------------------------------------------------------------------------------------------------------------------------------------------------------------------------------------------------------------------------------------------------------------------------------------------------------------------------------------------------------------------------------------------------------------------------------------------------------------------------------------------------------------------------------------------------------------------------------------------------------------------------------------------------------------------------------------------------------------------------------------------------------------------------------------------------------------------------------------------------------------------------------------------------------------------------------------------------|---------------------------------|------------------------------------------------------------------------------------------------------------------------------------------------------------------------------------------------------------------------------------------------------------------------------------------------------------------------------------------------------------------------------------------------------------------------------------------------------------------------------------------------------------------------------------------------------------------------------------------------|------------------------------------------------------------------------------------------------------------------------------------------------------------------------------------------------------------------------------------------------------------------------------------------------------------------------------------------------------------------------------------------------------------------------------------------------------------------------------------------------------------------------------------------------------------------------------------------------------------------------------------------------------------------------------------------------------------------------------------------------|-----------------------|
| U(41) Vacant5.16m11(43) Vacant5.16m12(45) Londis5.14m13(47) Londis5.27m13(47) Londis5.27m14Residential Entrance4.90m15(49) Culloden Bangladeshi Parents Association5.38m16(51) Culloden Bangladeshi Parents Association5.03m17(53) Workshop5.13m18(55) Miu Valley Takeaway5.24m                                                                                                                                                                                                                                                                                                                                                                                                                                                                                                                                                                                                                                                                                                                                                                                                                                                                                                                                                                                                                                                                                                                                                                                                                                                                                                                                                                                                                                                                                                                                                                                                                                                                                                                                                                                                                 | H1 + H2 ABERFELDY STREET (WEST) | <ul> <li>(25) Perfect Fried Chicken</li> <li>(27) The People Speak</li> <li>(30) (29) Boxing Club</li> <li>(31) Barry's Newsagent + Off Licence</li> <li>(33) Barry's Newsagent + Off Licence</li> <li>(35) Residential Entrance</li> <li>(36) (33) Limehouse Dry Cleaning + Laundry</li> <li>(7) (35) Britannia Pharmacy</li> <li>(36) (37) Raj Rumel Ltd</li> <li>(39) Poplar Bangladeshi Community Project</li> <li>(41) Vacant</li> <li>(43) Vacant</li> <li>(45) Londis</li> <li>(47) Londis</li> <li>(49) Culloden Bangladeshi Parents Association</li> <li>(5) (53) Workshop</li> </ul> | 5.24m       -         5.13m       -         5.14m       -         5.14m       -         5.14m       -         5.14m       -         5.14m       -         5.14m       -         5.13m       -         5.14m       -         5.15m       -         5.17m       Max Width: 5.27         5.12m       Min Width: 4.90         5.15m       -         5.16m       Grain Breakdow         5.16m       -         5.17m       Average Width:         6.27m       Approx Unit De         4.90m       -         5.38m       -         5.03m       -         5.13m       - | 0m<br>vn: 18<br>5.15m |