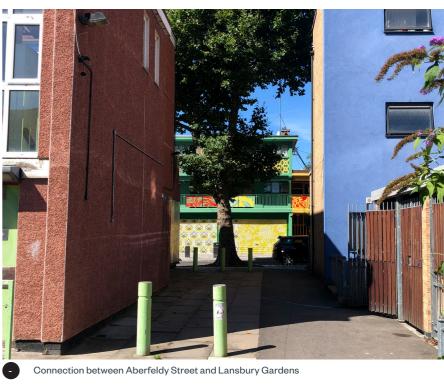

kirkmichael Road looking South 4

5 Lansbury Gardens looking North

6 Lansbury Gardens existing parking looking South-West

Area Analysis