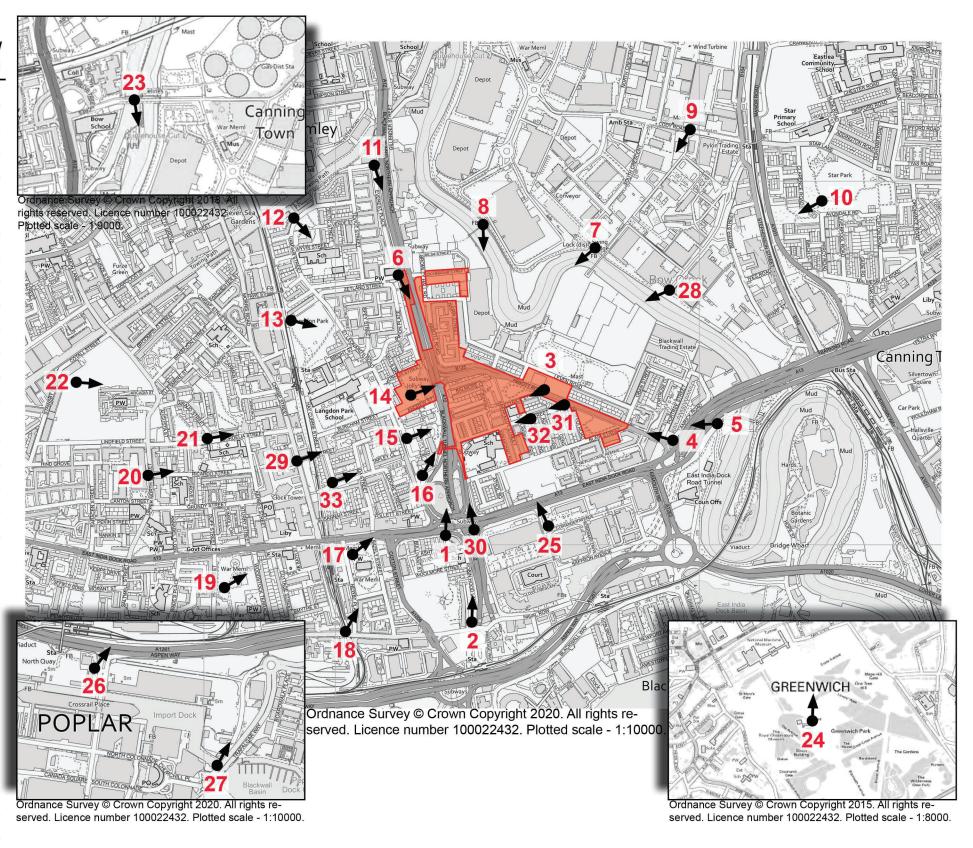

| PSC<br>view no. | Location                                                                                                         | Rende<br>Wirelin |
|-----------------|------------------------------------------------------------------------------------------------------------------|------------------|
| 1               | South of East India Dock Road                                                                                    | W                |
| 2               | Junction of A102 and Poplar High Street                                                                          | W                |
| 3               | Abbott Road / Ettrick Street                                                                                     | R+W              |
| 4               | Abbot Road, junction with East India Dock Road                                                                   | W                |
| 5               | LBTH borough designated view 6: View from East India Dock Road to Balfron Tower & Canary Wharf in the background | W                |
| 6               | A12, junction with Zetland Street                                                                                | R+W              |
| 7               | Riverside footpath north of River Lea / Bow Creek                                                                | W                |
| 8               | Bow Creek River Lea bridge                                                                                       | W                |
| 9               | Cody Road                                                                                                        | W                |
| 10              | Star Lane Park                                                                                                   | W                |
| 11              | A12, junction with Teviot Street                                                                                 | W                |
| 12              | Uamvar Street                                                                                                    | W                |
| 13              | LBTH borough designated view 5: View from Langdon Park to Balfron Tower & Canary Wharf in the background         | W                |
| 14              | Jolly's Green                                                                                                    | W                |
| 15              | St Leonards Road                                                                                                 | W                |
| 16              | Pedestrian path from A102 / St Leonards Road                                                                     | W                |
| 17              | All Saints Churchyard, inside west entrance gates                                                                | W                |
| 18              | Poplar High Street, bridge over railway tracks                                                                   | W                |
| 19              | Poplar Recreation Ground                                                                                         | W                |
| 20              | Upper North Street                                                                                               | W                |
| 21              | Cordelia Street                                                                                                  | W                |
| 22              | Bartlett Park                                                                                                    | W                |
| 23              | Twelvetrees Crescent, bridge over River Lea and Bow Creek                                                        | W                |
| 24              | LVMF 5A.1 – Greenwich Park: the General Wolfe statue – at the orientation board                                  | W                |
| 25              | Nutmeg Lane                                                                                                      | W                |
| 26              | Upper Bank Street                                                                                                | W                |
| 27              | Trafalgar Way                                                                                                    | W                |
| 28              | Bidder Street / Bow Creek                                                                                        | W                |
| 29              | Chrisp Street, looking along Willis Street                                                                       | W                |
| 30              | A12, junction with East India Dock Road, looking north                                                           | W                |
| 31              | Dee Street / Abbott Road                                                                                         | R+W              |
| 32              | Dee Street, midway                                                                                               | R+W              |
| 33              | Brownfield Street, outside no.30                                                                                 | W                |

## Notes:

Viewpoint locations are approximate - exact locations, taking into account conditions on the ground, to be determined on site with PSC.

Approximate site boundary marked in red for indicative purposes only.

Where a view type is indicated as 'R+W', buildings applied for in detail will be illustrated in rendered form, and buildings applied for in outline will shown in wireline form.