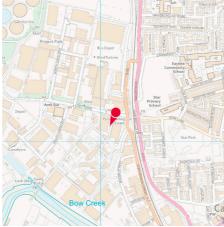

## **Appendices (continued)**

7 | Riverside footpath north of River Lea / Bow

8 | Bow Creek / River Lea Bridge

9 | Cody Road

10 | Star Lane Park

11 | A12, junction with Teviot Street

12 | Uamvar Street

National Grid Reference 539067.0E 182127.3N Camera height 2.70m AOD Looking at Centre of Site Bearing 203.3°, distance 0.9km Photography Details Height of camera 1.60m above ground Date of photograph 11/04/2021 Time of photograph 09:15 Canon EOS 5D Mark IV DSLR Lens 24mm

National Grid Reference 537894.3E 181887.3N Camera height 6.99m AOD Looking at Centre of Site Bearing 126.9°, distance 1.0km Photography Details Height of camera 1.60m above ground Date of photograph 29/03/2021 Time of photograph 18:14 Canon EOS 5D Mark IV DSLR Lens 24mm