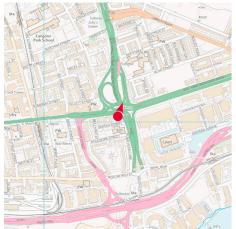

## **Appendices (continued)**

7 | Riverside footpath north of River Lea / Bow

8 | Bow Creek / River Lea Bridge

9 | Cody Road

10 | Star Lane Park

11 | A12, junction with Teviot Street

12 | Uamvar Street

National Grid Reference 539067.0E 182127.3N Camera height 2.70m AOD Looking at Centre of Site Bearing 203.3°, distance 0.9km Photography Details Height of camera 1.60m above ground Date of photograph 11/04/2021 Time of photograph 09:15 Canon EOS 5D Mark IV DSLR Lens 24mm