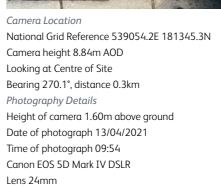

## **Appendices (continued)**

7 | Riverside footpath north of River Lea / Bow

8 | Bow Creek / River Lea Bridge

9 | Cody Road

10 | Star Lane Park

11 | A12, junction with Teviot Street

12 | Uamvar Street

National Grid Reference 539067.0E 182127.3N Camera height 2.70m AOD Looking at Centre of Site Bearing 203.3°, distance 0.9km Photography Details Height of camera 1.60m above ground Date of photograph 11/04/2021 Time of photograph 09:15 Canon EOS 5D Mark IV DSLR Lens 24mm

Camera Location National Grid Reference 539333.1E 181949.4N Camera height 3.21m AOD Looking at Centre of Site Bearing 227.4°, distance 0.9km Photography Details Height of camera 1.60m above ground Date of photograph 11/04/2021 Time of photograph 09:46 Canon EOS 5D Mark IV DSLR Lens 24mm