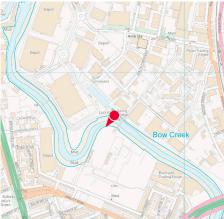

## **Appendices (continued)**

7 | Riverside footpath north of River Lea / Bow

8 | Bow Creek / River Lea Bridge

9 | Cody Road

10 | Star Lane Park

11 | A12, junction with Teviot Street

12 | Uamvar Street

National Grid Reference 539067.0E 182127.3N Camera height 2.70m AOD Looking at Centre of Site Bearing 203.3°, distance 0.9km Photography Details Height of camera 1.60m above ground Date of photograph 11/04/2021 Time of photograph 09:15 Canon EOS 5D Mark IV DSLR Lens 24mm

Camera Location National Grid Reference 539333.1E 181949.4N Camera height 3.21m AOD Looking at Centre of Site Bearing 227.4°, distance 0.9km Photography Details Height of camera 1.60m above ground Date of photograph 11/04/2021 Time of photograph 09:46 Canon EOS 5D Mark IV DSLR Lens 24mm