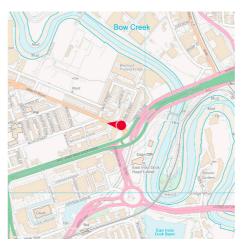

Camera Location National Grid Reference 538120.0E 182045.1N Camera height 7.34m AOD Looking at Centre of Site Bearing 156.4°, distance 1.0km Photography Details Height of camera 1.60m above ground Date of photograph 29/03/2021 Time of photograph 18:30 Canon EOS 5D Mark IV DSLR Lens 24mm