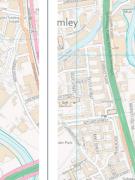

## **Appendices (continued)**

7 | Riverside footpath north of River Lea / Bow

8 | Bow Creek / River Lea Bridge

9 | Cody Road

10 | Star Lane Park

11 | A12, junction with Teviot Street

12 | Uamvar Street

National Grid Reference 539067.0E 182127.3N Camera height 2.70m AOD Looking at Centre of Site Bearing 203.3°, distance 0.9km Photography Details Height of camera 1.60m above ground Date of photograph 11/04/2021 Time of photograph 09:15 Canon EOS 5D Mark IV DSLR Lens 24mm

Camera Location National Grid Reference 539333.1E 181949.4N Camera height 3.21m AOD Looking at Centre of Site Bearing 227.4°, distance 0.9km Photography Details Height of camera 1.60m above ground Date of photograph 11/04/2021 Time of photograph 09:46 Canon EOS 5D Mark IV DSLR Lens 24mm