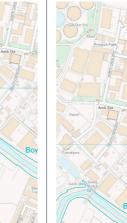

## **Appendices (continued)**

7 | Riverside footpath north of River Lea / Bow

8 | Bow Creek / River Lea Bridge

9 | Cody Road

10 | Star Lane Park

11 | A12, junction with Teviot Street

12 | Uamvar Street

National Grid Reference 539067.0E 182127.3N Camera height 2.70m AOD Looking at Centre of Site Bearing 203.3°, distance 0.9km Photography Details Height of camera 1.60m above ground Date of photograph 11/04/2021 Time of photograph 09:15 Canon EOS 5D Mark IV DSLR Lens 24mm

Camera Location National Grid Reference 538120.0E 182045.1N Camera height 7.34m AOD Looking at Centre of Site Bearing 156.4°, distance 1.0km Photography Details Height of camera 1.60m above ground Date of photograph 29/03/2021 Time of photograph 18:30 Canon EOS 5D Mark IV DSLR Lens 24mm