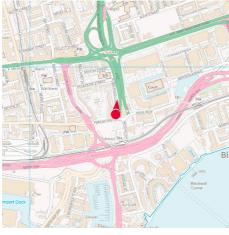

## **Appendices (continued)**

7 | Riverside footpath north of River Lea / Bow

8 | Bow Creek / River Lea Bridge

9 | Cody Road

10 | Star Lane Park

11 | A12, junction with Teviot Street

12 | Uamvar Street

National Grid Reference 539067.0E 182127.3N Camera height 2.70m AOD Looking at Centre of Site Bearing 203.3°, distance 0.9km Photography Details Height of camera 1.60m above ground Date of photograph 11/04/2021 Time of photograph 09:15 Canon EOS 5D Mark IV DSLR Lens 24mm