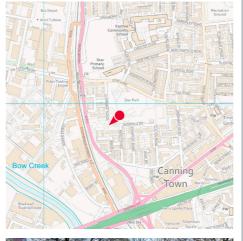

## **Appendices (continued)**

7 | Riverside footpath north of River Lea / Bow

8 | Bow Creek / River Lea Bridge

9 | Cody Road

10 | Star Lane Park

11 | A12, junction with Teviot Street

12 | Uamvar Street

National Grid Reference 539067.0E 182127.3N Camera height 2.70m AOD Looking at Centre of Site Bearing 203.3°, distance 0.9km Photography Details Height of camera 1.60m above ground Date of photograph 11/04/2021 Time of photograph 09:15 Canon EOS 5D Mark IV DSLR Lens 24mm

National Grid Reference 537894.3E 181887.3N Camera height 6.99m AOD Looking at Centre of Site Bearing 126.9°, distance 1.0km Photography Details Height of camera 1.60m above ground Date of photograph 29/03/2021 Time of photograph 18:14 Canon EOS 5D Mark IV DSLR Lens 24mm