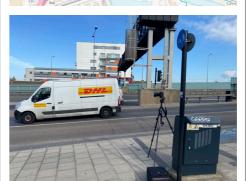

## **Appendices (continued)**

7 | Riverside footpath north of River Lea / Bow

8 | Bow Creek / River Lea Bridge

9 | Cody Road

10 | Star Lane Park

11 | A12, junction with Teviot Street

12 | Uamvar Street

National Grid Reference 539067.0E 182127.3N Camera height 2.70m AOD Looking at Centre of Site Bearing 203.3°, distance 0.9km Photography Details Height of camera 1.60m above ground Date of photograph 11/04/2021 Time of photograph 09:15 Canon EOS 5D Mark IV DSLR Lens 24mm

Camera Location National Grid Reference 539333.1E 181949.4N Camera height 3.21m AOD Looking at Centre of Site Bearing 227.4°, distance 0.9km Photography Details Height of camera 1.60m above ground Date of photograph 11/04/2021 Time of photograph 09:46 Canon EOS 5D Mark IV DSLR Lens 24mm