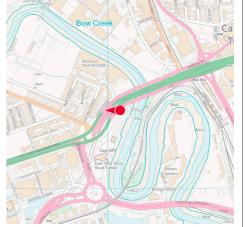

## **Appendices (continued)**

7 | Riverside footpath north of River Lea / Bow

8 | Bow Creek / River Lea Bridge

9 | Cody Road

10 | Star Lane Park

11 | A12, junction with Teviot Street

12 | Uamvar Street

National Grid Reference 539067.0E 182127.3N Camera height 2.70m AOD Looking at Centre of Site Bearing 203.3°, distance 0.9km Photography Details Height of camera 1.60m above ground Date of photograph 11/04/2021 Time of photograph 09:15 Canon EOS 5D Mark IV DSLR Lens 24mm

Camera Location National Grid Reference 539333.1E 181949.4N Camera height 3.21m AOD Looking at Centre of Site Bearing 227.4°, distance 0.9km Photography Details Height of camera 1.60m above ground Date of photograph 11/04/2021 Time of photograph 09:46 Canon EOS 5D Mark IV DSLR Lens 24mm