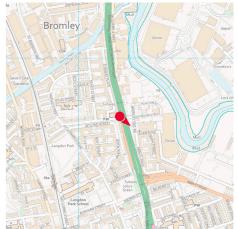

## **View Locations**

1 | South of East India Dock Road

Camera Location National Grid Reference 538324.0E 181024.7N Camera height 6.49m AOD Looking at Centre of Site Bearing 19.6°, distance 0.5km Photography Details Height of camera 1.60m above ground Date of photograph 29/03/2021 Time of photograph 12:59 Canon EOS 5D Mark IV DSLR Lens 24mm