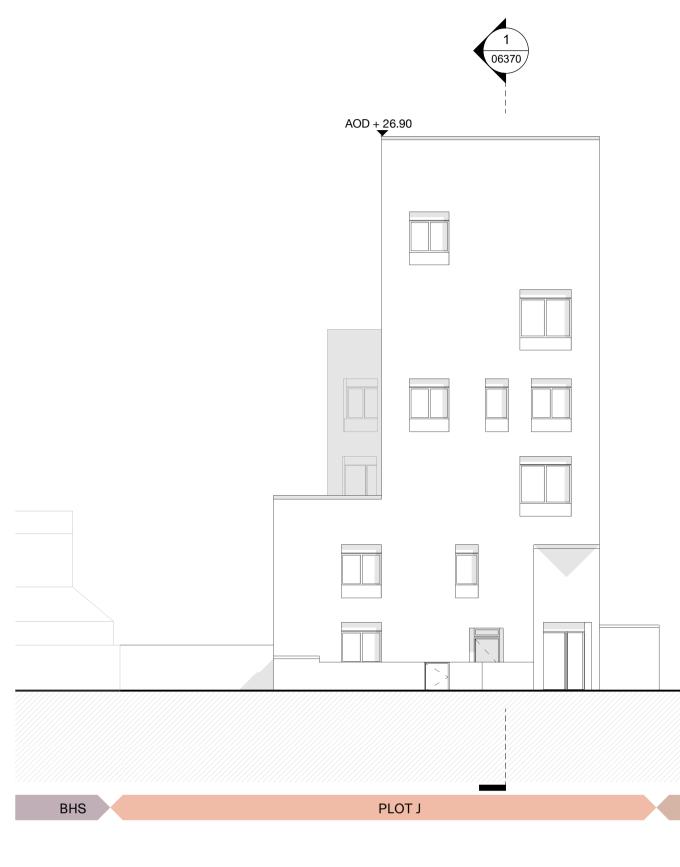

(1) 06370 AOD + 26.90 AOD + 3.25 LOCHNAGAR STREET PLOT J

LOCHNAGAR STREET

| MORRIS+COMPANY<br>15 Mare Street, London, E8 3QE<br>Tel: +44 (0)20 7566 7440<br>www.morrisand.company                                                                                                                                                                                                                                                      |                   |      |       |      |      |        |                   |  |  |
|------------------------------------------------------------------------------------------------------------------------------------------------------------------------------------------------------------------------------------------------------------------------------------------------------------------------------------------------------------|-------------------|------|-------|------|------|--------|-------------------|--|--|
| <ul> <li>Do not scale from this drawing</li> <li>All dimensions to be checked on site by the Contractor</li> <li>And such dimensions to be their responsibility</li> <li>Report all drawing errors and omissions to the Architect</li> <li>All dimensions in millimeters unless noted otherwise</li> <li>If in doubt ask Contract Administrator</li> </ul> |                   |      |       |      |      |        |                   |  |  |
| job title<br>Aberfeldy Village                                                                                                                                                                                                                                                                                                                             |                   |      |       |      |      |        |                   |  |  |
| drawing title / location<br>BJ - PROPOSED EAST / WEST ELEVATION                                                                                                                                                                                                                                                                                            |                   |      |       |      |      |        |                   |  |  |
|                                                                                                                                                                                                                                                                                                                                                            | S4 - FOR APPROVAL |      |       |      |      |        |                   |  |  |
| status                                                                                                                                                                                                                                                                                                                                                     |                   |      |       |      |      |        |                   |  |  |
| status                                                                                                                                                                                                                                                                                                                                                     | 1:150 @           | a A1 |       |      |      |        |                   |  |  |
|                                                                                                                                                                                                                                                                                                                                                            |                   | a A1 | level | type | role | number | status - revision |  |  |