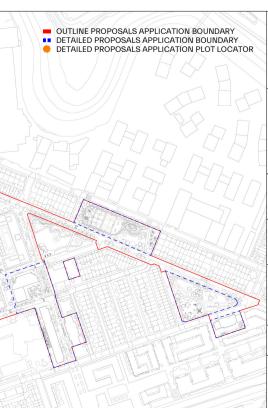

|                                                                                                                                                                                            |                                                                                                                                                  | NOTES: |
|--------------------------------------------------------------------------------------------------------------------------------------------------------------------------------------------|--------------------------------------------------------------------------------------------------------------------------------------------------|--------|
| SUPPLEMENTARY INFORMATION:                                                                                                                                                                 | EXTENTS AND BOUNDARIES:                                                                                                                          |        |
| These drawings reflect the current position of the scheme development at RIBA<br>Stage 2, they should be read in conjunction with the following information<br>prepared by Morris+Company: | These drawings combine survey and site information produced by others and as such should be verified for accuracy.                               |        |
| - Aberfeldy Village, Phase A, Design and Access Statement                                                                                                                                  | Existing site information, context, surrounding infrastructure, neighboring building extents and plots are derived from 2D Surveys, produced by: |        |
| Drawings should be read in conjunction with information prepared by other<br>consultants (where applicable):                                                                               | 'Sumo Services Ltd'                                                                                                                              |        |
| - Landscape Design Drawings: (LDA)                                                                                                                                                         | Drawing numbers: SOR018502 / SOR018561/ SOR016539                                                                                                |        |
| <ul> <li>Structural Engineers Drawings and Specification. (MEINHARDT)</li> <li>MEP Engineers Drawings and Specification. (MEINHARDT)</li> </ul>                                            | Date of creation: 17.12.2020 / 14.01.2021 / 09.12.2019                                                                                           |        |
|                                                                                                                                                                                            | 'Aworth Survey Consultants'                                                                                                                      |        |
|                                                                                                                                                                                            | Drawing numbers: 3553-2/5/6/7<br>Date of creation: 18.12.2009                                                                                    |        |
|                                                                                                                                                                                            |                                                                                                                                                  |        |
|                                                                                                                                                                                            | The application boundary has been derived by title plan and land ownership<br>reports and produced by:                                           |        |
|                                                                                                                                                                                            | Velocity Transport                                                                                                                               |        |
|                                                                                                                                                                                            | Drawing no: 4060-1100-T-023                                                                                                                      |        |
|                                                                                                                                                                                            | Produced: Dec 20                                                                                                                                 |        |
|                                                                                                                                                                                            | Spot levels are defined as AOD and reflected in metres                                                                                           |        |
|                                                                                                                                                                                            |                                                                                                                                                  |        |
|                                                                                                                                                                                            |                                                                                                                                                  |        |