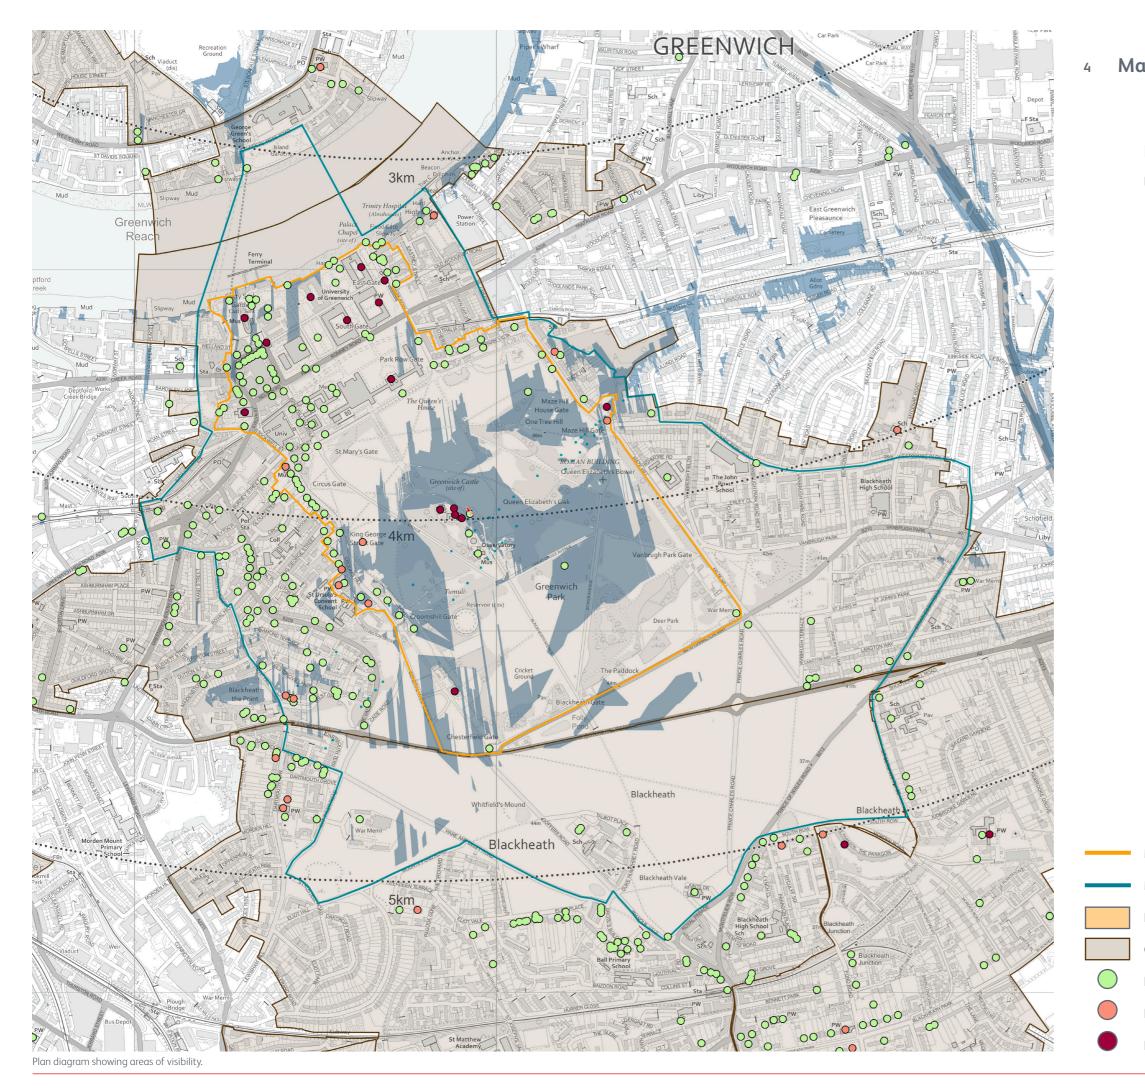

## **Proposed Condition**

No account taken of the impact of trees

Maritime Greenwich World Heritage Site Maritime Greenwich World Heritage Site - Buffer Zone Proposed Building Conservation Area Listed Building: Grade II Listed Building: Grade II\*

Listed Building: Grade I