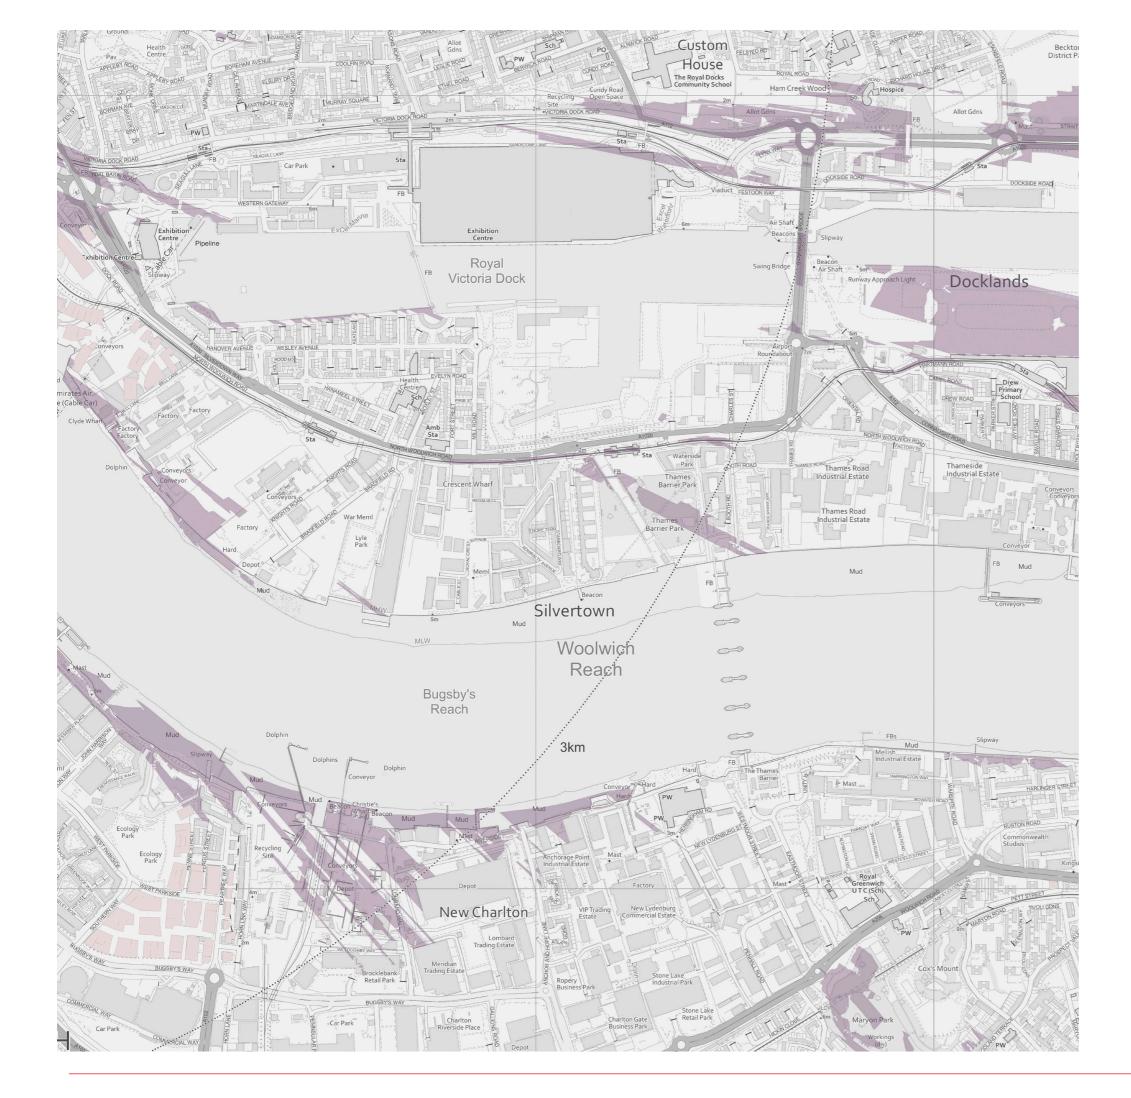

**Cumulative Condition** 



## Maritime Greenwich World Heritage Site

## **Proposed Condition**

No account taken of the impact of trees

Maritime Greenwich World Heritage Site Maritime Greenwich World Heritage Site - Buffer Zone Proposed Building Conservation Area Listed Building: Grade II Listed Building: Grade II\*

Listed Building: Grade I



## **Cumulative Condition**

No account taken of the impact of trees

Maritime Greenwich World Heritage Site

Maritime Greenwich World Heritage Site - Buffer Zone

Proposed Building

Cumulative Scheme

Conservation Area

Listed Building: Grade II

Listed Building: Grade II\*

Listed Building: Grade I