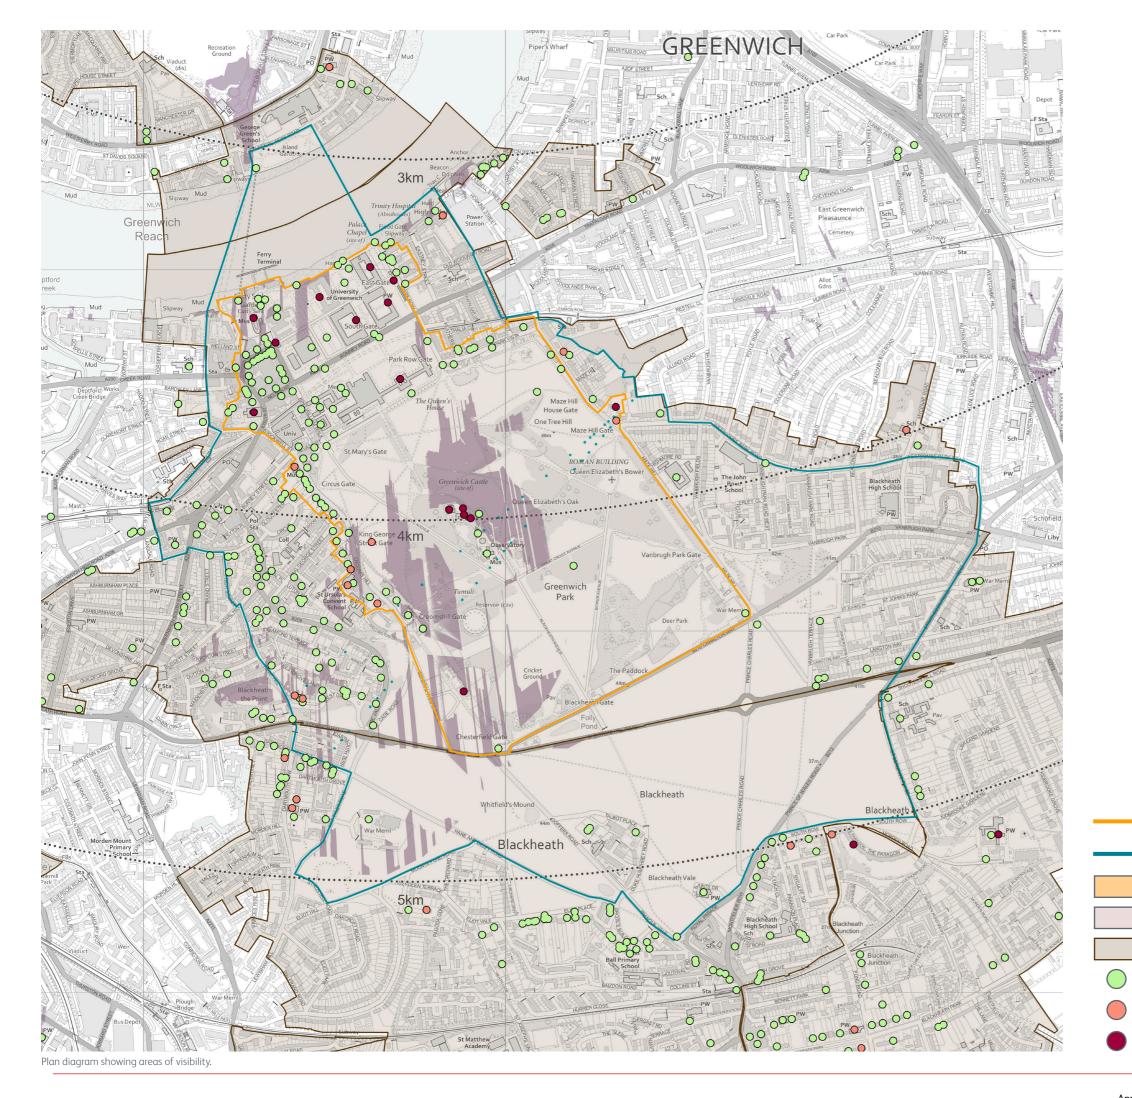

## **Cumulative Condition**

No account taken of the impact of trees

Maritime Greenwich World Heritage Site

Maritime Greenwich World Heritage Site - Buffer Zone

Proposed Building

Cumulative Scheme

Conservation Area

Listed Building: Grade II

Listed Building: Grade II\*

Listed Building: Grade I