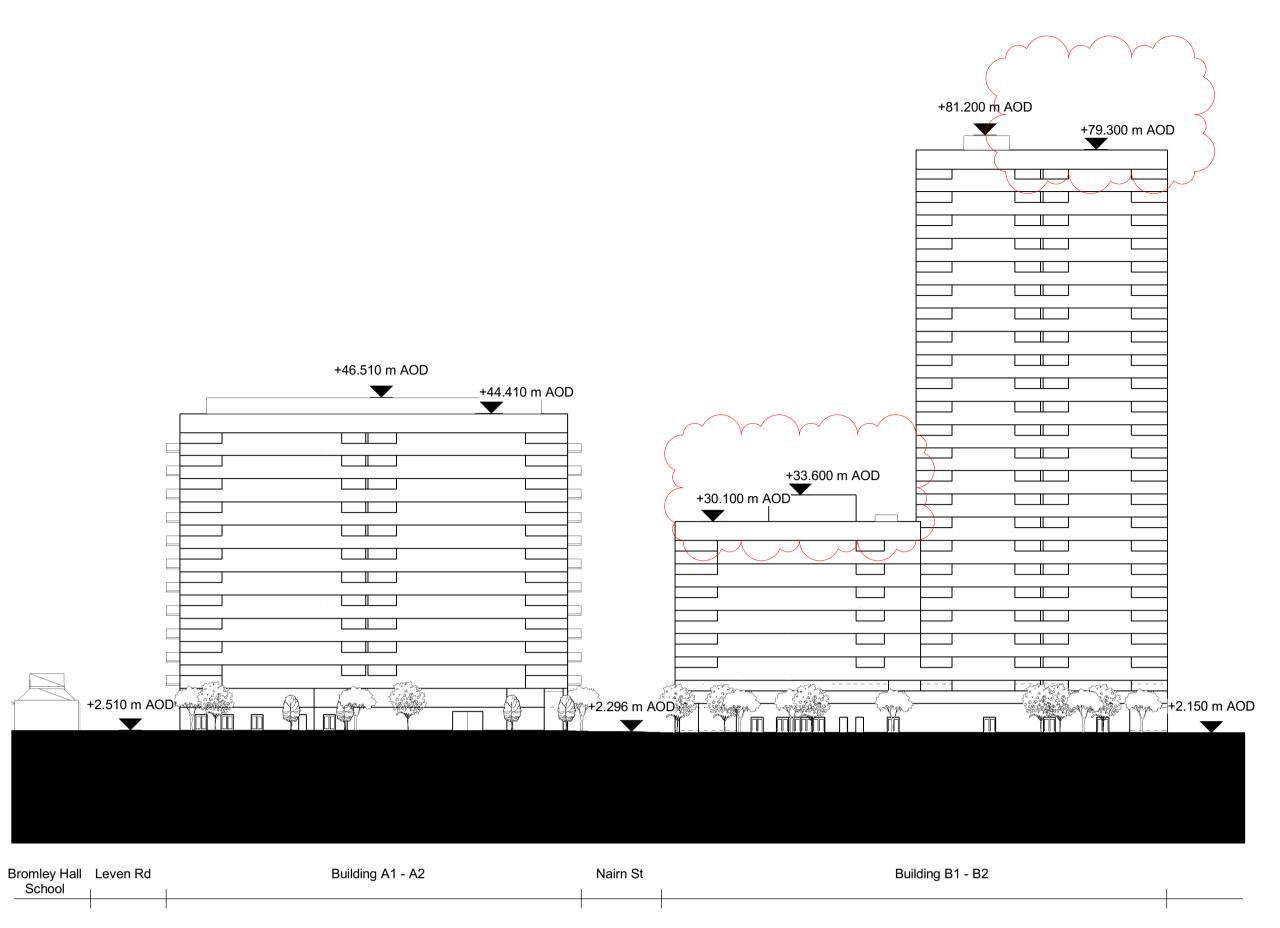

01 Elevation 02 Elevation

Notes

Do not scale this drawing.
 All dimensions must be checked on site and any discrepancies verified with the architect.
 Unless shown otherwise, all dimensions are to structural