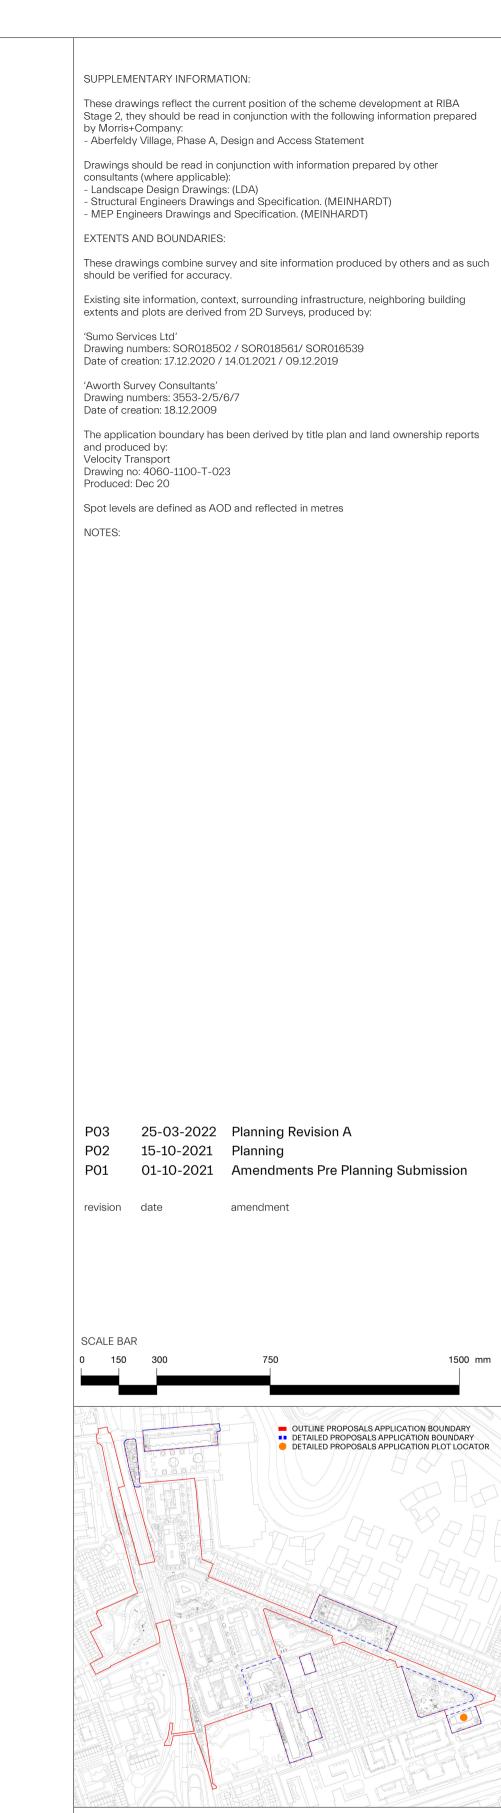

| AOD + 39.38 |             |
|-------------|-------------|
|             |             |
|             |             |
|             |             |
| AOD + 25.73 |             |
|             | AOD + 22.20 |
|             |             |
|             |             |
|             |             |
|             |             |
|             |             |
|             |             |
|             | AOD + 1.65  |