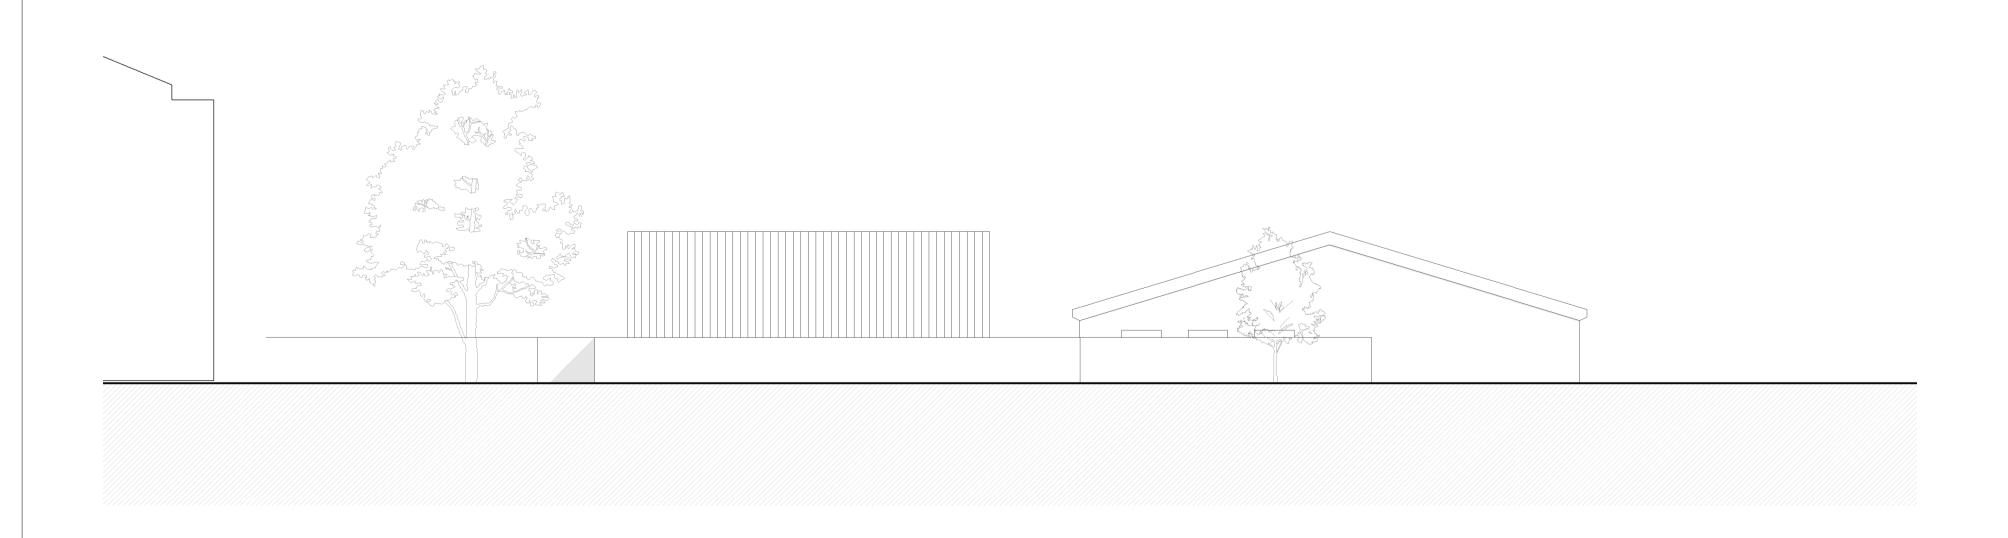

- MEP Engineers Drawings and Specification. (MEINHARDT) EXTENTS AND BOUNDARIES: These drawings combine survey and site information produced by others and as such should be verified for accuracy. Existing site information, context, surrounding infrastructure, neighboring building extents and plots are derived from 2D Surveys, produced by: 'Sumo Services Ltd' Drawing numbers: SOR018502 / SOR018561/ SOR016539
Date of creation: 17.12.2020 / 14.01.2021 / 09.12.2019 'Aworth Survey Consultants' Drawing numbers: 3553-2/5/6/7 Date of creation: 18.12.2009 The application boundary has been derived by title plan and land ownership reports and produced by: Velocity Transport Drawing no: 4060-1100-T-023 Produced: Dec 20 Spot levels are defined as AOD and reflected in metres NOTES: PO2 25-03-2022 Planning Revision A P01 15-10-2021 Planning SCALE BAR OUTLINE PROPOSALS APPLICATION BOUNDARY
DETAILED PROPOSALS APPLICATION BOUNDARY
DETAILED PROPOSALS APPLICATION PLOT LOCATOR MORRIS+COMPANY 15 Mare Street, London, E8 3QE Tel: +44 (0)20 7566 7440 www.morrisand.company - Do not scale from this drawing
- All dimensions to be checked on site by the Contractor And such dimensions to be their responsibility
 Report all drawing errors and omissions to the Architect
 All dimensions in millimeters unless noted otherwise
 If in doubt ask Contract Administrator job title Aberfeldy Village drawing title / PLOT F - EXISTING ELEVATIONS 2 status S2 - FOR INFORMATION 1:150 @ A1 project originator zone level type role number revision A303 MCO BF ZZ DR A 05211 P02