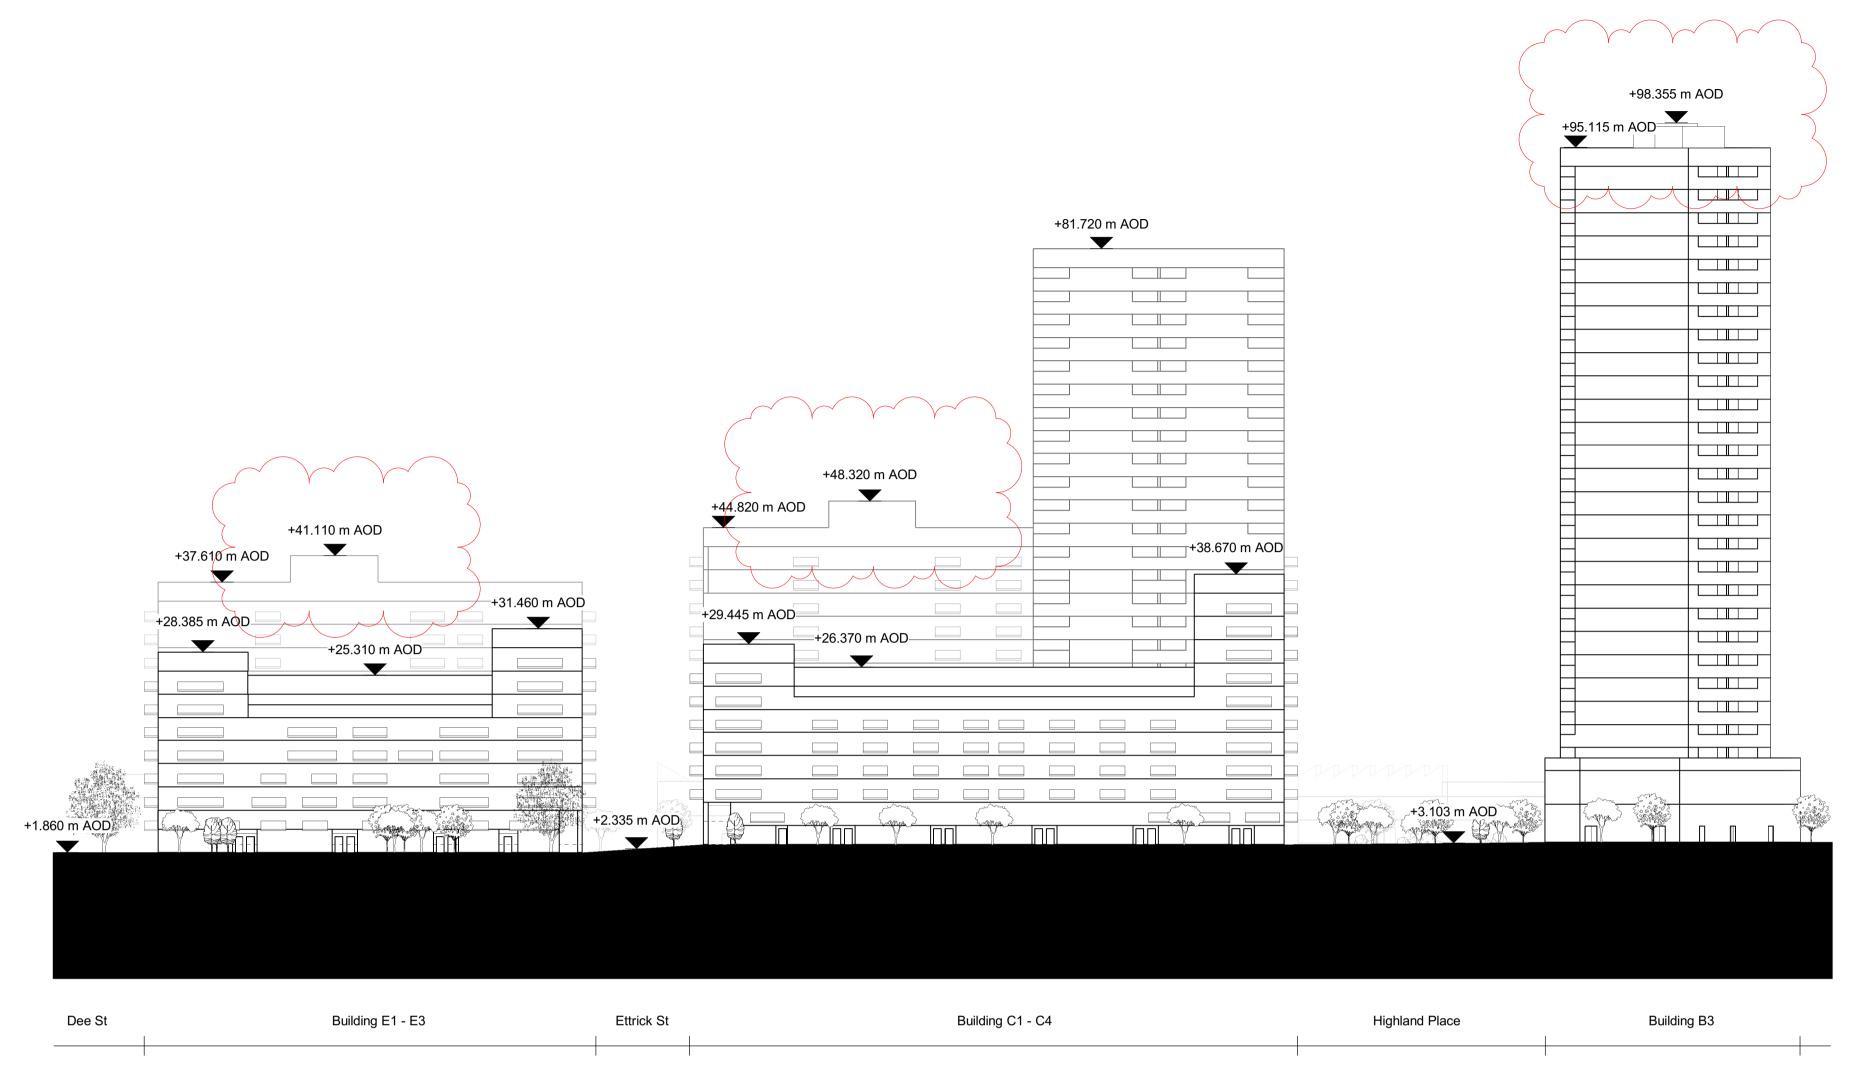

## 01 Elevation

02 Elevation

## Aberfeldy New Masterplan

Drawing number 3663 - LB - ZZ - XX - DE - A - 001006

Illustrative Scheme - Elevations 02