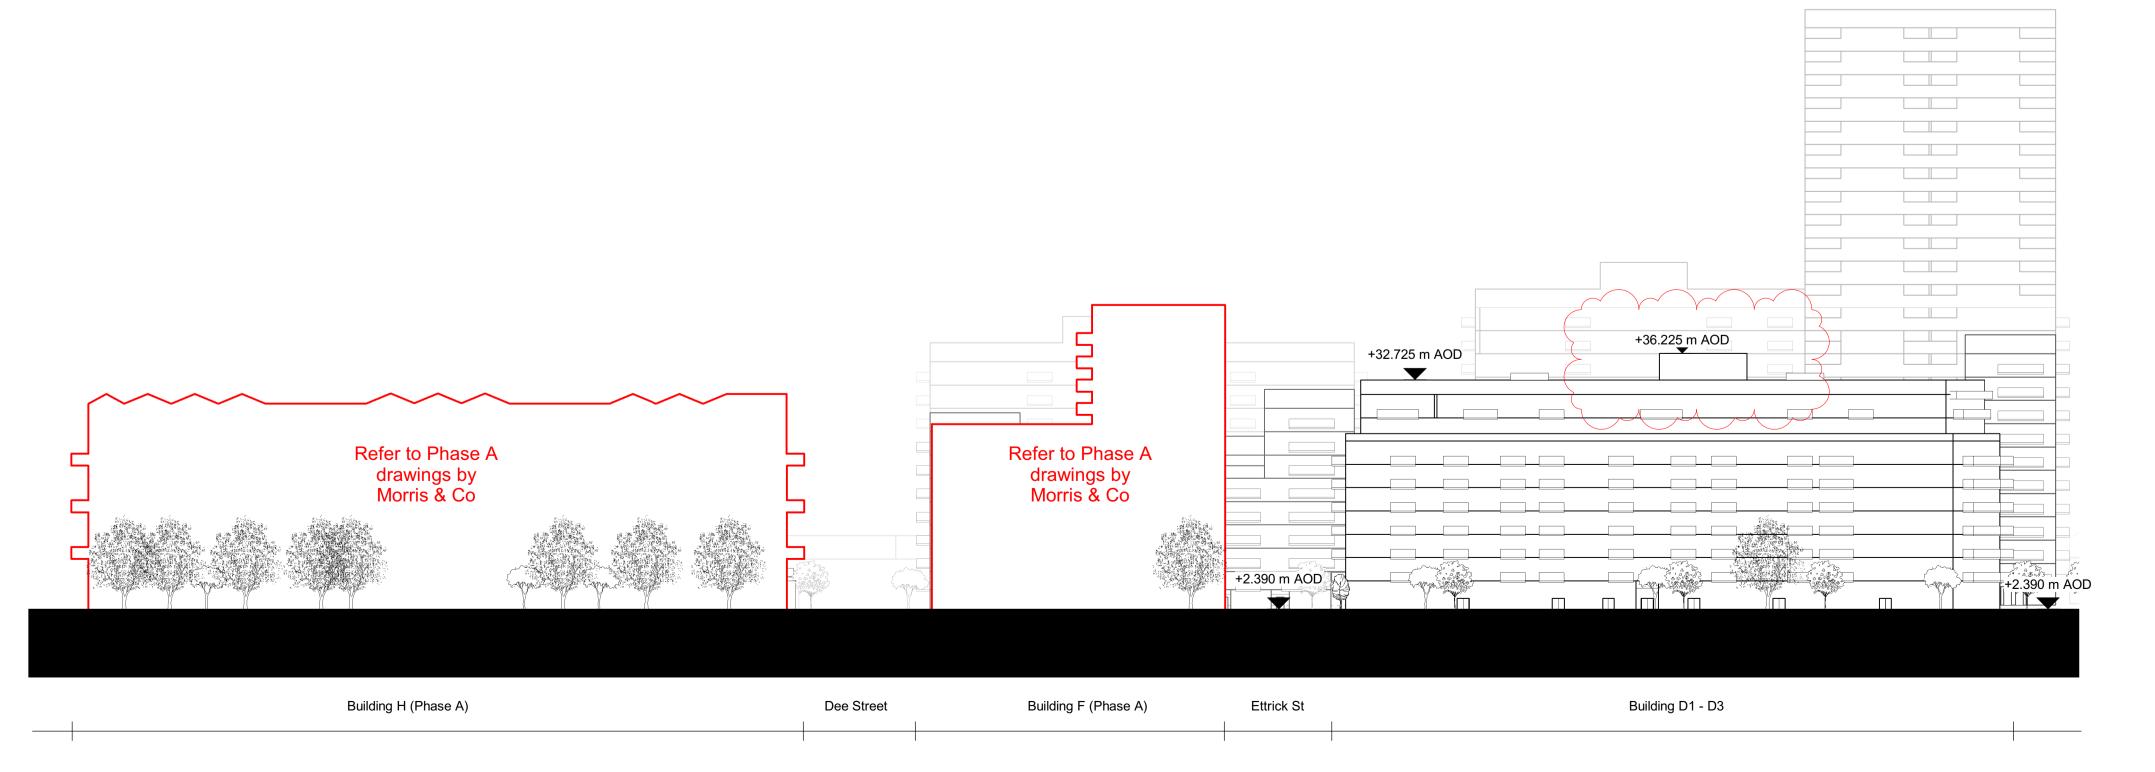

## 01 Elevation

02 Elevation

## Aberfeldy New Masterplan

Drawing number 3663 - LB - ZZ - XX - DE - A - 001006

Illustrative Scheme - Elevations 02