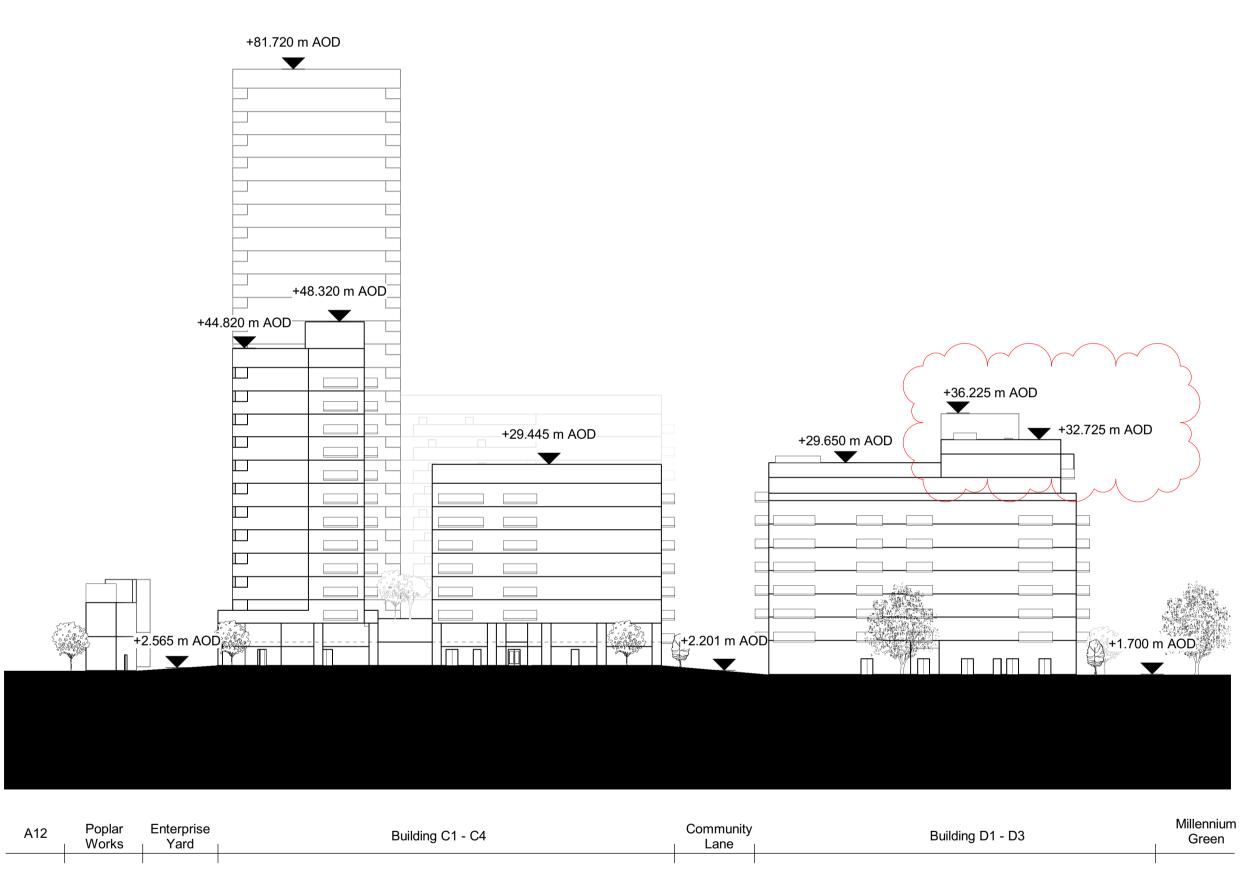

01 Elevation

## Aberfeldy New Masterplan

| Drawing number                            | Rev                                                                                                 |  |  |  |
|-------------------------------------------|-----------------------------------------------------------------------------------------------------|--|--|--|
| 3663 - LB - ZZ - XX - DE - A -            | 001007 <b>3</b>                                                                                     |  |  |  |
| Drawing                                   |                                                                                                     |  |  |  |
| Illustrative Scheme - Elevations 03       |                                                                                                     |  |  |  |
| Purpose of issue                          |                                                                                                     |  |  |  |
| For Information                           |                                                                                                     |  |  |  |
| Scale                                     | Date                                                                                                |  |  |  |
| 1 : 500 @ A1                              | 08/16/21                                                                                            |  |  |  |
| Client                                    |                                                                                                     |  |  |  |
| EcoWorld London                           |                                                                                                     |  |  |  |
|                                           | London<br>Thane Studios<br>2-4 Thane Villas<br>London N7 7PA<br>+44 (0)20 7275 7676                 |  |  |  |
| Levitt Bernstein<br>levittbernstein.co.uk | Manchester<br>Bonded Warehouse<br>18 Lower Byrom Street<br>Manchester M3 4AP<br>+44 (0)161 669 8740 |  |  |  |