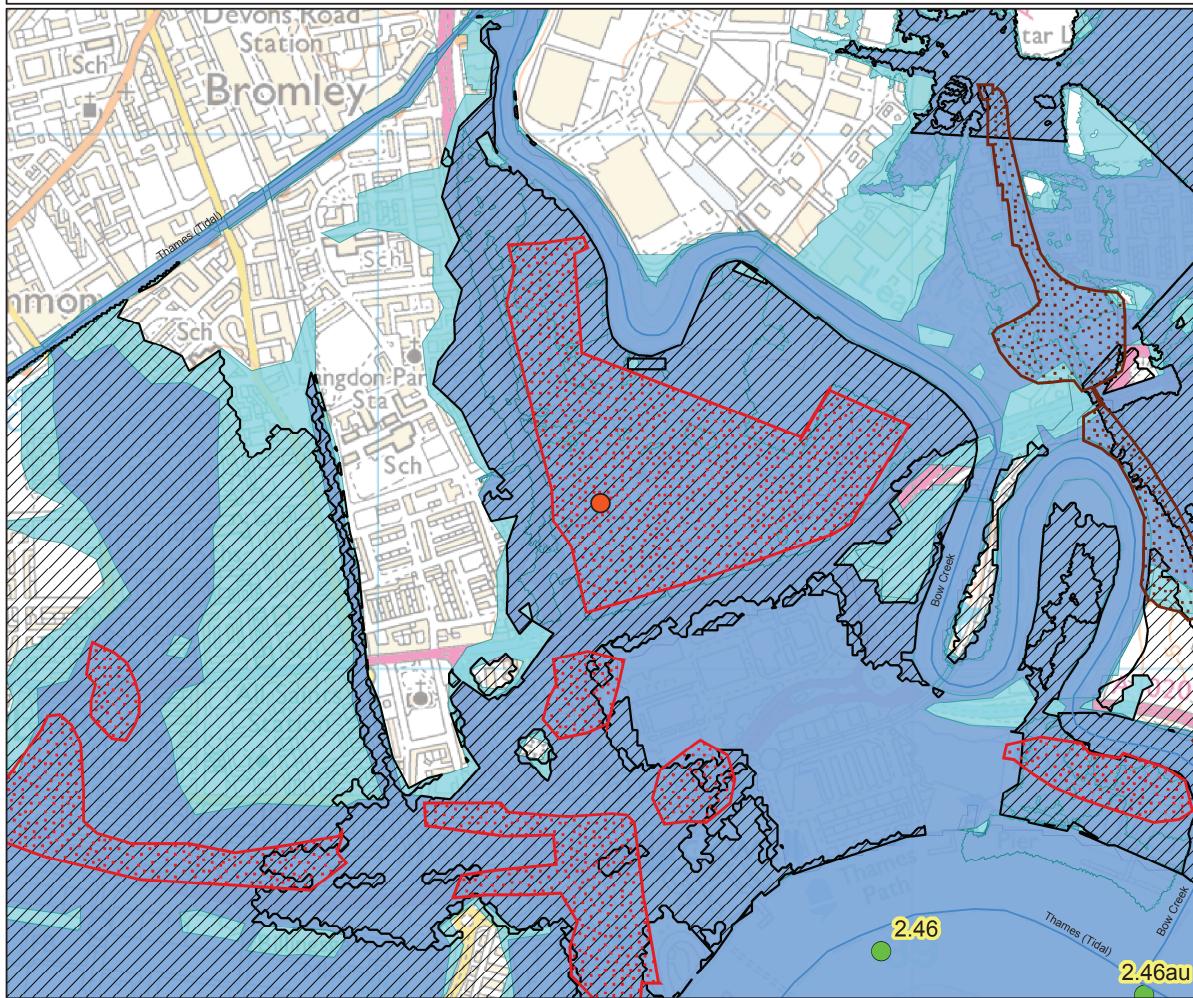

## Detailed FRA/FCA for: Aberfeldy Village, London, E14 0PT - 03/12/2020 - HNL 195148 AS oa Lane tar Station сa Bromley 뿊 THOO ch mon L'angdon Par Sch aint Blackwal Pier Thames Path Billingsgate FB Mkt

| S |                                                                                                                                |  |  |
|---|--------------------------------------------------------------------------------------------------------------------------------|--|--|
|   | Environment Agency<br>Alchemy,<br>Bessemer Road,<br>Welwyn Garden City,<br>Hertfordshire,<br>AL7 1HE                           |  |  |
|   | 0 150 300 600<br>L I Metres                                                                                                    |  |  |
|   | Legend                                                                                                                         |  |  |
|   | — Main Rivers                                                                                                                  |  |  |
|   | Site location                                                                                                                  |  |  |
|   |                                                                                                                                |  |  |
|   | TTD Defences SDL (mAODN)                                                                                                       |  |  |
|   | SDL                                                                                                                            |  |  |
|   | <b>——</b> 5.23                                                                                                                 |  |  |
|   |                                                                                                                                |  |  |
|   |                                                                                                                                |  |  |
|   |                                                                                                                                |  |  |
|   |                                                                                                                                |  |  |
|   | Flood Map for Planning (assuming no defences)                                                                                  |  |  |
|   | Flood Zone 3 shows the area that could be                                                                                      |  |  |
|   | affected by flooding:<br>- from the sea with a 1 in 200 or greater                                                             |  |  |
|   | chance of happening each year<br>- or from a river with a 1 in 100 or greater<br>chance of happening each year.                |  |  |
|   | Flood Zone 2 shows the extent of an extreme flood from rivers or the sea with up to a 1 in 1000 chance of occurring each year. |  |  |
|   | Produced by:<br>Partnerships & Strategic Overview,<br>Hertfordshire & North London                                             |  |  |