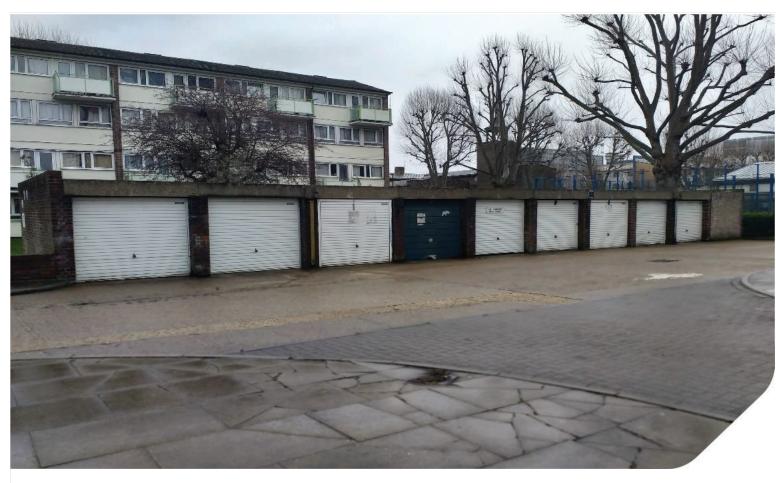

#### LP rplan Job ref JER8921 Date: July 2021

Photo 17: Row of domestic garages off Ettrick Street

Photo 19:Soft landscaping and parking within the site between Abbot Road and Nairn Street

Photo 18: Four storey flats of the development between Abbot Road and Nairn Street