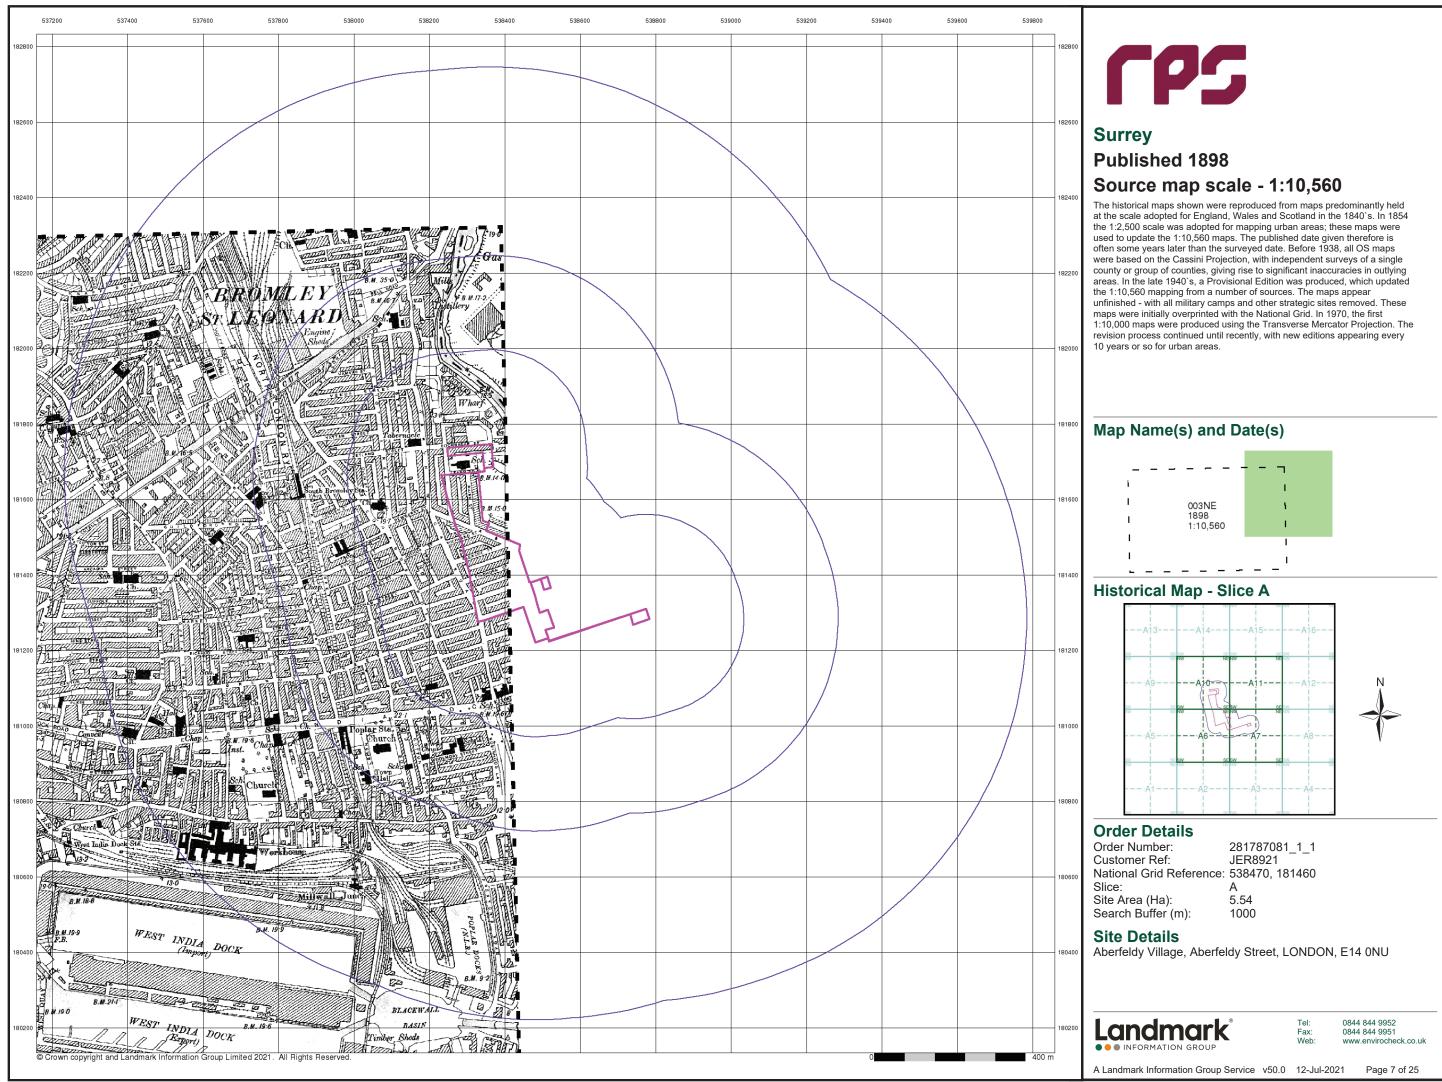

### Envirocheck<sup>®</sup> Report:

#### Datasheet

#### **Order Details:**

Order Number: 275057609\_1\_1 **Customer Reference:** 216161 National Grid Reference: 538470, 181440 Slice: Site Area (Ha): 8.99 Search Buffer (m): 1000

#### Site Details:

Aberfeldy Village Aberfeldy Street LONDON E14 0NU