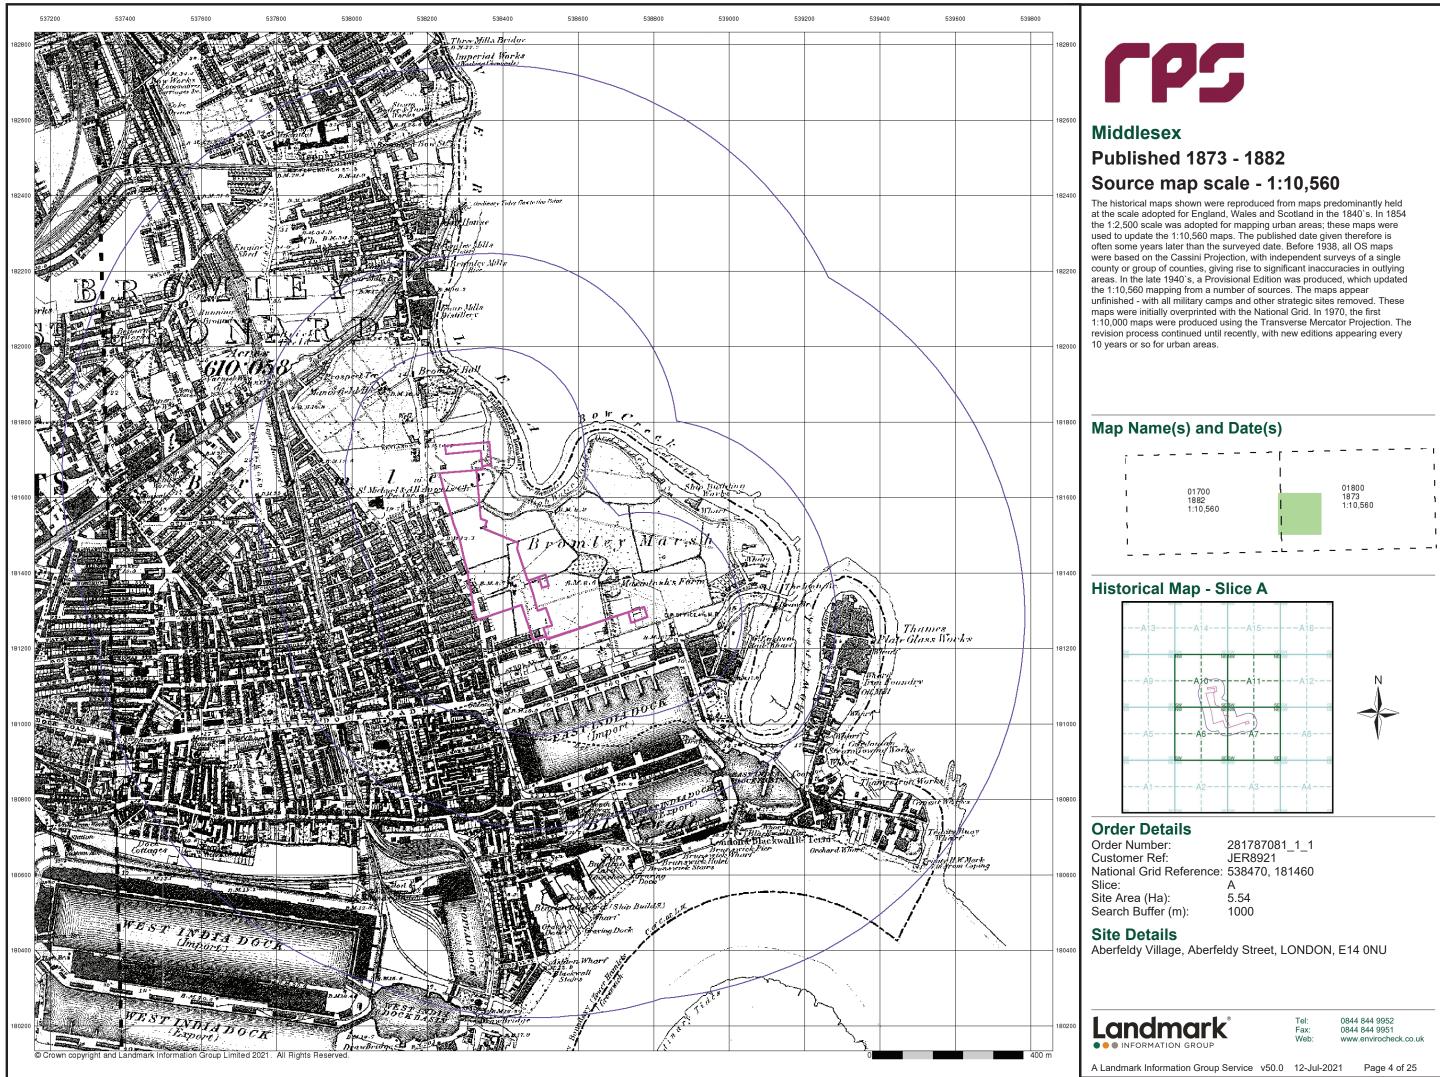

### Envirocheck<sup>®</sup> Report:

#### Datasheet

#### **Order Details:**

Order Number: 275057609\_1\_1 **Customer Reference:** 216161 National Grid Reference: 538470, 181440 Slice: Site Area (Ha): 8.99 Search Buffer (m): 1000

#### Site Details:

Aberfeldy Village Aberfeldy Street LONDON E14 0NU