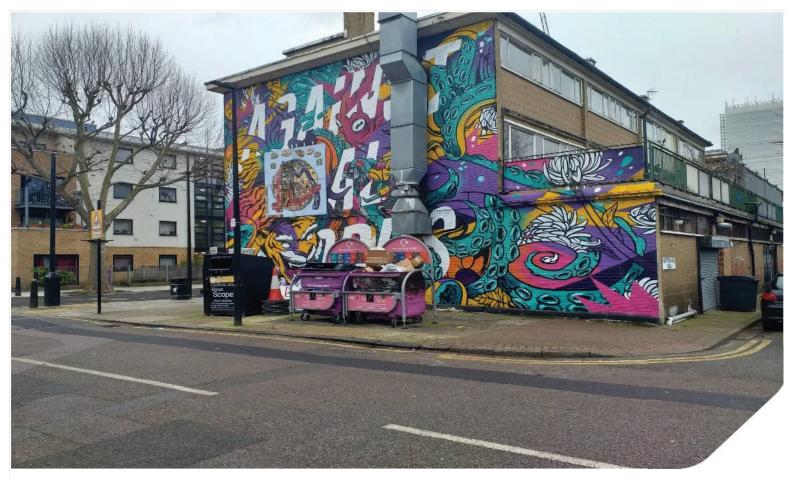

Photo 09: Wheeled waste bins at junction of Aberfeldy Road and Dee Street

Photo 11: Park associated with Aberfeldy Neighbourhood Centre

**RPS | Consulting UK & Ireland** 20 Farringdon Street London EC4A 4AB, United Kingdom

Photo 10: Aberfeldy Neighbourhood Centre

Plate 12: Gardens in the development between Dee Street and Ettrick Street

Client: Aberfeldy New Village LLP Project: Aberfeldy Village Master Checked By: JL

| rplan | Job ref | JEF  | R8921 |
|-------|---------|------|-------|
|       | Date:   | July | 2021  |