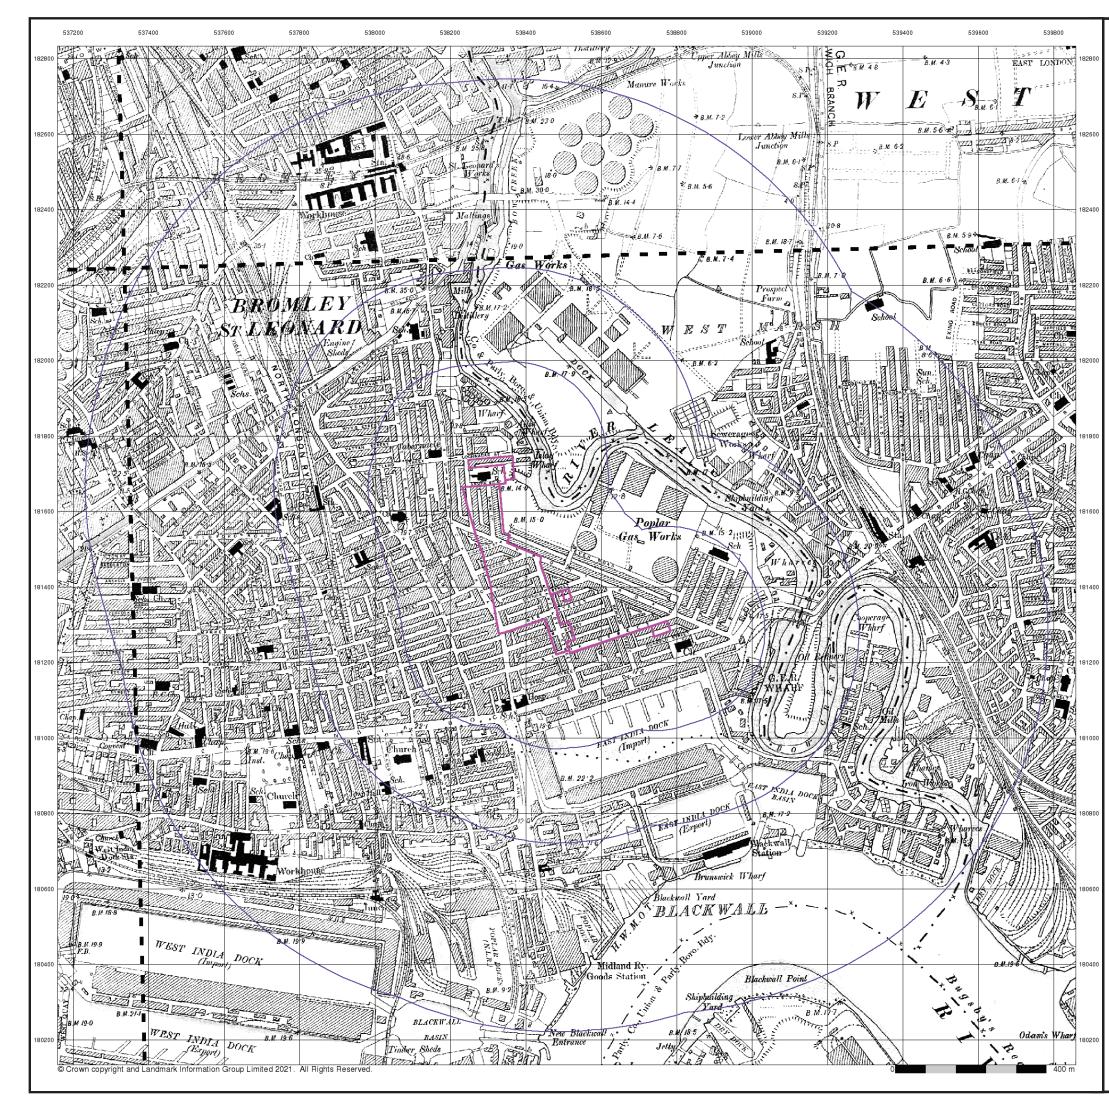

### Envirocheck<sup>®</sup> Report:

#### Datasheet

#### **Order Details:**

Order Number: 275057609\_1\_1 **Customer Reference:** 216161 National Grid Reference: 538470, 181440 Slice: Site Area (Ha): 8.99 Search Buffer (m): 1000

#### Site Details:

Aberfeldy Village Aberfeldy Street LONDON E14 0NU