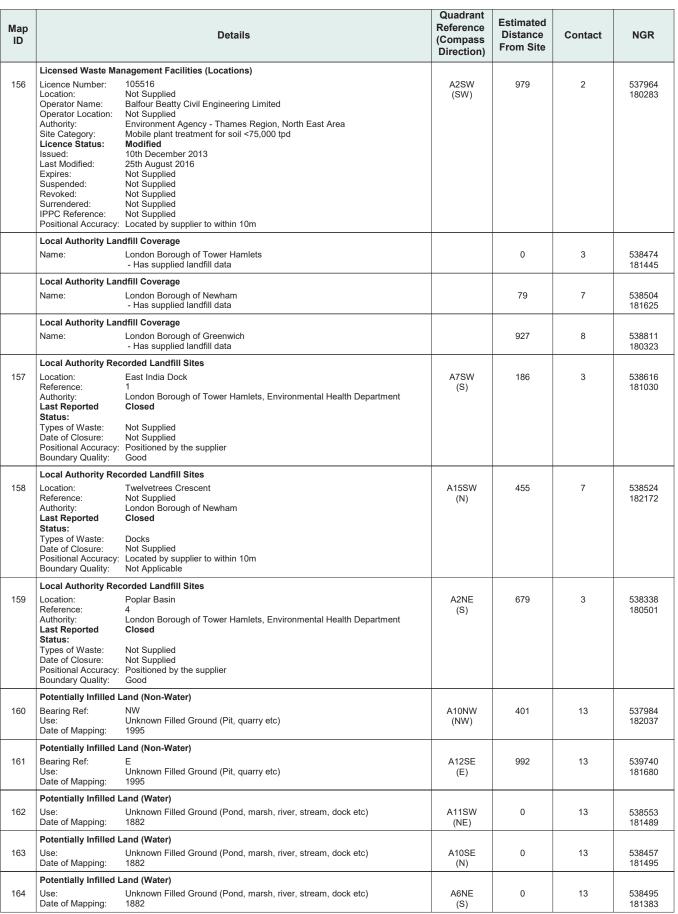

#### Summary

| Data Type                                                           | Page<br>Number | On Site | 0 to 250m | 251 to 500m | 501 to 1000m<br>(*up to 2000m) |
|---------------------------------------------------------------------|----------------|---------|-----------|-------------|--------------------------------|
| Waste                                                               |                |         |           |             |                                |
| BGS Recorded Landfill Sites                                         |                |         |           |             |                                |
| Historical Landfill Sites                                           | pg 58          |         | 2         | 1           | 1                              |
| Integrated Pollution Control Registered Waste Sites                 |                |         |           |             |                                |
| Licensed Waste Management Facilities (Landfill Boundaries)          |                |         |           |             |                                |
| Licensed Waste Management Facilities (Locations)                    | pg 58          |         | 4         | 4           | 8                              |
| Local Authority Landfill Coverage                                   |                | 1       | n/a       | n/a         | n/a                            |
| Local Authority Recorded Landfill Sites                             | pg 62          |         | 1         | 1           | 1                              |
| Potentially Infilled Land (Non-Water)                               | pg 62          |         |           | 1           | 1                              |
| Potentially Infilled Land (Water)                                   | pg 62          | 6       | 4         | 4           | 25                             |
| Registered Landfill Sites                                           |                |         |           |             |                                |
| Registered Waste Transfer Sites                                     | pg 65          |         | 7         | 3           | 13                             |
| Registered Waste Treatment or Disposal Sites                        | pg 73          |         |           | 2           |                                |
| Hazardous Substances                                                |                |         |           |             |                                |
| Control of Major Accident Hazards Sites (COMAH)                     | pg 75          |         | 2         | 1           | 3                              |
| Explosive Sites                                                     | pg 75          |         |           |             | 1                              |
| Notification of Installations Handling Hazardous Substances (NIHHS) | pg 75          |         | 2         | 1           | 2                              |
| Planning Hazardous Substance Consents                               | pg 76          |         | 2         |             | 4                              |
| Planning Hazardous Substance Enforcements                           |                |         |           |             |                                |