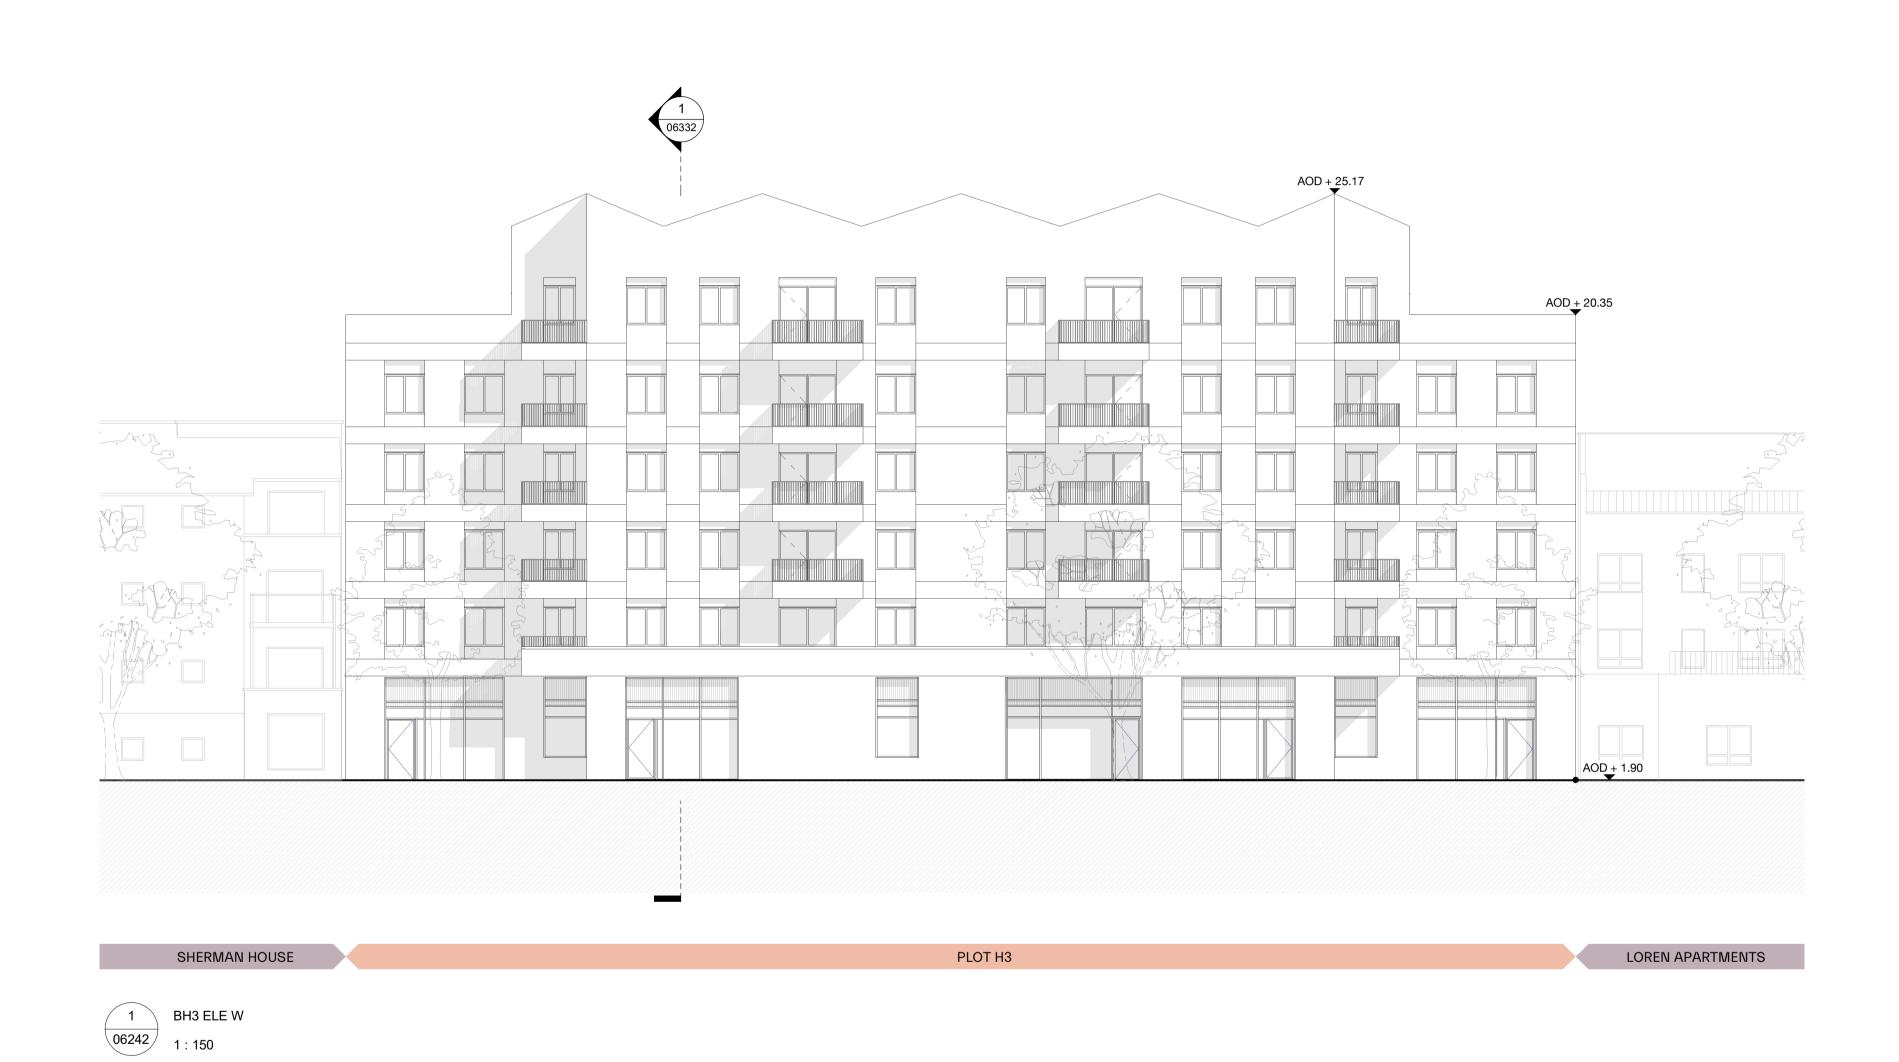

Velocity Transport

Drawing no: 4060-1100-T-023 BH3 - PROPOSED WEST ELEVATION status S4 - FOR APPROVAL Produced: Dec 20 Spot levels are defined as AOD and reflected in metres SCALE BAR 1:150 @ A1 project originator zone level type role number status - revision A303 MCO BH ZZ DR A 06242 P03