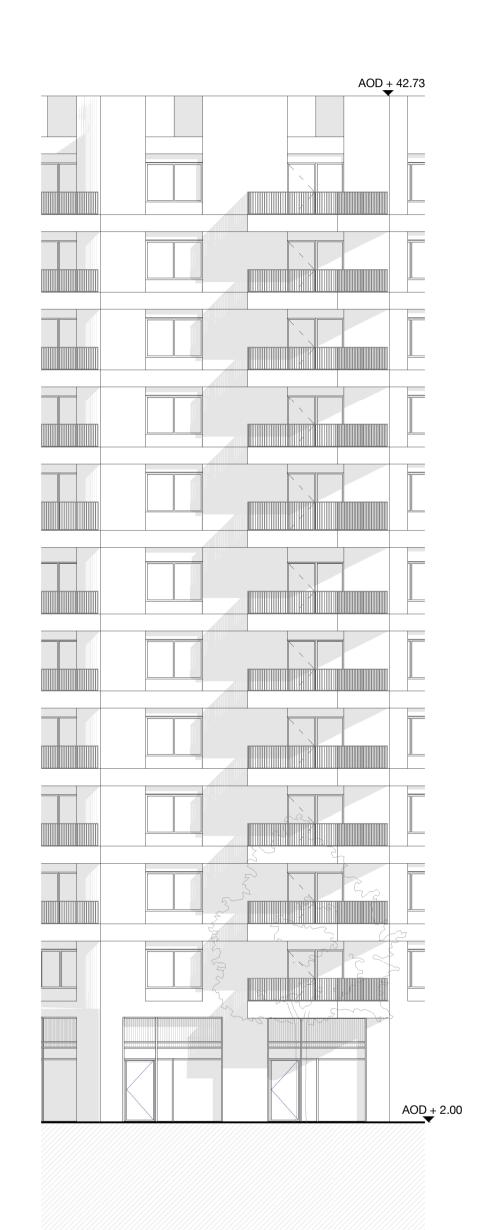

PLOT F

2 BF ELE NW

06214

SUPPLEMENTARY INFORMATION:

These drawings reflect the current position of the scheme development at RIBA Stage 2, they should be read in conjunction with the following information prepared by Morris+Company: - Aberfeldy Village, Phase A, Design and Access Statement

## Aberfeldy Village

drawing title / BF - PROPOSED NORTH EAST / NORTH WEST ELEVATION

status S4 - FOR APPROVAL 1:150 @ A1 project originator zone level type role number revision A303 MCO BF ZZ DR A 06214 P04