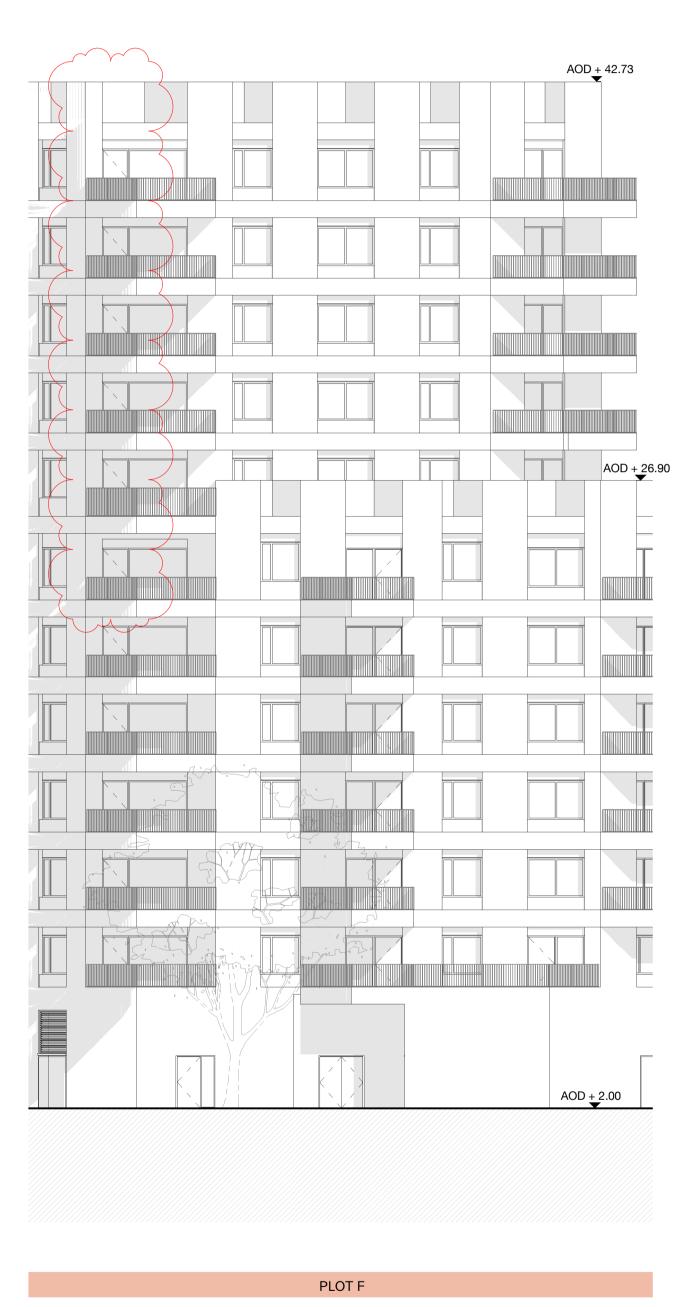

PLOT F

2 BF ELE NW

06214

SUPPLEMENTARY INFORMATION:

These drawings reflect the current position of the scheme development at RIBA Stage 2, they should be read in conjunction with the following information prepared by Morris+Company: - Aberfeldy Village, Phase A, Design and Access Statement

## Aberfeldy Village

drawing title / BF - PROPOSED NORTH EAST / NORTH WEST ELEVATION

status S4 - FOR APPROVAL 1:150 @ A1 project originator zone level type role number revision A303 MCO BF ZZ DR A 06214 P04