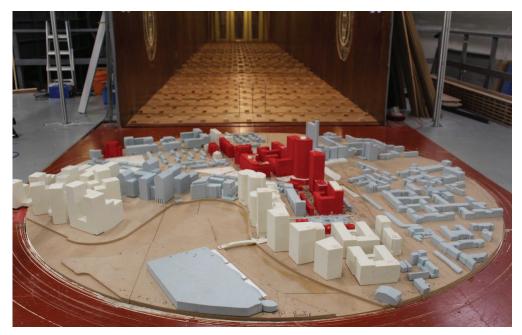

## PEDESTRIAN LEVEL WIND MICROCLIMATE ASSESSMENT ABERFELDY VILLAGE MASTERPLAN

RWDI #2004108 - Rev C 26<sup>th</sup> October 2021

Figure 31: Proposed Development (Illustrative Scheme) and Phase A with Cumulative Surrounding Buildings (Configuration 9, Board 1) – View in the Wind Tunnel (from the north)

Figure 32: Proposed Development (Illustrative Scheme) and Phase A with Cumulative Surrounding Buildings (Configuration 9, Board 1) – View in the Wind Tunnel (from the north)

PEDESTRIAN LEVEL WIND MICROCLIMATE ASSESSMENT ABERFELDY VILLAGE MASTERPLAN