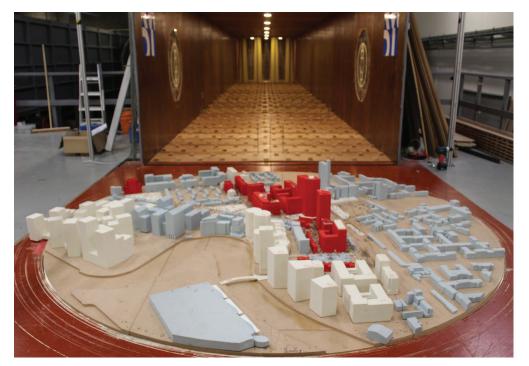

PEDESTRIAN LEVEL WIND MICROCLIMATE ASSESSMENT ABERFELDY VILLAGE MASTERPLAN

RWDI #2004108 - Rev C 26<sup>th</sup> October 2021

Figure 29: Proposed Development (Outline Proposals plus Detailed Proposals) with Cumulative Surrounding Buildings (Configuration 8, Board 2) – View in the Wind Tunnel (from the south)

Figure 30: Proposed Development (Outline Proposals plus Detailed Proposals) with Cumulative Surrounding Buildings (Configuration 8, Board 2) – View in the Wind Tunnel (from the south)