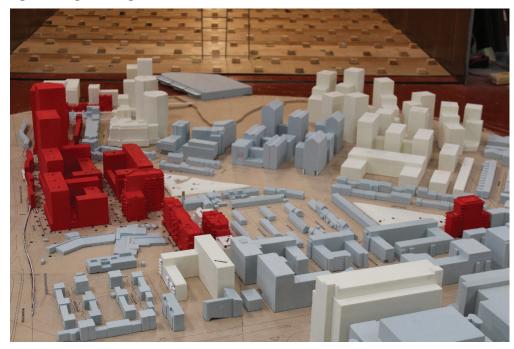

## PEDESTRIAN LEVEL WIND MICROCLIMATE ASSESSMENT ABERFELDY VILLAGE MASTERPLAN

RWDI #2004108 - Rev C 26<sup>th</sup> October 2021

Figure 31: Proposed Development (Illustrative Scheme) and Phase A with Cumulative Surrounding Buildings (Configuration 9, Board 1) – View in the Wind Tunnel (from the north)

Figure 32: Proposed Development (Illustrative Scheme) and Phase A with Cumulative Surrounding Buildings (Configuration 9, Board 1) – View in the Wind Tunnel (from the north)

PEDESTRIAN LEVEL WIND MICROCLIMATE ASSESSMENT ABERFELDY VILLAGE MASTERPLAN