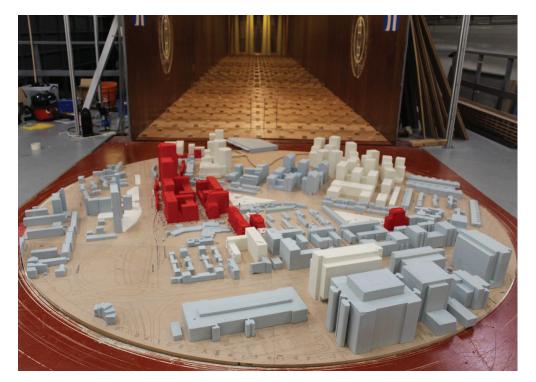

PEDESTRIAN LEVEL WIND MICROCLIMATE ASSESSMENT ABERFELDY VILLAGE MASTERPLAN

RWDI #2004108 - Rev C 26<sup>th</sup> October 2021

Figure 29: Proposed Development (Outline Proposals plus Detailed Proposals) with Cumulative Surrounding Buildings (Configuration 8, Board 2) – View in the Wind Tunnel (from the south)

Figure 30: Proposed Development (Outline Proposals plus Detailed Proposals) with Cumulative Surrounding Buildings (Configuration 8, Board 2) – View in the Wind Tunnel (from the south)