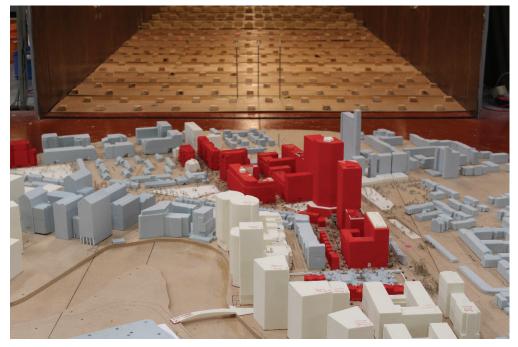

## PEDESTRIAN LEVEL WIND MICROCLIMATE ASSESSMENT ABERFELDY VILLAGE MASTERPLAN

RWDI #2004108 - Rev C 26<sup>th</sup> October 2021

Figure 31: Proposed Development (Illustrative Scheme) and Phase A with Cumulative Surrounding Buildings (Configuration 9, Board 1) – View in the Wind Tunnel (from the north)

Figure 32: Proposed Development (Illustrative Scheme) and Phase A with Cumulative Surrounding Buildings (Configuration 9, Board 1) – View in the Wind Tunnel (from the north)

PEDESTRIAN LEVEL WIND MICROCLIMATE ASSESSMENT ABERFELDY VILLAGE MASTERPLAN