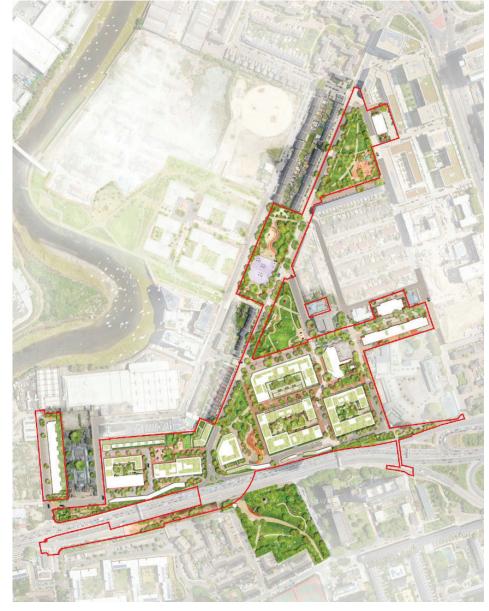

## APPENDIX B: LANDSCAPING SCHEME

Proposed Landscaping Scheme (Ref. AVL-LDA-SBX-XX-XX-DR-L-0004.pdf received on 05/10/2021) Figure 35: Page A 1

rwdi.com

PEDESTRIAN LEVEL WIND MICROCLIMATE ASSESSMENT ABERFELDY VILLAGE MASTERPLAN RWDI #2004108 - Rev C 26<sup>th</sup> October 2021