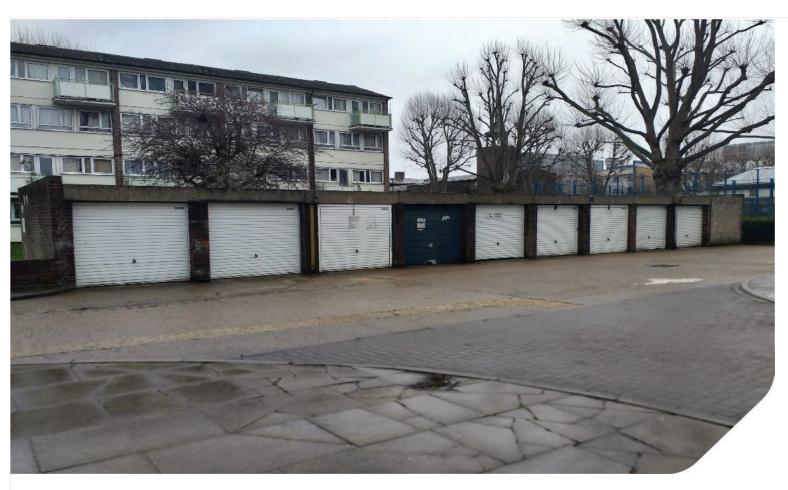

Photo 17: Row of domestic garages off Ettrick Street

Photo 19:Soft landscaping and parking within the site between Abbot Road and Nairn Street

Photo 18: Four storey flats of the development between Abbot Road and Nairn Street