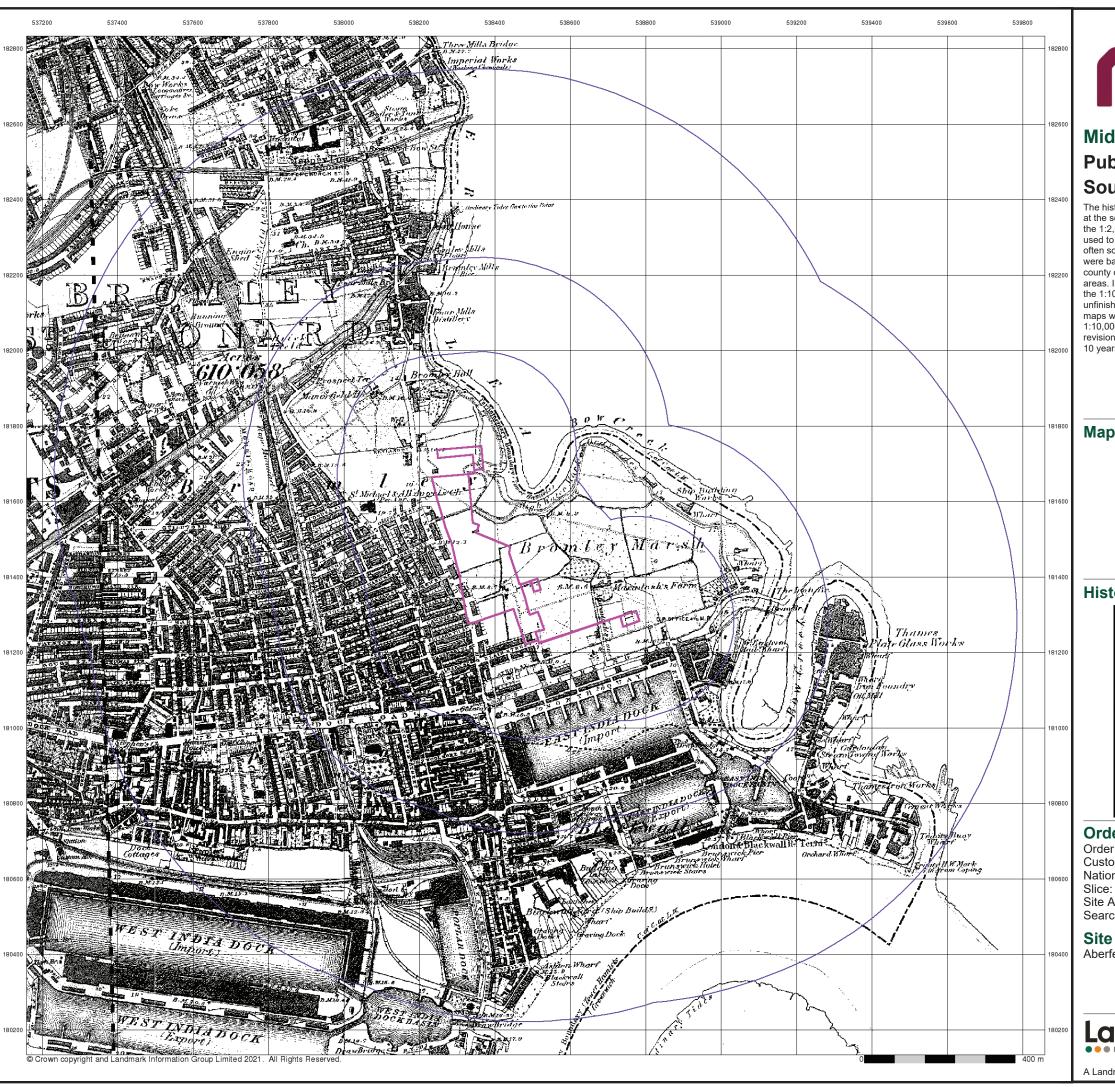

#### **Order Details:**

Order Number: 275057609\_1\_1

**Customer Reference:** 

216161

**National Grid Reference:** 

538470, 181440

Slice:

Site Area (Ha):

8.99

Search Buffer (m): 1000

#### **Site Details:**

Aberfeldy Village Aberfeldy Street LONDON E14 0NU