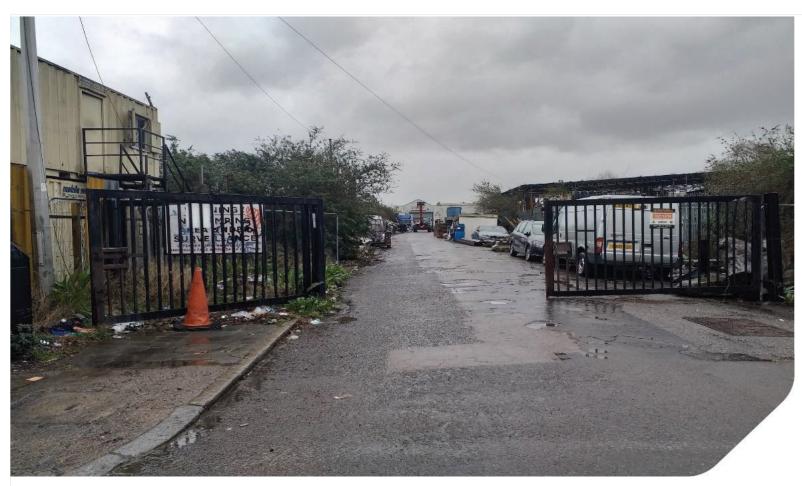

Photo 17: Row of domestic garages off Ettrick Street

Photo 19:Soft landscaping and parking within the site between Abbot Road and Nairn Street

Photo 18: Four storey flats of the development between Abbot Road and Nairn Street