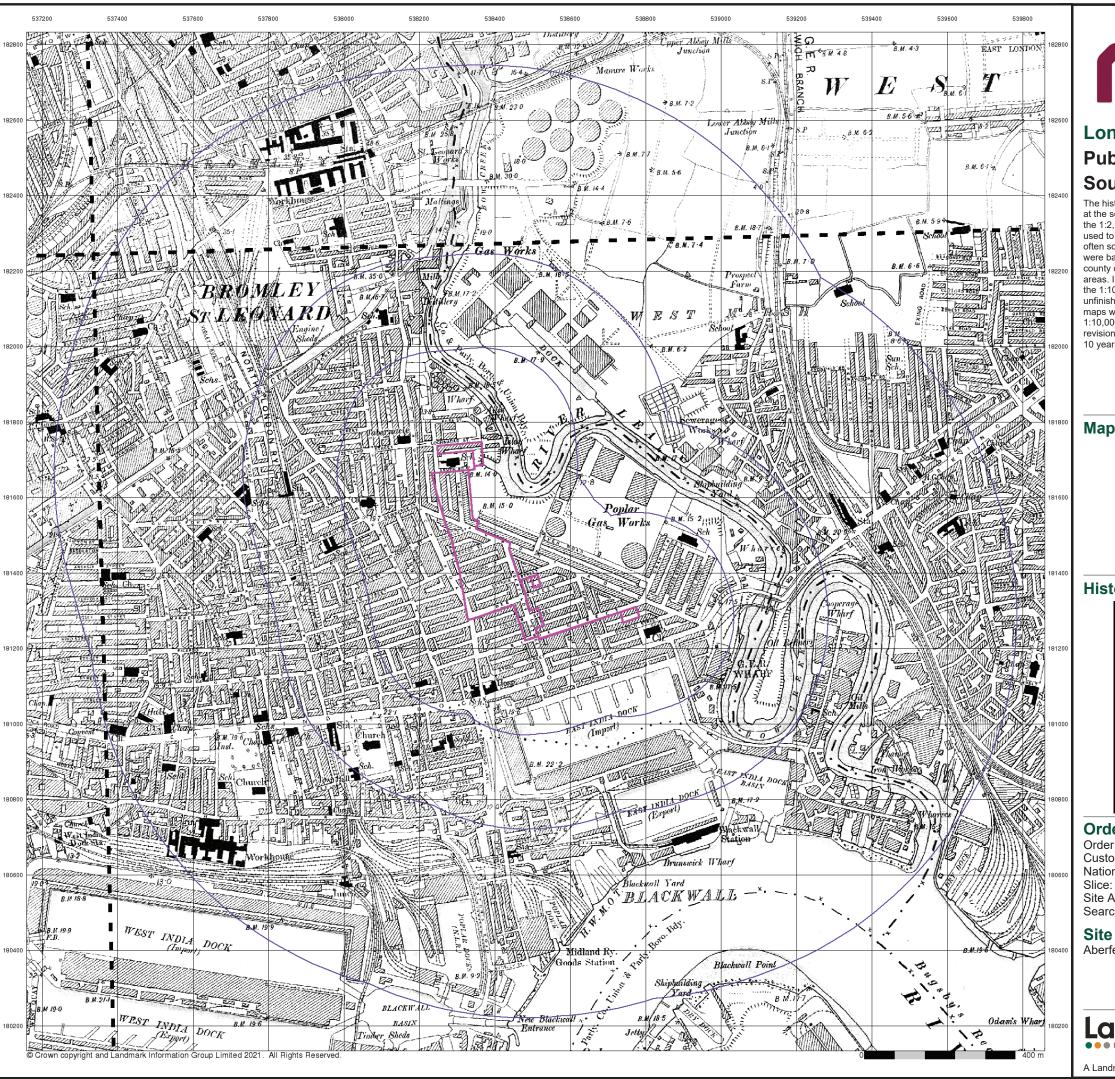

#### **Order Details:**

Order Number: 275057609\_1\_1

**Customer Reference:** 

216161

**National Grid Reference:** 

538470, 181440

Slice:

Site Area (Ha):

8.99

Search Buffer (m): 1000

#### **Site Details:**

Aberfeldy Village Aberfeldy Street LONDON E14 0NU