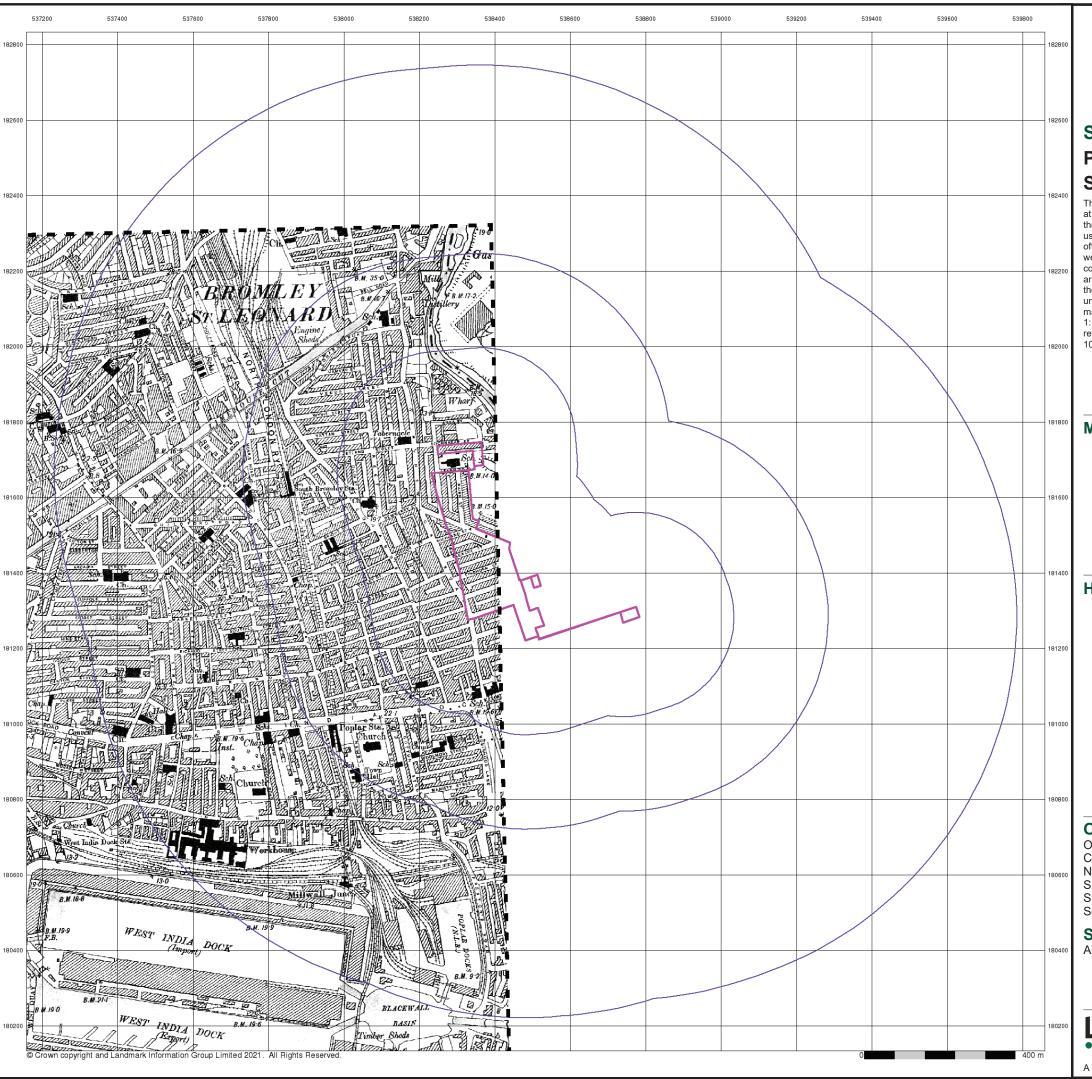

#### **Order Details:**

Order Number: 275057609\_1\_1

**Customer Reference:** 

216161

**National Grid Reference:** 

538470, 181440

Slice:

Site Area (Ha):

8.99

Search Buffer (m): 1000

#### **Site Details:**

Aberfeldy Village Aberfeldy Street LONDON E14 0NU