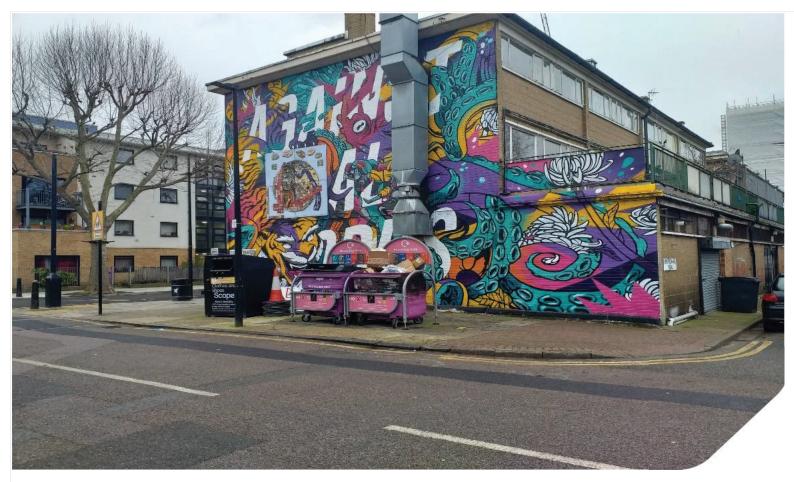

Photo 09: Wheeled waste bins at junction of Aberfeldy Road and Dee Street

Photo 11: Park associated with Aberfeldy Neighbourhood Centre

Photo 10: Aberfeldy Neighbourhood Centre

Plate 12: Gardens in the development between Dee Street and Ettrick Street