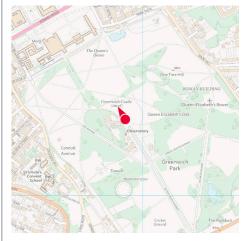

### 24 | LVMF 5A.1 — Greenwich park: the General Wolfe statue — at the orientation board

Camera Location National Grid Reference 538922.5E 177335.2N Camera height 48.17m AOD Looking at Centre of Site Bearing 329.6°, distance 4.0km Photography Details Height of camera 1.60m above ground Date of photograph 25/03/2021 Time of photograph 08:46 Canon EOS 5D Mark IV DSLR Lens 24mm