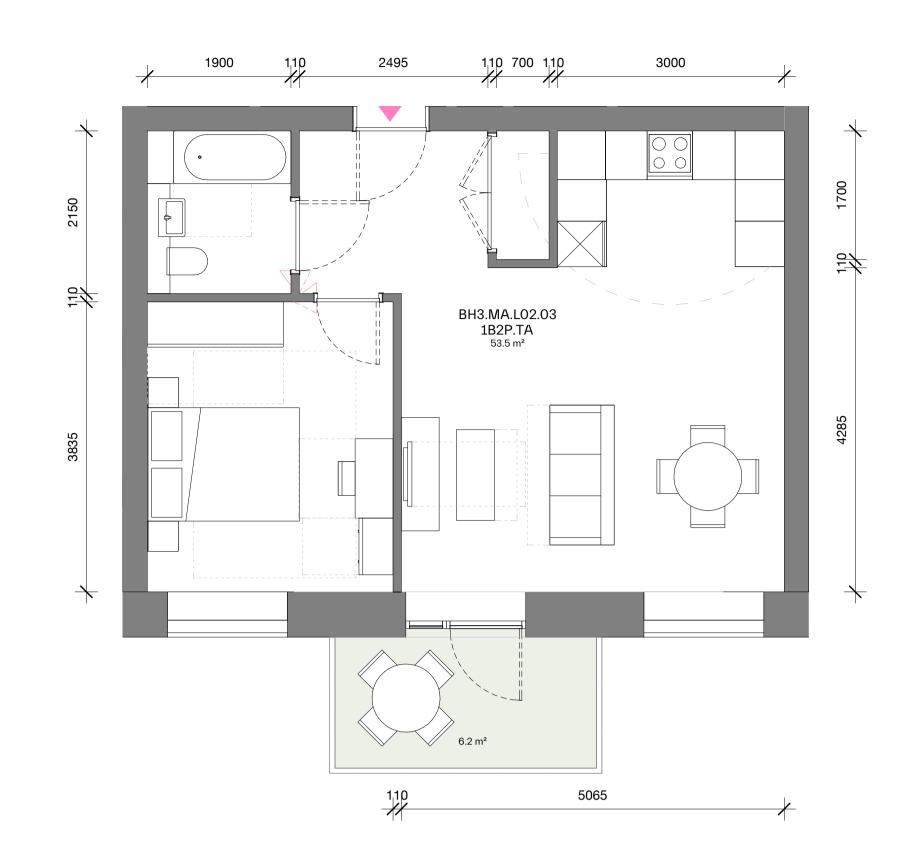

Drawing no: 4060-1100-T-023 Produced: Dec 20 Spot levels are defined as AOD and reflected in metres UNIT NUMBER:

Number on Level BX . XX . LXX . XX

UNIT TYPE:

XBXP.TX (.WCA) (.H) Wheelchair Accessible Occupancy