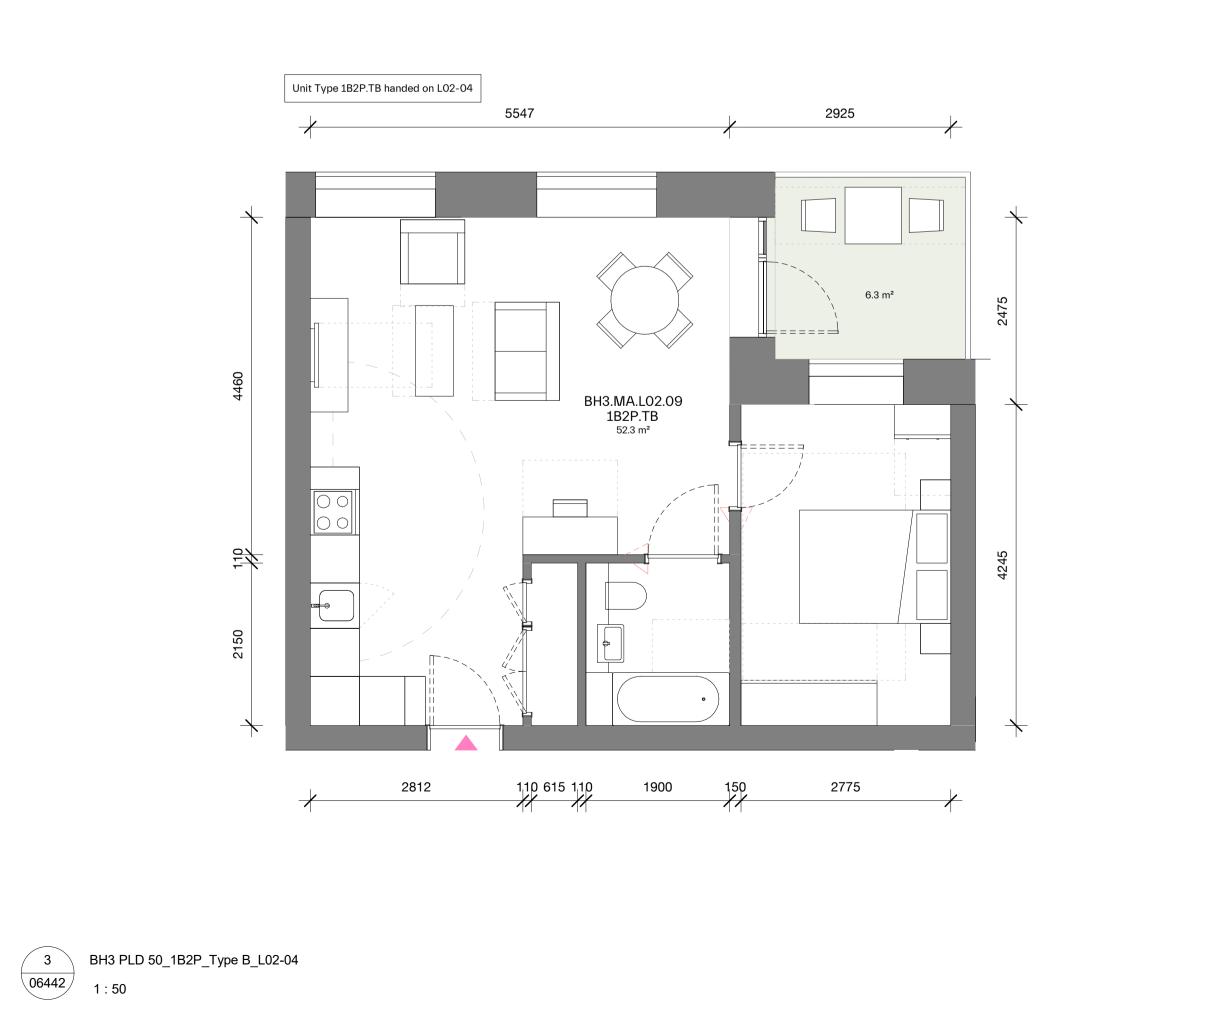

Drawing no: 4060-1100-T-023 Produced: Dec 20 Spot levels are defined as AOD and reflected in metres UNIT NUMBER:

Number on Level BX . XX . LXX . XX

UNIT TYPE:

XBXP.TX (.WCA) (.H) Wheelchair Accessible Occupancy