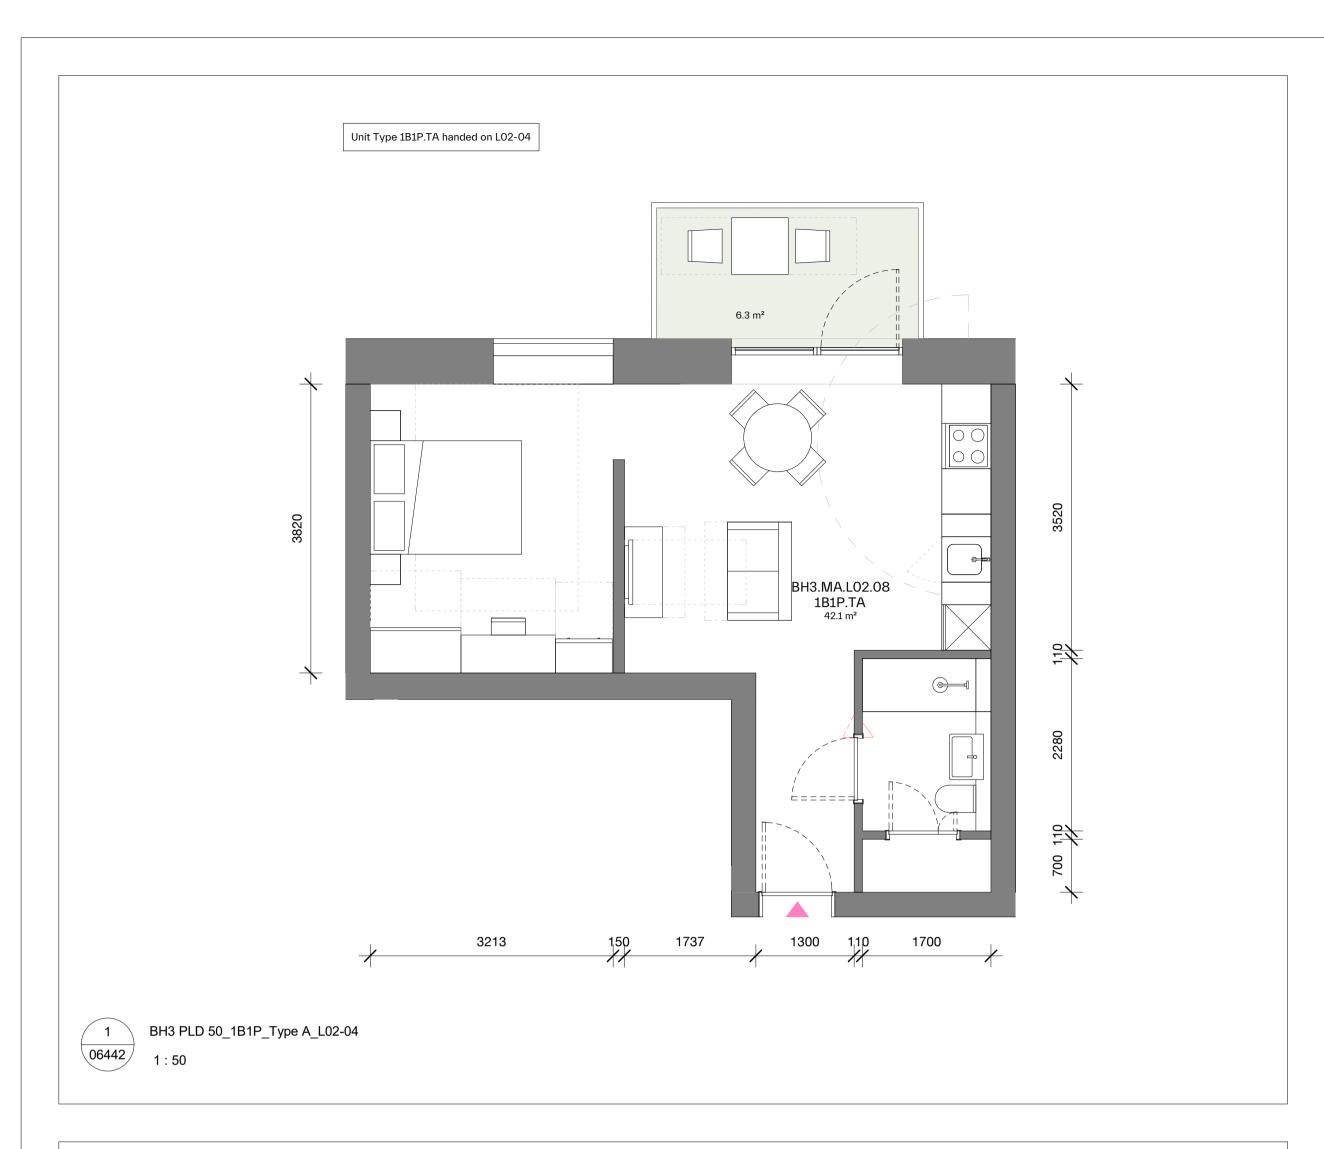

Drawing no: 4060-1100-T-023 Produced: Dec 20 Spot levels are defined as AOD and reflected in metres UNIT NUMBER:

Number on Level BX . XX . LXX . XX

UNIT TYPE:

XBXP.TX (.WCA) (.H) Wheelchair Accessible Occupancy