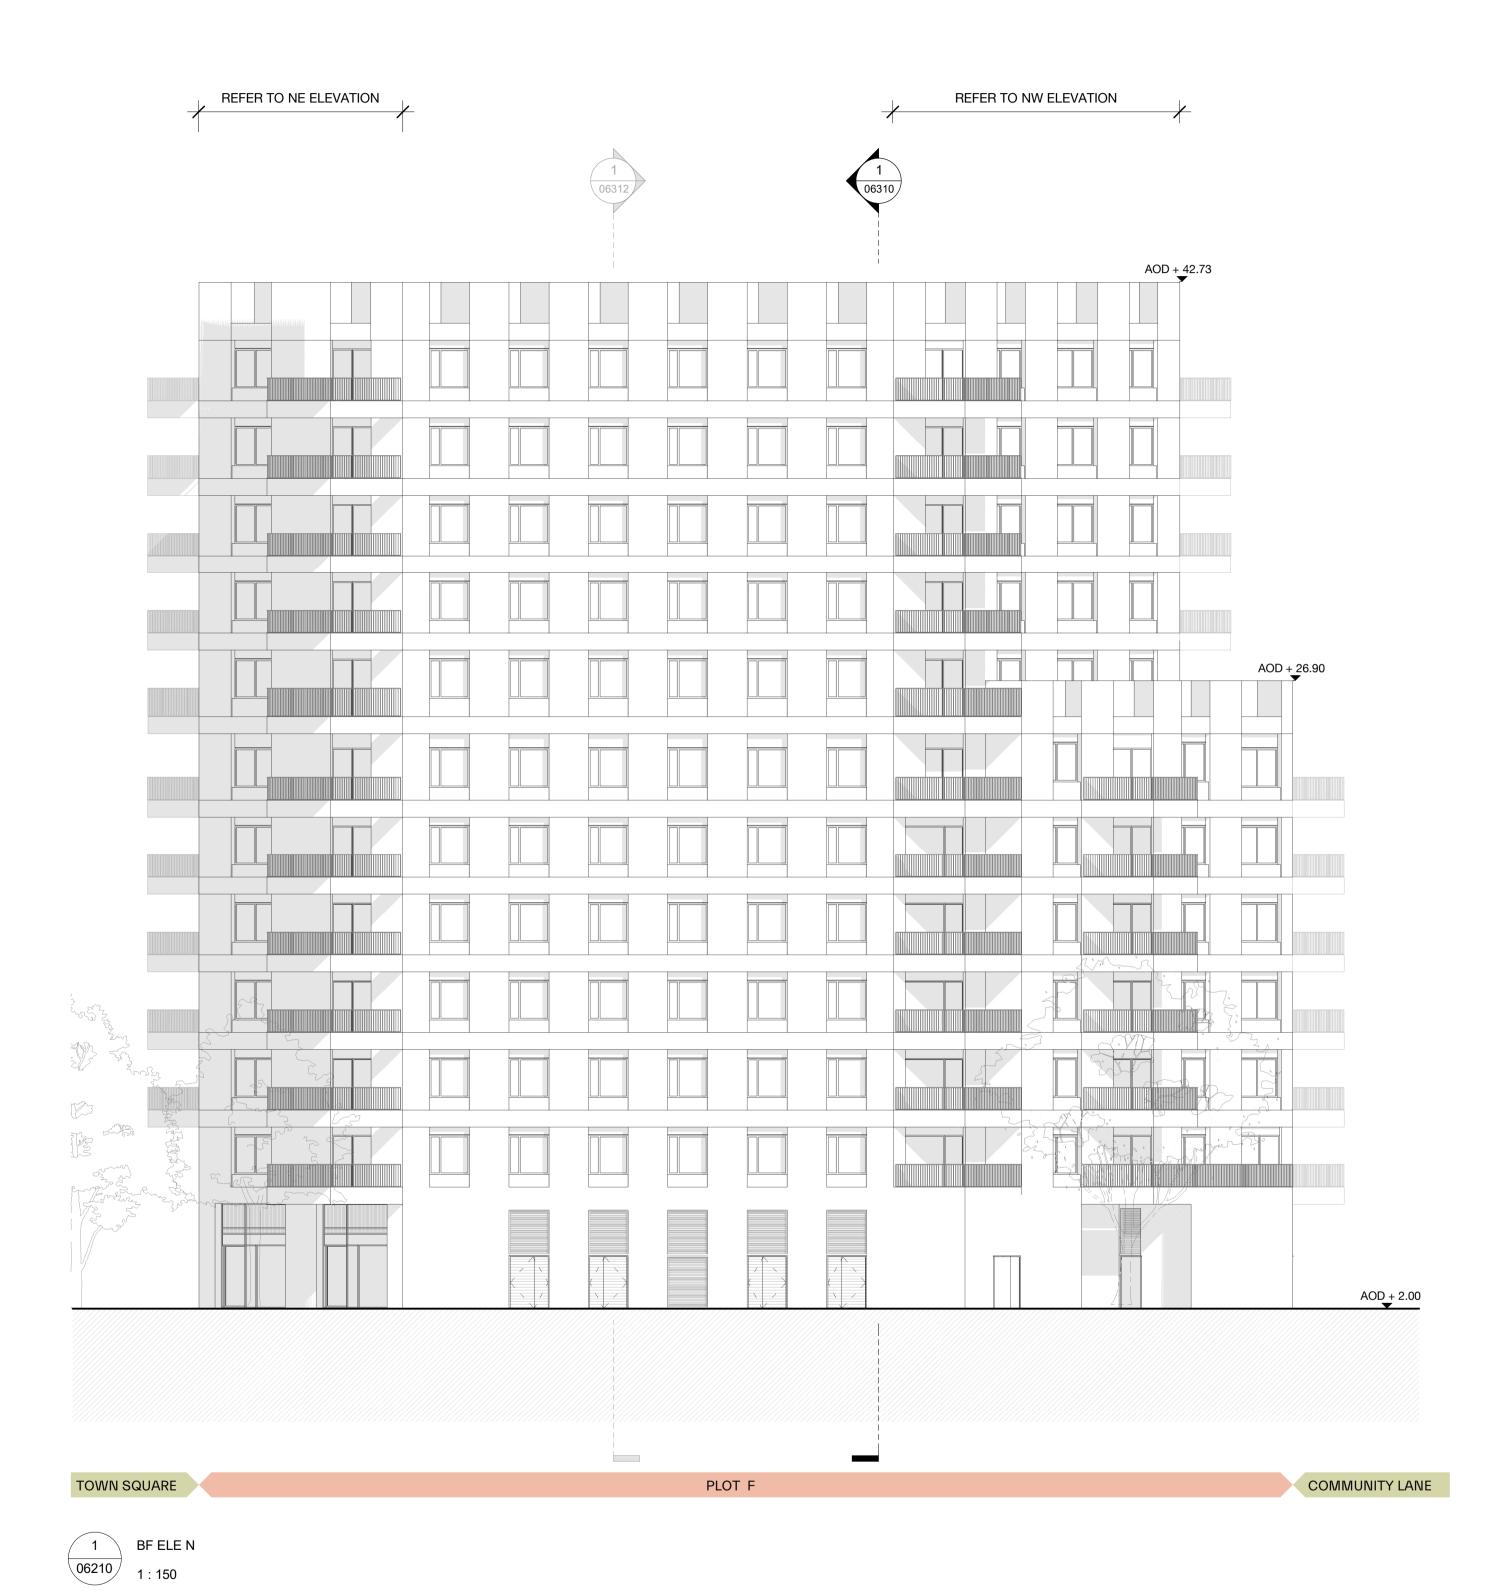

job title

Aberfeldy Village

drawing title / BF - PROPOSED NORTH ELEVATION

status S4 - FOR APPROVAL

1:150 @ A1 project originator zone level type role number revision

A303 MCO BF ZZ DR A 06210 P03