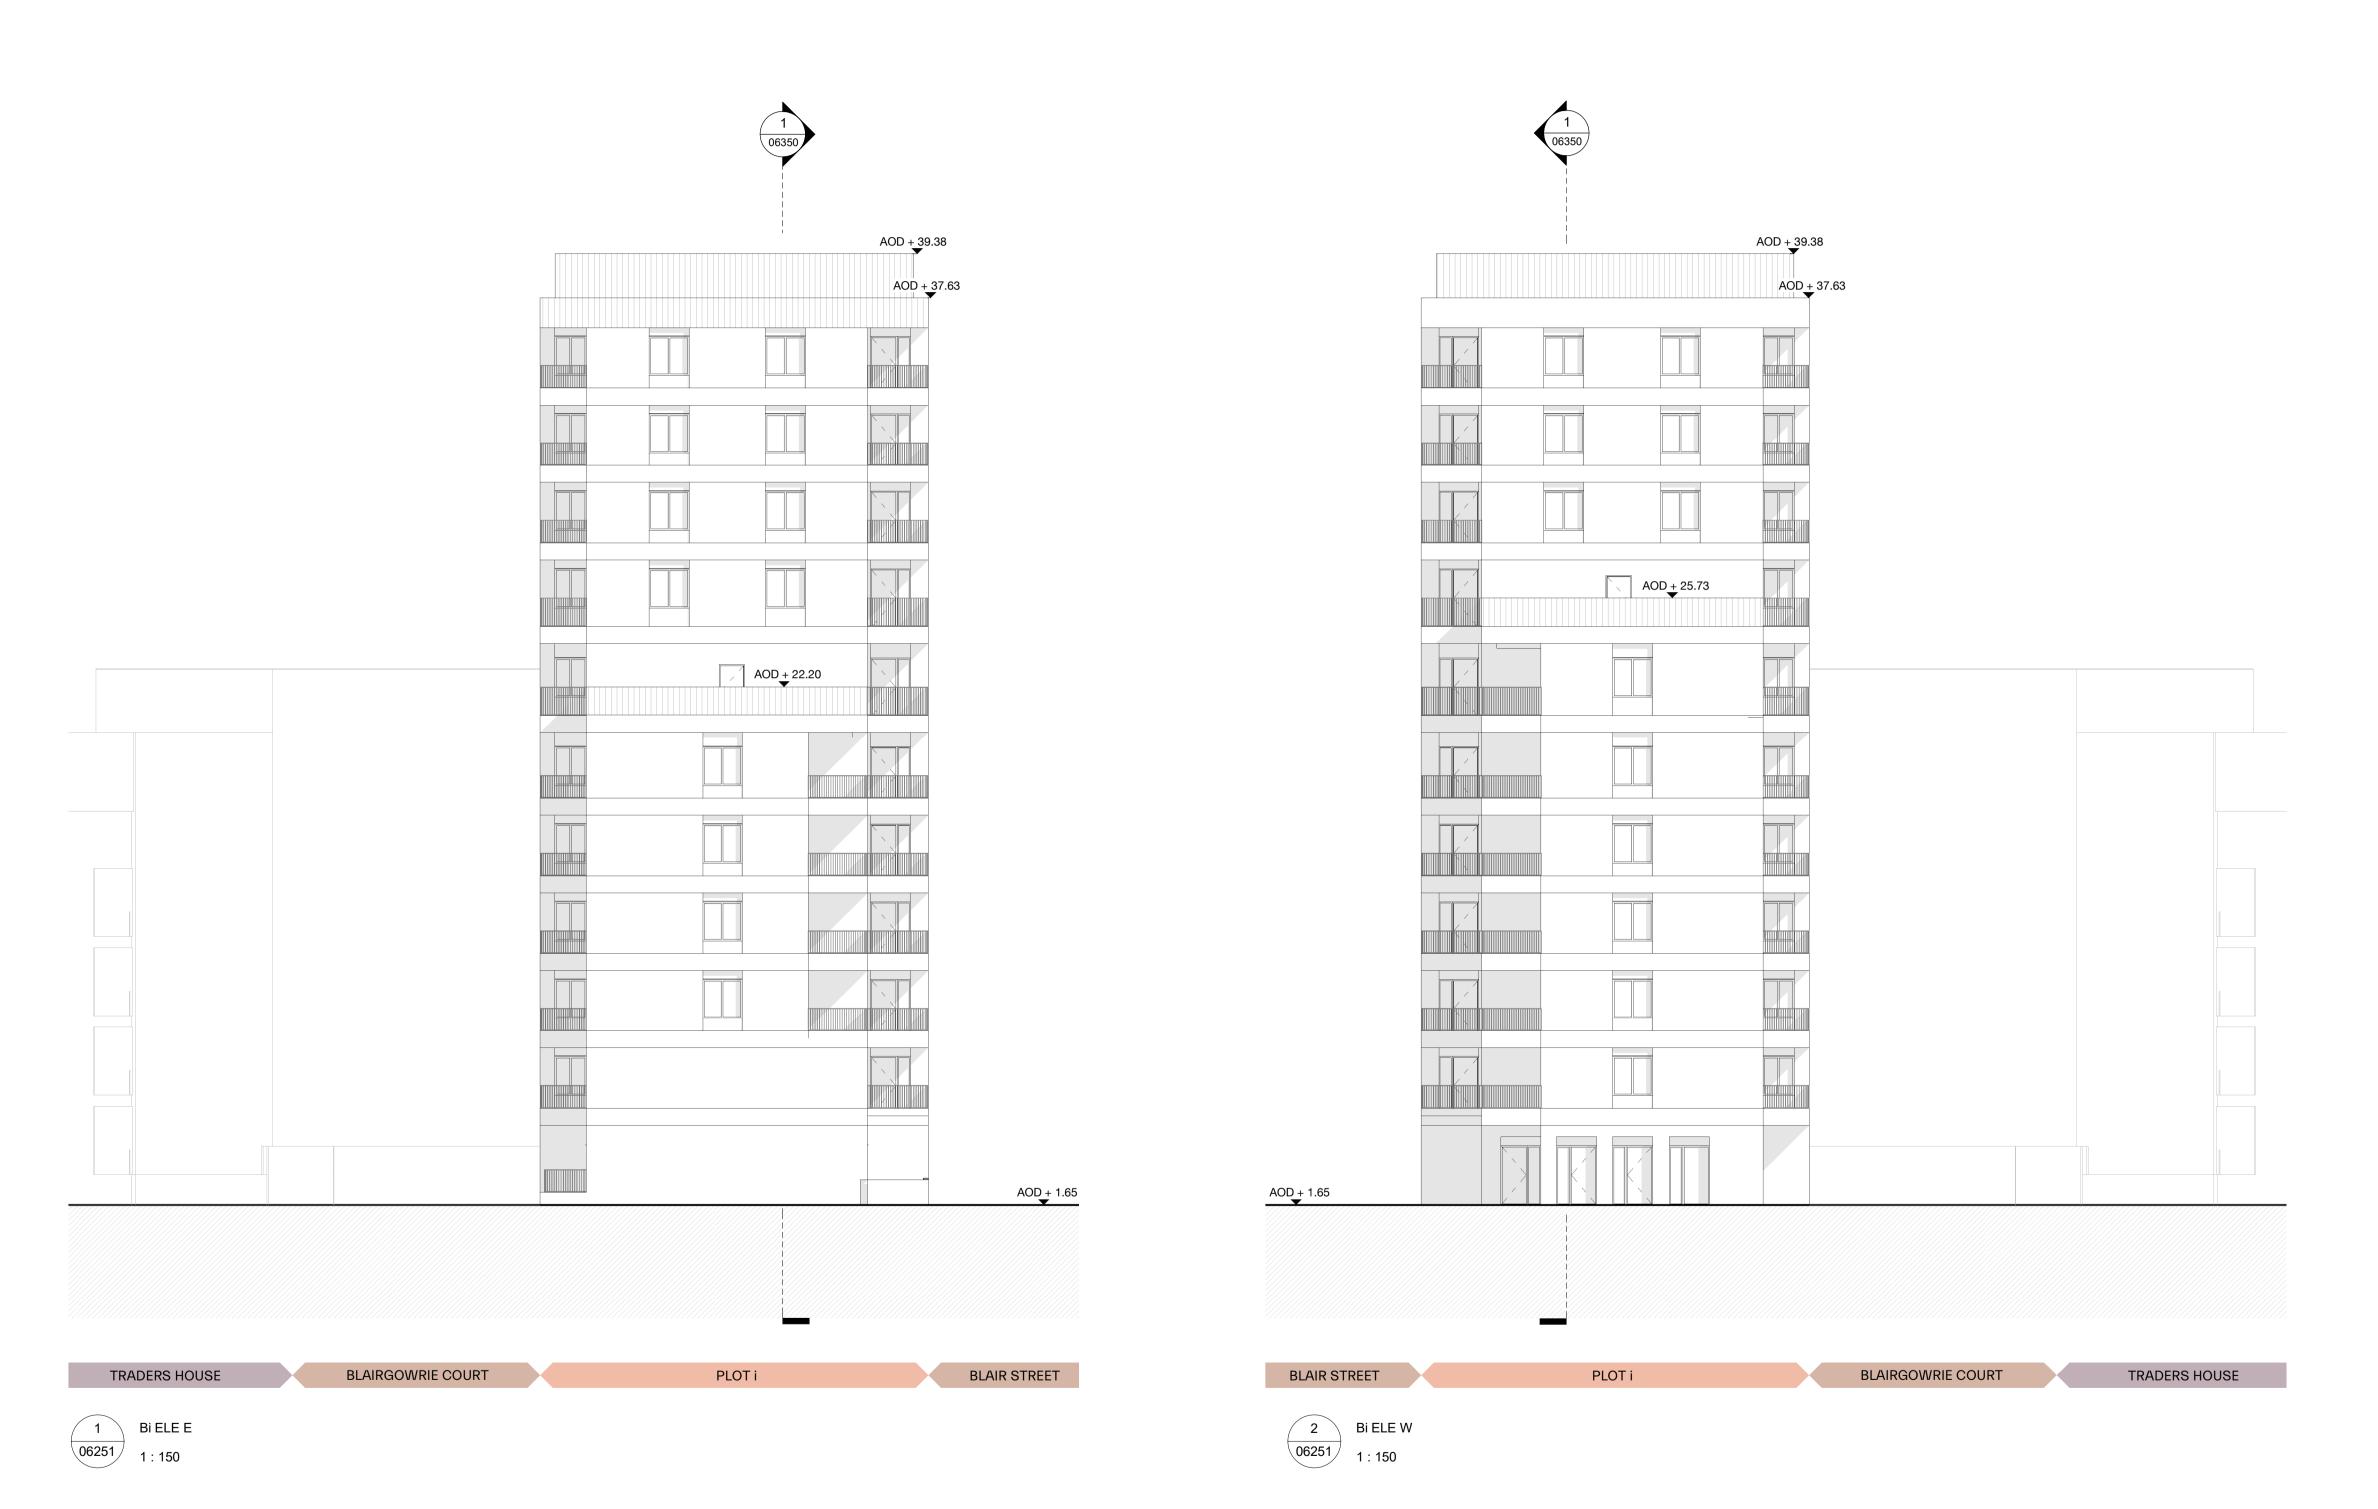

- All dimensions in millimeters unless noted otherwise
 - If in doubt ask Contract Administrator

job title

Aberfeldy Village

drawing title / Bi - PROPOSED EAST / WEST ELEVATION

status S4 - FOR APPROVAL 1:150 @ A1 project originator zone level type role number revision

A303 MCO Bi ZZ DR A 06251 P03