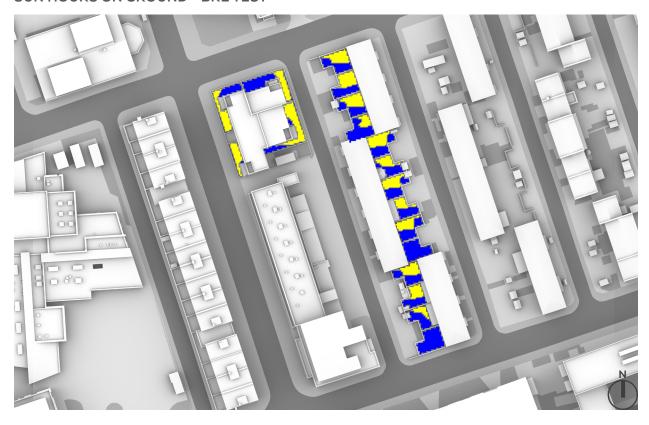

# OVERSHADOWING ASSESSMENT - BASELINE - AREAS 47-64 SUN HOURS ON GROUND - BRE TEST

# OVERSHADOWING ASSESSMENT - CONSENTED - AREAS 47-64 SUN HOURS ON GROUND - BRE TEST

OVERSHADOWING ASSESSMENT - MAX PARAMETER - AREAS 47-64 SUN HOURS ON GROUND - BRE TEST