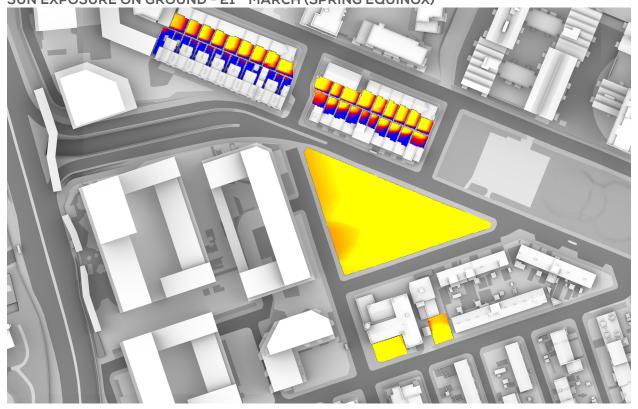

# OVERSHADOWING ASSESSMENT - BASELINE - AREAS 1-46 SUN EXPOSURE ON GROUND - 21<sup>ST</sup> MARCH (SPRING EQUINOX)

SUN EXPOSURE
TOTAL HOURS

0.0 0.5 1.0 1.5 2.0 2.5 3.0 3.5 4.0 4.5 5 5.5 6.0+

21st MARCH (SPRING EQUINOX)

#### LONDON

Latitude: 51.4 Longitude: 0.0 Sunrise: 06:02 GMT Sunset: 18:14 GMT

#### **Total Available Sunlight:**

12hrs 12mins