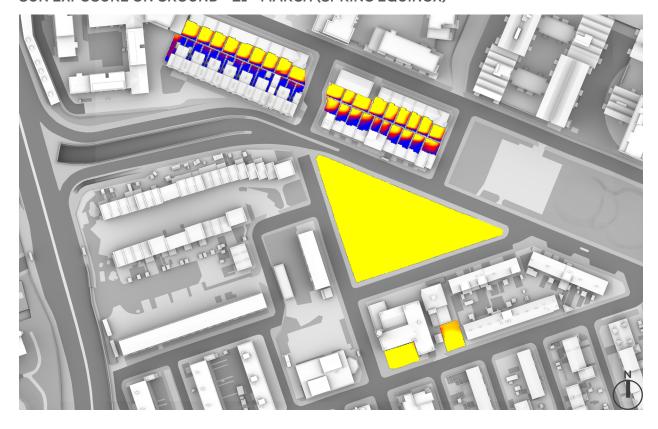

# OVERSHADOWING ASSESSMENT - BASELINE - AREAS 1-46 SUN HOURS ON GROUND - BRE TEST

# OVERSHADOWING ASSESSMENT - BASELINE - AREAS 1-46 SUN EXPOSURE ON GROUND - 21<sup>ST</sup> MARCH (SPRING EQUINOX)

SUN EXPOSURE
TOTAL HOURS

0.0 0.5 1.0 1.5 2.0 2.5 3.0 3.5 4.0 4.5 5 5.5 6.0+

21st MARCH (SPRING EQUINOX)

#### LONDON

Latitude: 51.4 Longitude: 0.0 Sunrise: 06:02 GMT Sunset: 18:14 GMT

#### **Total Available Sunlight:**

12hrs 12mins