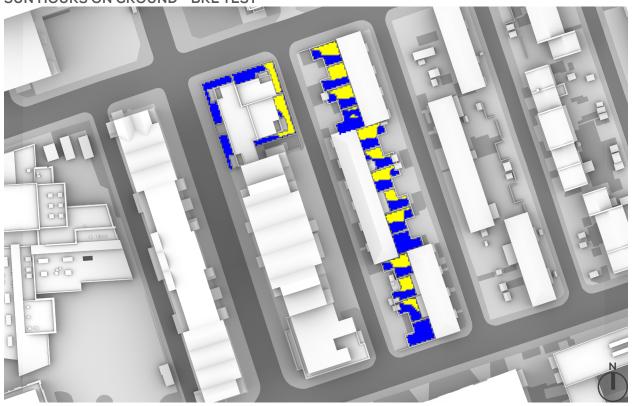

# OVERSHADOWING ASSESSMENT - CONSENTED - AREAS 1-46 SUN HOURS ON GROUND - BRE TEST

OVERSHADOWING ASSESSMENT - MAX PARAMETER - AREAS 1-46 SUN HOURS ON GROUND - BRE TEST