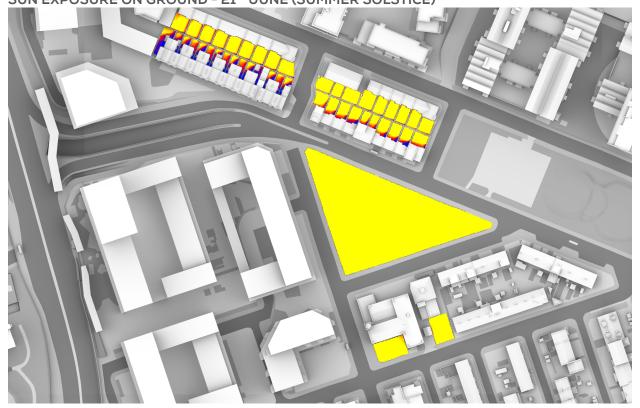

#### OVERSHADOWING ASSESSMENT - BASELINE - AREAS 1-46 SUN EXPOSURE ON GROUND - 21<sup>ST</sup> JUNE (SUMMER SOLSTICE)

SUN EXPOSURE
TOTAL HOURS

0.0 0.5 1.0 1.5 2.0 2.5 3.0 3.5 4.0 4.5 5 5.5 6.0+

21<sup>st</sup> JUNE (SUMMER SOLSTICE)

#### LONDON

Latitude: 51.4 Longitude: 0.0 Sunrise: 04:43 BMT Sunset: 21:21 BMT

#### **Total Available Sunlight:**

16hrs 38mins