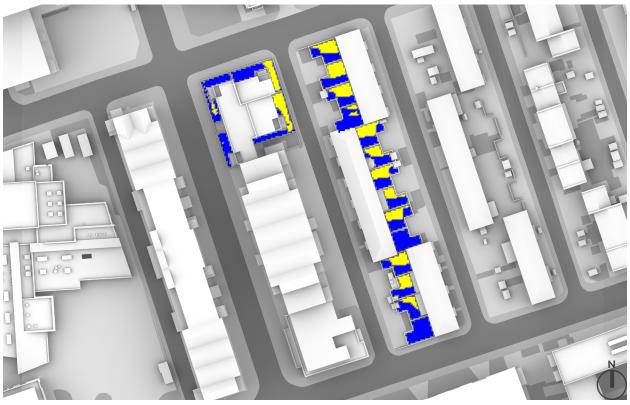

# OVERSHADOWING ASSESSMENT - BASELINE - AREAS 1-46 SUN HOURS ON GROUND - BRE TEST

#### **SUN HOURS ON GROUND**