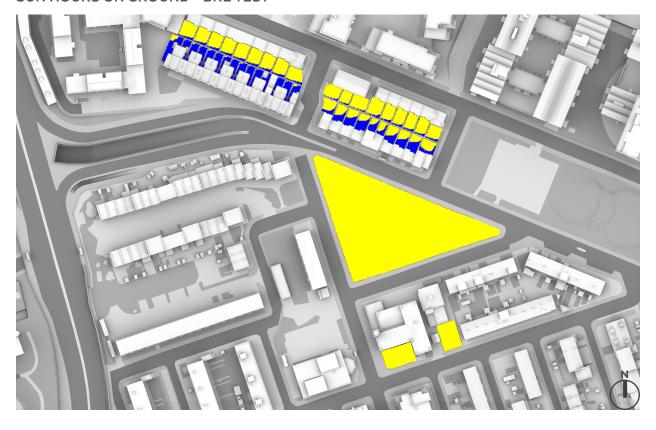

# OVERSHADOWING ASSESSMENT - BASELINE - AREAS 1-46 SUN HOURS ON GROUND - BRE TEST