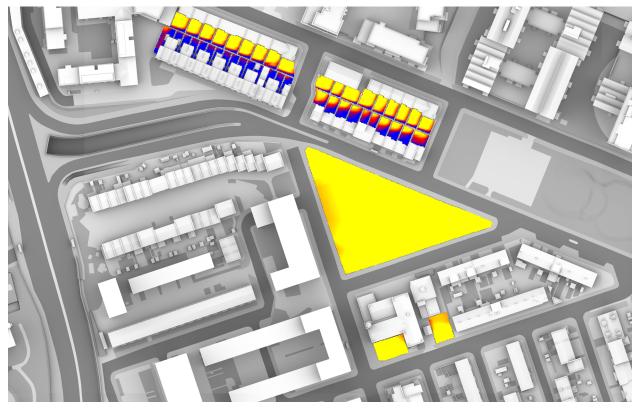

# OVERSHADOWING ASSESSMENT - CONSENTED - AREAS 1-46 SUN HOURS ON GROUND - BRE TEST

OVERSHADOWING ASSESSMENT - MAX PARAMETER - AREAS 1-46 SUN HOURS ON GROUND - BRE TEST

# OVERSHADOWING ASSESSMENT - CONSENTED - AREAS 1-46 SUN EXPOSURE ON GROUND - 21<sup>ST</sup> MARCH (SPRING EQUINOX)

OVERSHADOWING ASSESSMENT - MAX PARAMETER - AREAS 1-46 SUN EXPOSURE ON GROUND - 21<sup>ST</sup> MARCH (SPRING EQUINOX)