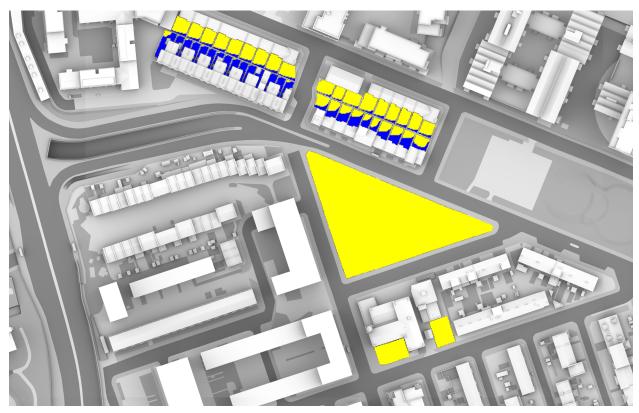

# OVERSHADOWING ASSESSMENT - CONSENTED - AREAS 1-46 SUN HOURS ON GROUND - BRE TEST

OVERSHADOWING ASSESSMENT - MAX PARAMETER - AREAS 1-46 SUN HOURS ON GROUND - BRE TEST