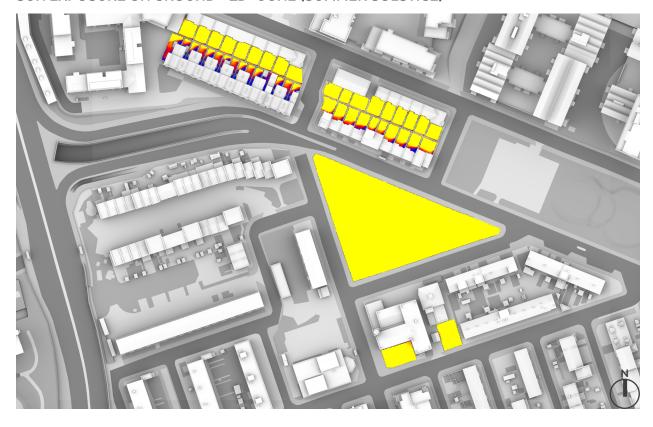

#### OVERSHADOWING ASSESSMENT - BASELINE - AREAS 1-46 SUN EXPOSURE ON GROUND - 21<sup>ST</sup> JUNE (SUMMER SOLSTICE)

SUN EXPOSURE
TOTAL HOURS

0.0 0.5 1.0 1.5 2.0 2.5 3.0 3.5 4.0 4.5 5 5.5 6.0+

21<sup>st</sup> JUNE (SUMMER SOLSTICE)

#### LONDON

Latitude: 51.4 Longitude: 0.0 Sunrise: 04:43 BMT Sunset: 21:21 BMT

#### **Total Available Sunlight:**

16hrs 38mins