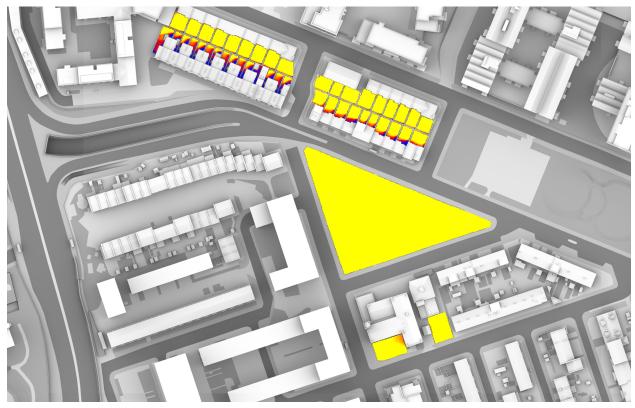

# OVERSHADOWING ASSESSMENT - BASELINE - AREAS 1-46 SUN EXPOSURE ON GROUND - 21<sup>ST</sup> MARCH (SPRING EQUINOX)

SUN EXPOSURE
TOTAL HOURS

0.0 0.5 1.0 1.5 2.0 2.5 3.0 3.5 4.0 4.5 5 5.5 6.0+

21st MARCH (SPRING EQUINOX)

#### LONDON

Latitude: 51.4 Longitude: 0.0 Sunrise: 06:02 GMT Sunset: 18:14 GMT

#### **Total Available Sunlight:**

12hrs 12mins