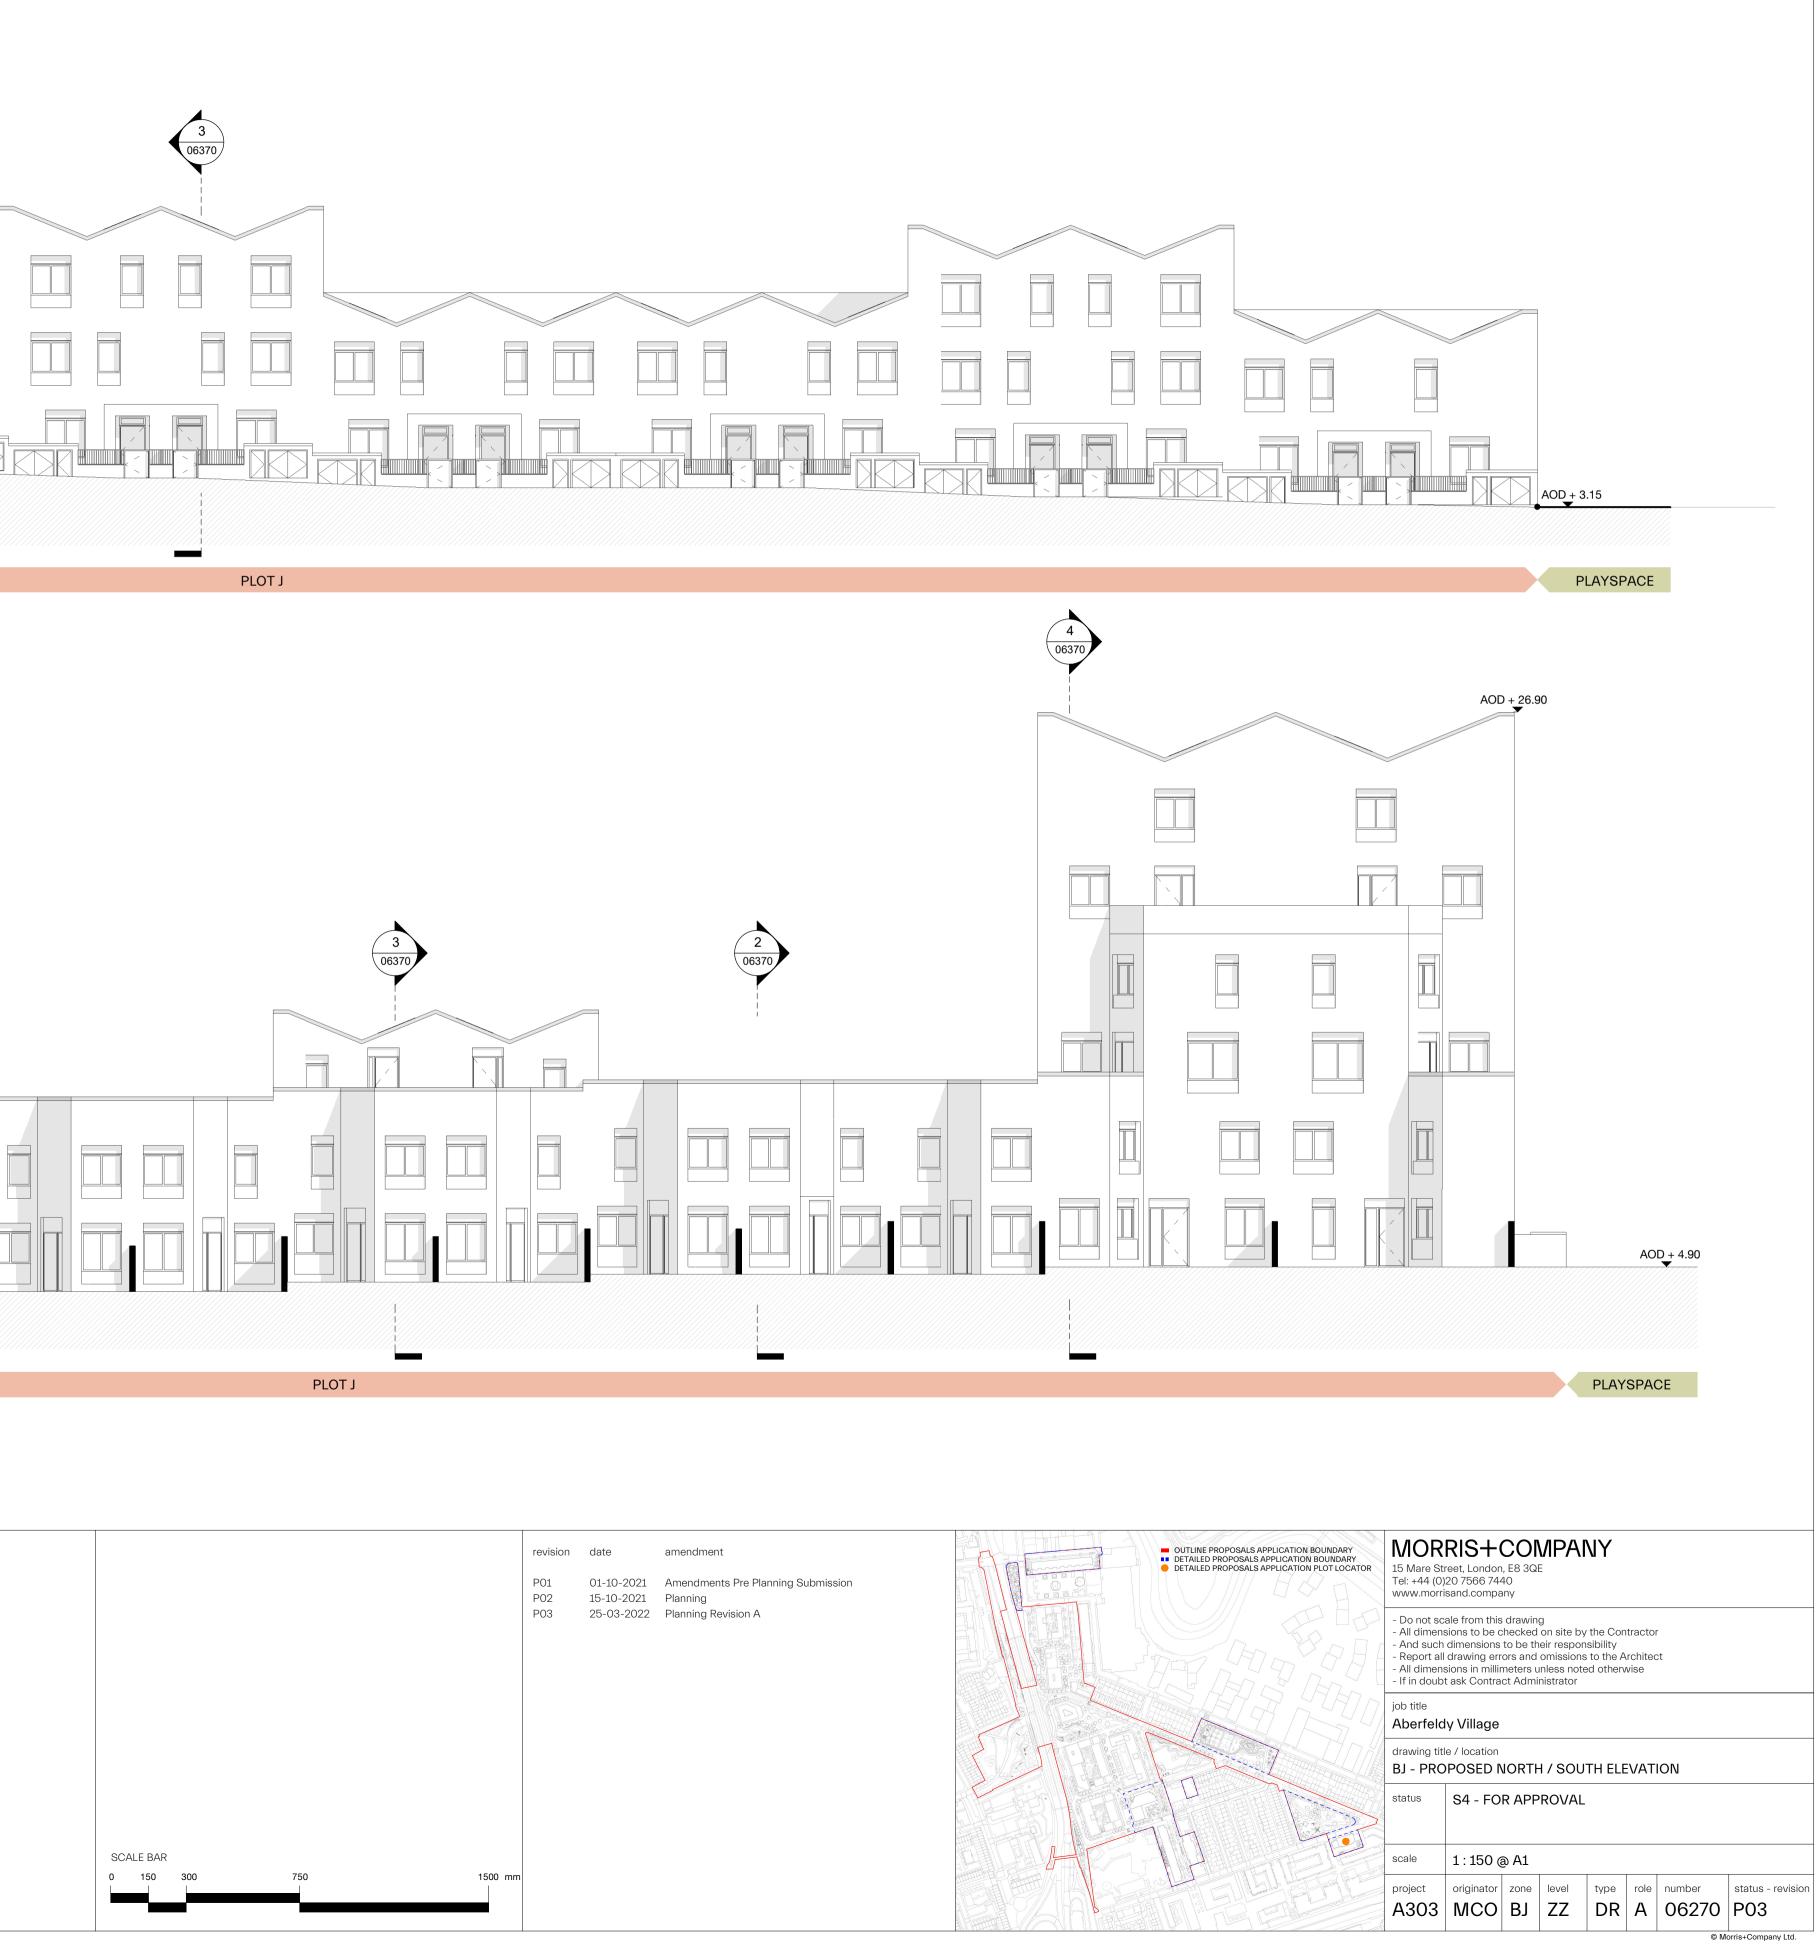

| AOD + 26.90                                                                                                                                                                 | 4 06370                                                                                                                                                                                                                                                                                                                                                                                                                                                                                                                                                                                                                                                                                                                                            |                  |
|-----------------------------------------------------------------------------------------------------------------------------------------------------------------------------|----------------------------------------------------------------------------------------------------------------------------------------------------------------------------------------------------------------------------------------------------------------------------------------------------------------------------------------------------------------------------------------------------------------------------------------------------------------------------------------------------------------------------------------------------------------------------------------------------------------------------------------------------------------------------------------------------------------------------------------------------|------------------|
|                                                                                                                                                                             |                                                                                                                                                                                                                                                                                                                                                                                                                                                                                                                                                                                                                                                                                                                                                    |                  |
| 1       BJ ELE N         00270       1:150                                                                                                                                  |                                                                                                                                                                                                                                                                                                                                                                                                                                                                                                                                                                                                                                                                                                                                                    |                  |
| <image/> <section-header><complex-block><section-header><text><text><text><text><text></text></text></text></text></text></section-header></complex-block></section-header> | EXTENTS AND BOUNDARIES:<br>These drawings combine survey and site information produced I<br>such should be verified for accuracy.<br>Existing site information, context, surrounding infrastructure, neige<br>extents and plots are derived from 2D Surveys, produced by:<br>"Sumo Services Ltd"<br>Drawing numbers: SOR018502 / SOR018561/ SOR018539<br>Date of creation: 17.12.2020 / 14.01.2021 / 09.12.2019<br>"Aworth Survey Consultants"<br>Drawing numbers: 3553-2/5/6/7<br>Date of creation: 18.12.2009<br>The application boundary has been derived by title plan and land<br>reports and produced by:<br>Velocity Transport<br>Drawing no: 4060-1100-T-023<br>Produced: Dec 20<br>Spot levels are defined as AOD and reflected in metres | hboring building |