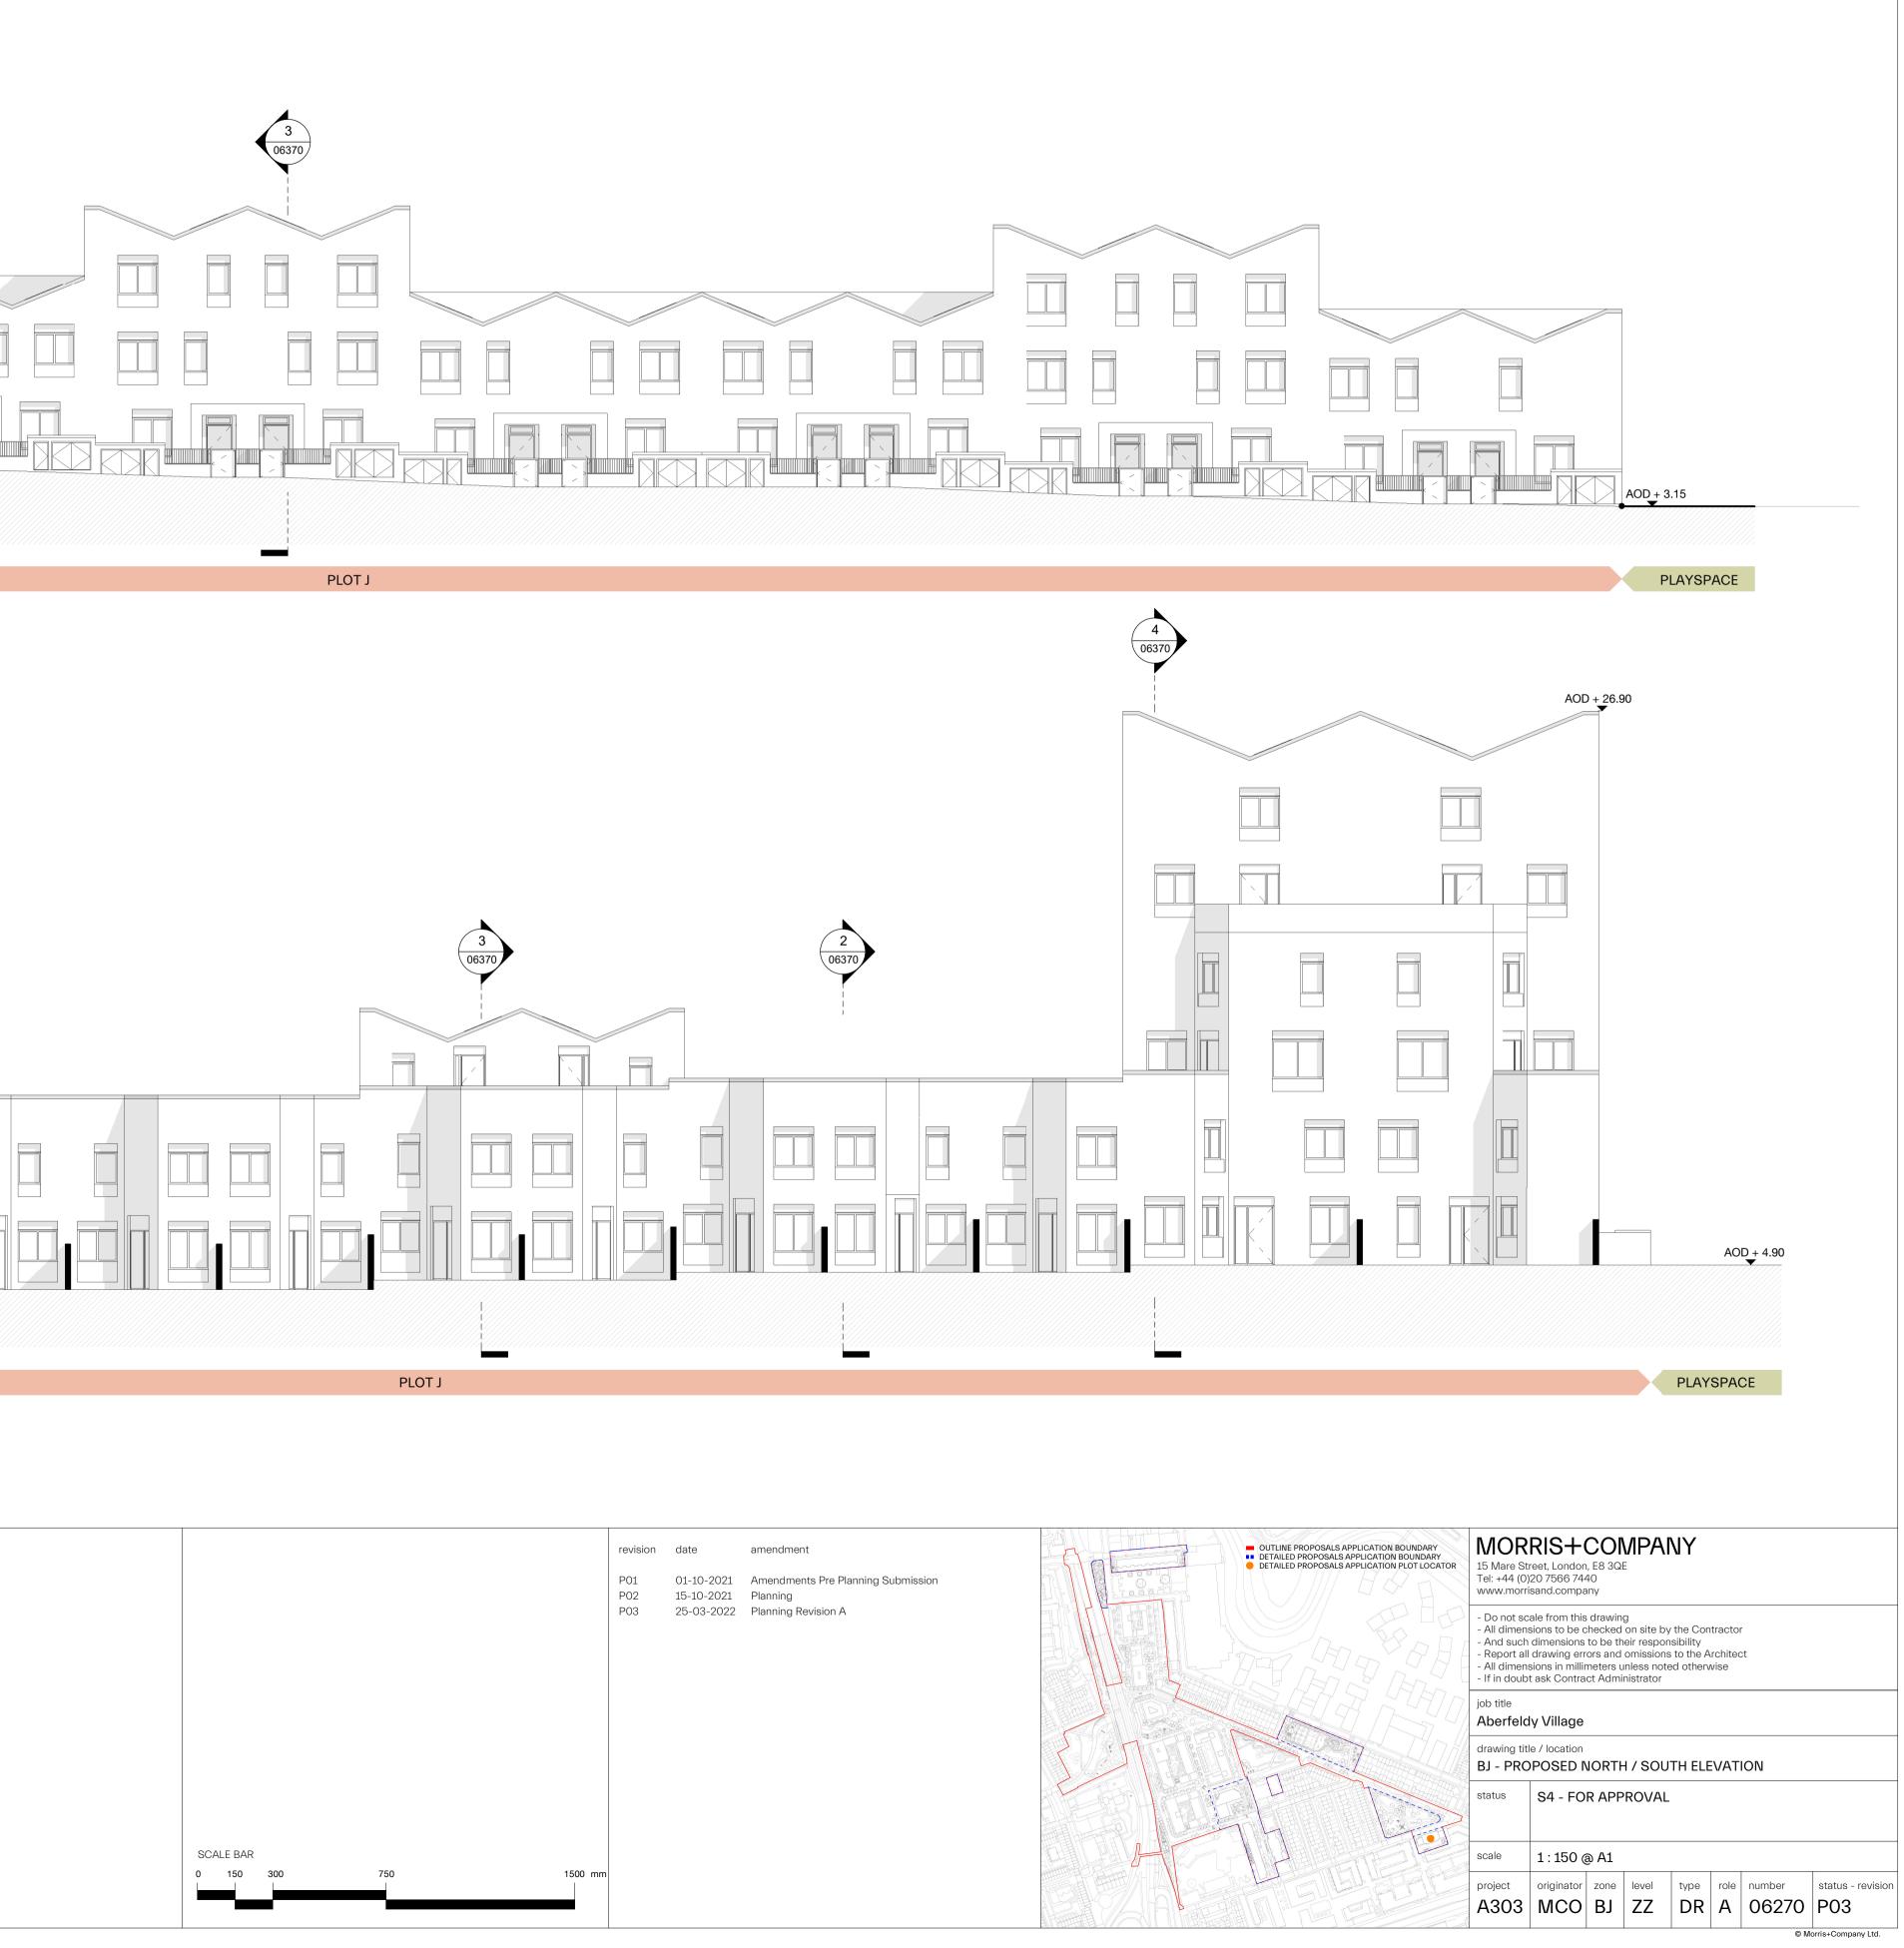

| AOD + 26.90                                                                                                                                                                 | 4 06370                                                                                                                                                                                                                                                                                                                                                                                                                                                                                                                                                                                                                                                                                                                                            |                  |
|-----------------------------------------------------------------------------------------------------------------------------------------------------------------------------|----------------------------------------------------------------------------------------------------------------------------------------------------------------------------------------------------------------------------------------------------------------------------------------------------------------------------------------------------------------------------------------------------------------------------------------------------------------------------------------------------------------------------------------------------------------------------------------------------------------------------------------------------------------------------------------------------------------------------------------------------|------------------|
|                                                                                                                                                                             |                                                                                                                                                                                                                                                                                                                                                                                                                                                                                                                                                                                                                                                                                                                                                    |                  |
| 1       BJ ELE N         00270       1:150                                                                                                                                  |                                                                                                                                                                                                                                                                                                                                                                                                                                                                                                                                                                                                                                                                                                                                                    |                  |
| <image/> <section-header><complex-block><section-header><text><text><text><text><text></text></text></text></text></text></section-header></complex-block></section-header> | EXTENTS AND BOUNDARIES:<br>These drawings combine survey and site information produced I<br>such should be verified for accuracy.<br>Existing site information, context, surrounding infrastructure, neige<br>extents and plots are derived from 2D Surveys, produced by:<br>"Sumo Services Ltd"<br>Drawing numbers: SOR018502 / SOR018561/ SOR018539<br>Date of creation: 17.12.2020 / 14.01.2021 / 09.12.2019<br>"Aworth Survey Consultants"<br>Drawing numbers: 3553-2/5/6/7<br>Date of creation: 18.12.2009<br>The application boundary has been derived by title plan and land<br>reports and produced by:<br>Velocity Transport<br>Drawing no: 4060-1100-T-023<br>Produced: Dec 20<br>Spot levels are defined as AOD and reflected in metres | hboring building |