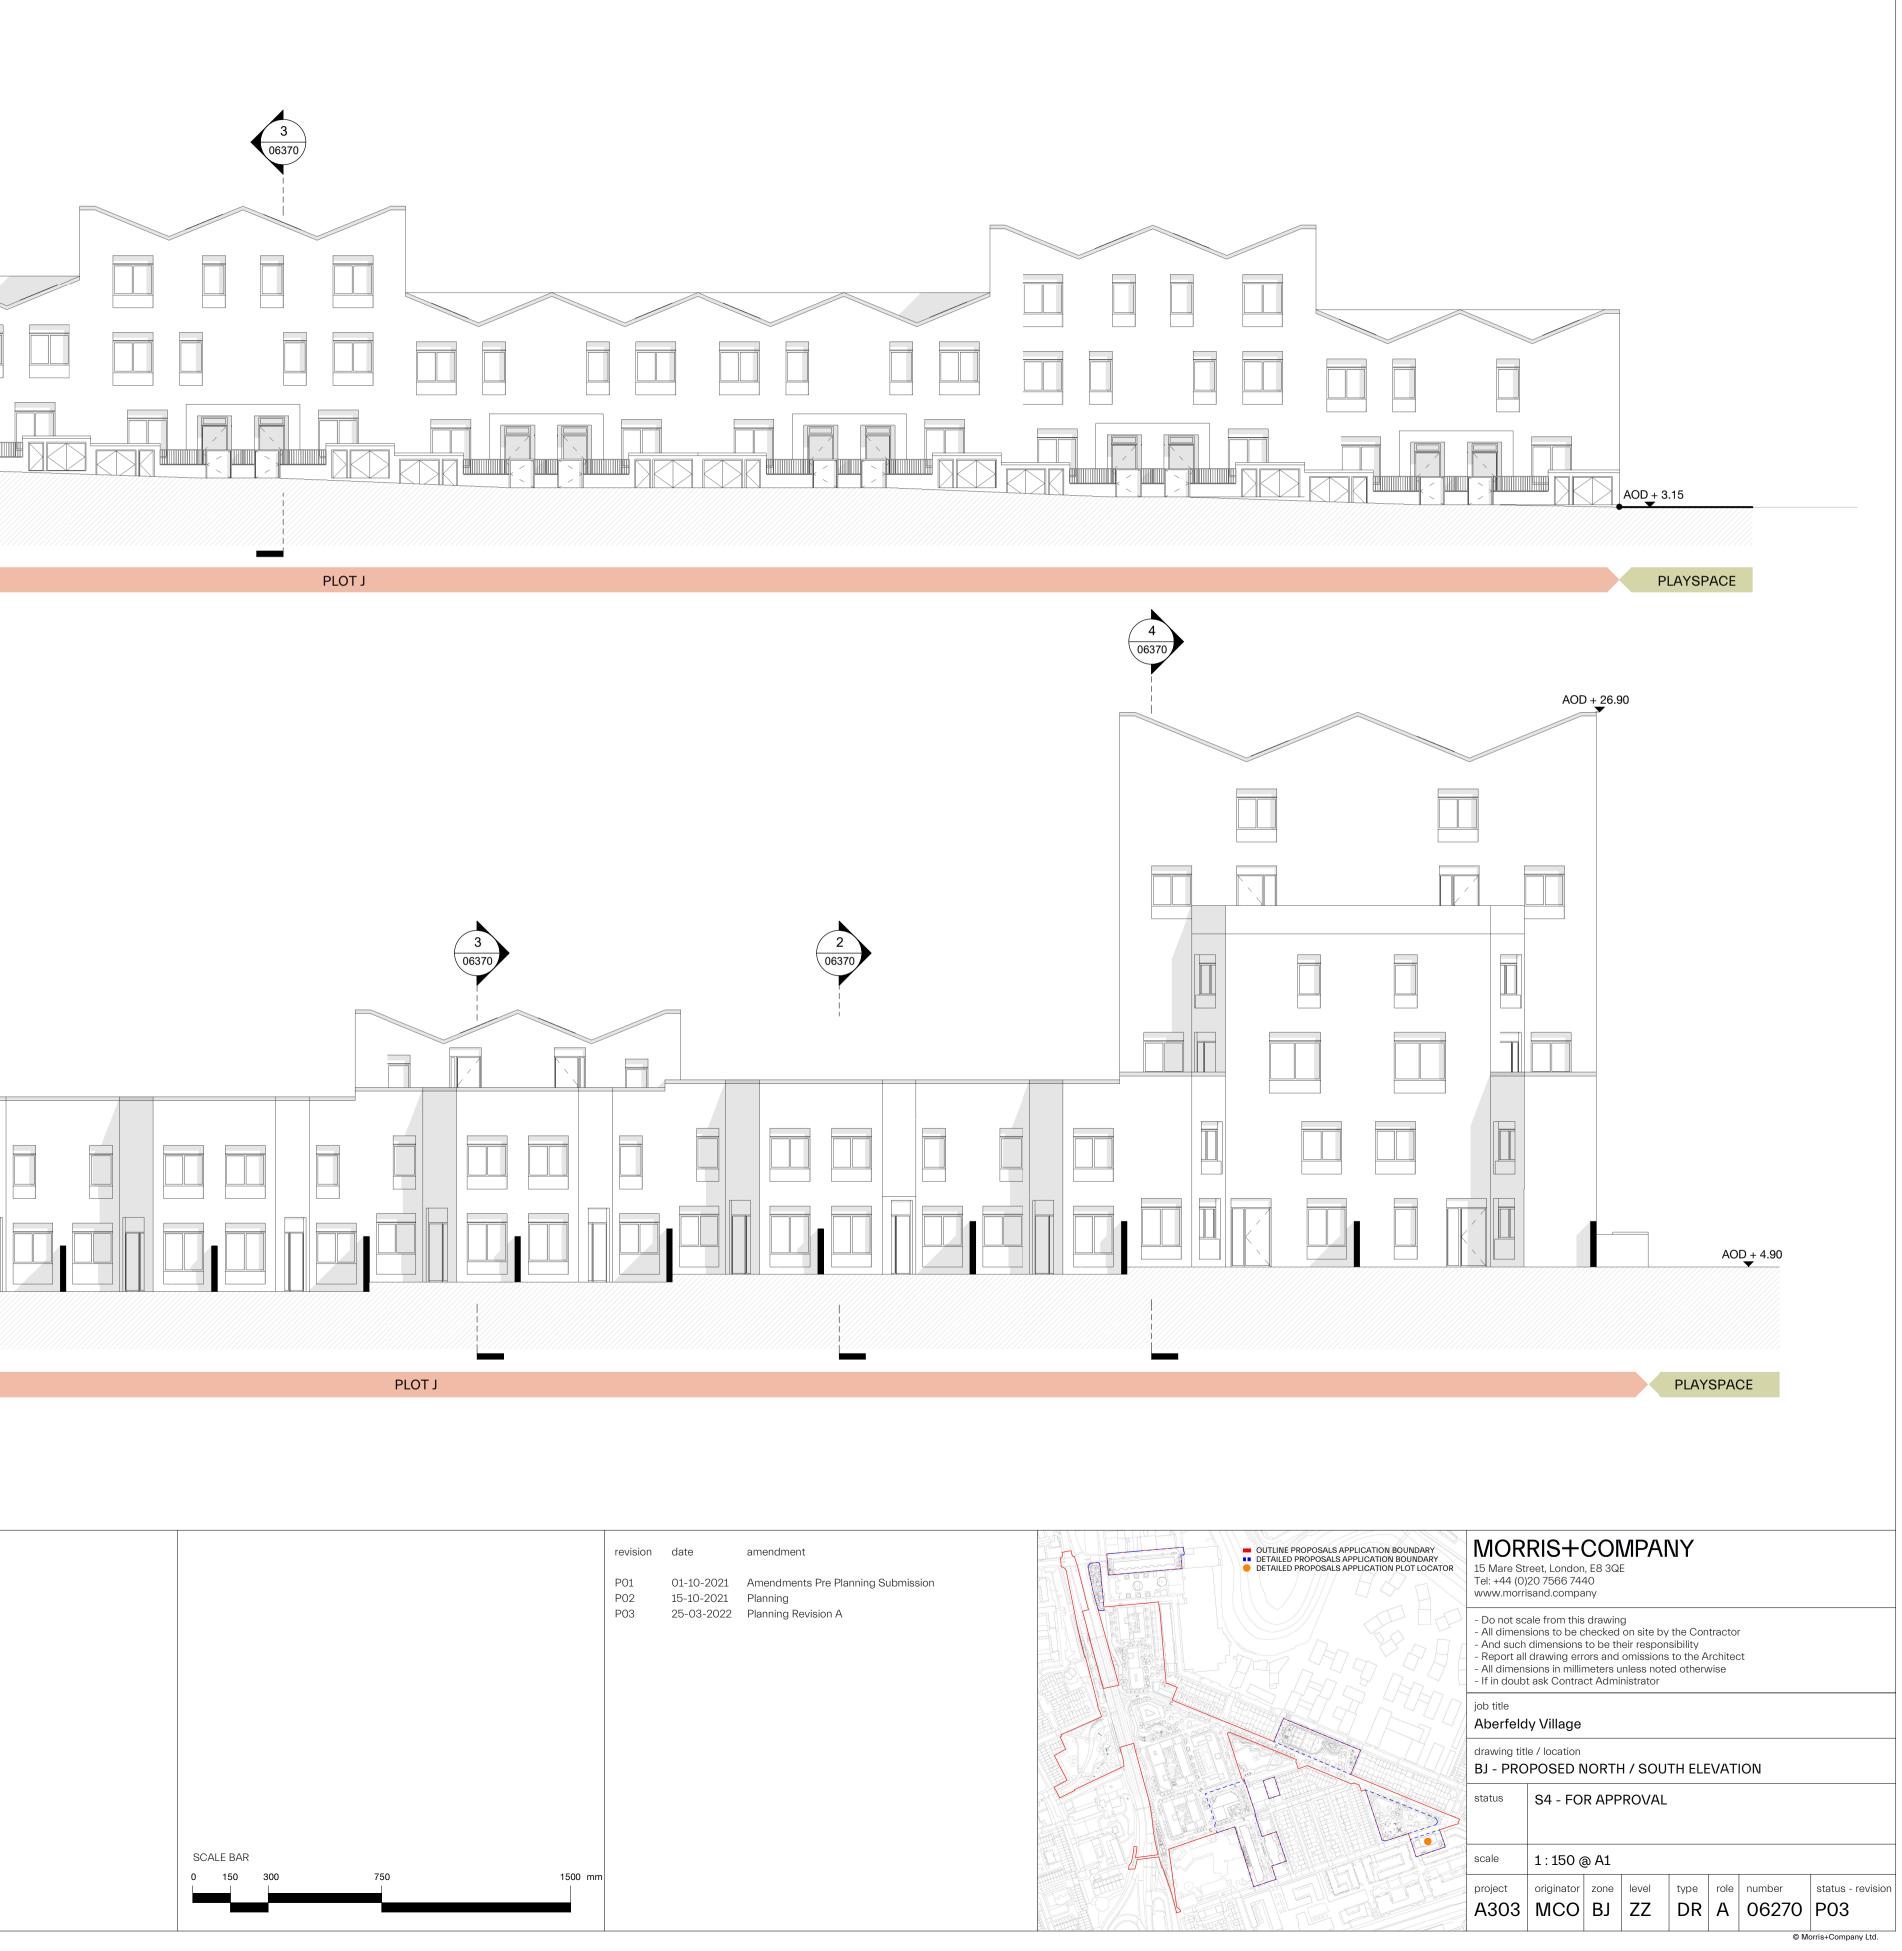

| AOD + 26.90                                                                                                                                                                 | 4 06370                                                                                                                                                                                                                                                                                                                                                                                                                                                                                                                                                                                                                                                                                                                                            |                  |
|-----------------------------------------------------------------------------------------------------------------------------------------------------------------------------|----------------------------------------------------------------------------------------------------------------------------------------------------------------------------------------------------------------------------------------------------------------------------------------------------------------------------------------------------------------------------------------------------------------------------------------------------------------------------------------------------------------------------------------------------------------------------------------------------------------------------------------------------------------------------------------------------------------------------------------------------|------------------|
|                                                                                                                                                                             |                                                                                                                                                                                                                                                                                                                                                                                                                                                                                                                                                                                                                                                                                                                                                    |                  |
| 1       BJ ELE N         00270       1:150                                                                                                                                  |                                                                                                                                                                                                                                                                                                                                                                                                                                                                                                                                                                                                                                                                                                                                                    |                  |
| <image/> <section-header><complex-block><section-header><text><text><text><text><text></text></text></text></text></text></section-header></complex-block></section-header> | EXTENTS AND BOUNDARIES:<br>These drawings combine survey and site information produced I<br>such should be verified for accuracy.<br>Existing site information, context, surrounding infrastructure, neige<br>extents and plots are derived from 2D Surveys, produced by:<br>"Sumo Services Ltd"<br>Drawing numbers: SOR018502 / SOR018561/ SOR018539<br>Date of creation: 17.12.2020 / 14.01.2021 / 09.12.2019<br>"Aworth Survey Consultants"<br>Drawing numbers: 3553-2/5/6/7<br>Date of creation: 18.12.2009<br>The application boundary has been derived by title plan and land<br>reports and produced by:<br>Velocity Transport<br>Drawing no: 4060-1100-T-023<br>Produced: Dec 20<br>Spot levels are defined as AOD and reflected in metres | hboring building |