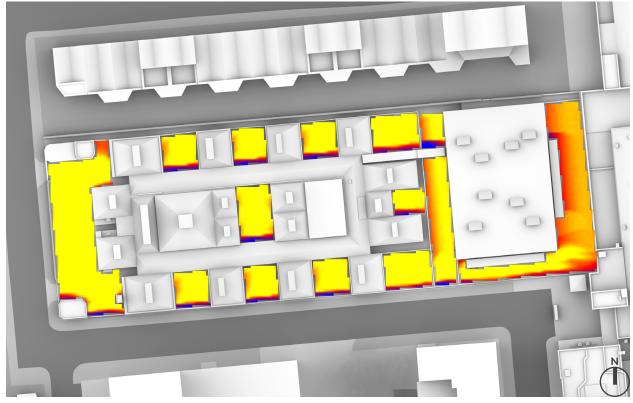

# OVERSHADOWING ASSESSMENT - CONSENTED - AREAS 47-64 SUN EXPOSURE ON GROUND - 21<sup>ST</sup> JUNE (SUMMER SOLSTICE)

OVERSHADOWING ASSESSMENT - MAX PARAMETER - AREAS 47-64 SUN EXPOSURE ON GROUND - 21<sup>ST</sup> JUNE (SUMMER SOLSTICE)