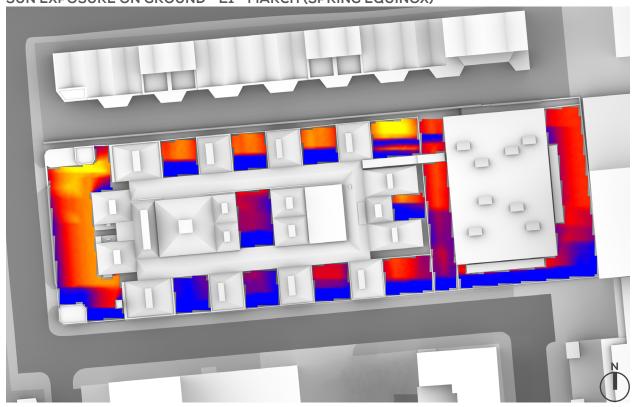

## OVERSHADOWING ASSESSMENT - CONSENTED - AREAS 47-64 SUN EXPOSURE ON GROUND - 21<sup>ST</sup> MARCH (SPRING EQUINOX)

OVERSHADOWING ASSESSMENT - MAX PARAMETER - AREAS 47-64 SUN EXPOSURE ON GROUND - 21<sup>ST</sup> MARCH (SPRING EQUINOX)