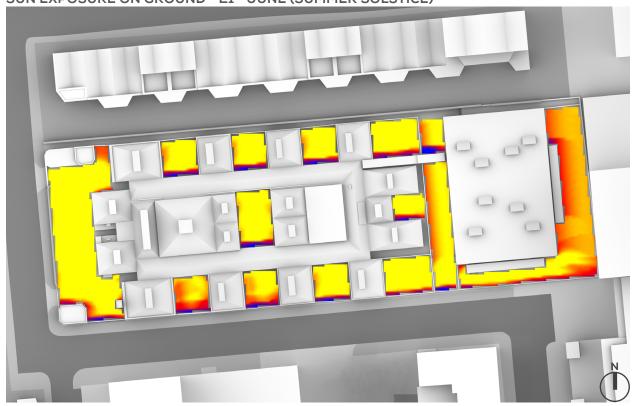

# OVERSHADOWING ASSESSMENT - CONSENTED - AREAS 47-64 SUN EXPOSURE ON GROUND - 21<sup>ST</sup> JUNE (SUMMER SOLSTICE)

OVERSHADOWING ASSESSMENT - MAX PARAMETER - AREAS 47-64 SUN EXPOSURE ON GROUND - 21<sup>ST</sup> JUNE (SUMMER SOLSTICE)

#### LONDON

Latitude: 51.4 Longitude: 0.0 Sunrise: 04:43 BMT Sunset: 21:21 BMT

#### **Total Available Sunlight:**

16hrs 38mins