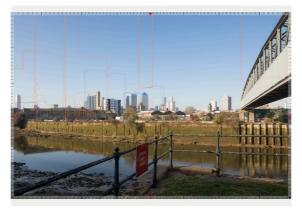

A12, junction with Zetland Street - Cumulative - A3 rem0ved 4496\_0158 version 221027

Bow Creek / River Leα bridge - Proposed 4496\_0785 version 210911

**Bow Creek / River Lea bridge - Cumulative** 4496\_0786 version 211005

**Bow Creek / River Lea bridge - Proposed - A3 removed** 4496\_0787 version 221027

**Bow Creek / River Lea bridge - Cumulative - A3 rem0ved** 4496\_0788 version 221027