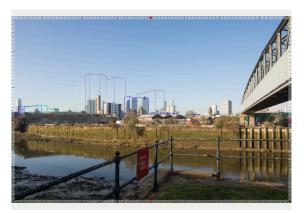

A12, junction with Zetland Street - Cumulative - A3 rem0ved 4496\_0158 version 221027

Bow Creek / River Leα bridge - Proposed 4496\_0785 version 210911

**Bow Creek / River Lea bridge - Cumulative** 4496\_0786 version 211005

**Bow Creek / River Lea bridge - Proposed - A3 removed** 4496\_0787 version 221027

**Bow Creek / River Lea bridge - Cumulative - A3 rem0ved** 4496\_0788 version 221027