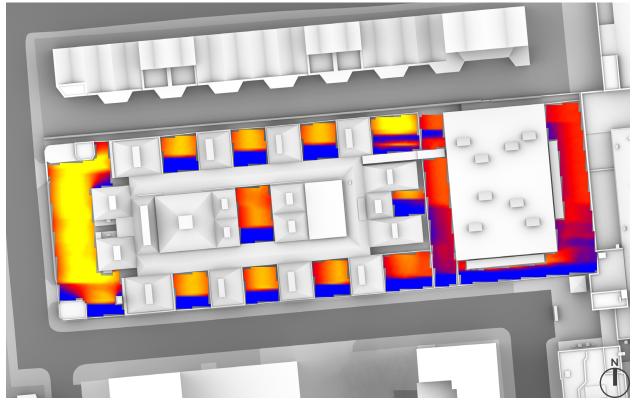

## OVERSHADOWING ASSESSMENT - CONSENTED - AREAS 47-64 SUN EXPOSURE ON GROUND - 21<sup>ST</sup> MARCH (SPRING EQUINOX)

OVERSHADOWING ASSESSMENT - MAX PARAMETER - AREAS 47-64 SUN EXPOSURE ON GROUND - 21<sup>ST</sup> MARCH (SPRING EQUINOX)