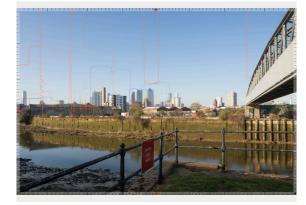

A12, junction with Zetland Street - Cumulative - A3 rem0ved 4496\_0158 version 221027

Bow Creek / River Leα bridge - Proposed 4496\_0785 version 210911

**Bow Creek / River Lea bridge - Cumulative** 4496\_0786 version 211005

**Bow Creek / River Lea bridge - Proposed - A3 removed** 4496\_0787 version 221027

**Bow Creek / River Lea bridge - Cumulative - A3 rem0ved** 4496\_0788 version 221027