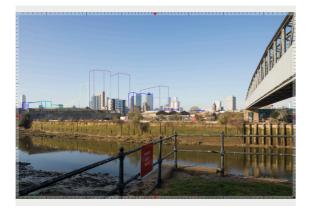

**Bow Creek / River Lea bridge - Proposed - A3 removed** 4496\_0787 version 221027

**Bow Creek / River Lea bridge - Cumulative - A3 rem0ved** 4496\_0788 version 221027