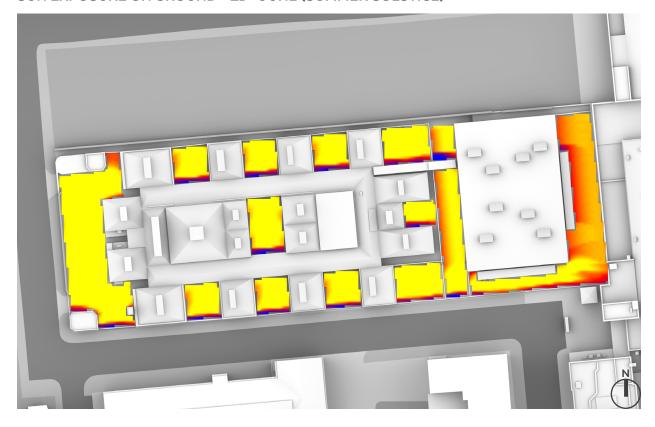

### OVERSHADOWING ASSESSMENT - BASELINE - AREAS 47-64 SUN EXPOSURE ON GROUND - 21<sup>ST</sup> JUNE (SUMMER SOLSTICE)

SUN EXPOSURE TOTAL HOURS 0.0 0.5 1.0 1.5 2.0 2.5 3.0 3.5 4.0 4.5 5 5.5 6.0+ 21st JUNE (SUMMER SOLSTICE)

#### LONDON

Latitude: 51.4 Longitude: 0.0 Sunrise: 04:43 BMT Sunset: 21:21 BMT

#### **Total Available Sunlight:**

16hrs 38mins