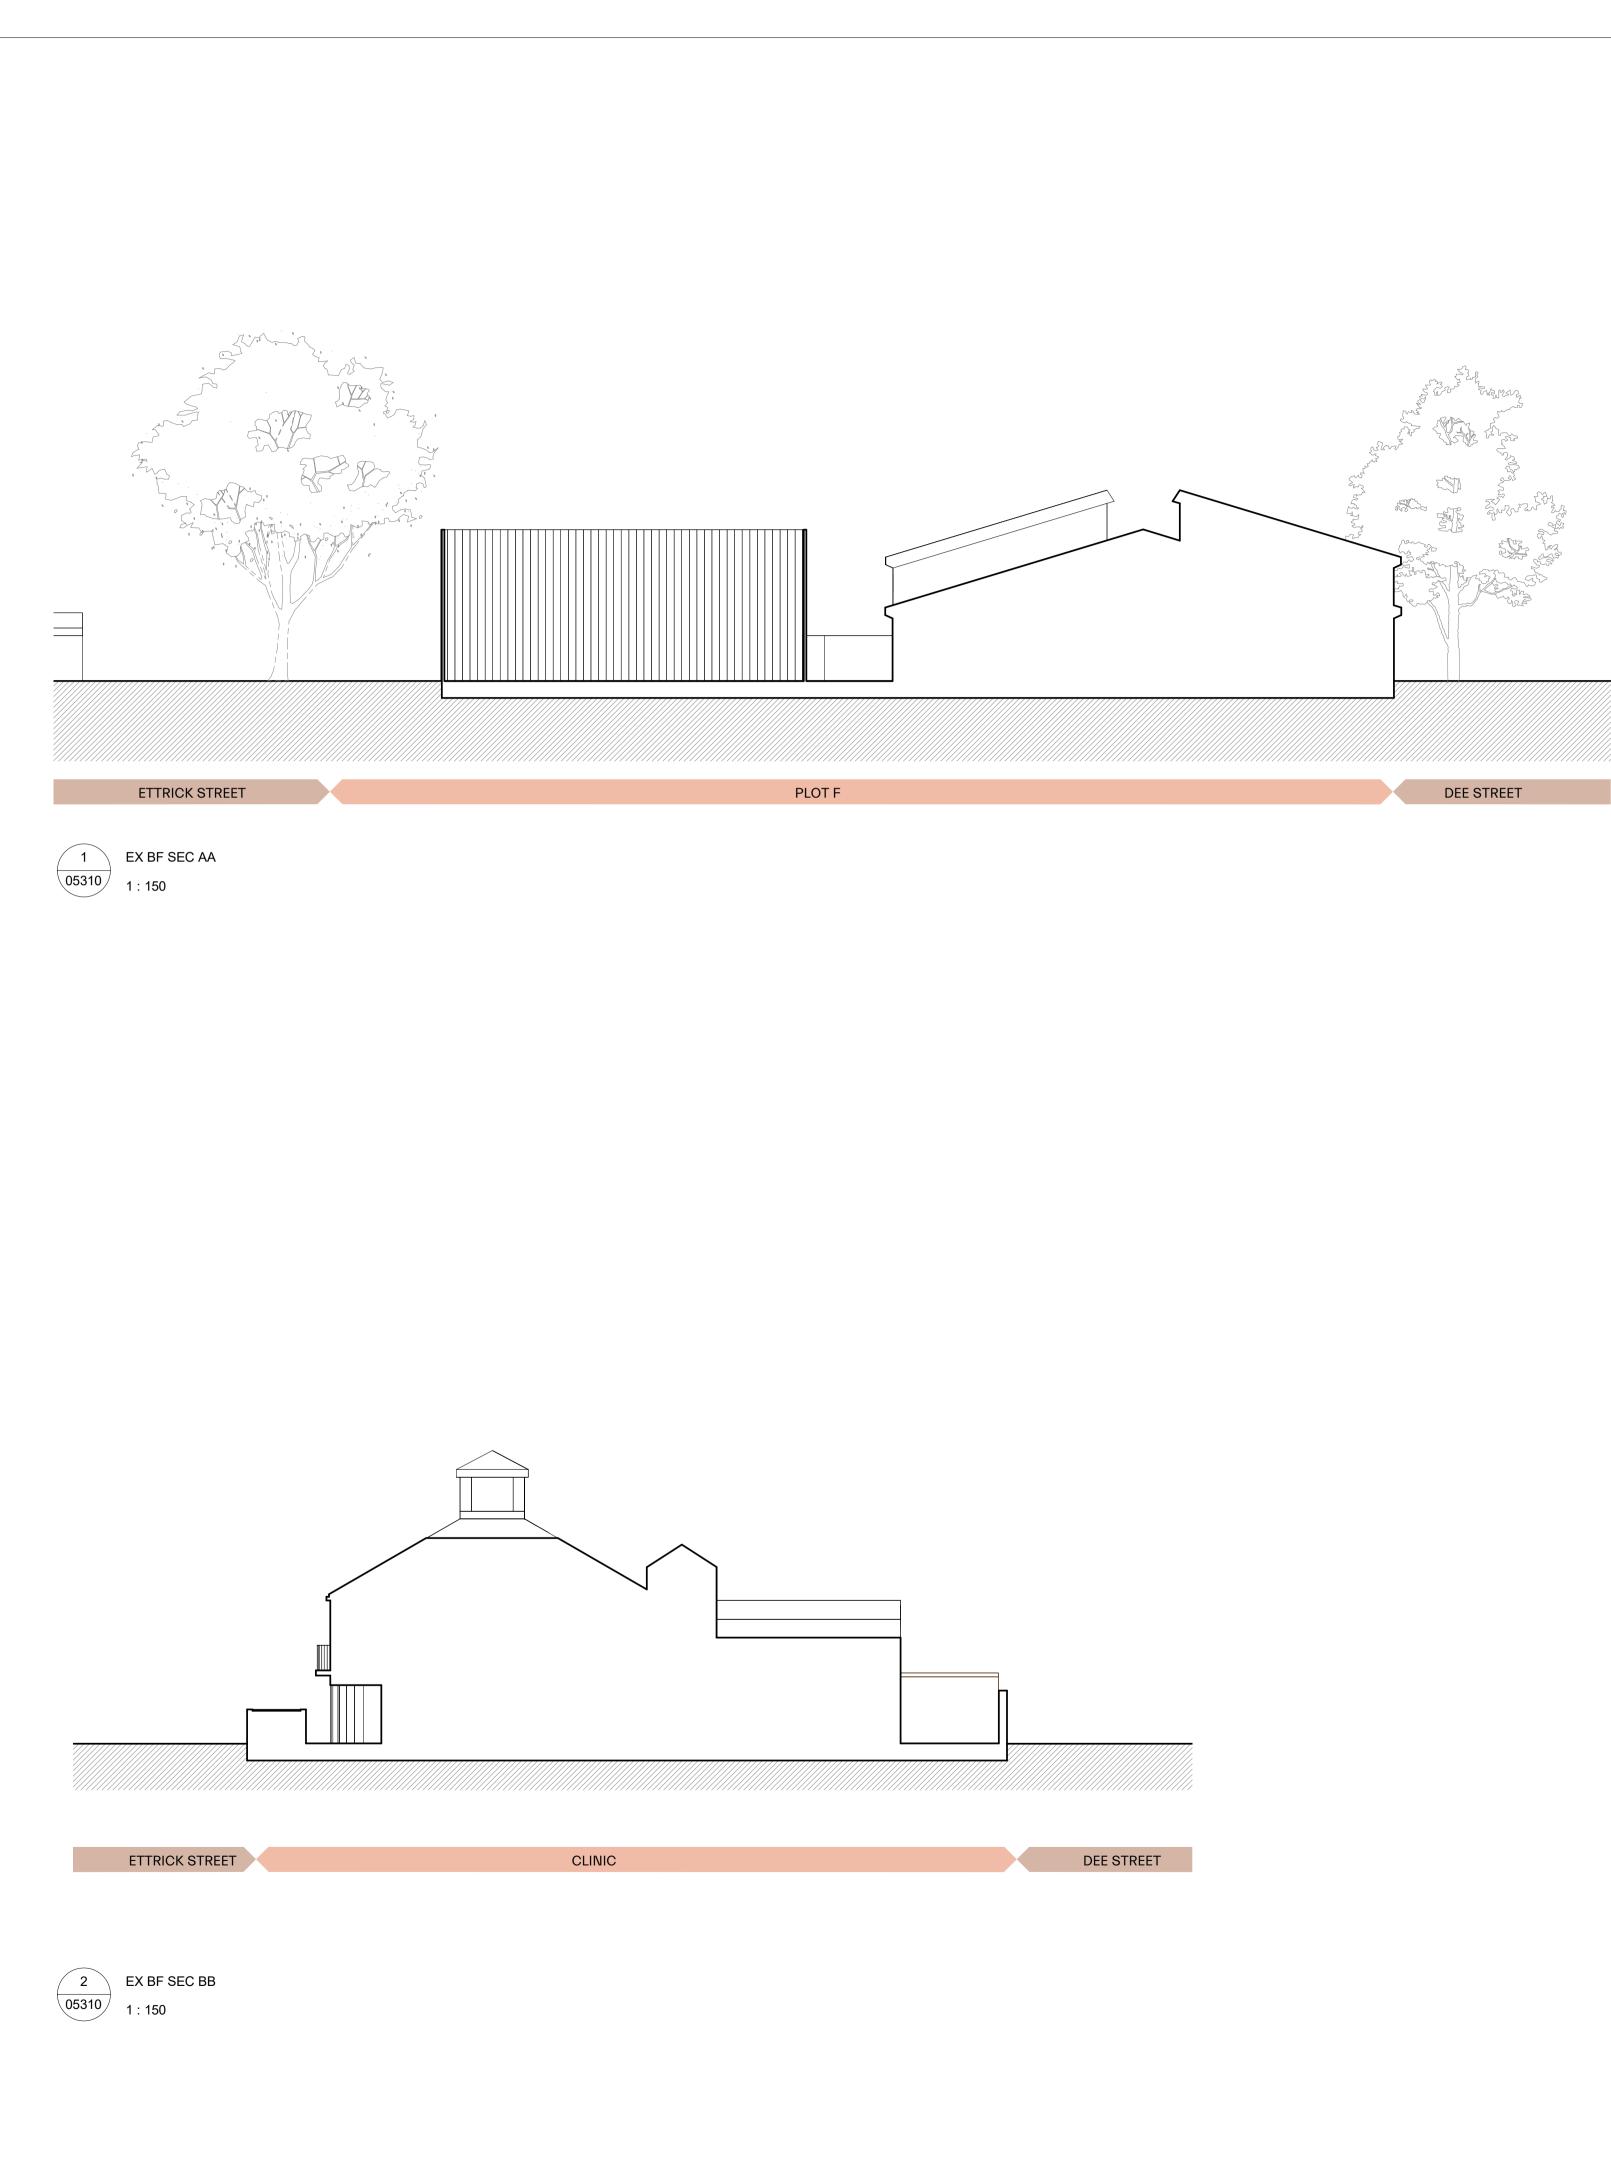

Aberfeldy Village drawing title /

| PLOT F - EXISTING SECTIONS |                      |                 |             |                       |                 |                 |                 |
|----------------------------|----------------------|-----------------|-------------|-----------------------|-----------------|-----------------|-----------------|
| status                     | S2 - FOR INFORMATION |                 |             |                       |                 |                 |                 |
|                            |                      |                 |             |                       |                 |                 |                 |
| scale                      | 1:150 @ A1           |                 |             |                       |                 |                 |                 |
| project<br>A303            | originator<br>MCO    | <sup>zone</sup> | level<br>ZZ | <sup>type</sup><br>DR | <sup>role</sup> | number<br>05310 | revision<br>P02 |