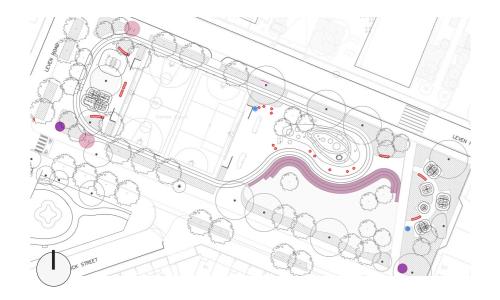

### Leven Road Open Space

| APPLICATION BOUNDARY  APPLICATION BOUNDARY  APPLICATION BOUNDARY                                                                                                                                                                                                                                                            | TREE GRILLES; GREENBLUEURBAN CASTLE TREE GRILLE 20A (SQUARE ZM) AND DTS YARE (CIRCLE 1.2M) INFILLED WITH SURFACE TO MATCH SURROUNDS                                                                                                                                                                                                                             |
|-----------------------------------------------------------------------------------------------------------------------------------------------------------------------------------------------------------------------------------------------------------------------------------------------------------------------------|-----------------------------------------------------------------------------------------------------------------------------------------------------------------------------------------------------------------------------------------------------------------------------------------------------------------------------------------------------------------|
| +0.00e EXISTING LEVEL                                                                                                                                                                                                                                                                                                       | SHEFFIELD CYCLE STAND<br>(750 X 48 X 750MM)                                                                                                                                                                                                                                                                                                                     |
| +0.00 PROPOSED LEVEL                                                                                                                                                                                                                                                                                                        | BIN - BROXAP HERITAGE BLACK (NO GOLD LETTERING)                                                                                                                                                                                                                                                                                                                 |
| PAVING TYPES  PRE-CAST CONCRETE BLOCK PAVER - STANDARD PAVEMENT                                                                                                                                                                                                                                                             | FOUNTAIN - ELKAY TWO STATION ADA STAINLESS STEEL DRINKING FOUNTAIN W/ DOG BOWL - K4420DB CURVED SEAT (INTEGRATED WITH PLANTER TOP WHERE RAISED)                                                                                                                                                                                                                 |
| Module Size: 600 x 450 x 50mm<br>COLOUR: NATURAL                                                                                                                                                                                                                                                                            | BENCHES - BROXAP SAUGHTON (L: 2000MM, W: 520MM, H: 550MM)                                                                                                                                                                                                                                                                                                       |
| TARMAC ULTICOLOUR COLOUR: BUFF                                                                                                                                                                                                                                                                                              | BLEACHER SEATING                                                                                                                                                                                                                                                                                                                                                |
| TARMAC ULTICOLOUR COLOUR: LIGHT BUFF                                                                                                                                                                                                                                                                                        | SEAT - VESTRE CODE SQUARE MODULBENCH BLOCKS                                                                                                                                                                                                                                                                                                                     |
| TARMAC ULTICOLOUR COLOUR: ORANGE                                                                                                                                                                                                                                                                                            | SIGNAGE - M&L SQUARE TOPPED LBTH WELCOME SIGNS                                                                                                                                                                                                                                                                                                                  |
| MUGA - EXISTING SURFACING TO BE REDRESSED (NO LOOSE GRAVELS)  ASPHALT TO ROADS  Areas of wet pour safety surfacing will be required within all fall zones around gym and play equipment, to supplier's specification. Subject to review and detailed design once equipment is finalized, current proposals indicative only. | PLAY AND GYM EQUIPMENT  ALL EQUIPMENT IS SUBJECT TO REVIEW AND FURTHER CONSULTATION - Indicative proposals outlined within the Design and Access Statement. Safety surfacing will be required within all fall zones. All gym equipment shown is available from The Great Outdoor Gym Company but alternative equivalents may be sought at next stage of detail. |
| EDGE TYPES                                                                                                                                                                                                                                                                                                                  | 30 MIN GYM PACKAGE WITH VARIED EQUIPMENT                                                                                                                                                                                                                                                                                                                        |
| EXISTING MUGA RAILINGS, MADE GOOD                                                                                                                                                                                                                                                                                           | CLIMBING WALLS                                                                                                                                                                                                                                                                                                                                                  |
| EXISTING MUGA VEHICLE GATE, MADE GOOD                                                                                                                                                                                                                                                                                       | CALLISTHENIC BARS                                                                                                                                                                                                                                                                                                                                               |
| ADDITIONAL FENCE PANELS<br>FOR MUGA RAILINGS                                                                                                                                                                                                                                                                                | PARKOUR AND STREET WORKOUT EQUIPMENT                                                                                                                                                                                                                                                                                                                            |
| METAL EDGING TO RAISED PLANTERS UPTO 0.5M HIGH                                                                                                                                                                                                                                                                              | PROGRESSIVE JUMPING PLATFORMS/ INFORMAL SEATS                                                                                                                                                                                                                                                                                                                   |
| STEEL WITH CORTEN FINISH                                                                                                                                                                                                                                                                                                    | CROSS TRAINER X2                                                                                                                                                                                                                                                                                                                                                |
| METAL EDGING TO PLANTERS  100MM HIGH STEEL WITH  CORTEN FINISH                                                                                                                                                                                                                                                              | PULL-UP (ASSISTED PULL UP)                                                                                                                                                                                                                                                                                                                                      |
| SOFTWORKS                                                                                                                                                                                                                                                                                                                   | RECUMBENT BIKE X2                                                                                                                                                                                                                                                                                                                                               |
| PROPOSED TREE                                                                                                                                                                                                                                                                                                               | HAND BIKE                                                                                                                                                                                                                                                                                                                                                       |
| EXISTING TREE                                                                                                                                                                                                                                                                                                               | SPIN BIKE X2                                                                                                                                                                                                                                                                                                                                                    |
|                                                                                                                                                                                                                                                                                                                             |                                                                                                                                                                                                                                                                                                                                                                 |

Phase A - Public Realm and Landscape Detail Plan - Leven Road Open Space. For to scale version of this plan refer to LDA Design Drawing no. AVL-LDA-SBX-XX-XX-DR-L-0204