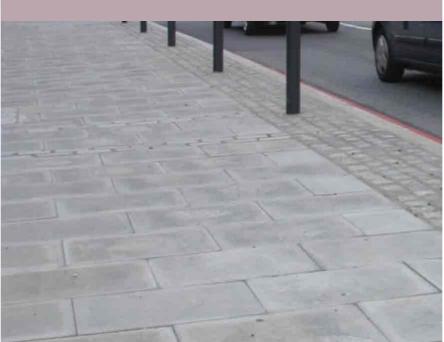

Pre-cast paving flags provide continuity along all Aberfeldy Street, Highways owned foot ways.

Wet pour is provided as a safety surface under all equipment with fall zones where appropriate (design to be finalised with play and gym equipment suppliers) the remainder of the exercise and active play spaces will be light buff coloured tarmac as a suitable smooth surface and chosen for its long lasting quality.

Tarmac Ulticolour - Buff

Pre-cast concrete flagstones to standard Highways-owned foot ways

Tarmac Ulticolour - in contrast tones (orange for running track and light buff for exercise areas)

loose gravels)