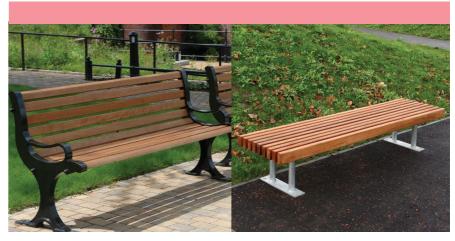

Sheffield cycle stand (750 x 48 x 750mm)

Square topped welcome signs from M&L

Bins, bike stands and park entrance signage (standard installation for Tower Hamlets public space)

Broxap Blackburn Bench (1800mm long x 605mm wide x 840mm high)

Broxap Saughton Bench (2000mm long, 520mm wide, 550mm high)

Park benches (standard installation for Tower Hamlets public space)