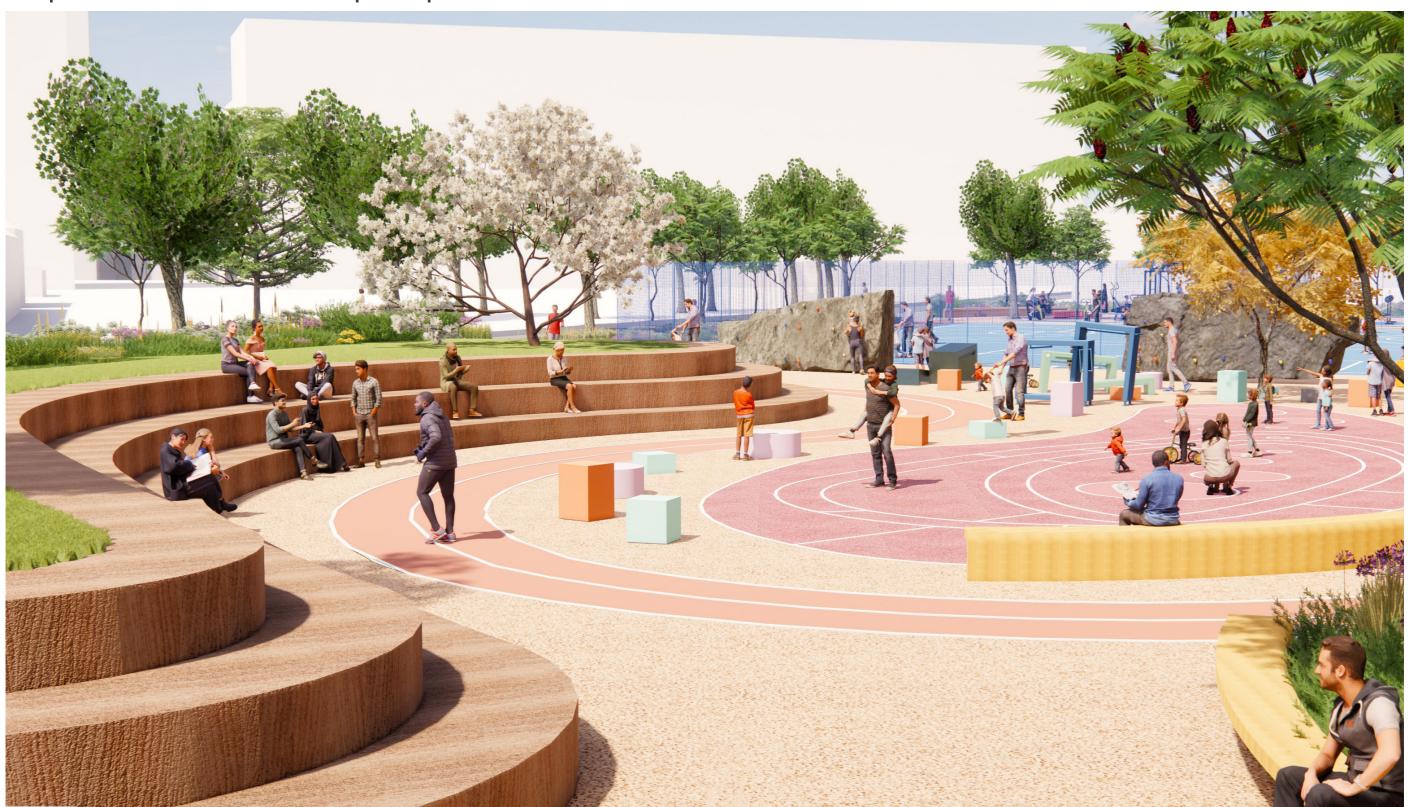

#### **Paving Typology**

The paving for within the parks has been selected to be warm toned, smooth and hard wearing tarmac material. Lighter shades of tarmac colours are selected to articulate the running tracks and exercise areas, to contrast with the paths in the darker buff tone. All these shades provide a neutral background to the highlight the colours in the furniture and exercise / active play equipment.

Pre-cast paving flags provide continuity along all Aberfeldy Street, Highways owned foot ways.

Wet pour is provided as a safety surface under all equipment with fall zones where appropriate (design to be finalised with play and gym equipment suppliers) the remainder of the exercise and active play spaces will be light buff coloured tarmac as a suitable smooth surface and chosen for its long lasting quality.