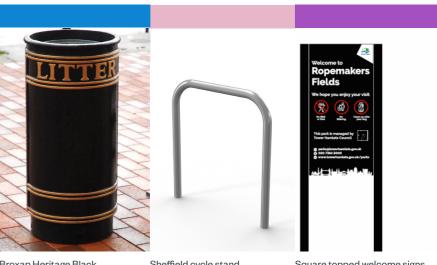

Furnitubes bespoke wall-top seating at Christchurch Gardens Westminster

 $\label{thm:condition} Vestre\,CODE\,Square\,modulbench\,colourful\,blocks\,in\,playable\,areas$ 

Broxap Heritage Black

(no gold lettering)

Sheffield cycle stand (750 x 48 x 750mm)

Square topped welcome signs from M&L

Bins, bike stands and park entrance signage (standard installation for Tower Hamlets public space)

Broxap Blackburn Bench (1800mm long x 605mm wide x 840mm high)