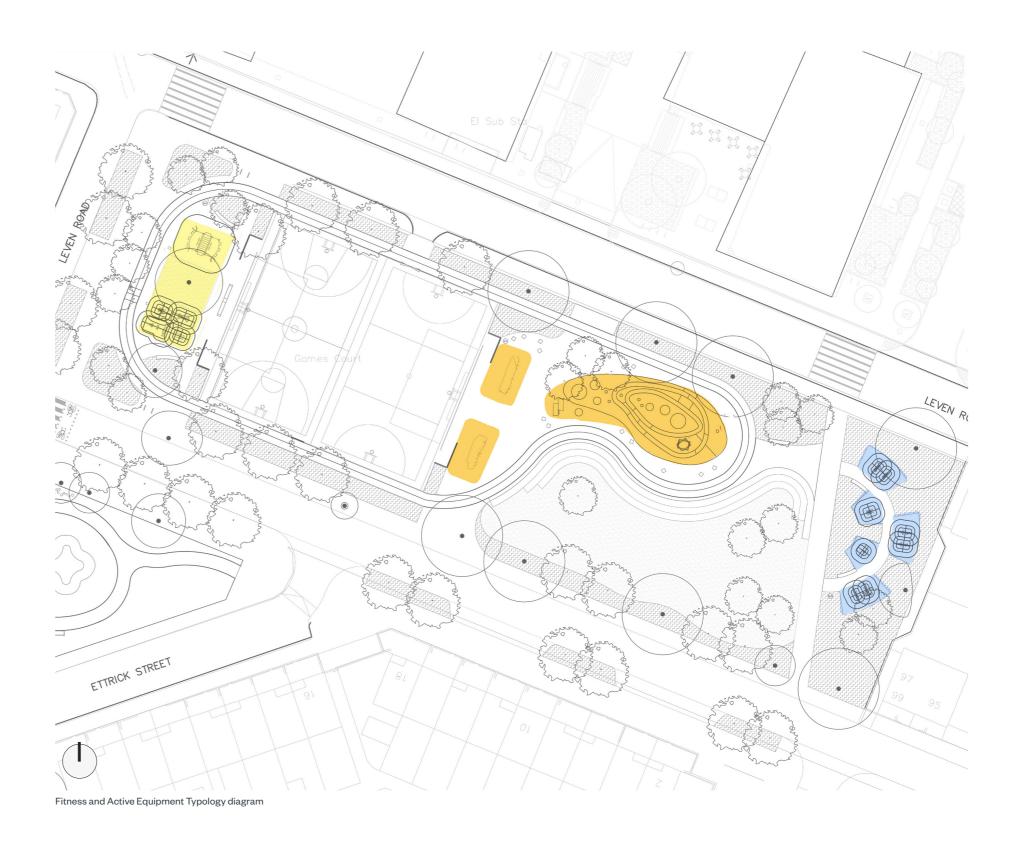

ape mounding



Furniture Typology diagram



Accessible drinking fountain for children and wheelchair users also with dog bowl



Furnitubes bespoke wall-top seating at Christchurch Gardens Westminster







 $\label{thm:condition} Vestre\,CODE\,Square\,modulbench\,colourful\,blocks\,in\,playable\,areas$ 



Broxap Heritage Black

(no gold lettering)

Sheffield cycle stand (750 x 48 x 750mm)

Square topped welcome signs from M&L

Bins, bike stands and park entrance signage (standard installation for Tower Hamlets public space)



Broxap Blackburn Bench (1800mm long x 605mm wide x 840mm high)

Broxap Saughton Bench (2000mm long, 520mm wide, 550mm high)

Park benches (standard installation for Tower Hamlets public space)

### Leven Road Open Space

Fitness and Active Equipment Typology