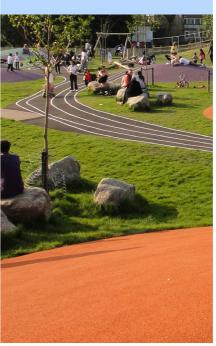

#### **Paving Typology**

The paving for within the parks has been selected to be warm toned, smooth and hard wearing tarmac material. Lighter shades of tarmac colours are selected to articulate the running tracks and exercise areas, to contrast with the paths in the darker buff tone. All these shades provide a neutral background to the highlight the colours in the furniture and exercise / active play equipment.

Pre-cast paving flags provide continuity along all Aberfeldy Street, Highways owned foot ways.

Wet pour is provided as a safety surface under all equipment with fall zones where appropriate (design to be finalised with play and gym equipment suppliers) the remainder of the exercise and active play spaces will be light buff coloured tarmac as a suitable smooth surface and chosen for its long lasting quality.

Tarmac Ulticolour - Buff

Pre-cast concrete flagstones to standard Highways-owned foot ways

Tarmac Ulticolour - in contrast tones (orange for running track and light buff for exercise areas)

loose gravels)

Existing MUGA area, surfacing to be re-dressed (no Wet pour (as a safety surface under equipment with fall zones)

Surface Finishes Plan - Leven Park