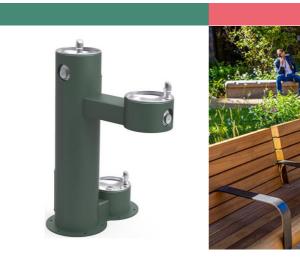

### **Furniture Typology**

Bleacher-style timber-topped seating to Leven Road Open Space landscape mounding

Furniture Typology diagram

Accessible drinking fountain for children and wheelchair users also with dog bowl