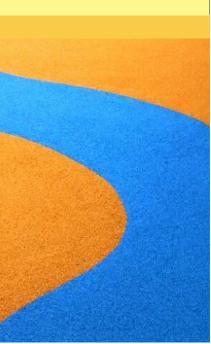

#### **Paving Typology**

The paving for within the parks has been selected to be warm toned, smooth and hard wearing tarmac material. Lighter shades of tarmac colours are selected to articulate the running tracks and exercise areas, to contrast with the paths in the darker buff tone. All these shades provide a neutral background to the highlight the colours in the furniture and exercise / active play equipment.

Tarmac Ulticolour - Buff

Pre-cast concrete flagstones to standard Highways-owned foot ways

Tarmac Ulticolour - in contrast tones (orange for running track and light buff for exercise areas)

loose gravels)