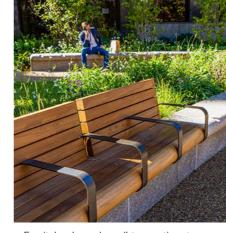

Furnitubes bespoke wall-top seating at Christchurch Gardens Westminster

 $\label{thm:condition} Vestre\,CODE\,Square\,modulbench\,colourful\,blocks\,in\,playable\,areas$ 

Broxap Heritage Black

(no gold lettering)

Broxap Saughton Bench (2000mm long, 520mm wide, 550mm high)

Park benches (standard installation for Tower Hamlets public space)