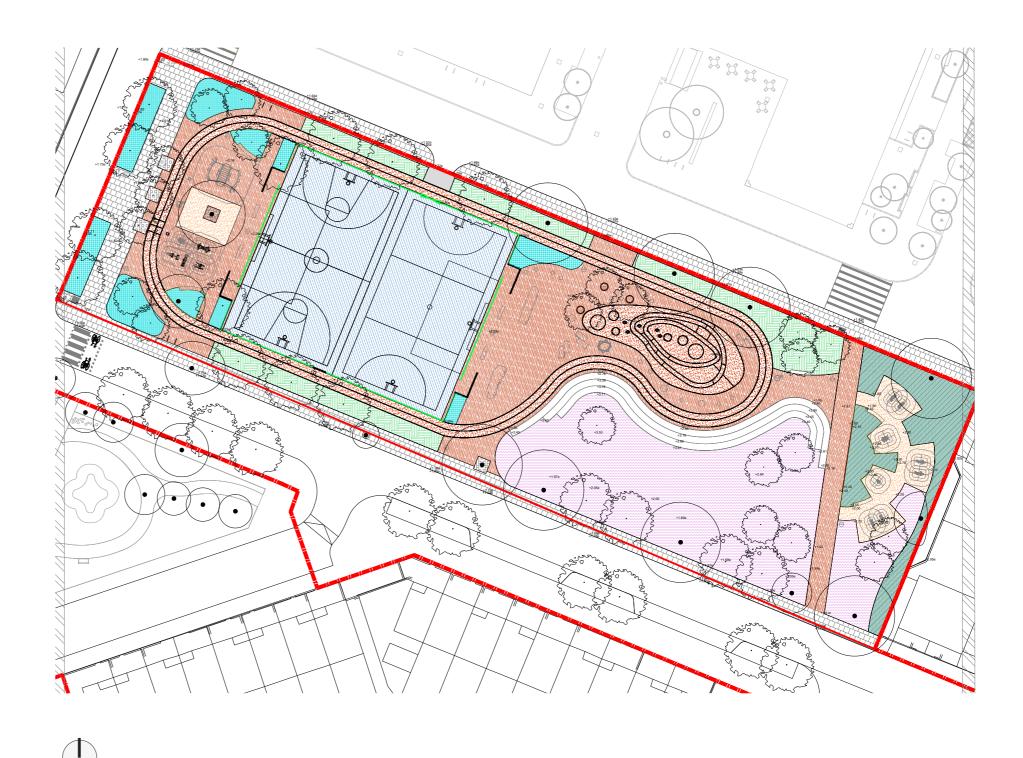

Phase A - Public Realm and Landscape Detail Plan - Leven Road Open Space. For to scale version of this plan refer to LDA Design Drawing no. AVL-LDA-SBX-XX-XX-DR-L-0204