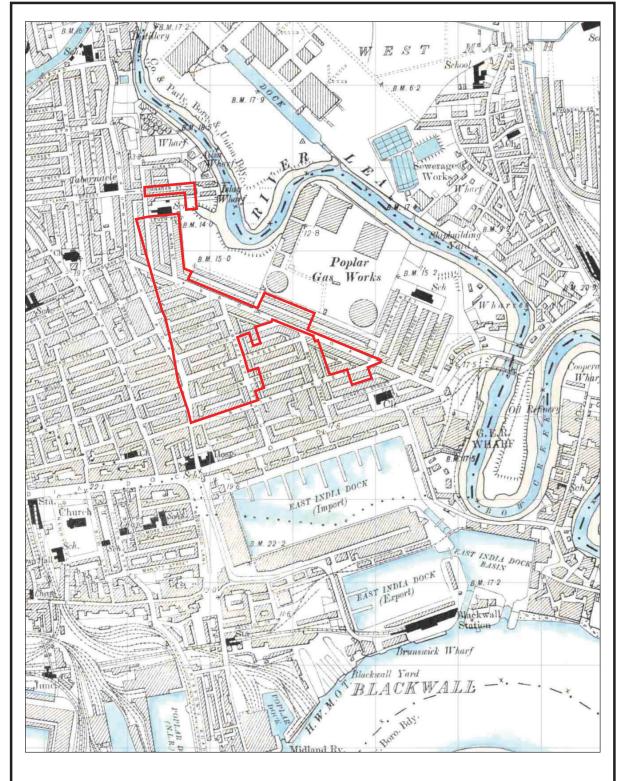

**AVL 20/188** 

Aberfeldy Village, Lighterman Point, Poplar, London, 2020 Archaeological Desk-based Assessment Figure 11. Ordnance Survey, 1920.

ARCHAEOLOGICAL SERVICES

Aberfeldy Village, Lighterman Point, Poplar, London, 2020 Archaeological Desk-based Assessment