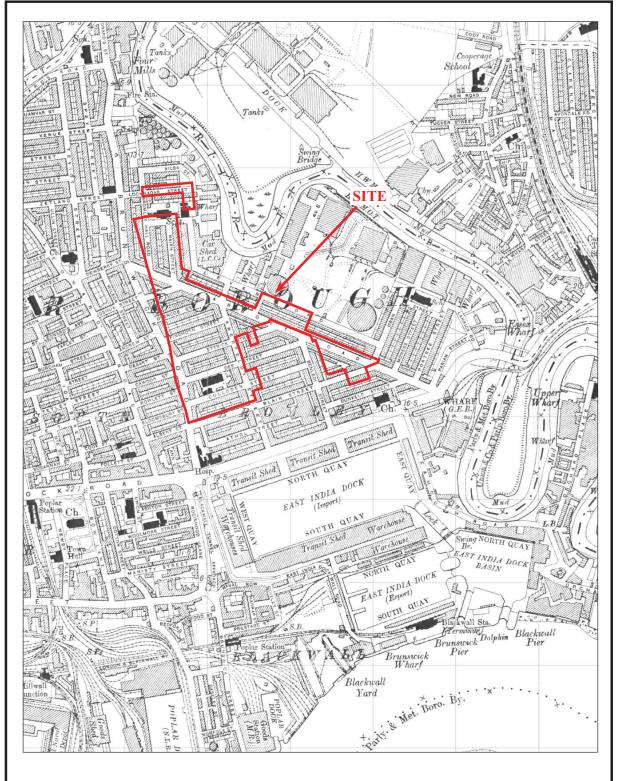

**AVL 20/188** 

Aberfeldy Village, Lighterman Point, Poplar, London, 2020 Archaeological Desk-based Assessment Figure 9. Ordnance Survey, First Edition, 1872





AVL 20/188

Aberfeldy Village, Lighterman Point, Poplar, London, 2020 Archaeological Desk-based Assessment Figure 10. Ordnance Survey, 1894.





**AVL 20/188** 

Aberfeldy Village, Lighterman Point, Poplar, London, 2020 Archaeological Desk-based Assessment Figure 11. Ordnance Survey, 1920.

ARCHAEOLOGICAL SERVICES





Aberfeldy Village, Lighterman Point, Poplar, London, 2020 Archaeological Desk-based Assessment

Figure 13. Ordnance Survey, 1965.