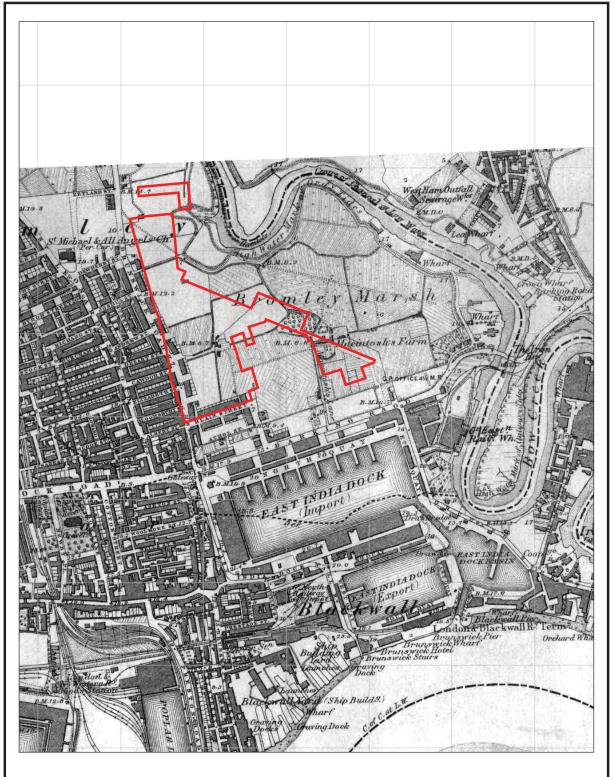

**AVL 20/188** 

Aberfeldy Village, Lighterman Point, Poplar, London, 2020 Archaeological Desk-based Assessment Figure 9. Ordnance Survey, First Edition, 1872

AVL 20/188

Aberfeldy Village, Lighterman Point, Poplar, London, 2020 Archaeological Desk-based Assessment Figure 10. Ordnance Survey, 1894.