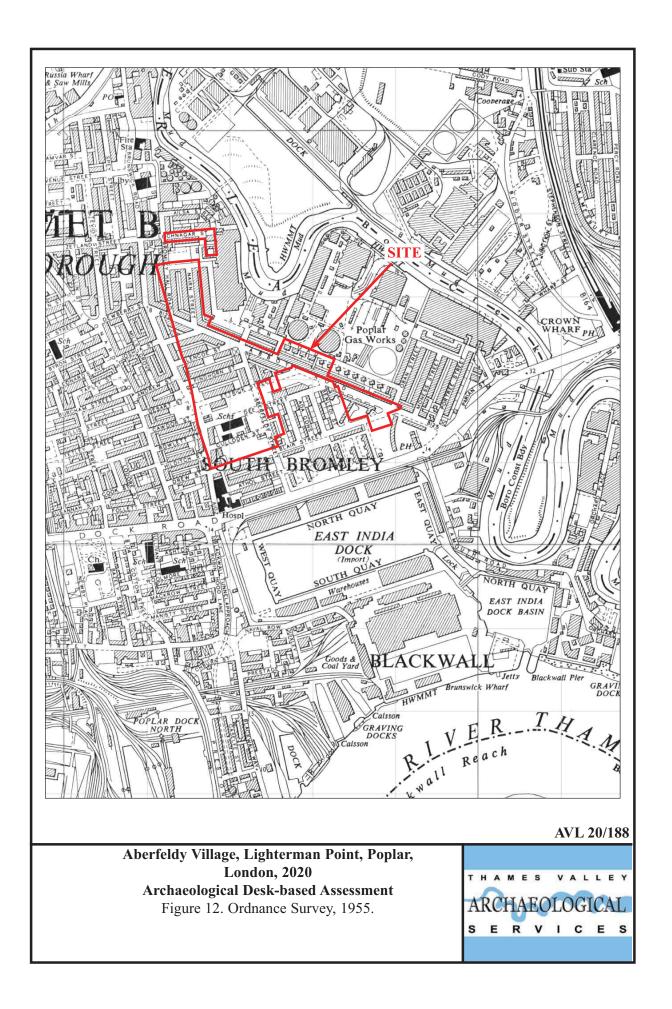

**AVL 20/188** 

Aberfeldy Village, Lighterman Point, Poplar, London, 2020 Archaeological Desk-based Assessment Figure 9. Ordnance Survey, First Edition, 1872





AVL 20/188

Aberfeldy Village, Lighterman Point, Poplar, London, 2020 Archaeological Desk-based Assessment Figure 10. Ordnance Survey, 1894.





**AVL 20/188** 

Aberfeldy Village, Lighterman Point, Poplar, London, 2020 Archaeological Desk-based Assessment Figure 11. Ordnance Survey, 1920.

ARCHAEOLOGICAL SERVICES





Aberfeldy Village, Lighterman Point, Poplar, London, 2020 Archaeological Desk-based Assessment

Figure 13. Ordnance Survey, 1965.