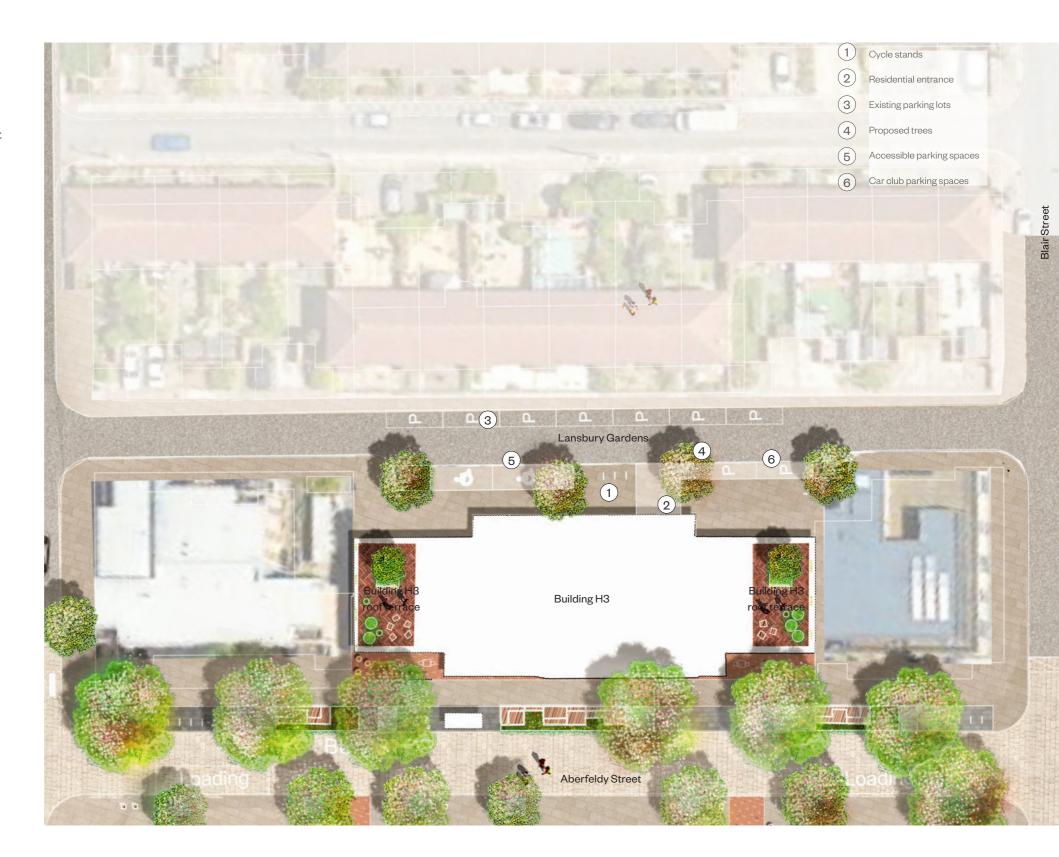

#### Proposals for Lansbury Gardens

The footway on the H3 side of the road would be Perfecta paving flags with granite kerbs to be consistent with the High Street. This would be enlivened by red precast concrete 'door mat' to the residential entrance of building H3.

New tree planting where there is space, on the western side of the street, would break up the arrangement of parking, introduce greenery into the street as well as mediate the new building into the street.

Illustrative Plan