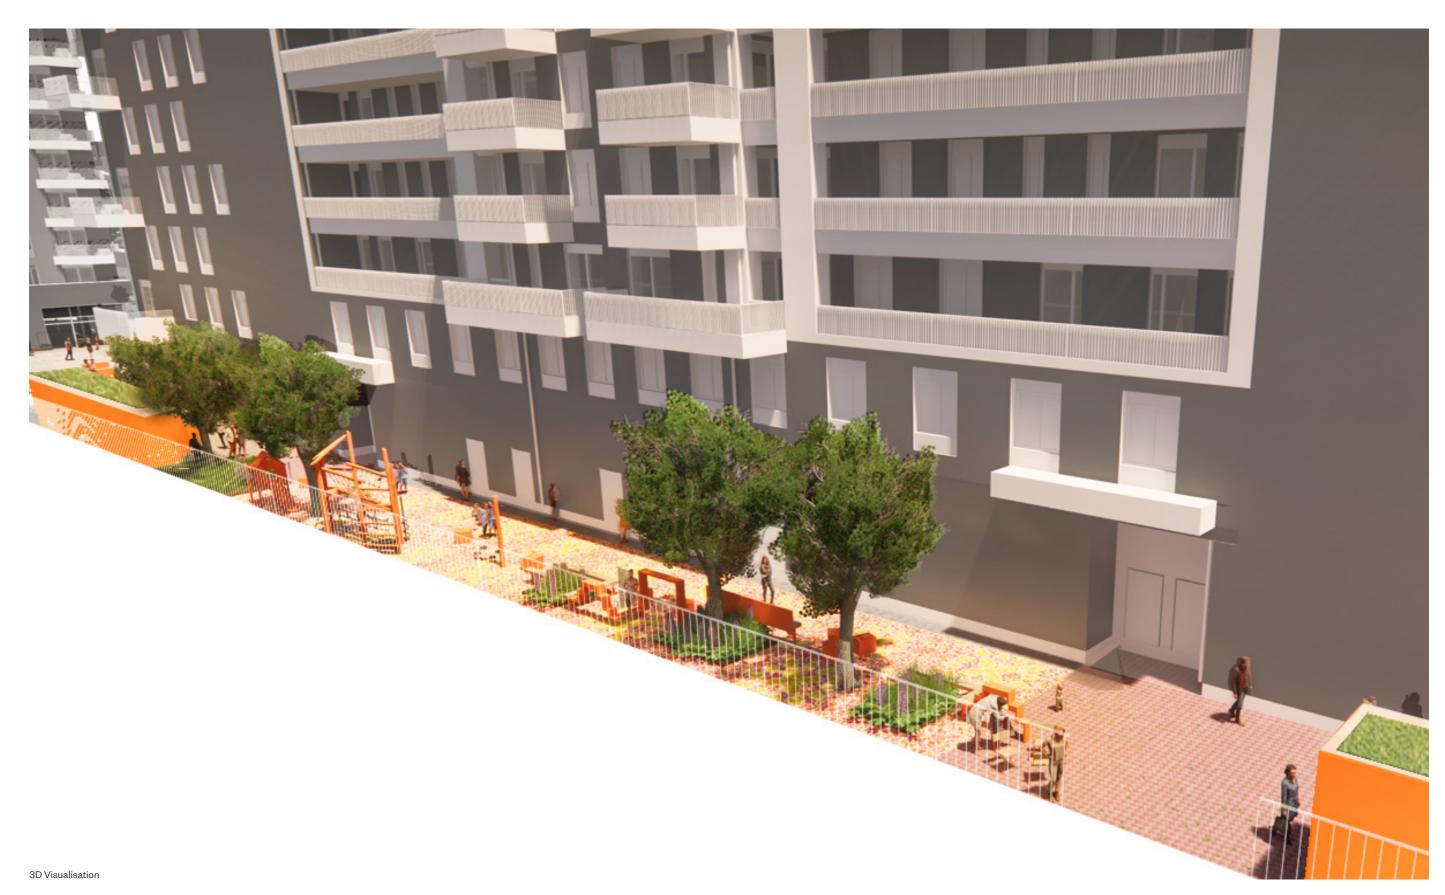

### The Play Street -Kirkmichael Road

### Proposals for Kirkmichael Road

#### **Details**

Planting would have a sensory dimension to add to the playful quality of the space and additional smaller play elements, such as stepping cubes, will liven the street between formal play equipment.