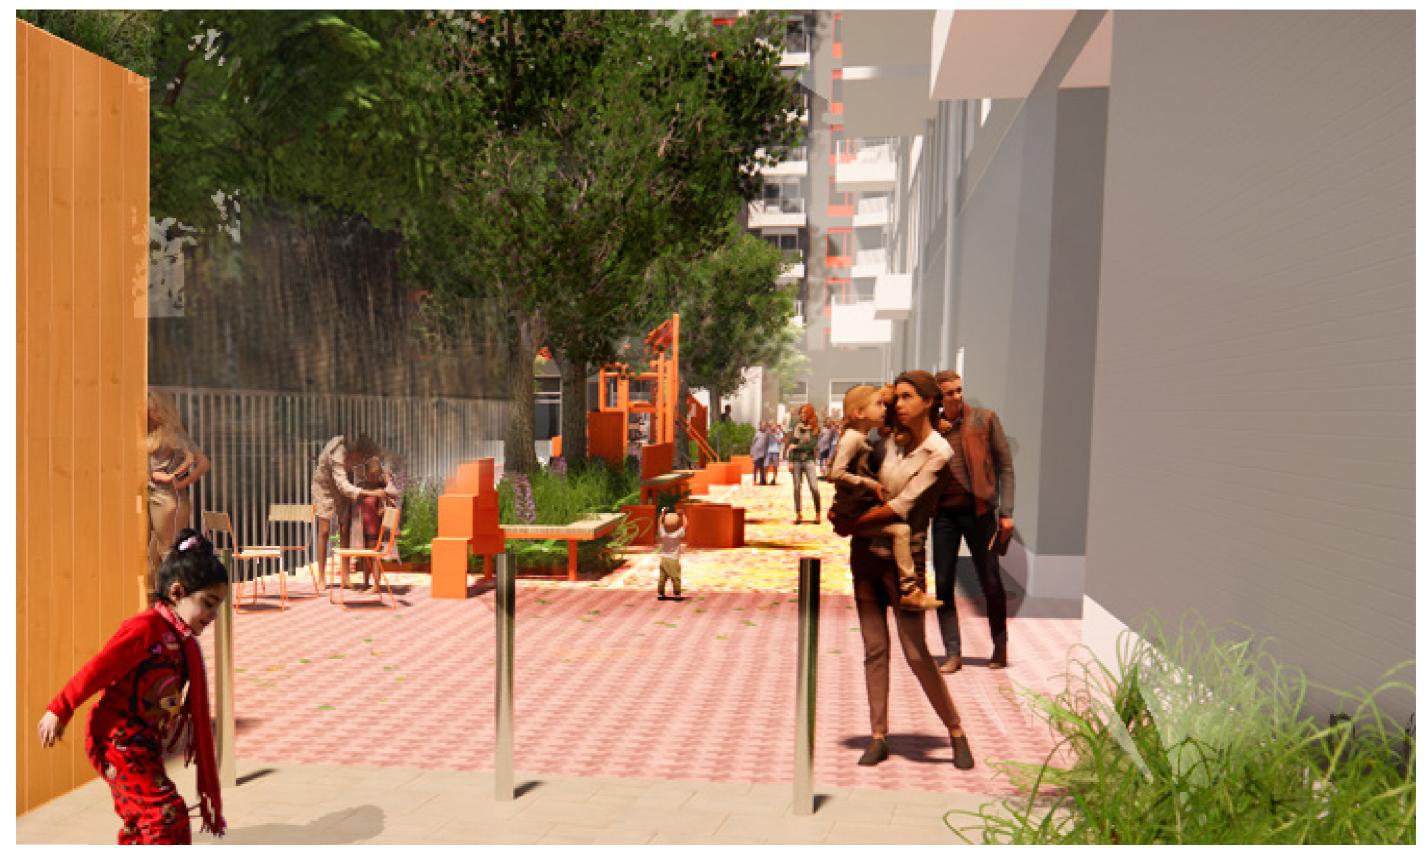

### The Play Street -Kirkmichael Road

### Proposals for Kirkmichael Road

#### **Details**

Planting would have a sensory dimension to add to the playful quality of the space and additional smaller play elements, such as stepping cubes, will liven the street between formal play equipment.