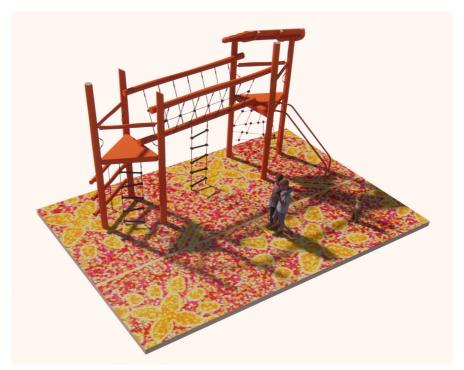

#### **Details**

Planting would have a sensory dimension to add to the playful quality of the space and additional smaller play elements, such as stepping cubes, will liven the street between formal play equipment.