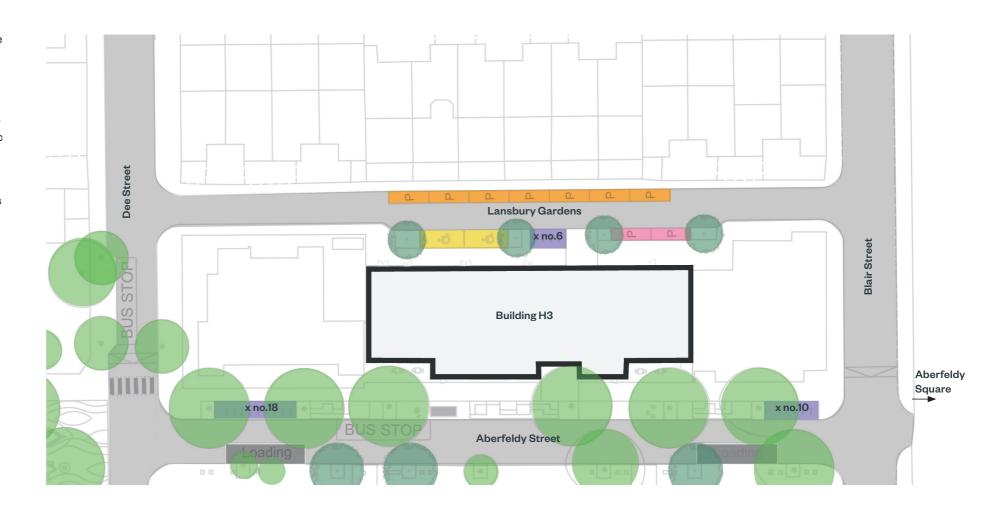

#### The Life of A Residential Street

Lansbury Gardens will be freed from the messy and intrusive consequences of the rear servicing and associated parking.

The space will be a functional residential street providing pedestrian, cycle and vehicle access to the existing houses. At ground level it will offer a secondary access to building H3, along with access to its bin stores and refuse stores. Refuse collection will be carried out from the road with bins being moved across the public realm to the waste collection trucks.

It will also serve as valuable parking with the 7 existing Lansbury Gardens resident parking spaces retained and the addition of 2 accessible parking spaces as well as 2 car club spaces on the western side of the road.

Road

Car club parking provision

Cycle parking provision

Existing parking bay

Proposed tree

Existing tree

 ${\bf Diagram\ of\ Function-Road\ and\ parking}$ 