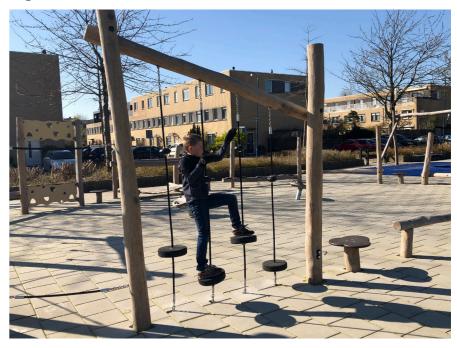

#### **Details**

Planting would have a sensory dimension to add to the playful quality of the space and additional smaller play elements, such as stepping cubes, will liven the street between formal play equipment.