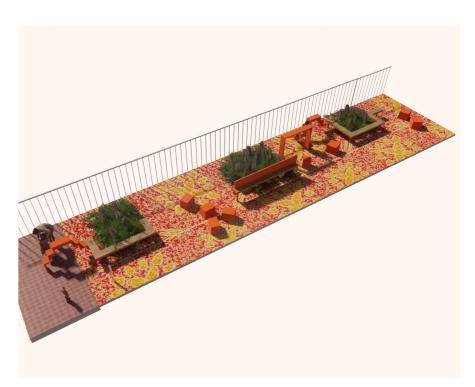

## The Play Street - Kirkmichael Road

3D Visualisation

### The Play Street -Kirkmichael Road

### Proposals for Kirkmichael Road

#### **Details**

Planting would have a sensory dimension to add to the playful quality of the space and additional smaller play elements, such as stepping cubes, will liven the street between formal play equipment.