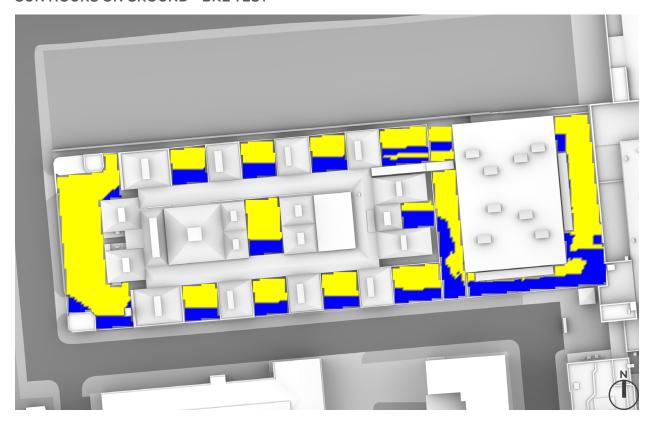

## OVERSHADOWING ASSESSMENT - BASELINE - AREAS 65-78 SUN HOURS ON GROUND - BRE TEST

## OVERSHADOWING ASSESSMENT - MAX PARAMETER - AREAS 65-78 SUN HOURS ON GROUND - BRE TEST

OVERSHADOWING ASSESSMENT - CUMULATIVE - AREAS 65-78 SUN HOURS ON GROUND - BRE TEST