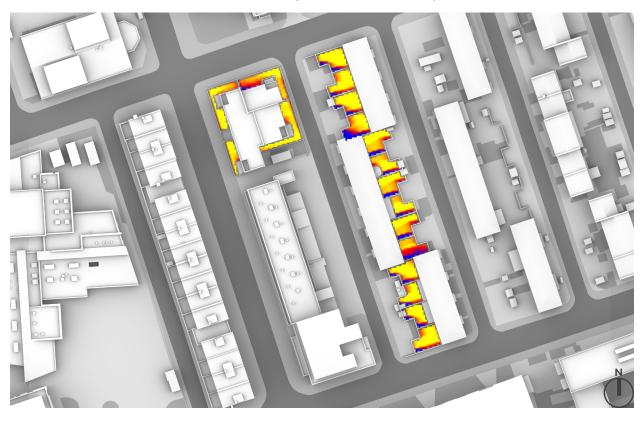

## OVERSHADOWING ASSESSMENT - BASELINE - AREAS 47-64 SUN EXPOSURE ON GROUND - 21<sup>ST</sup> JUNE (SUMMER SOLSTICE)

SUN EXPOSURE
TOTAL HOURS

0.0 0.5 1.0 1.5 2.0 2.5 3.0 3.5 4.0 4.5 5 5.5 6.0+

21<sup>st</sup> JUNE (SUMMER SOLSTICE)

### LONDON

Latitude: 51.4 Longitude: 0.0 Sunrise: 04:43 BMT Sunset: 21:21 BMT

#### **Total Available Sunlight:**

16hrs 38mins