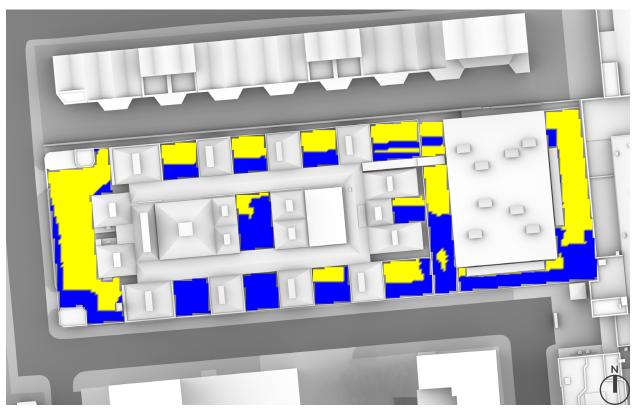

## OVERSHADOWING ASSESSMENT - BASELINE - AREAS 65-78 SUN HOURS ON GROUND - BRE TEST