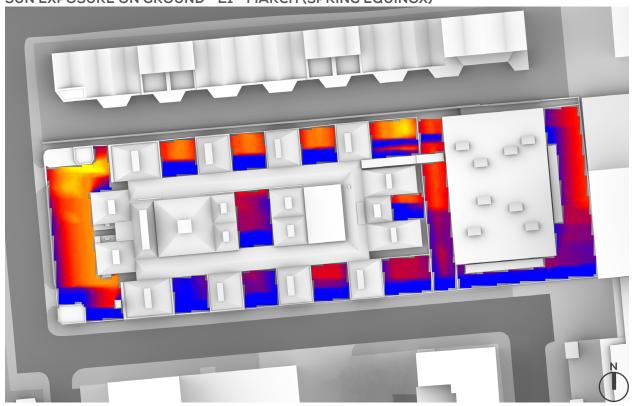

## OVERSHADOWING ASSESSMENT - BASELINE - AREAS 65-78 SUN EXPOSURE ON GROUND - 21<sup>ST</sup> MARCH (SPRING EQUINOX)

SUN EXPOSURE
TOTAL HOURS

0.0 0.5 1.0 1.5 2.0 2.5 3.0 3.5 4.0 4.5 5 5.5 6.0+

21st MARCH (SPRING EQUINOX)

### LONDON

Latitude: 51.4 Longitude: 0.0 Sunrise: 06:02 GMT Sunset: 18:14 GMT

### **Total Available Sunlight:**

12hrs 12mins