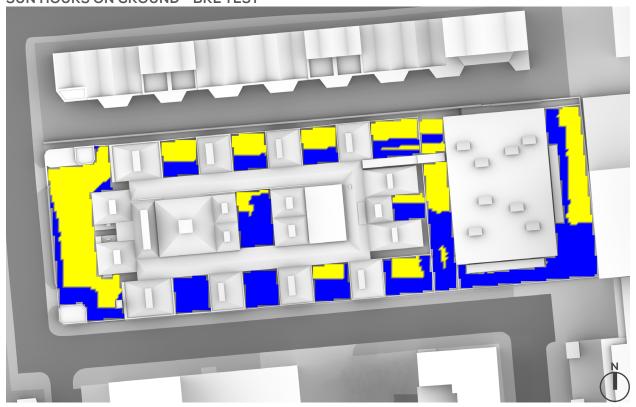

## OVERSHADOWING ASSESSMENT - MAX PARAMETER - AREAS 65-78 SUN HOURS ON GROUND - BRE TEST

OVERSHADOWING ASSESSMENT - CUMULATIVE - AREAS 65-78 SUN HOURS ON GROUND - BRE TEST