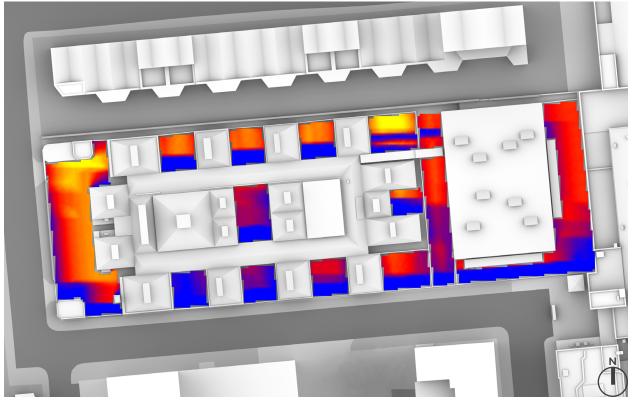

## OVERSHADOWING ASSESSMENT - BASELINE - AREAS 65-78 SUN EXPOSURE ON GROUND - 21<sup>ST</sup> JUNE (SUMMER SOLSTICE)

SUN EXPOSURE TOTAL HOURS 0.0 0.5 1.0 1.5 2.0 2.5 3.0 3.5 4.0 4.5 5 5.5 6.0+ 21st JUNE (SUMMER SOLSTICE)

### LONDON

Latitude: 51.4 Longitude: 0.0 Sunrise: 04:43 BMT Sunset: 21:21 BMT

### **Total Available Sunlight:**

16hrs 38mins