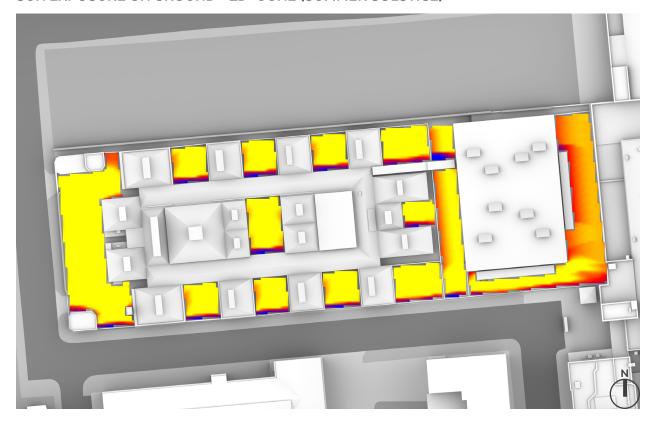

## OVERSHADOWING ASSESSMENT - BASELINE - AREAS 47-64 SUN EXPOSURE ON GROUND - 21<sup>ST</sup> JUNE (SUMMER SOLSTICE)

SUN EXPOSURE
TOTAL HOURS

0.0 0.5 1.0 1.5 2.0 2.5 3.0 3.5 4.0 4.5 5 5.5 6.0+

21<sup>st</sup> JUNE (SUMMER SOLSTICE)

### LONDON

Latitude: 51.4 Longitude: 0.0 Sunrise: 04:43 BMT Sunset: 21:21 BMT

#### **Total Available Sunlight:**

16hrs 38mins