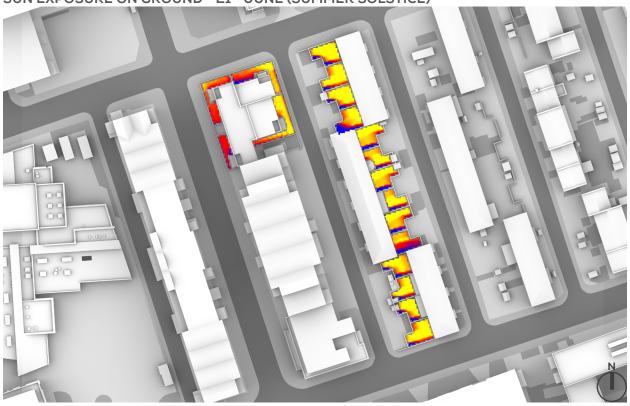

## OVERSHADOWING ASSESSMENT - BASELINE - AREAS 65-78 SUN EXPOSURE ON GROUND - 21<sup>ST</sup> JUNE (SUMMER SOLSTICE)

SUN EXPOSURE TOTAL HOURS 0.0 0.5 1.0 1.5 2.0 2.5 3.0 3.5 4.0 4.5 5 5.5 6.0+ 21st JUNE (SUMMER SOLSTICE)

### LONDON

Latitude: 51.4 Longitude: 0.0 Sunrise: 04:43 BMT Sunset: 21:21 BMT

### **Total Available Sunlight:**

16hrs 38mins