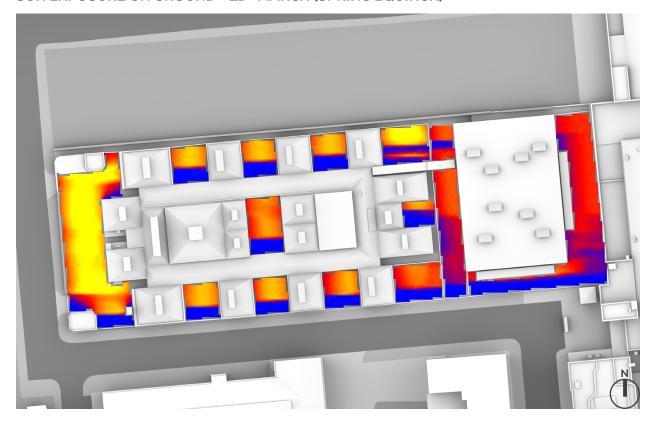

## OVERSHADOWING ASSESSMENT - BASELINE - AREAS 65-78 SUN EXPOSURE ON GROUND - 21<sup>ST</sup> MARCH (SPRING EQUINOX)

SUN EXPOSURE
TOTAL HOURS

0.0 0.5 1.0 1.5 2.0 2.5 3.0 3.5 4.0 4.5 5 5.5 6.0+

21st MARCH (SPRING EQUINOX)

### LONDON

Latitude: 51.4 Longitude: 0.0 Sunrise: 06:02 GMT Sunset: 18:14 GMT

### **Total Available Sunlight:**

12hrs 12mins