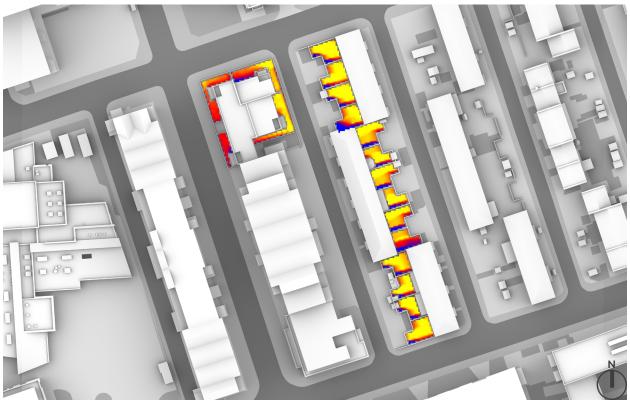

# OVERSHADOWING ASSESSMENT - MAX PARAMETER - AREAS 47-64 SUN EXPOSURE ON GROUND - 21<sup>ST</sup> JUNE (SUMMER SOLSTICE)

OVERSHADOWING ASSESSMENT - CUMULATIVE - AREAS 47-64 SUN EXPOSURE ON GROUND - 21<sup>ST</sup> JUNE (SUMMER SOLSTICE)