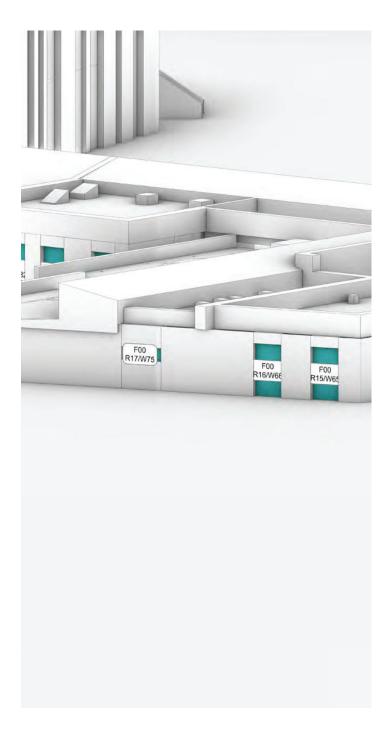

------------|
| Project number:        | 15382                                                                        |
| Release:               | Rel 14-16                                                                    |
| IR:                    | IR39-55                                                                      |
| Source of information: | Vu.City, Levitt Bernstein Architects IR49,<br>Morris And Co. Architects IR39 |
| Date:                  | 13/10/2021                                                                   |
| Drawing no.:           | 11-12                                                                        |



Drawing: 11



Drawing: 12



## **WINDOW MAPS**

## 1. Carradale House









#### 2. Balfron Tower









## 2. Balfron Tower







































## 4. Aberfeldy Estate Phase 3 - Block J









## 4. Aberfeldy Estate Phase 3 - Block J









## 5. Aberfeldy Estate Phase 3 - Block G







## 5. Aberfeldy Estate Phase 3 - Block G







## 6. Aberfeldy Estate Phase 2 - Block D









## 6. Aberfeldy Estate Phase 2 - Block D