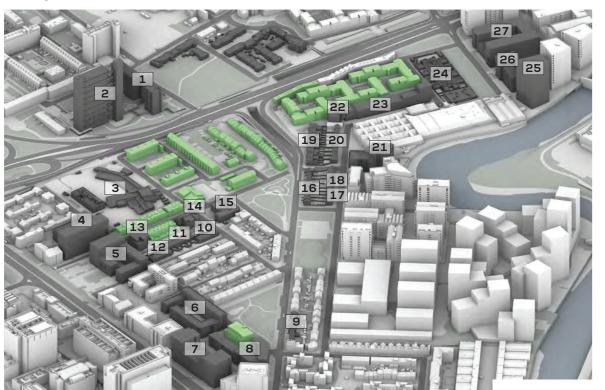

## **MAX PARAMETER**

| Project Name:          | Aberfeldy Village                                                            |
|------------------------|------------------------------------------------------------------------------|
| Project number:        | 15382                                                                        |
| Release:               | Rel 14-16                                                                    |
| IR:                    | IR39-55                                                                      |
| Source of information: | Vu.City, Levitt Bernstein Architects IR49,<br>Morris And Co. Architects IR39 |
| Date:                  | 13/10/2021                                                                   |
| Drawing no.:           | 04                                                                           |

Drawing: 04

|    |                                    |    | NEIGHBOURS ADDRESSES                |    |                                              |
|----|------------------------------------|----|-------------------------------------|----|----------------------------------------------|
| 1  | Carradale House                    | 11 | 2-12 Lansbury Gardens               | 21 | Devons Wharf                                 |
| 2  | Balfron Tower                      | 12 | 1-7 Wooster Gardens                 | 22 | Leven Road Phase 3                           |
| 3  | Culloden Primary School            | 13 | Loren Apartments (Aberfeldy Tavern) | 23 | Atelier Court                                |
| 4  | Aberfeldy Estate Phase 3 - Block J | 14 | Sherman House                       | 24 | Bromley Hall School                          |
| 5  | Aberfeldy Estate Phase 3 - Block G | 15 | St. Nicholas Church                 | 25 | Ailsa Wharf - Block A                        |
| 6  | Aberfeldy Estate Phase 2 - Block D | 16 | 177-195 Abbott Road                 | 26 | Ailsa Wharf - Block D                        |
| 7  | Aberfeldy Estate Phase 1 - Block A | 17 | 134-144 Leven Road                  | 27 | Ailsa Wharf - Blocks K-L                     |
| 8  | Aberfeldy Estate Phase 1 - Block C | 18 | 128-132 Leven Road                  | 28 | 1-14 & 16-46 Dewberry St                     |
| 9  | 49-67 Abbott Road                  | 19 | 199-225 Abbott Road                 | 29 | 4, 6-14, 1-15, 17-33 & 35-41<br>Joshua St    |
| 10 | 9-15 Wooster Gardens               | 20 | 110-126 Leven Road                  | 30 | 1-9, 2-10, 9-15, 12-20, 17-25<br>Mills Grove |
|    |                                    |    |                                     | 31 | 118-132, 134-146, 148-154 St<br>Leonards Rd  |