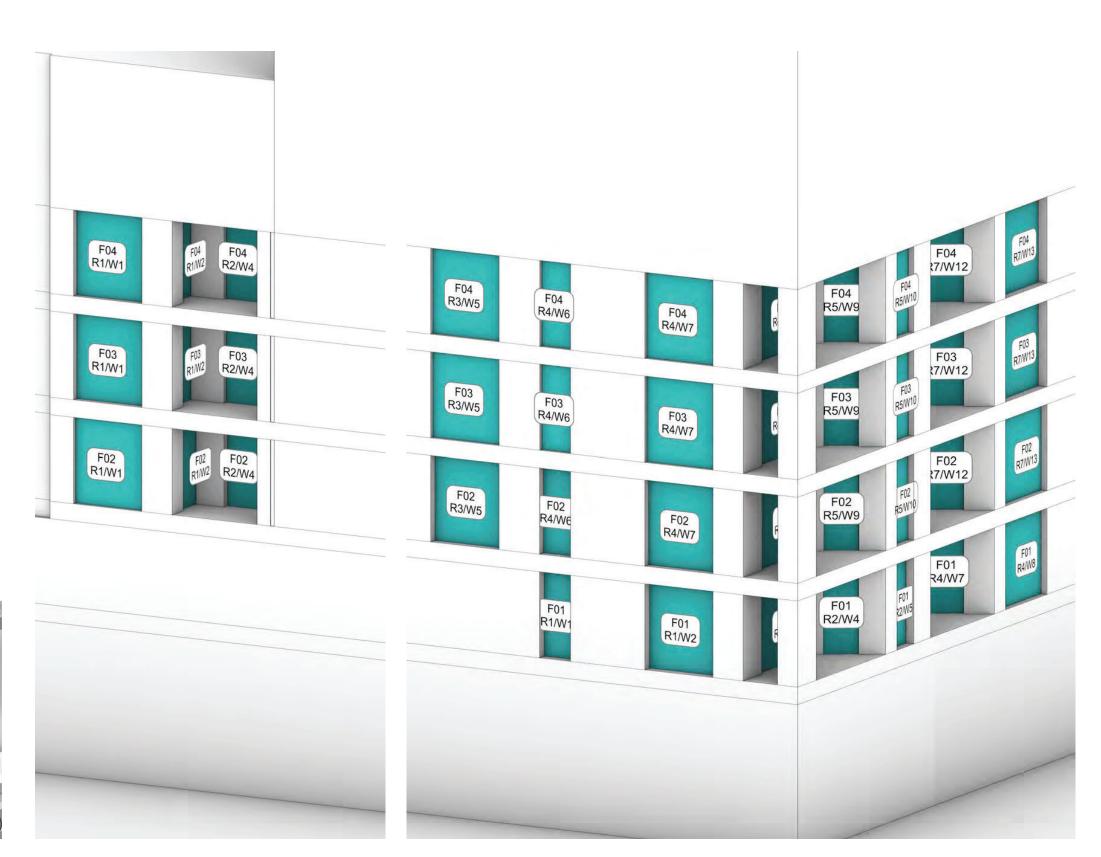

|
| IR:                    | IR39-55                                                                      |
| Source of information: | Vu.City, Levitt Bernstein Architects IR49,<br>Morris And Co. Architects IR39 |
| Date:                  | 13/10/2021                                                                   |
| Drawing no.:           | 11-12                                                                        |



Drawing: 11



Drawing: 12



## **WINDOW MAPS**

## 1. Carradale House









#### 2. Balfron Tower









## 2. Balfron Tower







































## 4. Aberfeldy Estate Phase 3 - Block J









## 4. Aberfeldy Estate Phase 3 - Block J









## 5. Aberfeldy Estate Phase 3 - Block G







## 5. Aberfeldy Estate Phase 3 - Block G







## 6. Aberfeldy Estate Phase 2 - Block D









## 6. Aberfeldy Estate Phase 2 - Block D