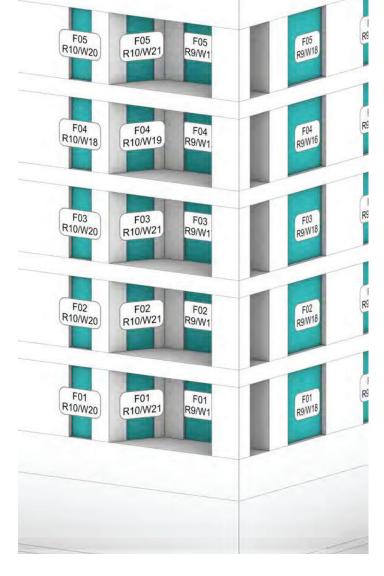

|
| Release:               | Rel 14-16                                                                    |
| IR:                    | IR39-55                                                                      |
| Source of information: | Vu.City, Levitt Bernstein Architects IR49,<br>Morris And Co. Architects IR39 |
| Date:                  | 13/10/2021                                                                   |
| Drawing no.:           | 11-12                                                                        |



Drawing: 11



Drawing: 12



## **WINDOW MAPS**

## 1. Carradale House









#### 2. Balfron Tower









## 2. Balfron Tower







































## 4. Aberfeldy Estate Phase 3 - Block J









## 4. Aberfeldy Estate Phase 3 - Block J









## 5. Aberfeldy Estate Phase 3 - Block G







## 5. Aberfeldy Estate Phase 3 - Block G







## 6. Aberfeldy Estate Phase 2 - Block D









## 6. Aberfeldy Estate Phase 2 - Block D