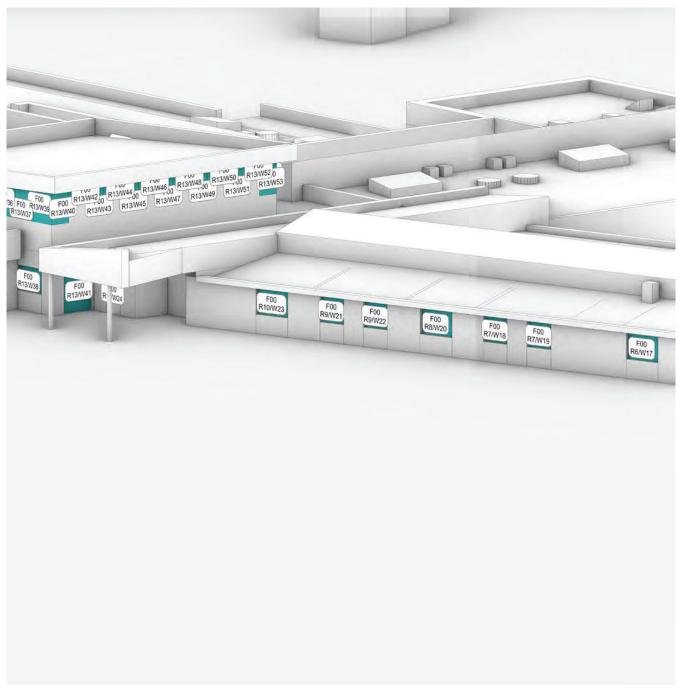

--|
| Project number:        | 15382                                                                        |
| Release:               | Rel 14-16                                                                    |
| IR:                    | IR39-55                                                                      |
| Source of information: | Vu.City, Levitt Bernstein Architects IR49,<br>Morris And Co. Architects IR39 |
| Date:                  | 13/10/2021                                                                   |
| Drawing no.:           | 11-12                                                                        |



Drawing: 11



Drawing: 12



## **WINDOW MAPS**

## 1. Carradale House









#### 2. Balfron Tower









## 2. Balfron Tower







































## 4. Aberfeldy Estate Phase 3 - Block J









## 4. Aberfeldy Estate Phase 3 - Block J









## 5. Aberfeldy Estate Phase 3 - Block G







## 5. Aberfeldy Estate Phase 3 - Block G







## 6. Aberfeldy Estate Phase 2 - Block D









## 6. Aberfeldy Estate Phase 2 - Block D