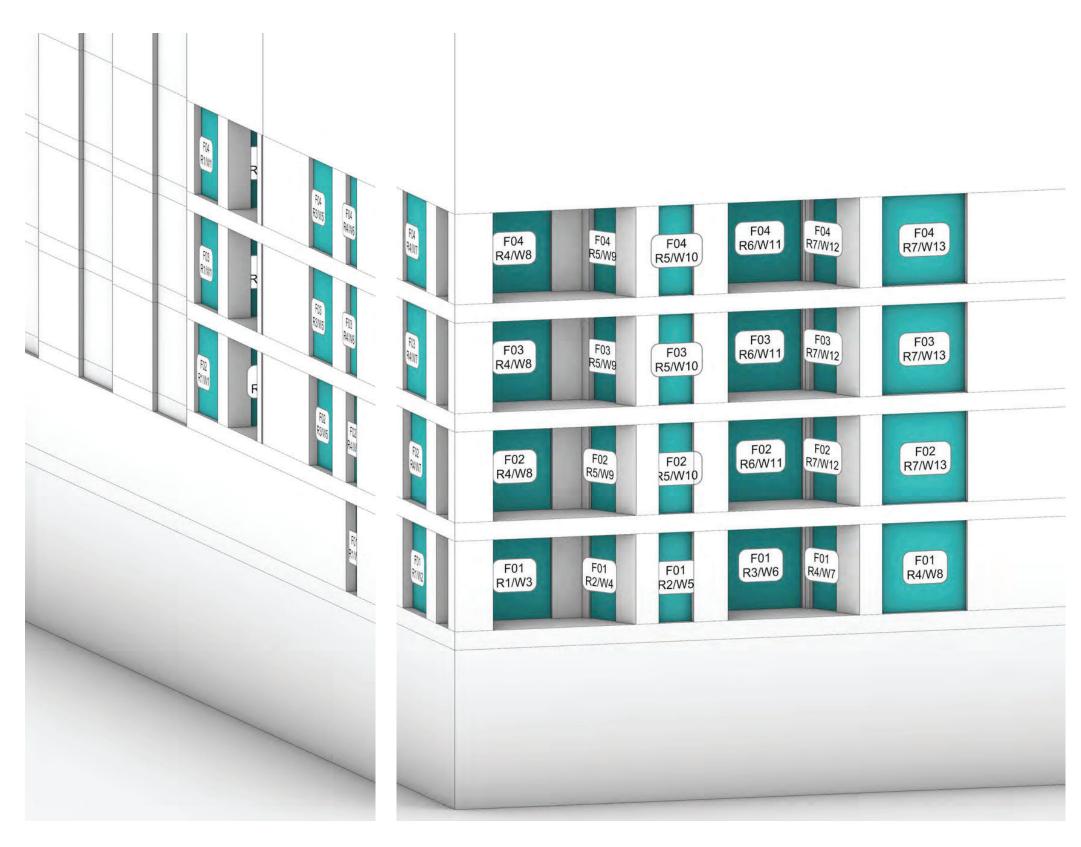

|
| IR:                    | IR39-55                                                                      |
| Source of information: | Vu.City, Levitt Bernstein Architects IR49,<br>Morris And Co. Architects IR39 |
| Date:                  | 13/10/2021                                                                   |
| Drawing no.:           | 11-12                                                                        |



Drawing: 11



Drawing: 12



## **WINDOW MAPS**

## 1. Carradale House









#### 2. Balfron Tower









## 2. Balfron Tower







































## 4. Aberfeldy Estate Phase 3 - Block J









## 4. Aberfeldy Estate Phase 3 - Block J









## 5. Aberfeldy Estate Phase 3 - Block G







## 5. Aberfeldy Estate Phase 3 - Block G







## 6. Aberfeldy Estate Phase 2 - Block D









## 6. Aberfeldy Estate Phase 2 - Block D