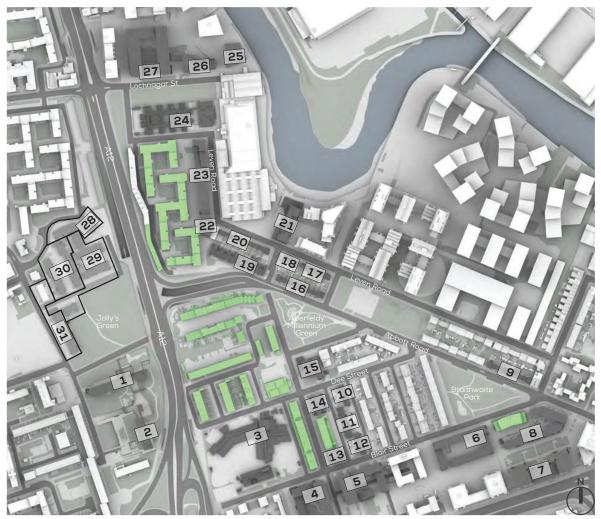

## **BASELINE**

| Project Name:          | Aberfeldy Village                                                            |
|------------------------|------------------------------------------------------------------------------|
| Project number:        | 15382                                                                        |
| Release:               | Rel 14-16                                                                    |
| IR:                    | IR39-55                                                                      |
| Source of information: | Vu.City, Levitt Bernstein Architects IR49,<br>Morris And Co. Architects IR39 |
| Date:                  | 13/10/2021                                                                   |
| Drawing no.:           | 01                                                                           |

Drawing: 01

|    |                                    |    | NEIGHBOURS ADDRESSES                |    |                                              |
|----|------------------------------------|----|-------------------------------------|----|----------------------------------------------|
| 1  | Carradale House                    | 11 | 2-12 Lansbury Gardens               | 21 | Devons Wharf                                 |
| 2  | Balfron Tower                      | 12 | 1-7 Wooster Gardens                 | 22 | Leven Road Phase 3                           |
| 3  | Culloden Primary School            | 13 | Loren Apartments (Aberfeldy Tavern) | 23 | Atelier Court                                |
| 4  | Aberfeldy Estate Phase 3 - Block J | 14 | Sherman House                       | 24 | Bromley Hall School                          |
| 5  | Aberfeldy Estate Phase 3 - Block G | 15 | St. Nicholas Church                 | 25 | Ailsa Wharf - Block A                        |
| 6  | Aberfeldy Estate Phase 2 - Block D | 16 | 177-195 Abbott Road                 | 26 | Ailsa Wharf - Block D                        |
| 7  | Aberfeldy Estate Phase 1 - Block A | 17 | 134-144 Leven Road                  | 27 | Ailsa Wharf - Blocks K-L                     |
| 8  | Aberfeldy Estate Phase 1 - Block C | 18 | 128-132 Leven Road                  | 28 | 1-14 & 16-46 Dewberry St                     |
| 9  | 49-67 Abbott Road                  | 19 | 199-225 Abbott Road                 | 29 | 4, 6-14, 1-15, 17-33 & 35-41<br>Joshua St    |
| 10 | 9-15 Wooster Gardens               | 20 | 110-126 Leven Road                  | 30 | 1-9, 2-10, 9-15, 12-20, 17-25<br>Mills Grove |
|    |                                    |    |                                     | 31 | 118-132, 134-146, 148-154 St<br>Leonards Rd  |