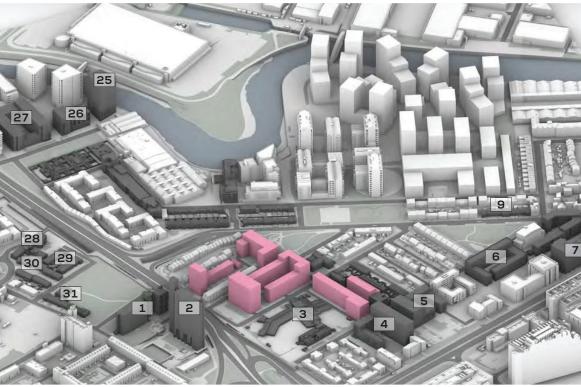

# **CONSENTED**

| Project Name:          | Aberfeldy Village                                                            |
|------------------------|------------------------------------------------------------------------------|
| Project number:        | 15382                                                                        |
| Release:               | Rel 14-16                                                                    |
| IR:                    | IR39-55                                                                      |
| Source of information: | Vu.City, Levitt Bernstein Architects IR49,<br>Morris And Co. Architects IR39 |
| Date:                  | 13/10/2021                                                                   |
| Drawing no.:           | 10                                                                           |

Drawing: 10

|    |                                    |    | NEIGHBOURS ADDRESSES                |    |                                              |
|----|------------------------------------|----|-------------------------------------|----|----------------------------------------------|
| 1  | Carradale House                    | 11 | 2-12 Lansbury Gardens               | 21 | Devons Wharf                                 |
| 2  | Balfron Tower                      | 12 | 1-7 Wooster Gardens                 | 22 | Leven Road Phase 3                           |
| 3  | Culloden Primary School            | 13 | Loren Apartments (Aberfeldy Tavern) | 23 | Atelier Court                                |
| 4  | Aberfeldy Estate Phase 3 - Block J | 14 | Sherman House                       | 24 | Bromley Hall School                          |
| 5  | Aberfeldy Estate Phase 3 - Block G | 15 | St. Nicholas Church                 | 25 | Ailsa Wharf - Block A                        |
| 6  | Aberfeldy Estate Phase 2 - Block D | 16 | 177-195 Abbott Road                 | 26 | Ailsa Wharf - Block D                        |
| 7  | Aberfeldy Estate Phase 1 - Block A | 17 | 134-144 Leven Road                  | 27 | Ailsa Wharf - Blocks K-L                     |
| 8  | Aberfeldy Estate Phase 1 - Block C | 18 | 128-132 Leven Road                  | 28 | 1-14 & 16-46 Dewberry St                     |
| 9  | 49-67 Abbott Road                  | 19 | 199-225 Abbott Road                 | 29 | 4, 6-14, 1-15, 17-33 & 35-41<br>Joshua St    |
| 10 | 9-15 Wooster Gardens               | 20 | 110-126 Leven Road                  | 30 | 1-9, 2-10, 9-15, 12-20, 17-25<br>Mills Grove |
|    |                                    |    |                                     | 31 | 118-132, 134-146, 148-154 St<br>Leonards Rd  |