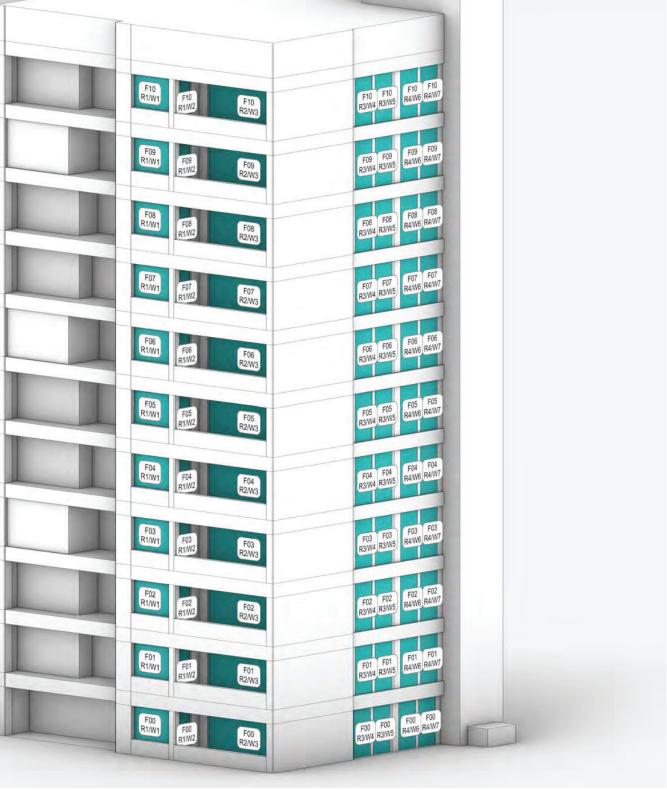

-----|------------------------------------------------------------------------------|
| Project number:        | 15382                                                                        |
| Release:               | Rel 14-16                                                                    |
| IR:                    | IR39-55                                                                      |
| Source of information: | Vu.City, Levitt Bernstein Architects IR49,<br>Morris And Co. Architects IR39 |
| Date:                  | 13/10/2021                                                                   |
| Drawing no.:           | 11-12                                                                        |



Drawing: 11



Drawing: 12



## **WINDOW MAPS**

## 1. Carradale House









#### 2. Balfron Tower









## 2. Balfron Tower







































## 4. Aberfeldy Estate Phase 3 - Block J









## 4. Aberfeldy Estate Phase 3 - Block J









## 5. Aberfeldy Estate Phase 3 - Block G







## 5. Aberfeldy Estate Phase 3 - Block G







## 6. Aberfeldy Estate Phase 2 - Block D









## 6. Aberfeldy Estate Phase 2 - Block D