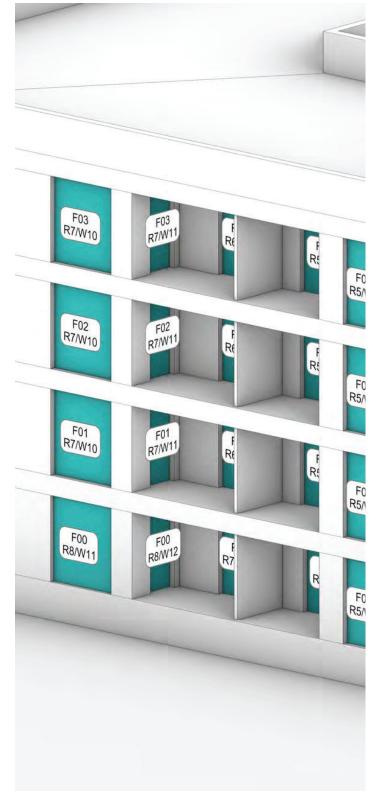

|
| Source of information: | Vu.City, Levitt Bernstein Architects IR49,<br>Morris And Co. Architects IR39 |
| Date:                  | 13/10/2021                                                                   |
| Drawing no.:           | 11-12                                                                        |



Drawing: 11



Drawing: 12



## **WINDOW MAPS**

## 1. Carradale House









#### 2. Balfron Tower









## 2. Balfron Tower







































## 4. Aberfeldy Estate Phase 3 - Block J









## 4. Aberfeldy Estate Phase 3 - Block J









## 5. Aberfeldy Estate Phase 3 - Block G







## 5. Aberfeldy Estate Phase 3 - Block G







## 6. Aberfeldy Estate Phase 2 - Block D









## 6. Aberfeldy Estate Phase 2 - Block D