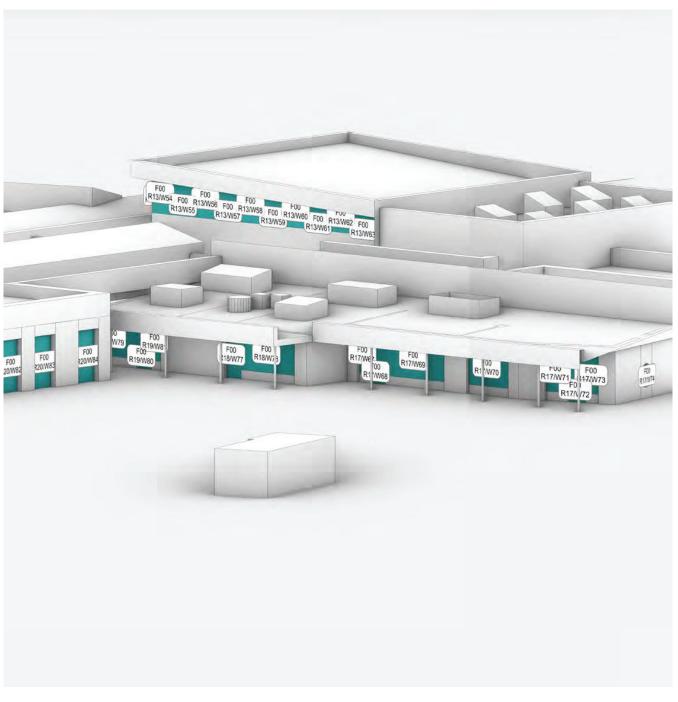

------------------|
| Project number:        | 15382                                                                        |
| Release:               | Rel 14-16                                                                    |
| IR:                    | IR39-55                                                                      |
| Source of information: | Vu.City, Levitt Bernstein Architects IR49,<br>Morris And Co. Architects IR39 |
| Date:                  | 13/10/2021                                                                   |
| Drawing no.:           | 11-12                                                                        |



Drawing: 11



Drawing: 12



## **WINDOW MAPS**

## 1. Carradale House









#### 2. Balfron Tower









## 2. Balfron Tower







































## 4. Aberfeldy Estate Phase 3 - Block J









## 4. Aberfeldy Estate Phase 3 - Block J









## 5. Aberfeldy Estate Phase 3 - Block G







## 5. Aberfeldy Estate Phase 3 - Block G







## 6. Aberfeldy Estate Phase 2 - Block D









## 6. Aberfeldy Estate Phase 2 - Block D