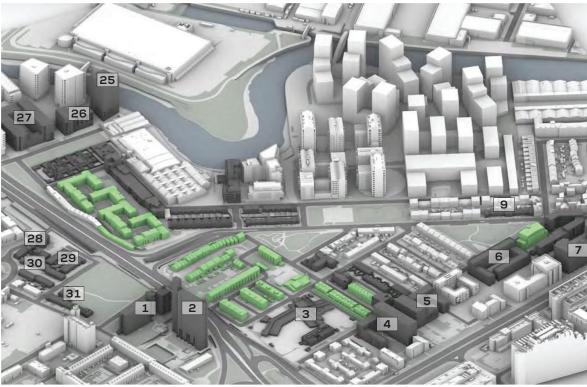

## **BASELINE**

| Project Name:          | Aberfeldy Village                                                            |
|------------------------|------------------------------------------------------------------------------|
| Project number:        | 15382                                                                        |
| Release:               | Rel 14-16                                                                    |
| IR:                    | IR39-55                                                                      |
| Source of information: | Vu.City, Levitt Bernstein Architects IR49,<br>Morris And Co. Architects IR39 |
| Date:                  | 13/10/2021                                                                   |
| Drawing no.:           | 01                                                                           |

Drawing: 01

|    |                                    |    | NEIGHBOURS ADDRESSES                |    |                                              |
|----|------------------------------------|----|-------------------------------------|----|----------------------------------------------|
| 1  | Carradale House                    | 11 | 2-12 Lansbury Gardens               | 21 | Devons Wharf                                 |
| 2  | Balfron Tower                      | 12 | 1-7 Wooster Gardens                 | 22 | Leven Road Phase 3                           |
| 3  | Culloden Primary School            | 13 | Loren Apartments (Aberfeldy Tavern) | 23 | Atelier Court                                |
| 4  | Aberfeldy Estate Phase 3 - Block J | 14 | Sherman House                       | 24 | Bromley Hall School                          |
| 5  | Aberfeldy Estate Phase 3 - Block G | 15 | St. Nicholas Church                 | 25 | Ailsa Wharf - Block A                        |
| 6  | Aberfeldy Estate Phase 2 - Block D | 16 | 177-195 Abbott Road                 | 26 | Ailsa Wharf - Block D                        |
| 7  | Aberfeldy Estate Phase 1 - Block A | 17 | 134-144 Leven Road                  | 27 | Ailsa Wharf - Blocks K-L                     |
| 8  | Aberfeldy Estate Phase 1 - Block C | 18 | 128-132 Leven Road                  | 28 | 1-14 & 16-46 Dewberry St                     |
| 9  | 49-67 Abbott Road                  | 19 | 199-225 Abbott Road                 | 29 | 4, 6-14, 1-15, 17-33 & 35-41<br>Joshua St    |
| 10 | 9-15 Wooster Gardens               | 20 | 110-126 Leven Road                  | 30 | 1-9, 2-10, 9-15, 12-20, 17-25<br>Mills Grove |
|    |                                    |    |                                     | 31 | 118-132, 134-146, 148-154 St<br>Leonards Rd  |