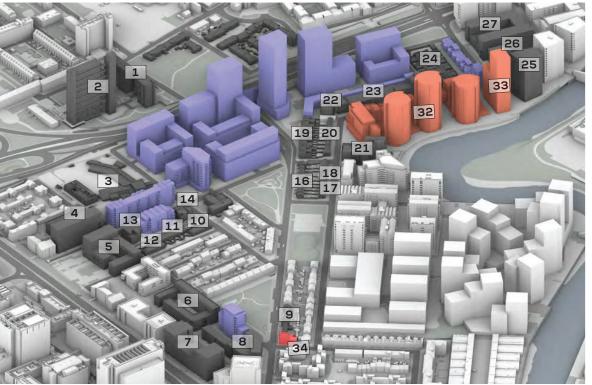

## **3 OVERVIEWS - CUMULATIVE**

|    | NEIGHBOURS ADDRESSES               |    |                                     |    |                                              |  |  |
|----|------------------------------------|----|-------------------------------------|----|----------------------------------------------|--|--|
| 1  | Carradale House                    | 12 | 1-7 Wooster Gardens                 | 23 | Atelier Court                                |  |  |
| 2  | Balfron Tower                      | 13 | Loren Apartments (Aberfeldy Tavern) | 24 | Bromley Hall School                          |  |  |
| 3  | Culloden Primary School            | 14 | Sherman House                       | 25 | Ailsa Wharf - Block A                        |  |  |
| 4  | Aberfeldy Estate Phase 3 - Block J | 15 | St. Nicholas Church                 | 26 | Ailsa Wharf - Block D                        |  |  |
| 5  | Aberfeldy Estate Phase 3 - Block G | 16 | 177-195 Abbott Road                 | 27 | Ailsa Wharf - Blocks K-L                     |  |  |
| 6  | Aberfeldy Estate Phase 2 - Block D | 17 | 134-144 Leven Road                  | 28 | 1-14 & 16-46 Dewberry St                     |  |  |
| 7  | Aberfeldy Estate Phase 1 - Block A | 18 | 128-132 Leven Road                  | 29 | 4, 6-14, 1-15, 17-33 & 35-41<br>Joshua St    |  |  |
| 8  | Aberfeldy Estate Phase 1 - Block C | 19 | 199-225 Abbott Road                 | 30 | 1-9, 2-10, 9-15, 12-20, 17-25<br>Mills Grove |  |  |
| 9  | 49-67 Abbott Road                  | 20 | 110-126 Leven Road                  | 31 | 118-132, 134-146, 148-154 St<br>Leonards Rd  |  |  |
| 10 | 9-15 Wooster Gardens               | 21 | Devons Wharf                        | 32 | Former Poplar Bus Depot                      |  |  |
| 11 | 2-12 Lansbury Gardens              | 22 | Leven Road Phase 3                  | 33 | Islay Wharf                                  |  |  |
|    |                                    |    |                                     | 34 | 45-47 Abbott Road                            |  |  |