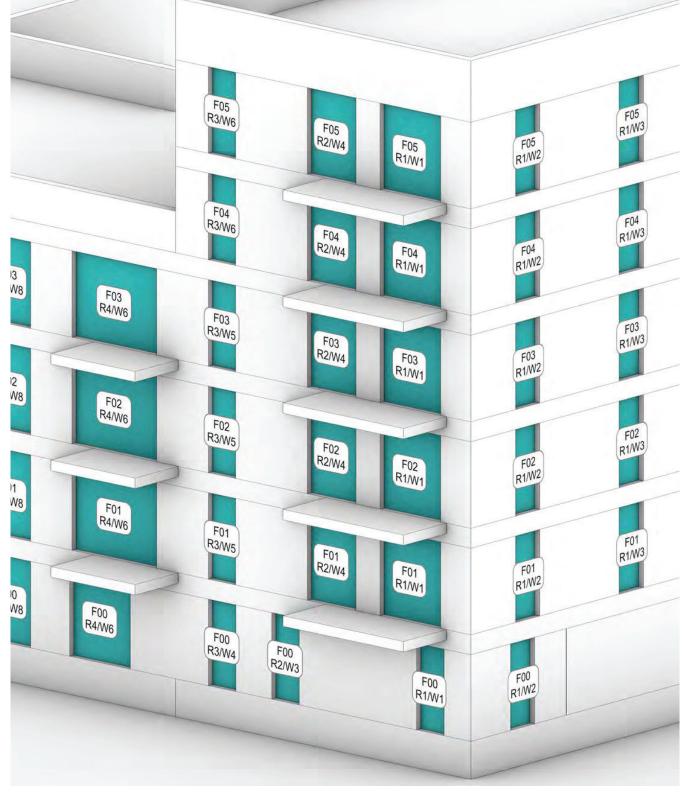

|
| Source of information: | Vu.City, Levitt Bernstein Architects IR49,<br>Morris And Co. Architects IR39 |
| Date:                  | 13/10/2021                                                                   |
| Drawing no.:           | 11-12                                                                        |



Drawing: 11



Drawing: 12



## **WINDOW MAPS**

## 1. Carradale House









#### 2. Balfron Tower









## 2. Balfron Tower







































## 4. Aberfeldy Estate Phase 3 - Block J









## 4. Aberfeldy Estate Phase 3 - Block J









## 5. Aberfeldy Estate Phase 3 - Block G







## 5. Aberfeldy Estate Phase 3 - Block G







## 6. Aberfeldy Estate Phase 2 - Block D









## 6. Aberfeldy Estate Phase 2 - Block D