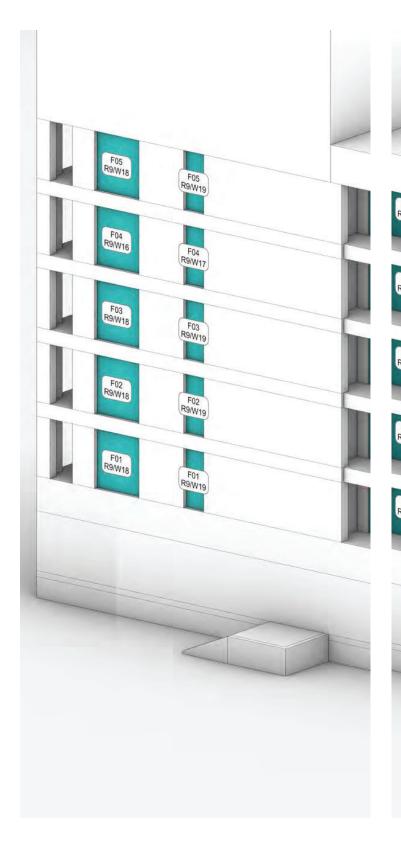

|
| Release:               | Rel 14-16                                                                    |
| IR:                    | IR39-55                                                                      |
| Source of information: | Vu.City, Levitt Bernstein Architects IR49,<br>Morris And Co. Architects IR39 |
| Date:                  | 13/10/2021                                                                   |
| Drawing no.:           | 11-12                                                                        |



Drawing: 11



Drawing: 12



## **WINDOW MAPS**

## 1. Carradale House









#### 2. Balfron Tower









## 2. Balfron Tower







































## 4. Aberfeldy Estate Phase 3 - Block J









## 4. Aberfeldy Estate Phase 3 - Block J









## 5. Aberfeldy Estate Phase 3 - Block G







## 5. Aberfeldy Estate Phase 3 - Block G







## 6. Aberfeldy Estate Phase 2 - Block D









## 6. Aberfeldy Estate Phase 2 - Block D