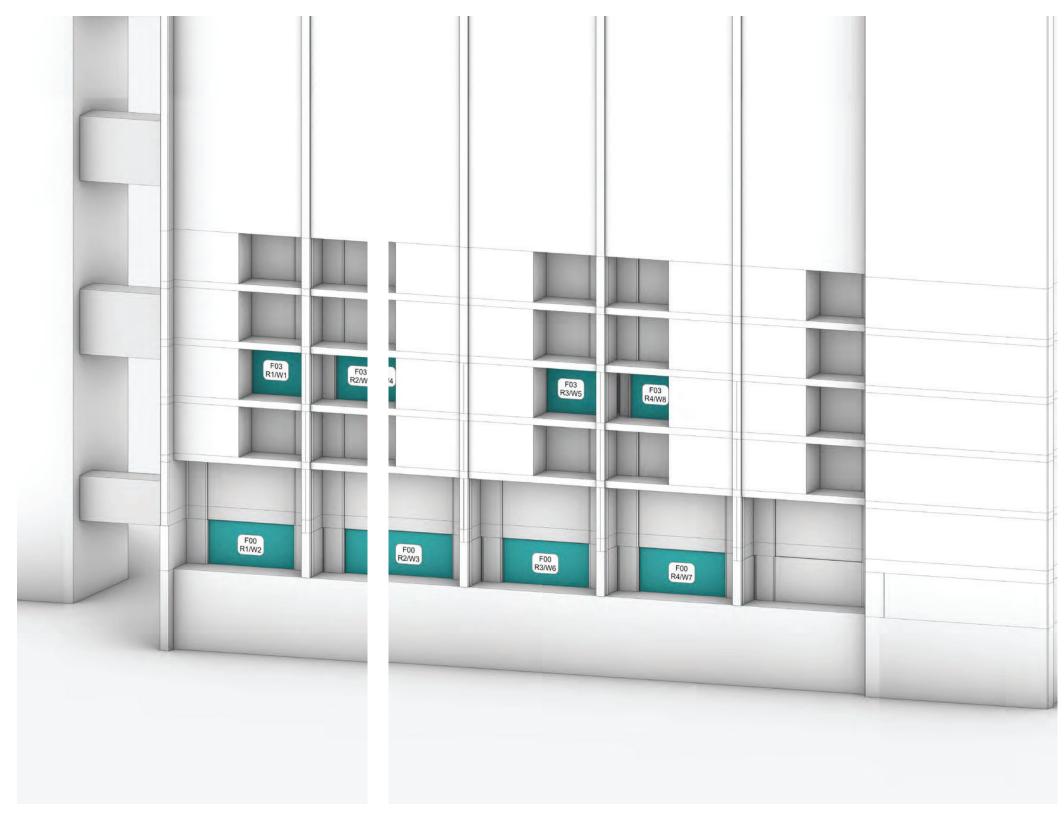

--------------------------|
| Project number:        | 15382                                                                        |
| Release:               | Rel 14-16                                                                    |
| IR:                    | IR39-55                                                                      |
| Source of information: | Vu.City, Levitt Bernstein Architects IR49,<br>Morris And Co. Architects IR39 |
| Date:                  | 13/10/2021                                                                   |
| Drawing no.:           | 11-12                                                                        |



Drawing: 11



Drawing: 12



## **WINDOW MAPS**

## 1. Carradale House









#### 2. Balfron Tower









## 2. Balfron Tower







































## 4. Aberfeldy Estate Phase 3 - Block J









## 4. Aberfeldy Estate Phase 3 - Block J









## 5. Aberfeldy Estate Phase 3 - Block G







## 5. Aberfeldy Estate Phase 3 - Block G







## 6. Aberfeldy Estate Phase 2 - Block D









## 6. Aberfeldy Estate Phase 2 - Block D