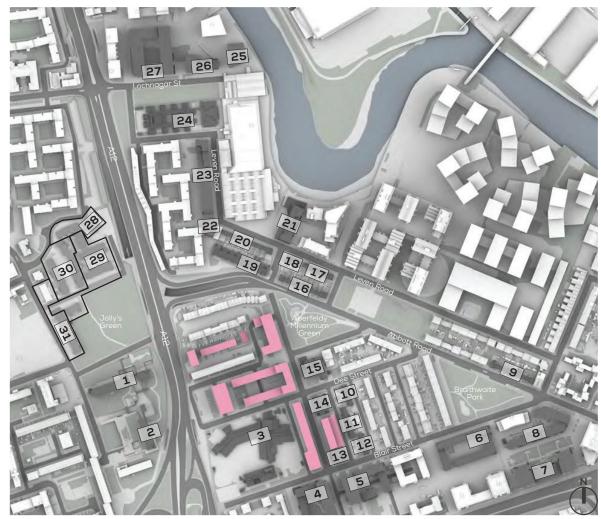

## **MAX PARAMETER**

| Project Name:          | Aberfeldy Village                                                            |
|------------------------|------------------------------------------------------------------------------|
| Project number:        | 15382                                                                        |
| Release:               | Rel 14-16                                                                    |
| IR:                    | IR39-55                                                                      |
| Source of information: | Vu.City, Levitt Bernstein Architects IR49,<br>Morris And Co. Architects IR39 |
| Date:                  | 13/10/2021                                                                   |
| Drawing no.:           | 04                                                                           |

Drawing: 04

|    |                                    |    | NEIGHBOURS ADDRESSES                |    |                                              |
|----|------------------------------------|----|-------------------------------------|----|----------------------------------------------|
| 1  | Carradale House                    | 11 | 2-12 Lansbury Gardens               | 21 | Devons Wharf                                 |
| 2  | Balfron Tower                      | 12 | 1-7 Wooster Gardens                 | 22 | Leven Road Phase 3                           |
| 3  | Culloden Primary School            | 13 | Loren Apartments (Aberfeldy Tavern) | 23 | Atelier Court                                |
| 4  | Aberfeldy Estate Phase 3 - Block J | 14 | Sherman House                       | 24 | Bromley Hall School                          |
| 5  | Aberfeldy Estate Phase 3 - Block G | 15 | St. Nicholas Church                 | 25 | Ailsa Wharf - Block A                        |
| 6  | Aberfeldy Estate Phase 2 - Block D | 16 | 177-195 Abbott Road                 | 26 | Ailsa Wharf - Block D                        |
| 7  | Aberfeldy Estate Phase 1 - Block A | 17 | 134-144 Leven Road                  | 27 | Ailsa Wharf - Blocks K-L                     |
| 8  | Aberfeldy Estate Phase 1 - Block C | 18 | 128-132 Leven Road                  | 28 | 1-14 & 16-46 Dewberry St                     |
| 9  | 49-67 Abbott Road                  | 19 | 199-225 Abbott Road                 | 29 | 4, 6-14, 1-15, 17-33 & 35-41<br>Joshua St    |
| 10 | 9-15 Wooster Gardens               | 20 | 110-126 Leven Road                  | 30 | 1-9, 2-10, 9-15, 12-20, 17-25<br>Mills Grove |
|    |                                    |    |                                     | 31 | 118-132, 134-146, 148-154 St<br>Leonards Rd  |