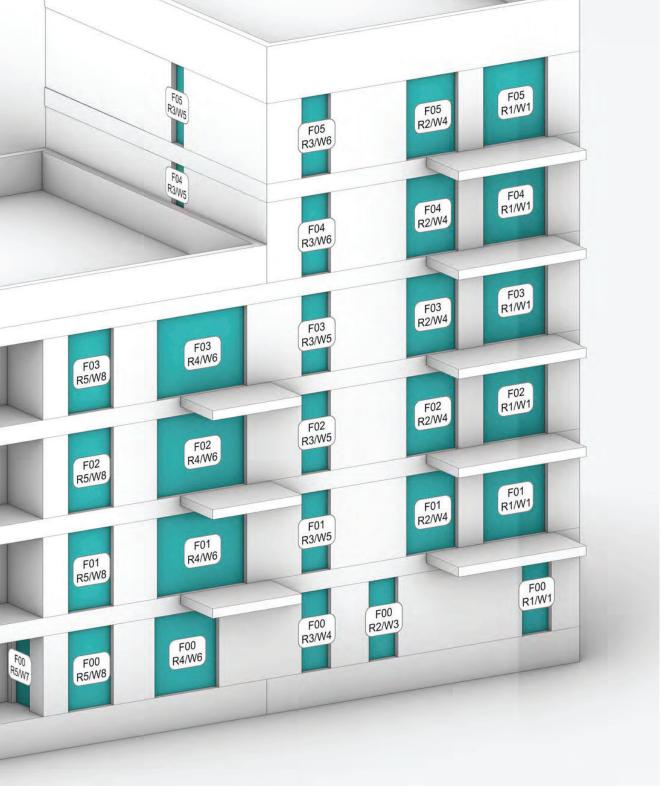

|
| Source of information: | Vu.City, Levitt Bernstein Architects IR49,<br>Morris And Co. Architects IR39 |
| Date:                  | 13/10/2021                                                                   |
| Drawing no.:           | 11-12                                                                        |



Drawing: 11



Drawing: 12



## **WINDOW MAPS**

## 1. Carradale House









#### 2. Balfron Tower









## 2. Balfron Tower







































## 4. Aberfeldy Estate Phase 3 - Block J









## 4. Aberfeldy Estate Phase 3 - Block J









## 5. Aberfeldy Estate Phase 3 - Block G







## 5. Aberfeldy Estate Phase 3 - Block G







## 6. Aberfeldy Estate Phase 2 - Block D









## 6. Aberfeldy Estate Phase 2 - Block D