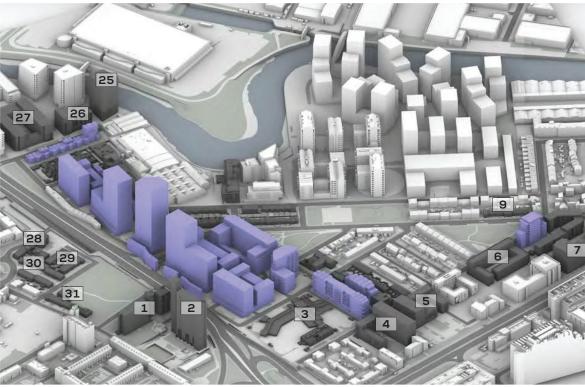

| Project Name:          | Aberfeldy Village                                                            |
|------------------------|------------------------------------------------------------------------------|
| Project number:        | 15382                                                                        |
| Release:               | Rel 14-16                                                                    |
| IR:                    | IR39-55                                                                      |
| Source of information: | Vu.City, Levitt Bernstein Architects IR49,<br>Morris And Co. Architects IR39 |
| Date:                  | 13/10/2021                                                                   |
| Drawing no.:           | 02-03                                                                        |

Drawing: 02

Drawing: 03