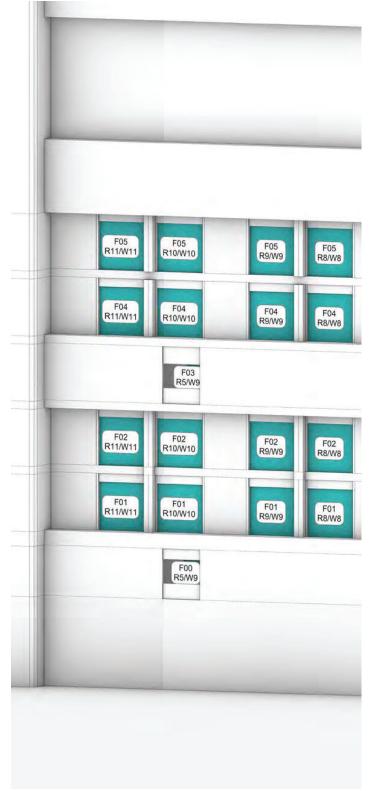

-------------------------------------------------------|
| Project number:        | 15382                                                                        |
| Release:               | Rel 14-16                                                                    |
| IR:                    | IR39-55                                                                      |
| Source of information: | Vu.City, Levitt Bernstein Architects IR49,<br>Morris And Co. Architects IR39 |
| Date:                  | 13/10/2021                                                                   |
| Drawing no.:           | 11-12                                                                        |



Drawing: 11



Drawing: 12



## **WINDOW MAPS**

## 1. Carradale House









#### 2. Balfron Tower









## 2. Balfron Tower







































## 4. Aberfeldy Estate Phase 3 - Block J









## 4. Aberfeldy Estate Phase 3 - Block J









## 5. Aberfeldy Estate Phase 3 - Block G







## 5. Aberfeldy Estate Phase 3 - Block G







## 6. Aberfeldy Estate Phase 2 - Block D









## 6. Aberfeldy Estate Phase 2 - Block D