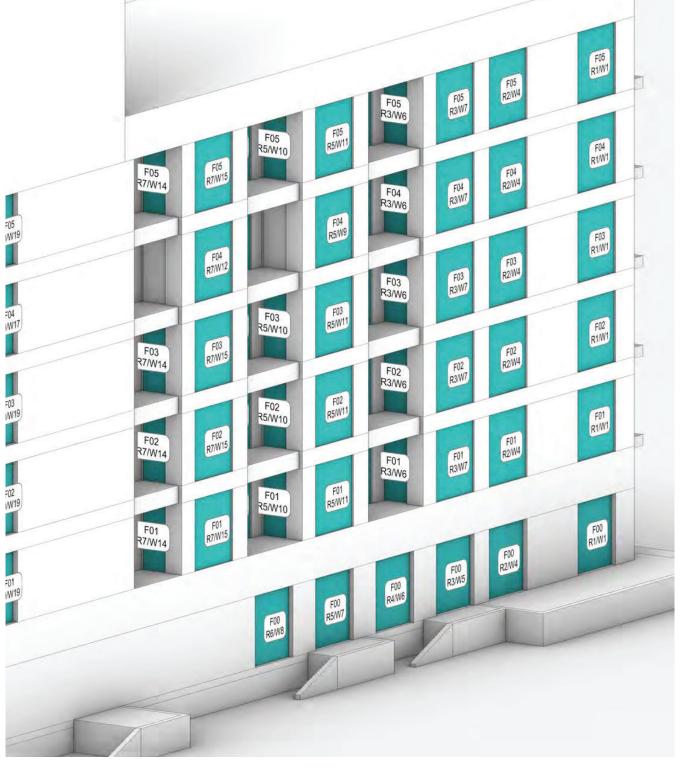

|
| Release:               | Rel 14-16                                                                    |
| IR:                    | IR39-55                                                                      |
| Source of information: | Vu.City, Levitt Bernstein Architects IR49,<br>Morris And Co. Architects IR39 |
| Date:                  | 13/10/2021                                                                   |
| Drawing no.:           | 11-12                                                                        |



Drawing: 11



Drawing: 12



## **WINDOW MAPS**

## 1. Carradale House









#### 2. Balfron Tower









## 2. Balfron Tower







































## 4. Aberfeldy Estate Phase 3 - Block J









## 4. Aberfeldy Estate Phase 3 - Block J









## 5. Aberfeldy Estate Phase 3 - Block G







## 5. Aberfeldy Estate Phase 3 - Block G







## 6. Aberfeldy Estate Phase 2 - Block D









## 6. Aberfeldy Estate Phase 2 - Block D