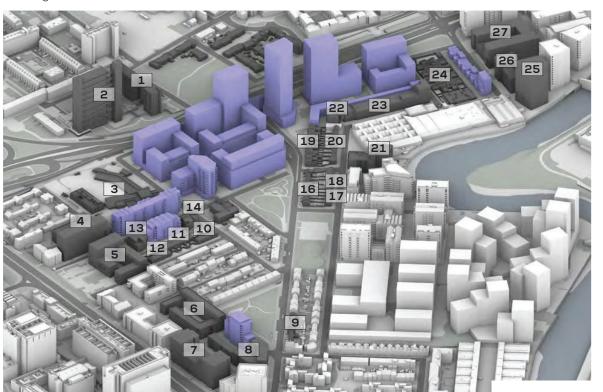

# **CONSENTED**

| Project Name:          | Aberfeldy Village                                                            |
|------------------------|------------------------------------------------------------------------------|
| Project number:        | 15382                                                                        |
| Release:               | Rel 14-16                                                                    |
| IR:                    | IR39-55                                                                      |
| Source of information: | Vu.City, Levitt Bernstein Architects IR49,<br>Morris And Co. Architects IR39 |
| Date:                  | 13/10/2021                                                                   |
| Drawing no.:           | 10                                                                           |

Drawing: 10

|    |                                    |    | NEIGHBOURS ADDRESSES                |    |                                              |
|----|------------------------------------|----|-------------------------------------|----|----------------------------------------------|
| 1  | Carradale House                    | 11 | 2-12 Lansbury Gardens               | 21 | Devons Wharf                                 |
| 2  | Balfron Tower                      | 12 | 1-7 Wooster Gardens                 | 22 | Leven Road Phase 3                           |
| 3  | Culloden Primary School            | 13 | Loren Apartments (Aberfeldy Tavern) | 23 | Atelier Court                                |
| 4  | Aberfeldy Estate Phase 3 - Block J | 14 | Sherman House                       | 24 | Bromley Hall School                          |
| 5  | Aberfeldy Estate Phase 3 - Block G | 15 | St. Nicholas Church                 | 25 | Ailsa Wharf - Block A                        |
| 6  | Aberfeldy Estate Phase 2 - Block D | 16 | 177-195 Abbott Road                 | 26 | Ailsa Wharf - Block D                        |
| 7  | Aberfeldy Estate Phase 1 - Block A | 17 | 134-144 Leven Road                  | 27 | Ailsa Wharf - Blocks K-L                     |
| 8  | Aberfeldy Estate Phase 1 - Block C | 18 | 128-132 Leven Road                  | 28 | 1-14 & 16-46 Dewberry St                     |
| 9  | 49-67 Abbott Road                  | 19 | 199-225 Abbott Road                 | 29 | 4, 6-14, 1-15, 17-33 & 35-41<br>Joshua St    |
| 10 | 9-15 Wooster Gardens               | 20 | 110-126 Leven Road                  | 30 | 1-9, 2-10, 9-15, 12-20, 17-25<br>Mills Grove |
|    |                                    |    |                                     | 31 | 118-132, 134-146, 148-154 St<br>Leonards Rd  |