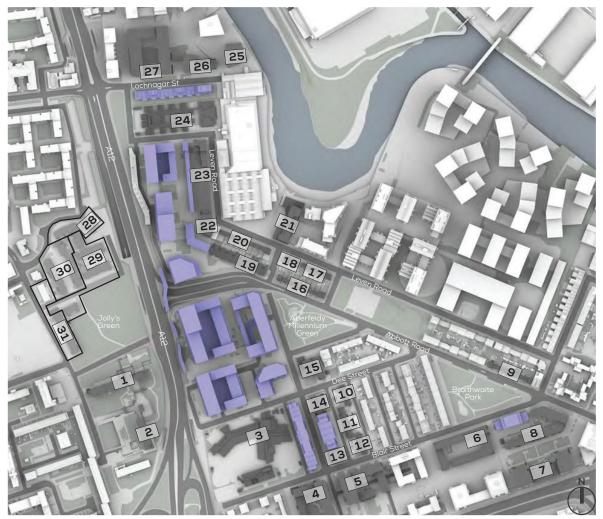

## **BASELINE**

| Project Name:          | Aberfeldy Village                                                            |
|------------------------|------------------------------------------------------------------------------|
| Project number:        | 15382                                                                        |
| Release:               | Rel 14-16                                                                    |
| IR:                    | IR39-55                                                                      |
| Source of information: | Vu.City, Levitt Bernstein Architects IR49,<br>Morris And Co. Architects IR39 |
| Date:                  | 13/10/2021                                                                   |
| Drawing no.:           | 01                                                                           |

Drawing: 01

|    |                                    |    | NEIGHBOURS ADDRESSES                |    |                                              |
|----|------------------------------------|----|-------------------------------------|----|----------------------------------------------|
| 1  | Carradale House                    | 11 | 2-12 Lansbury Gardens               | 21 | Devons Wharf                                 |
| 2  | Balfron Tower                      | 12 | 1-7 Wooster Gardens                 | 22 | Leven Road Phase 3                           |
| 3  | Culloden Primary School            | 13 | Loren Apartments (Aberfeldy Tavern) | 23 | Atelier Court                                |
| 4  | Aberfeldy Estate Phase 3 - Block J | 14 | Sherman House                       | 24 | Bromley Hall School                          |
| 5  | Aberfeldy Estate Phase 3 - Block G | 15 | St. Nicholas Church                 | 25 | Ailsa Wharf - Block A                        |
| 6  | Aberfeldy Estate Phase 2 - Block D | 16 | 177-195 Abbott Road                 | 26 | Ailsa Wharf - Block D                        |
| 7  | Aberfeldy Estate Phase 1 - Block A | 17 | 134-144 Leven Road                  | 27 | Ailsa Wharf - Blocks K-L                     |
| 8  | Aberfeldy Estate Phase 1 - Block C | 18 | 128-132 Leven Road                  | 28 | 1-14 & 16-46 Dewberry St                     |
| 9  | 49-67 Abbott Road                  | 19 | 199-225 Abbott Road                 | 29 | 4, 6-14, 1-15, 17-33 & 35-41<br>Joshua St    |
| 10 | 9-15 Wooster Gardens               | 20 | 110-126 Leven Road                  | 30 | 1-9, 2-10, 9-15, 12-20, 17-25<br>Mills Grove |
|    |                                    |    |                                     | 31 | 118-132, 134-146, 148-154 St<br>Leonards Rd  |