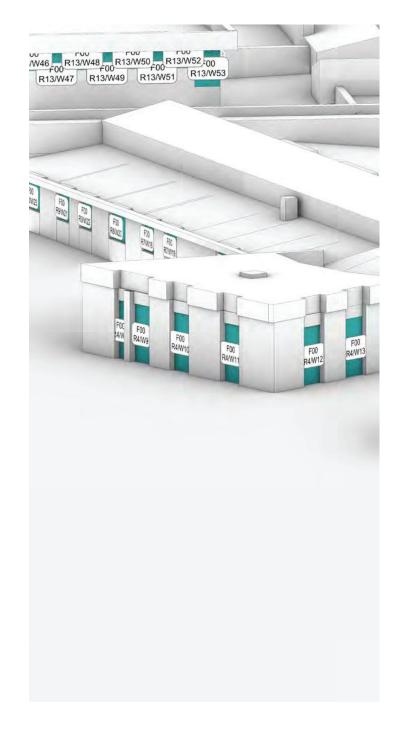

Project number:        | 15382                                                                        |
| Release:               | Rel 14-16                                                                    |
| IR:                    | IR39-55                                                                      |
| Source of information: | Vu.City, Levitt Bernstein Architects IR49,<br>Morris And Co. Architects IR39 |
| Date:                  | 13/10/2021                                                                   |
| Drawing no.:           | 11-12                                                                        |



Drawing: 11



Drawing: 12



## **WINDOW MAPS**

## 1. Carradale House









#### 2. Balfron Tower









## 2. Balfron Tower







































## 4. Aberfeldy Estate Phase 3 - Block J









## 4. Aberfeldy Estate Phase 3 - Block J









## 5. Aberfeldy Estate Phase 3 - Block G







## 5. Aberfeldy Estate Phase 3 - Block G







## 6. Aberfeldy Estate Phase 2 - Block D









## 6. Aberfeldy Estate Phase 2 - Block D