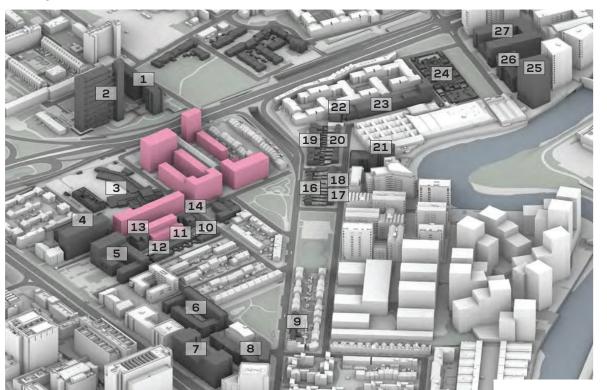

## **BASELINE**

| Project Name:          | Aberfeldy Village                                                            |
|------------------------|------------------------------------------------------------------------------|
| Project number:        | 15382                                                                        |
| Release:               | Rel 14-16                                                                    |
| IR:                    | IR39-55                                                                      |
| Source of information: | Vu.City, Levitt Bernstein Architects IR49,<br>Morris And Co. Architects IR39 |
| Date:                  | 13/10/2021                                                                   |
| Drawing no.:           | 01                                                                           |

Drawing: 01

|    |                                    |    | NEIGHBOURS ADDRESSES                |    |                                              |
|----|------------------------------------|----|-------------------------------------|----|----------------------------------------------|
| 1  | Carradale House                    | 11 | 2-12 Lansbury Gardens               | 21 | Devons Wharf                                 |
| 2  | Balfron Tower                      | 12 | 1-7 Wooster Gardens                 | 22 | Leven Road Phase 3                           |
| 3  | Culloden Primary School            | 13 | Loren Apartments (Aberfeldy Tavern) | 23 | Atelier Court                                |
| 4  | Aberfeldy Estate Phase 3 - Block J | 14 | Sherman House                       | 24 | Bromley Hall School                          |
| 5  | Aberfeldy Estate Phase 3 - Block G | 15 | St. Nicholas Church                 | 25 | Ailsa Wharf - Block A                        |
| 6  | Aberfeldy Estate Phase 2 - Block D | 16 | 177-195 Abbott Road                 | 26 | Ailsa Wharf - Block D                        |
| 7  | Aberfeldy Estate Phase 1 - Block A | 17 | 134-144 Leven Road                  | 27 | Ailsa Wharf - Blocks K-L                     |
| 8  | Aberfeldy Estate Phase 1 - Block C | 18 | 128-132 Leven Road                  | 28 | 1-14 & 16-46 Dewberry St                     |
| 9  | 49-67 Abbott Road                  | 19 | 199-225 Abbott Road                 | 29 | 4, 6-14, 1-15, 17-33 & 35-41<br>Joshua St    |
| 10 | 9-15 Wooster Gardens               | 20 | 110-126 Leven Road                  | 30 | 1-9, 2-10, 9-15, 12-20, 17-25<br>Mills Grove |
|    |                                    |    |                                     | 31 | 118-132, 134-146, 148-154 St<br>Leonards Rd  |