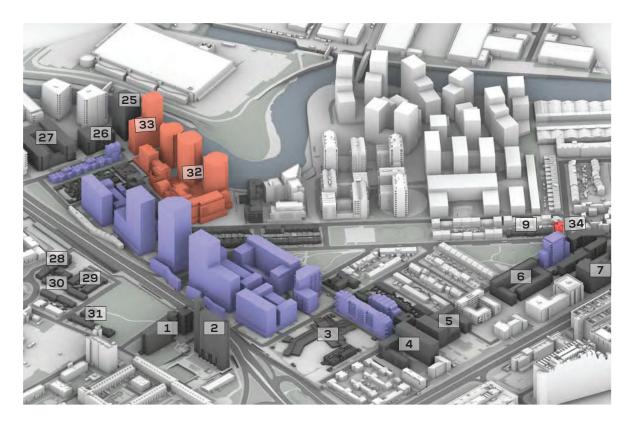

## **BASELINE**

| Project Name:          | Aberfeldy Village                                                            |
|------------------------|------------------------------------------------------------------------------|
| Project number:        | 15382                                                                        |
| Release:               | Rel 14-16                                                                    |
| IR:                    | IR39-55                                                                      |
| Source of information: | Vu.City, Levitt Bernstein Architects IR49,<br>Morris And Co. Architects IR39 |
| Date:                  | 13/10/2021                                                                   |
| Drawing no.:           | 01                                                                           |

Drawing: 01

|    |                                    |    | NEIGHBOURS ADDRESSES                |    |                                              |
|----|------------------------------------|----|-------------------------------------|----|----------------------------------------------|
| 1  | Carradale House                    | 11 | 2-12 Lansbury Gardens               | 21 | Devons Wharf                                 |
| 2  | Balfron Tower                      | 12 | 1-7 Wooster Gardens                 | 22 | Leven Road Phase 3                           |
| 3  | Culloden Primary School            | 13 | Loren Apartments (Aberfeldy Tavern) | 23 | Atelier Court                                |
| 4  | Aberfeldy Estate Phase 3 - Block J | 14 | Sherman House                       | 24 | Bromley Hall School                          |
| 5  | Aberfeldy Estate Phase 3 - Block G | 15 | St. Nicholas Church                 | 25 | Ailsa Wharf - Block A                        |
| 6  | Aberfeldy Estate Phase 2 - Block D | 16 | 177-195 Abbott Road                 | 26 | Ailsa Wharf - Block D                        |
| 7  | Aberfeldy Estate Phase 1 - Block A | 17 | 134-144 Leven Road                  | 27 | Ailsa Wharf - Blocks K-L                     |
| 8  | Aberfeldy Estate Phase 1 - Block C | 18 | 128-132 Leven Road                  | 28 | 1-14 & 16-46 Dewberry St                     |
| 9  | 49-67 Abbott Road                  | 19 | 199-225 Abbott Road                 | 29 | 4, 6-14, 1-15, 17-33 & 35-41<br>Joshua St    |
| 10 | 9-15 Wooster Gardens               | 20 | 110-126 Leven Road                  | 30 | 1-9, 2-10, 9-15, 12-20, 17-25<br>Mills Grove |
|    |                                    |    |                                     | 31 | 118-132, 134-146, 148-154 St<br>Leonards Rd  |