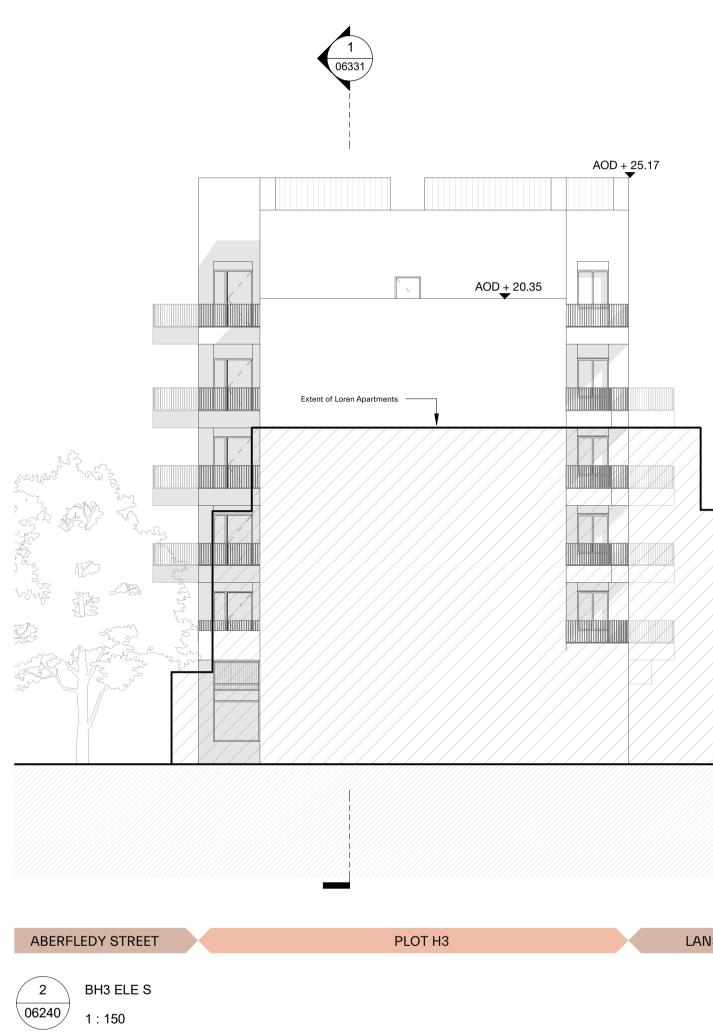

survey and site information produced by others and as such should be verified for accuracy.</li> <li>Existing site information, context, surrounding infrastructure, neighboring building extents and plots are derived from 2D Surveys, produced by:</li> <li>'Sumo Services Ltd'</li> <li>Drawing numbers: SOR018502 / SOR018561/ SOR016539</li> <li>Date of creation: 17.12.2020 / 14.01.2021 / 09.12.2019</li> <li>'Aworth Survey Consultants'</li> <li>Drawing numbers: 3553-2/5/6/7</li> <li>Date of creation: 18.12.2009</li> <li>The application boundary has been derived by title plan and land ownership reports and produced by:</li> <li>Velocity Transport</li> <li>Drawing no: 4060-1100-T-023</li> <li>Produced: Dec 20</li> <li>Spot levels are defined as AOD and reflected in metres</li> </ul> |        |







## AOD + 1.90

## LANSBURY GARDENS



## MORRIS+COMPANY

- Do not scale from this drawing
  All dimensions to be checked on site by the Contractor
  And such dimensions to be their responsibility
  Report all drawing errors and omissions to the Architect
  All dimensions in millimeters unless noted otherwise
  If in doubt ask Contract Administrator

## job title Aberfeldy Village

drawing title / location BH3 - PROPOSED NORTH / SOUTH ELEVATION

| 29                    |         |                   |      |       |      |      |        |                   |  |  |
|-----------------------|---------|-------------------|------|-------|------|------|--------|-------------------|--|--|
| TO ALT                | status  | S4 - FOR APPROVAL |      |       |      |      |        |