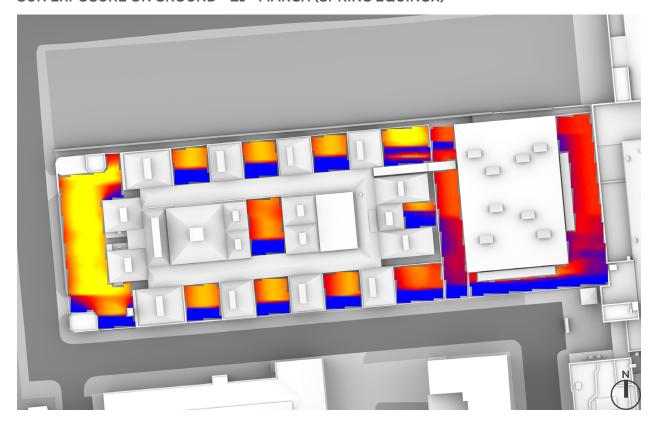

# OVERSHADOWING ASSESSMENT - BASELINE - AREAS 47-64 SUN EXPOSURE ON GROUND - 21<sup>ST</sup> MARCH (SPRING EQUINOX)

SUN EXPOSURE TOTAL HOURS

0.0 0.5 1.0 1.5 2.0 2.5 3.0 3.5 4.0 4.5 5 5.5 6.0+ 21st MARCH (SPRING EQUINOX)

### LONDON

Latitude: 51.4 Longitude: 0.0 Sunrise: 06:02 GMT Sunset: 18:14 GMT

### **Total Available Sunlight:**

12hrs 12mins