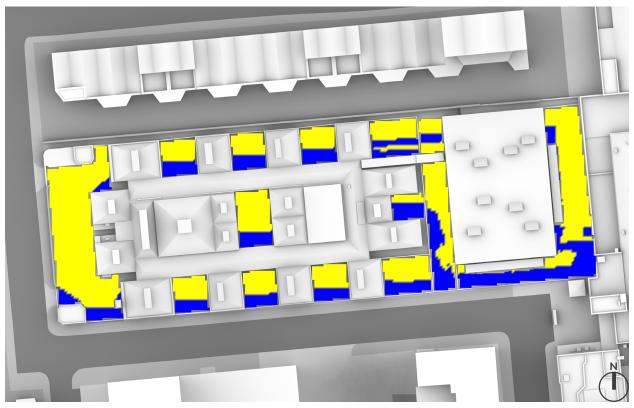

# OVERSHADOWING ASSESSMENT - CONSENTED - AREAS 65-78 SUN HOURS ON GROUND - BRE TEST

OVERSHADOWING ASSESSMENT - MAX PARAMETER - AREAS 65-78 SUN HOURS ON GROUND - BRE TEST