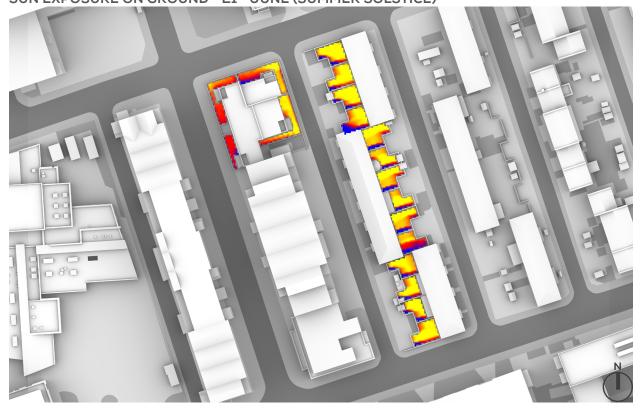

# OVERSHADOWING ASSESSMENT - BASELINE - AREAS 47-64 SUN EXPOSURE ON GROUND - 21<sup>ST</sup> JUNE (SUMMER SOLSTICE)

SUN EXPOSURE
TOTAL HOURS

0.0 0.5 1.0 1.5 2.0 2.5 3.0 3.5 4.0 4.5 5 5.5 6.0+

21st JUNE (SUMMER SOLSTICE)

#### **LONDON**

Latitude: 51.4 Longitude: 0.0 Sunrise: 04:43 BMT Sunset: 21:21 BMT

### **Total Available Sunlight:**

16hrs 38mins