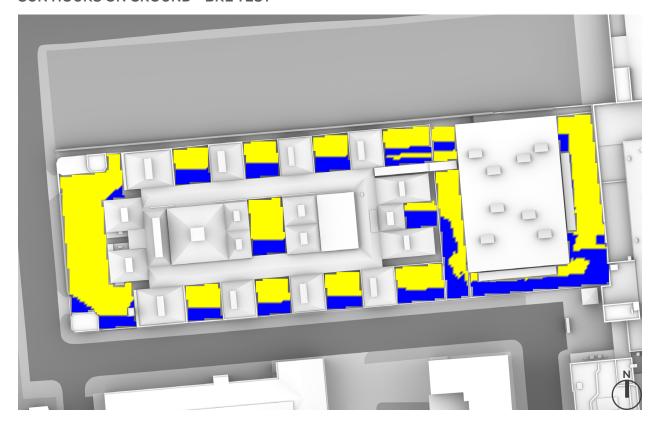

# OVERSHADOWING ASSESSMENT - BASELINE - AREAS 65-78 SUN HOURS ON GROUND - BRE TEST