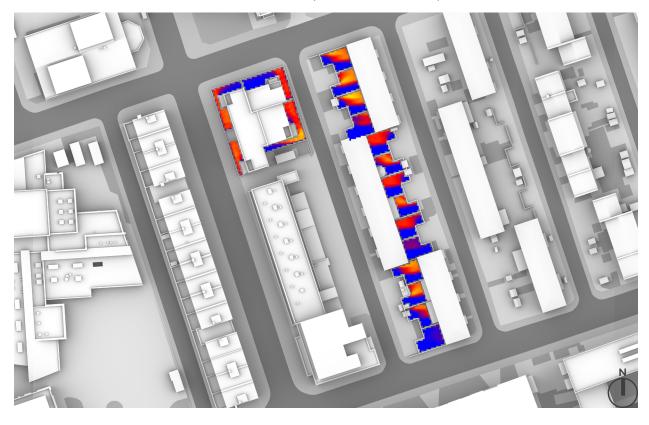

# OVERSHADOWING ASSESSMENT - BASELINE - AREAS 47-64 SUN EXPOSURE ON GROUND - 21<sup>ST</sup> MARCH (SPRING EQUINOX)

SUN EXPOSURE
TOTAL HOURS

0.0 0.5 1.0 1.5 2.0 2.5 3.0 3.5 4.0 4.5 5 5.5 6.0+

21st MARCH (SPRING EQUINOX)

### LONDON

Latitude: 51.4 Longitude: 0.0 Sunrise: 06:02 GMT Sunset: 18:14 GMT

### **Total Available Sunlight:**

12hrs 12mins