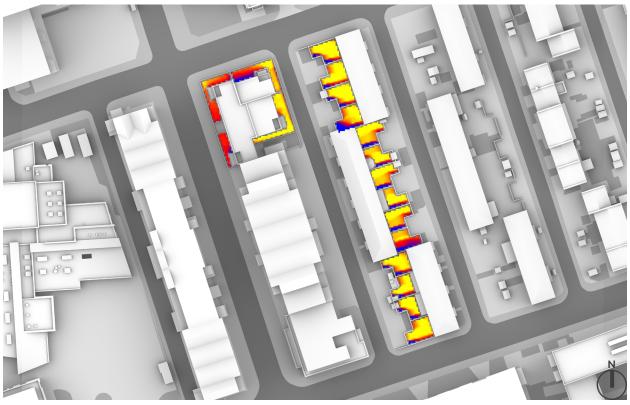

# OVERSHADOWING ASSESSMENT - CONSENTED - AREAS 47-64 SUN EXPOSURE ON GROUND - 21<sup>ST</sup> JUNE (SUMMER SOLSTICE)

OVERSHADOWING ASSESSMENT - MAX PARAMETER - AREAS 47-64 SUN EXPOSURE ON GROUND - 21<sup>ST</sup> JUNE (SUMMER SOLSTICE)