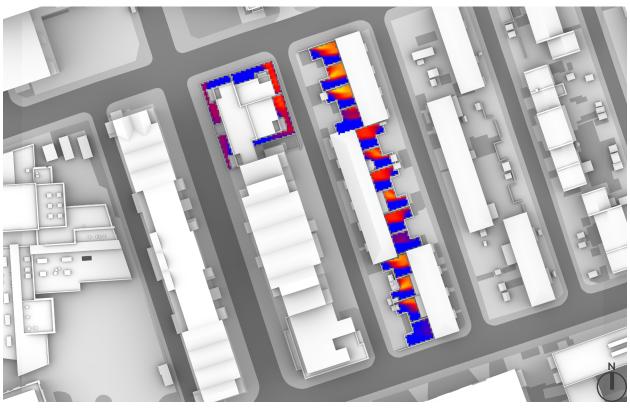

# OVERSHADOWING ASSESSMENT - CONSENTED - AREAS 47-64 SUN EXPOSURE ON GROUND - 21<sup>ST</sup> MARCH (SPRING EQUINOX)

OVERSHADOWING ASSESSMENT - MAX PARAMETER - AREAS 47-64 SUN EXPOSURE ON GROUND - 21<sup>ST</sup> MARCH (SPRING EQUINOX)