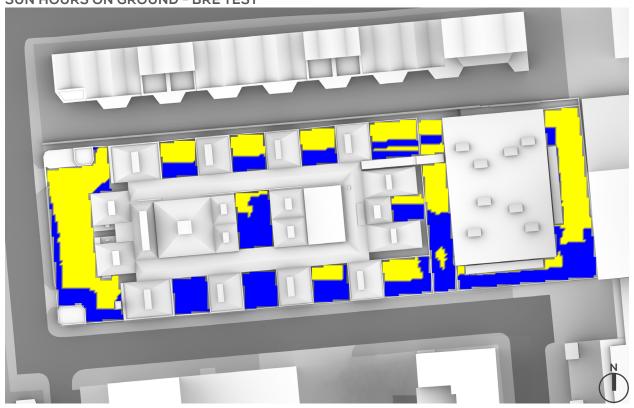

# OVERSHADOWING ASSESSMENT - BASELINE - AREAS 65-78 SUN HOURS ON GROUND - BRE TEST