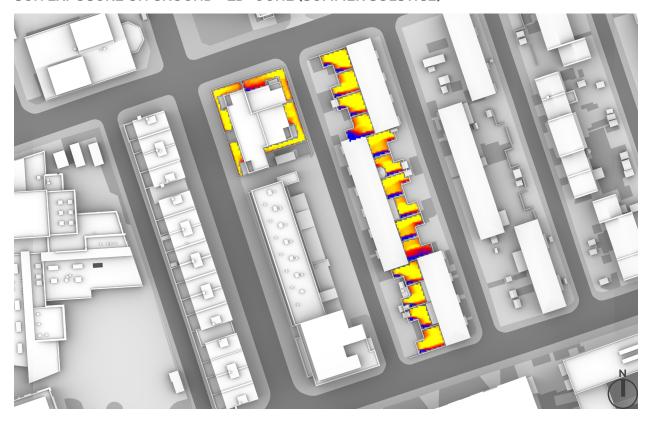

# OVERSHADOWING ASSESSMENT - BASELINE - AREAS 47-64 SUN EXPOSURE ON GROUND - 21<sup>ST</sup> JUNE (SUMMER SOLSTICE)

SUN EXPOSURE
TOTAL HOURS

0.0 0.5 1.0 1.5 2.0 2.5 3.0 3.5 4.0 4.5 5 5.5 6.0+

21st JUNE (SUMMER SOLSTICE)

#### **LONDON**

Latitude: 51.4 Longitude: 0.0 Sunrise: 04:43 BMT Sunset: 21:21 BMT

### **Total Available Sunlight:**

16hrs 38mins