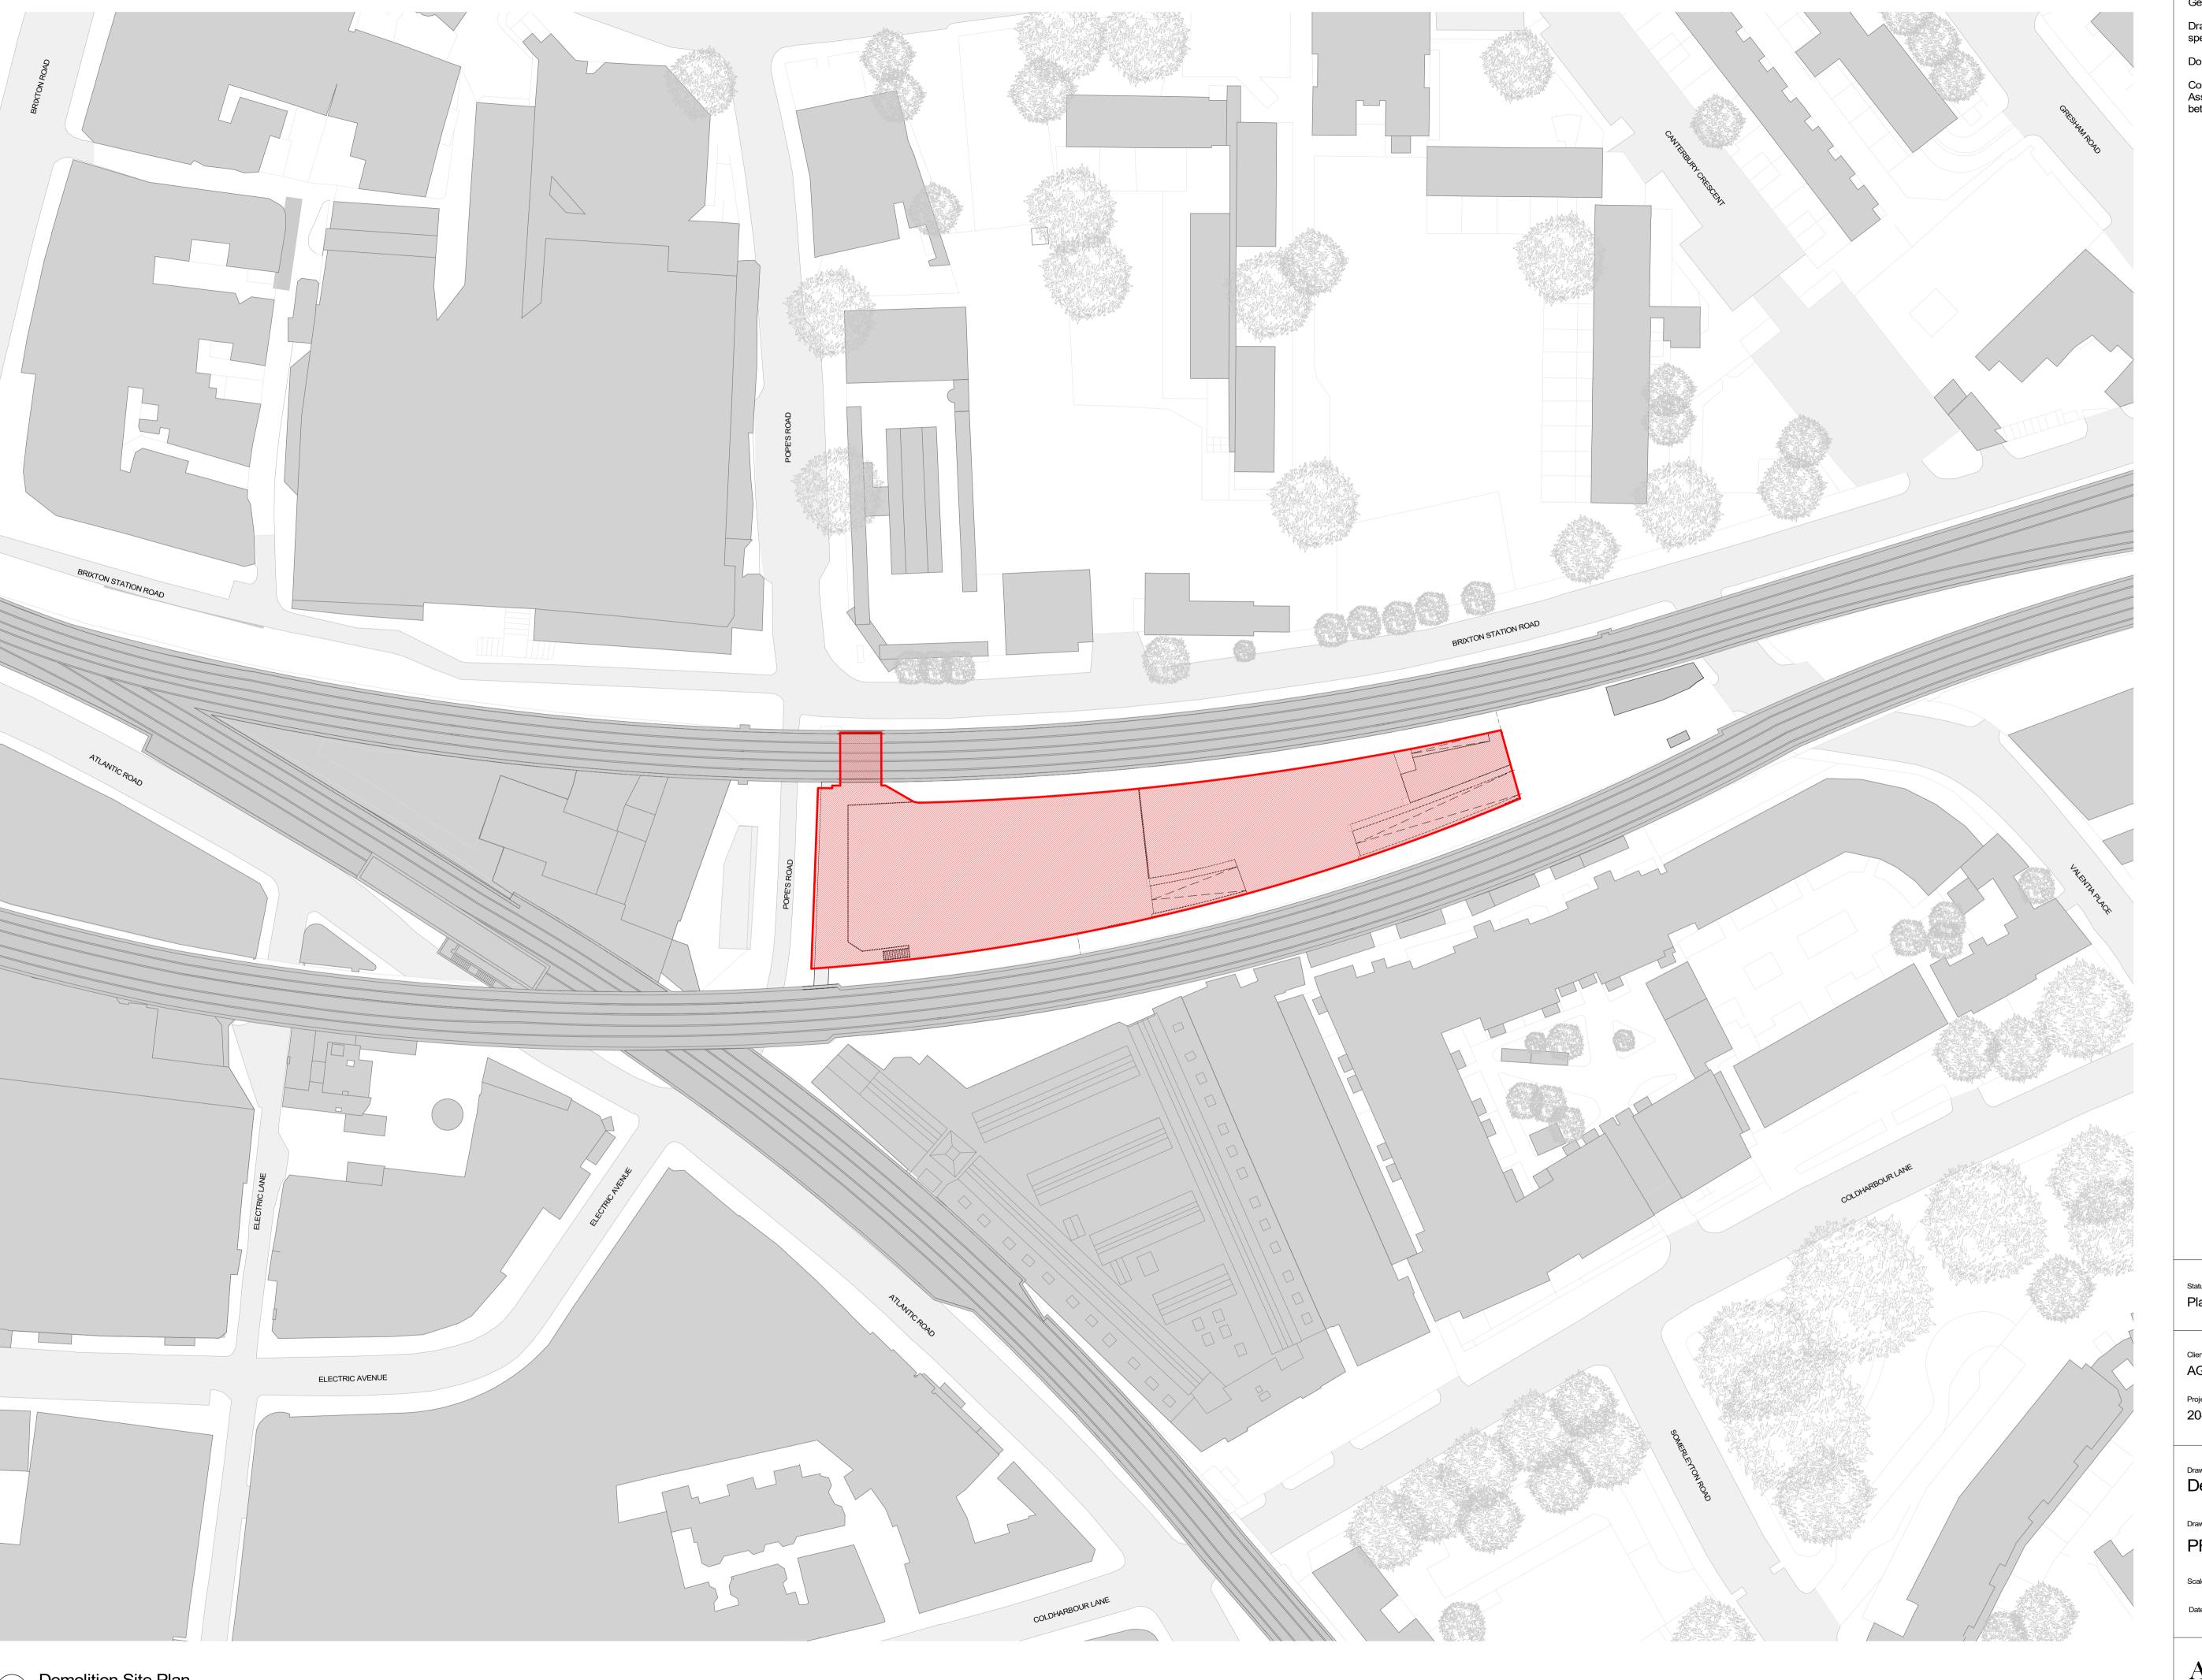

Planning Addendum

AG Pope's Road Hondo BV

20-24A Pope's Road Development

Demolition Site Plan

PRD-AA-ZZ-ZZ-DR-A-02-001

Scale: 1:500 @ A1 Date: 02/07/20

Adjaye Associates

The Edison 223-231 Old Marylebone Road London NW1 5QT

Demolition Site Plan
1:500

Drawing to be read in conjunction with the specification and all relevant drawings.

Contractor to check all dimensions on site. Adjaye Associates to be advised of any discrepancies between this drawing and site conditions immediately.