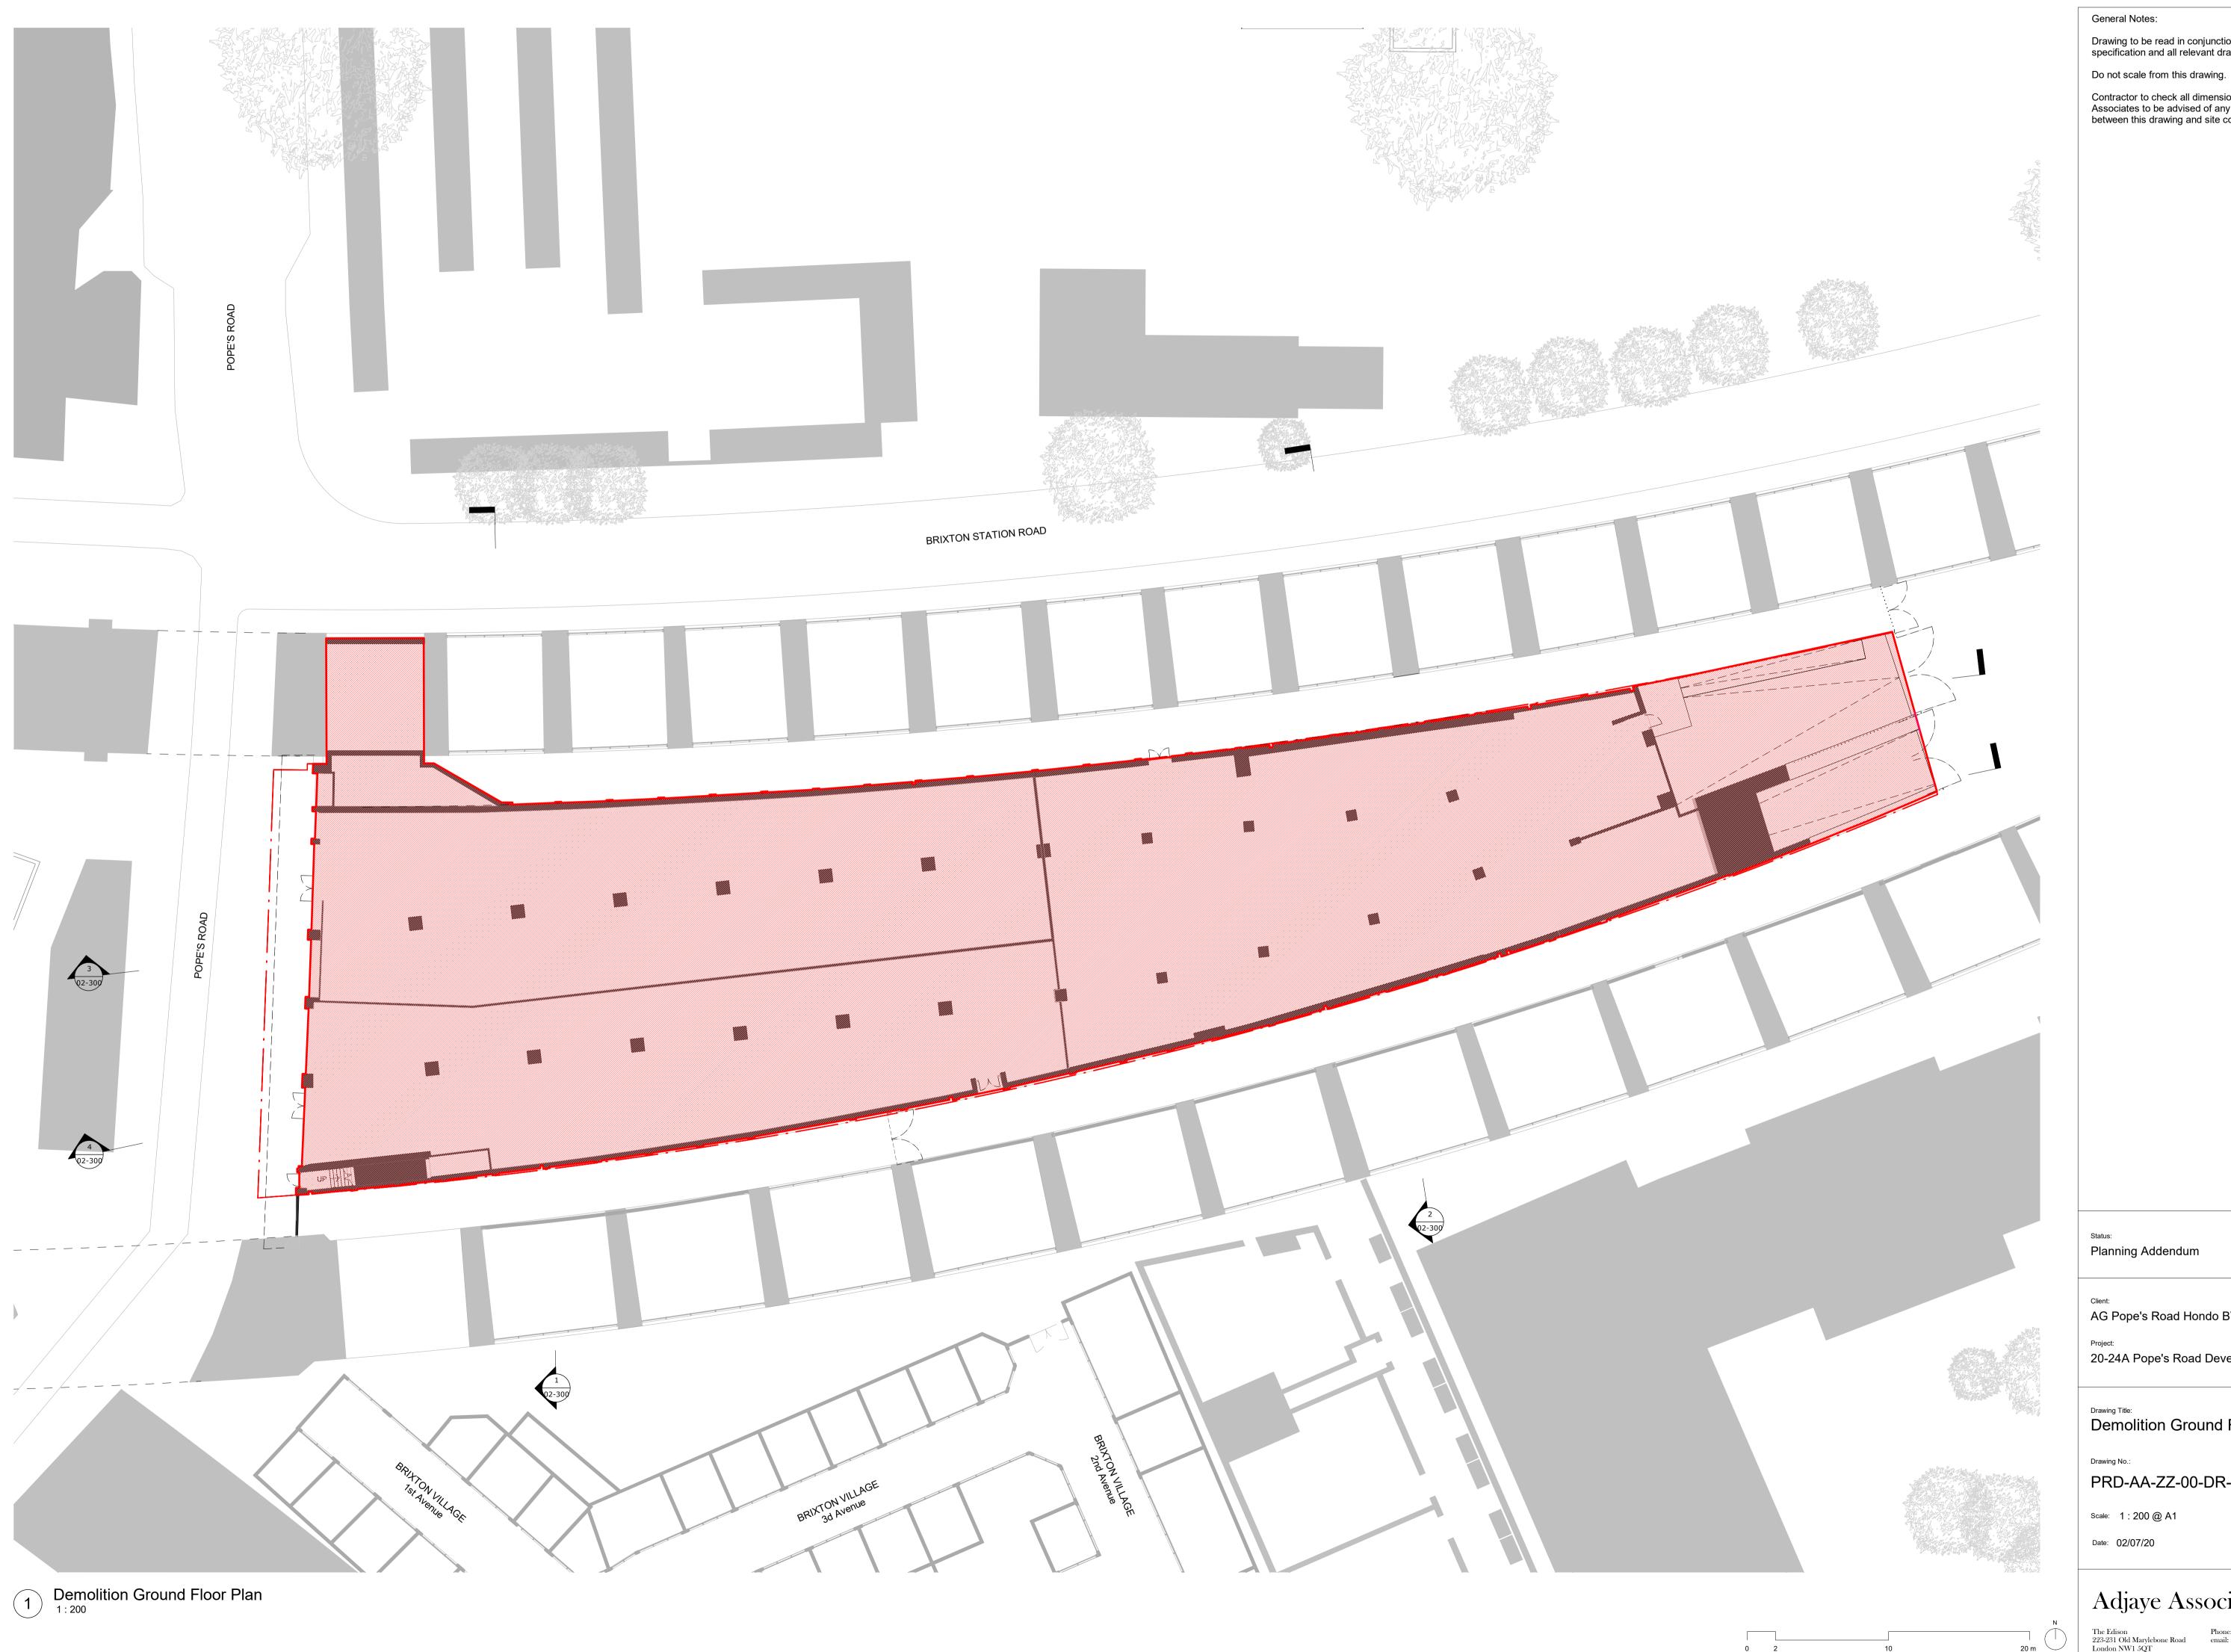

AG Pope's Road Hondo BV

20-24A Pope's Road Development

Drawing Title:

Demolition Ground Floor Plan

PRD-AA-ZZ-00-DR-A-02-100

Scale: 1:200 @ A1

Adjaye Associates

The Edison Phone: +44 (0)20 7258 6140 223-231 Old Marylebone Road Eondon NW1 5QT