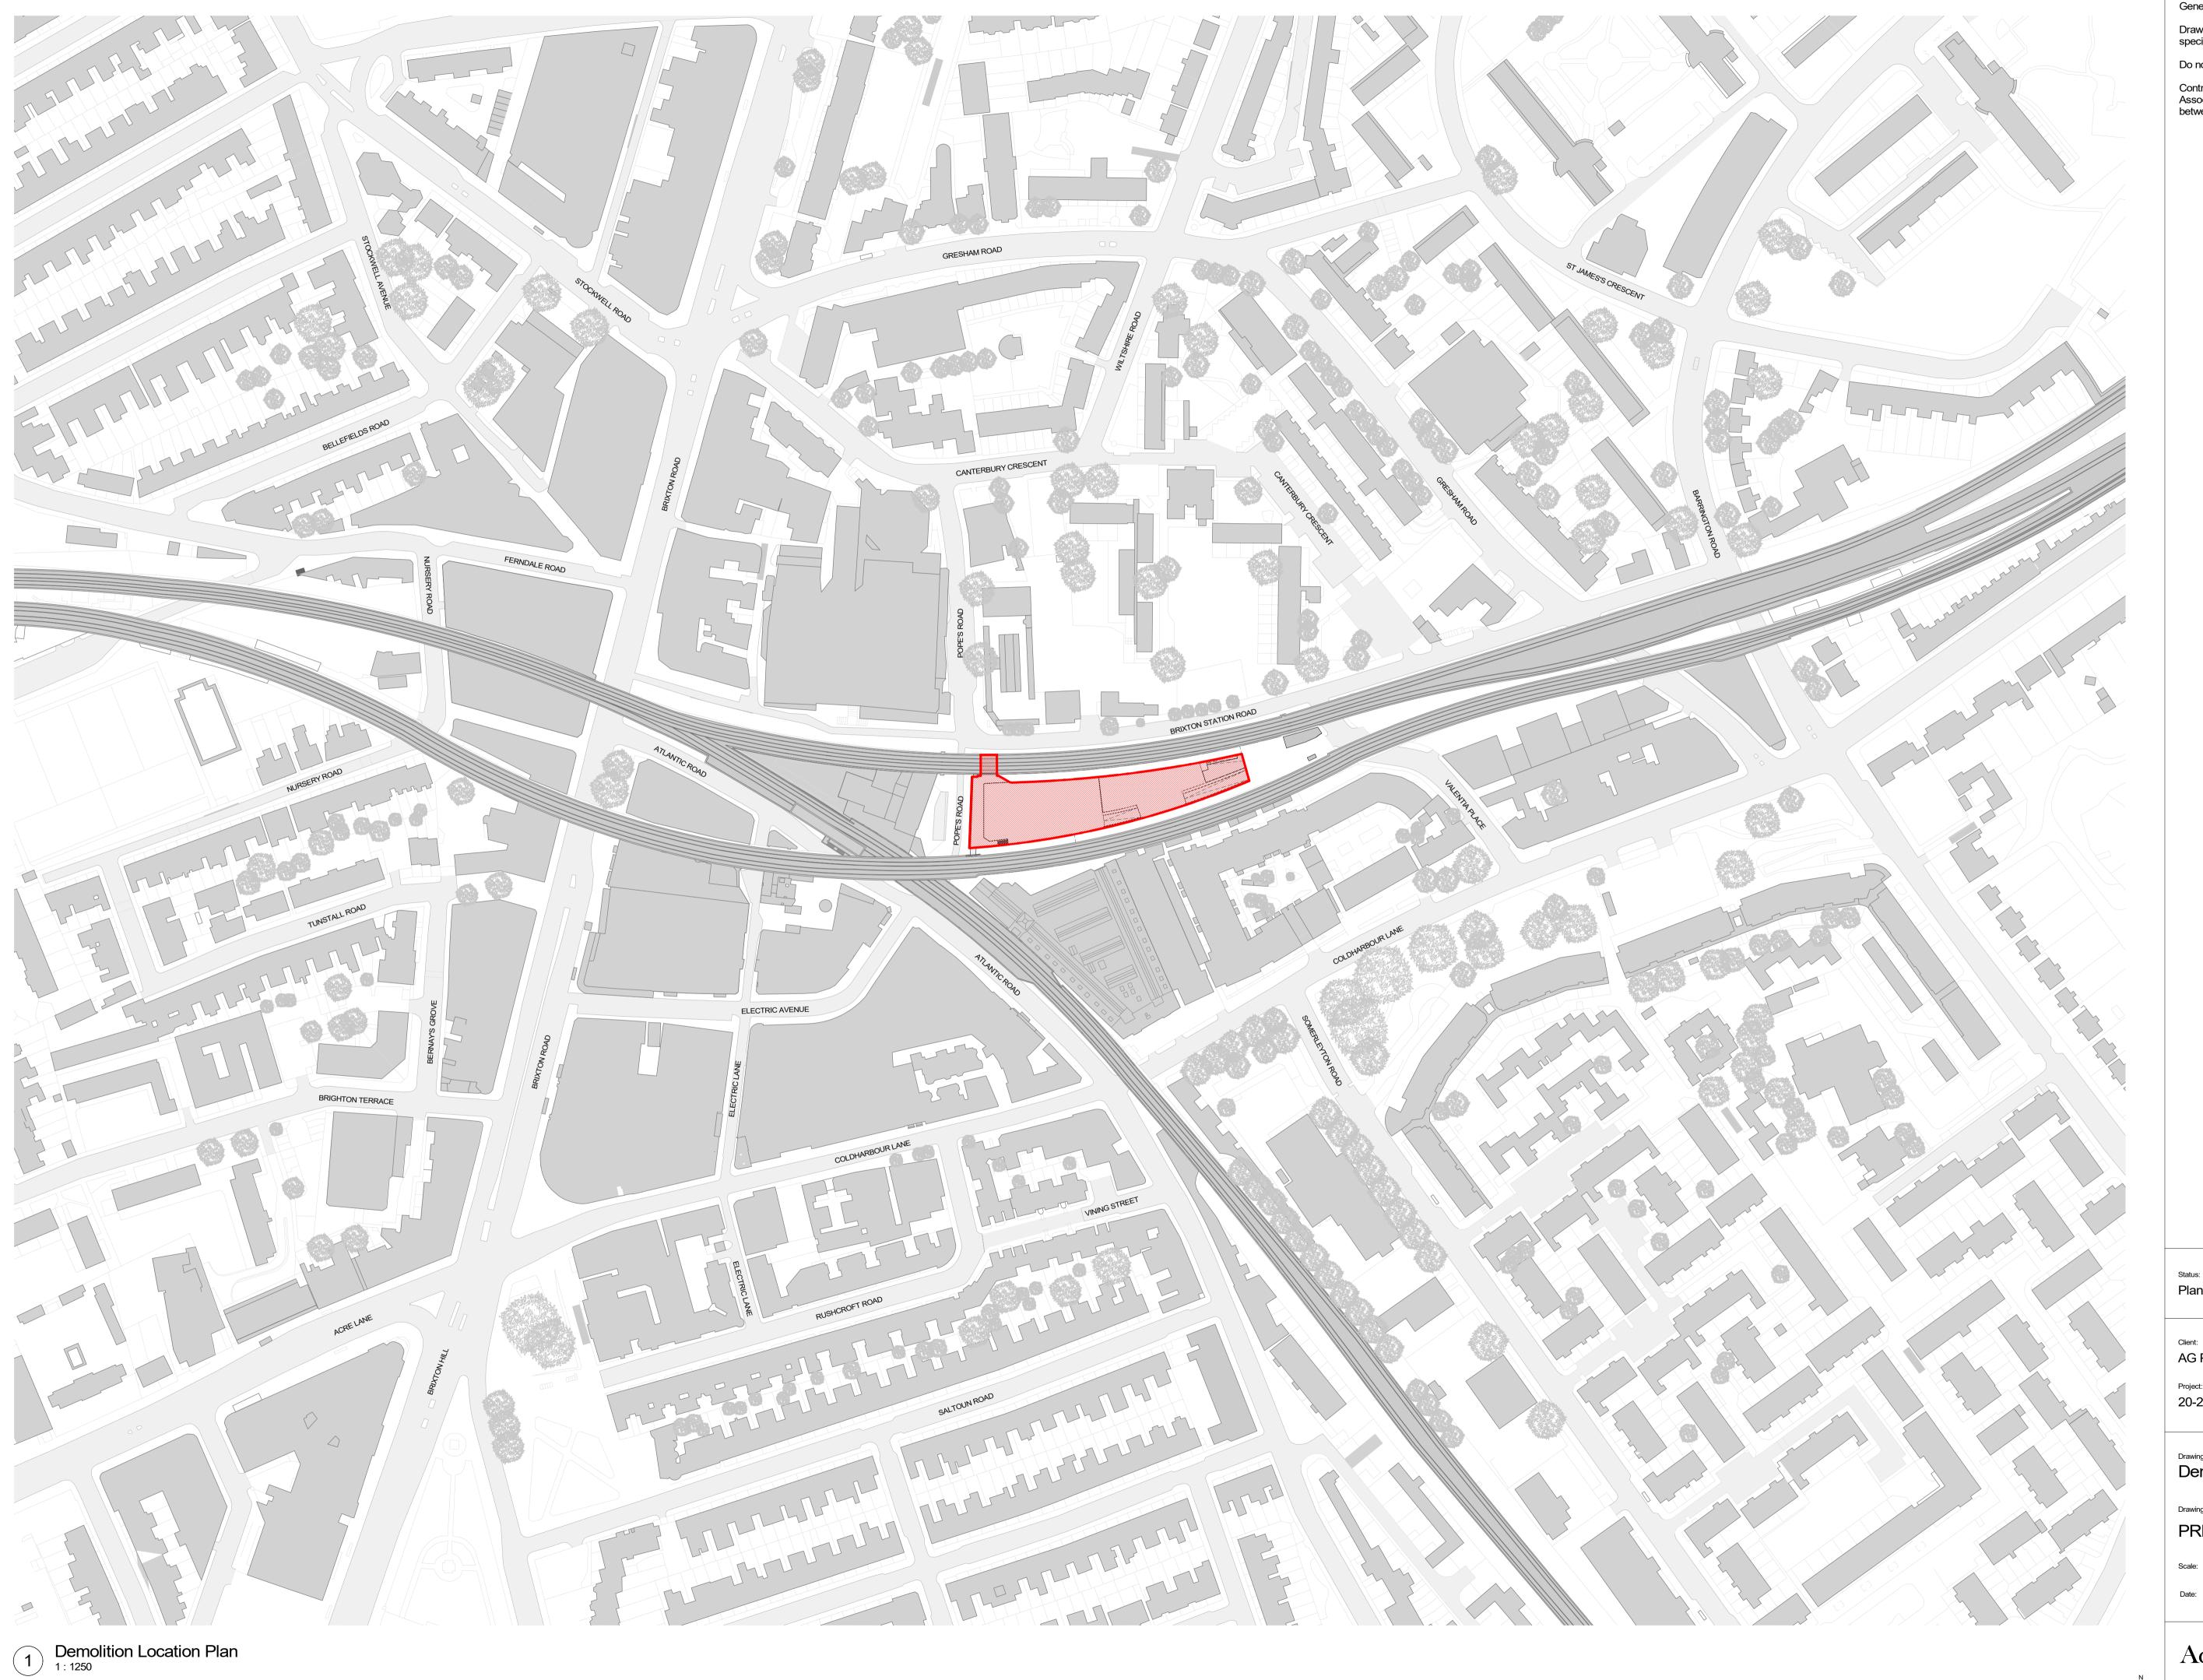

Planning Addendum

AG Pope's Road Hondo BV

20-24A Pope's Road Development

Drawing Title:

Demolition Location Plan

PRD-AA-ZZ-ZZ-DR-A-02-000

Scale: 1:1250 @ A1

Date: 02/07/20