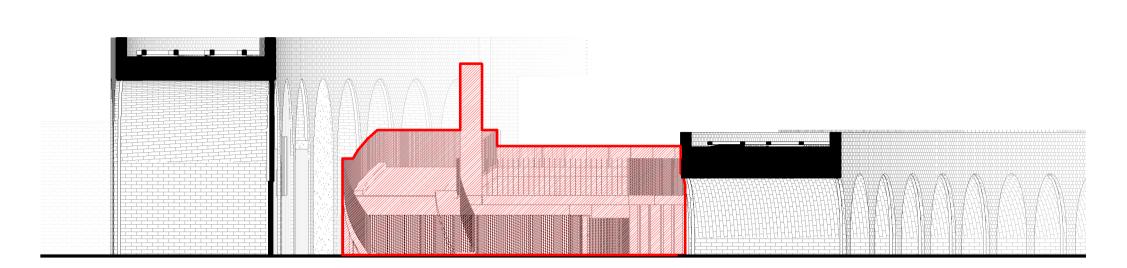

20-24A Pope's Road Development

Demolition Roof Floor Plan

PRD-AA-ZZ-RF-DR-A-02-101

Scale: 1:200 @ A1

Adjaye Associates

The Edison 223-231 Old Marylebone Road London NW1 5QT

Demolition East Elevation

2 Demolition West Elevation

Demolition North Elevation

Demolition South Elevation

1:200

Status:

General Notes:

Drawing to be read in conjunction with the specification and all relevant drawings.

Contractor to check all dimensions on site. Adjaye Associates to be advised of any discrepancies between this drawing and site conditions immediately.