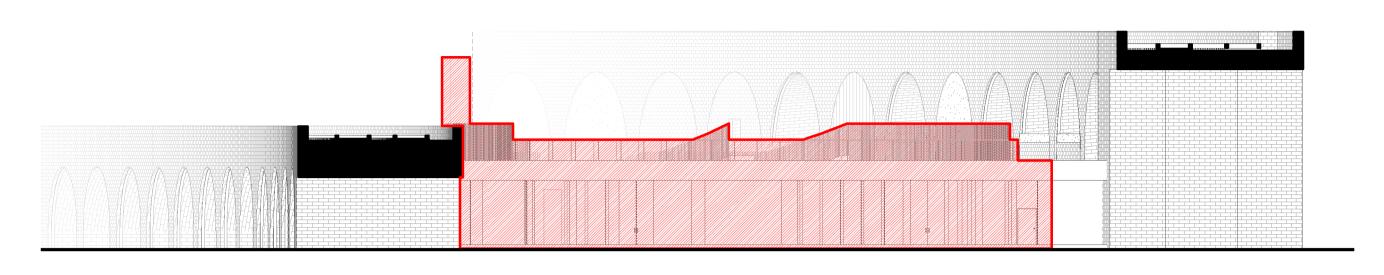

Demolition North Elevation

Demolition South Elevation

1:200

Status:

General Notes:

Drawing to be read in conjunction with the specification and all relevant drawings.

Contractor to check all dimensions on site. Adjaye Associates to be advised of any discrepancies between this drawing and site conditions immediately.