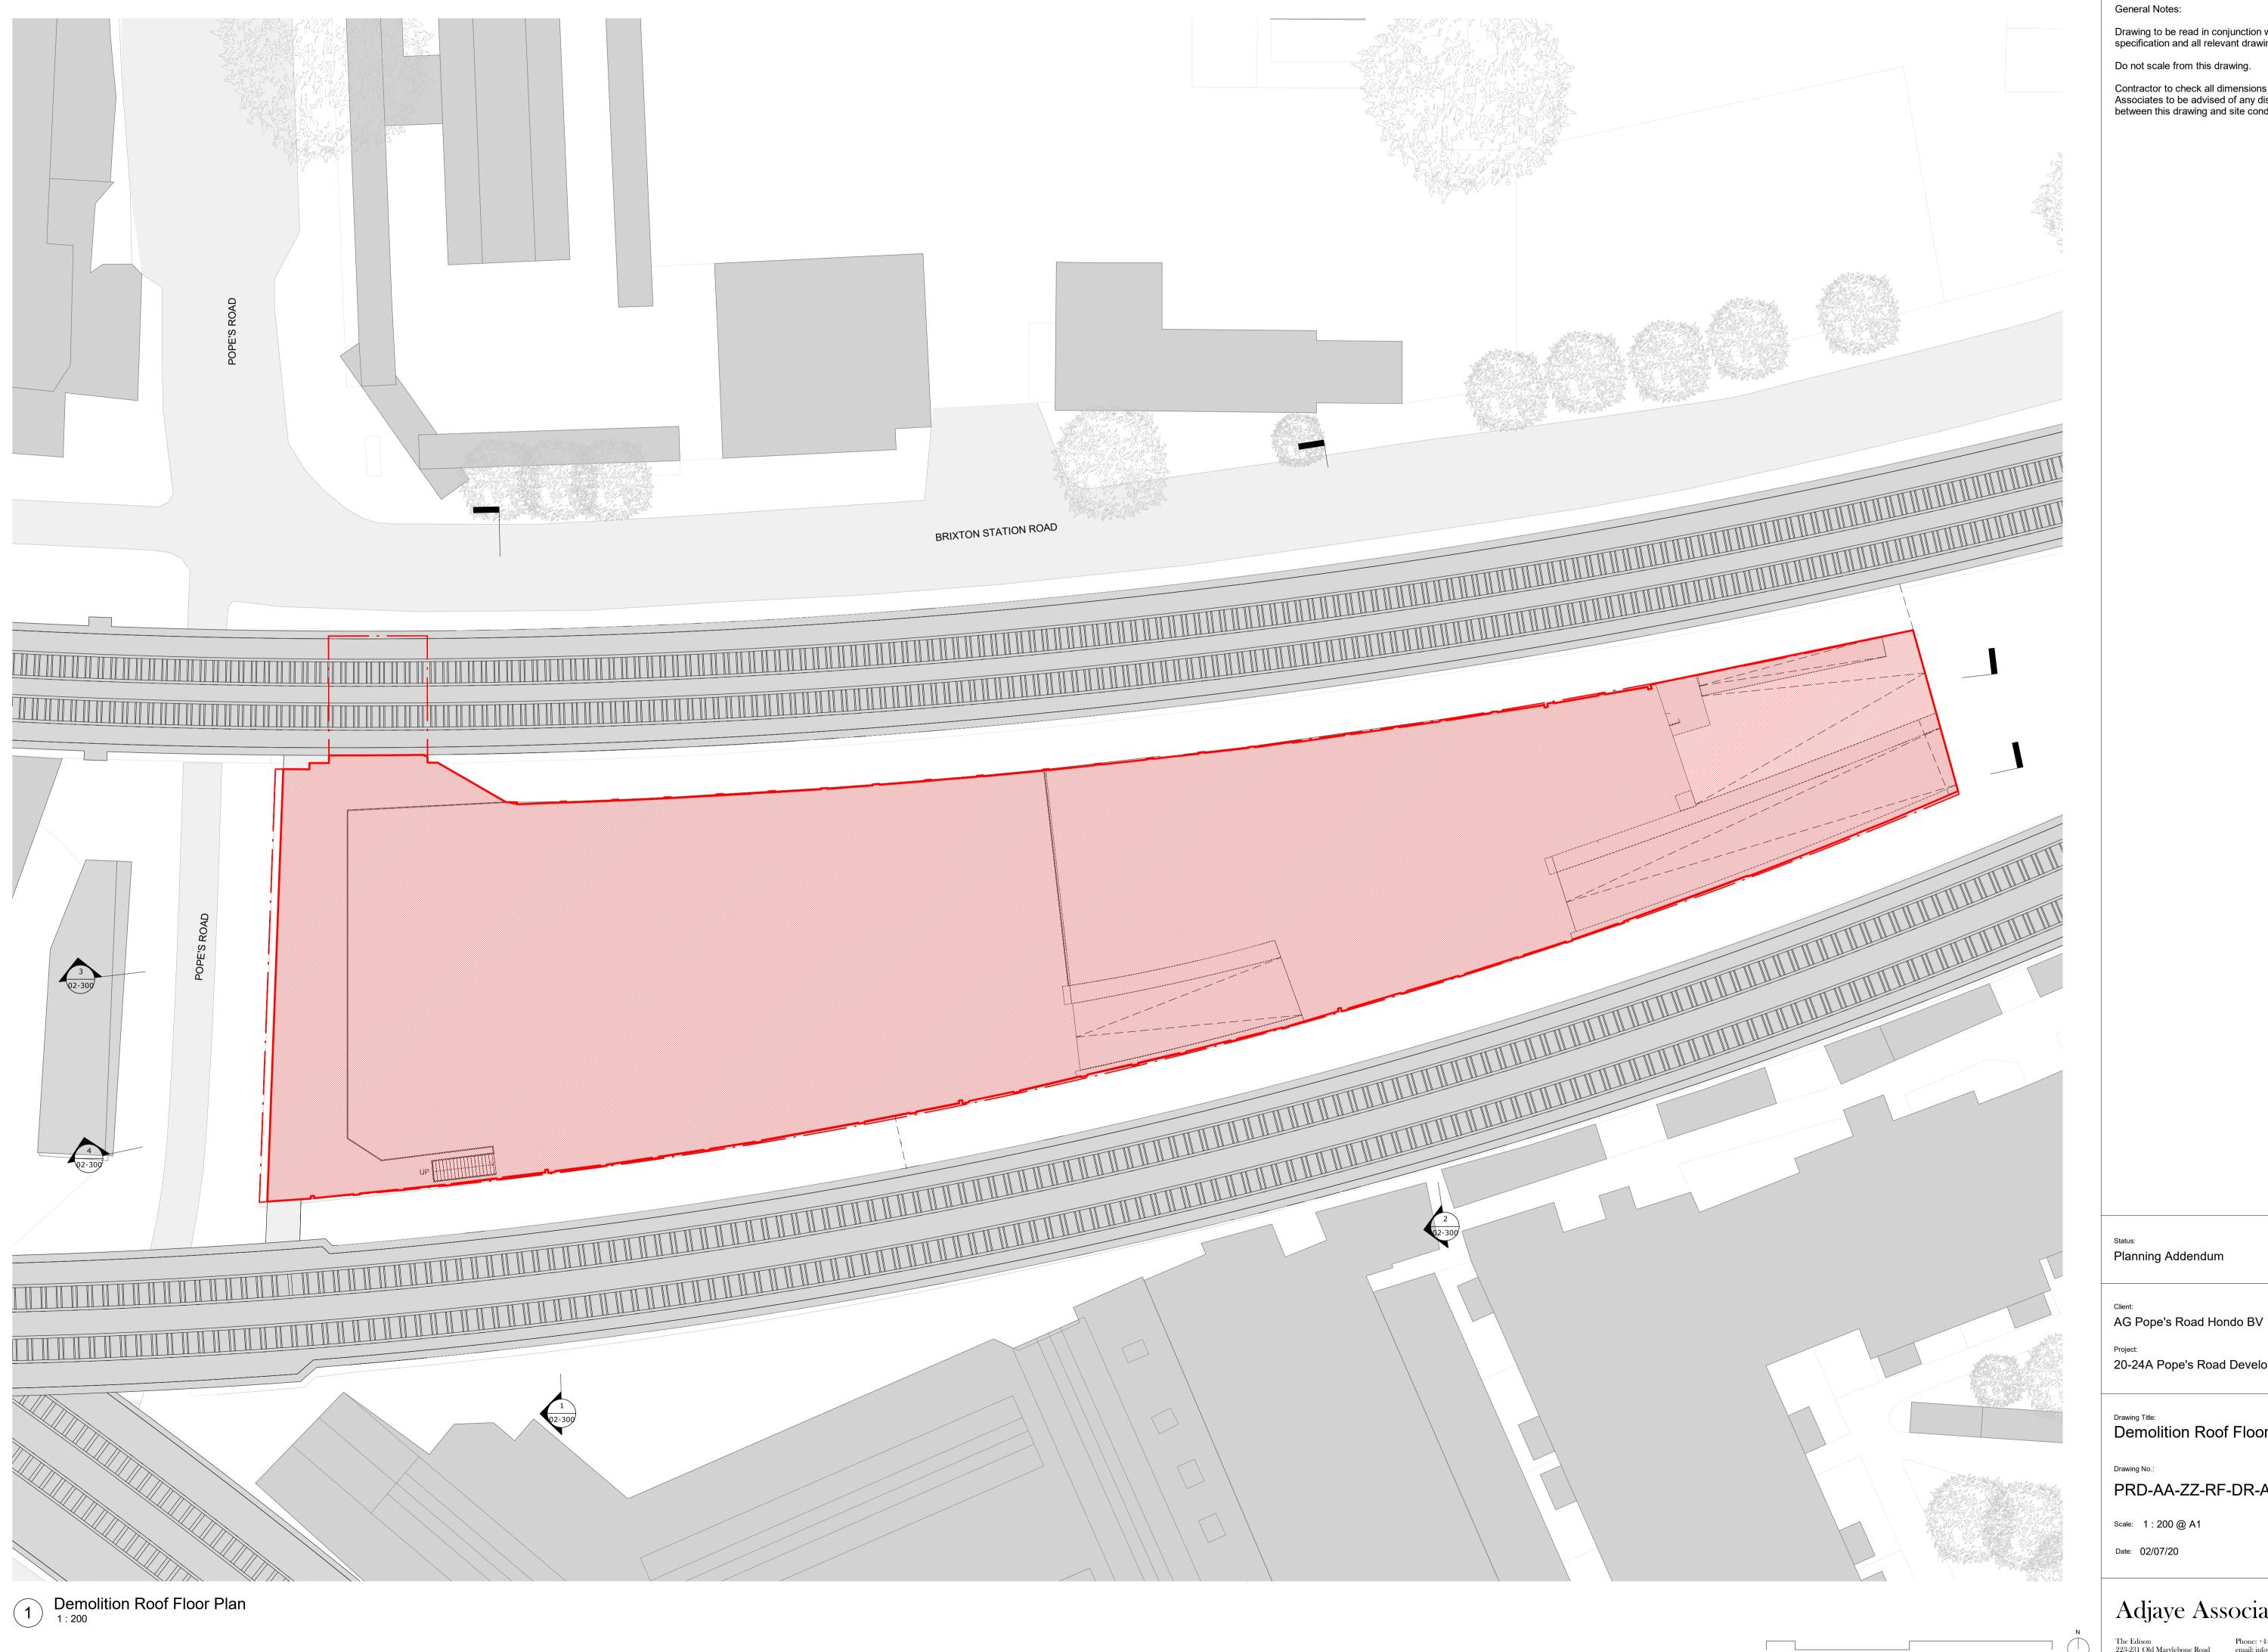

20-24A Pope's Road Development

Demolition Roof Floor Plan

PRD-AA-ZZ-RF-DR-A-02-101

Scale: 1:200 @ A1

Adjaye Associates

The Edison 223-231 Old Marylebone Road London NW1 5QT

Demolition East Elevation

2 Demolition West Elevation