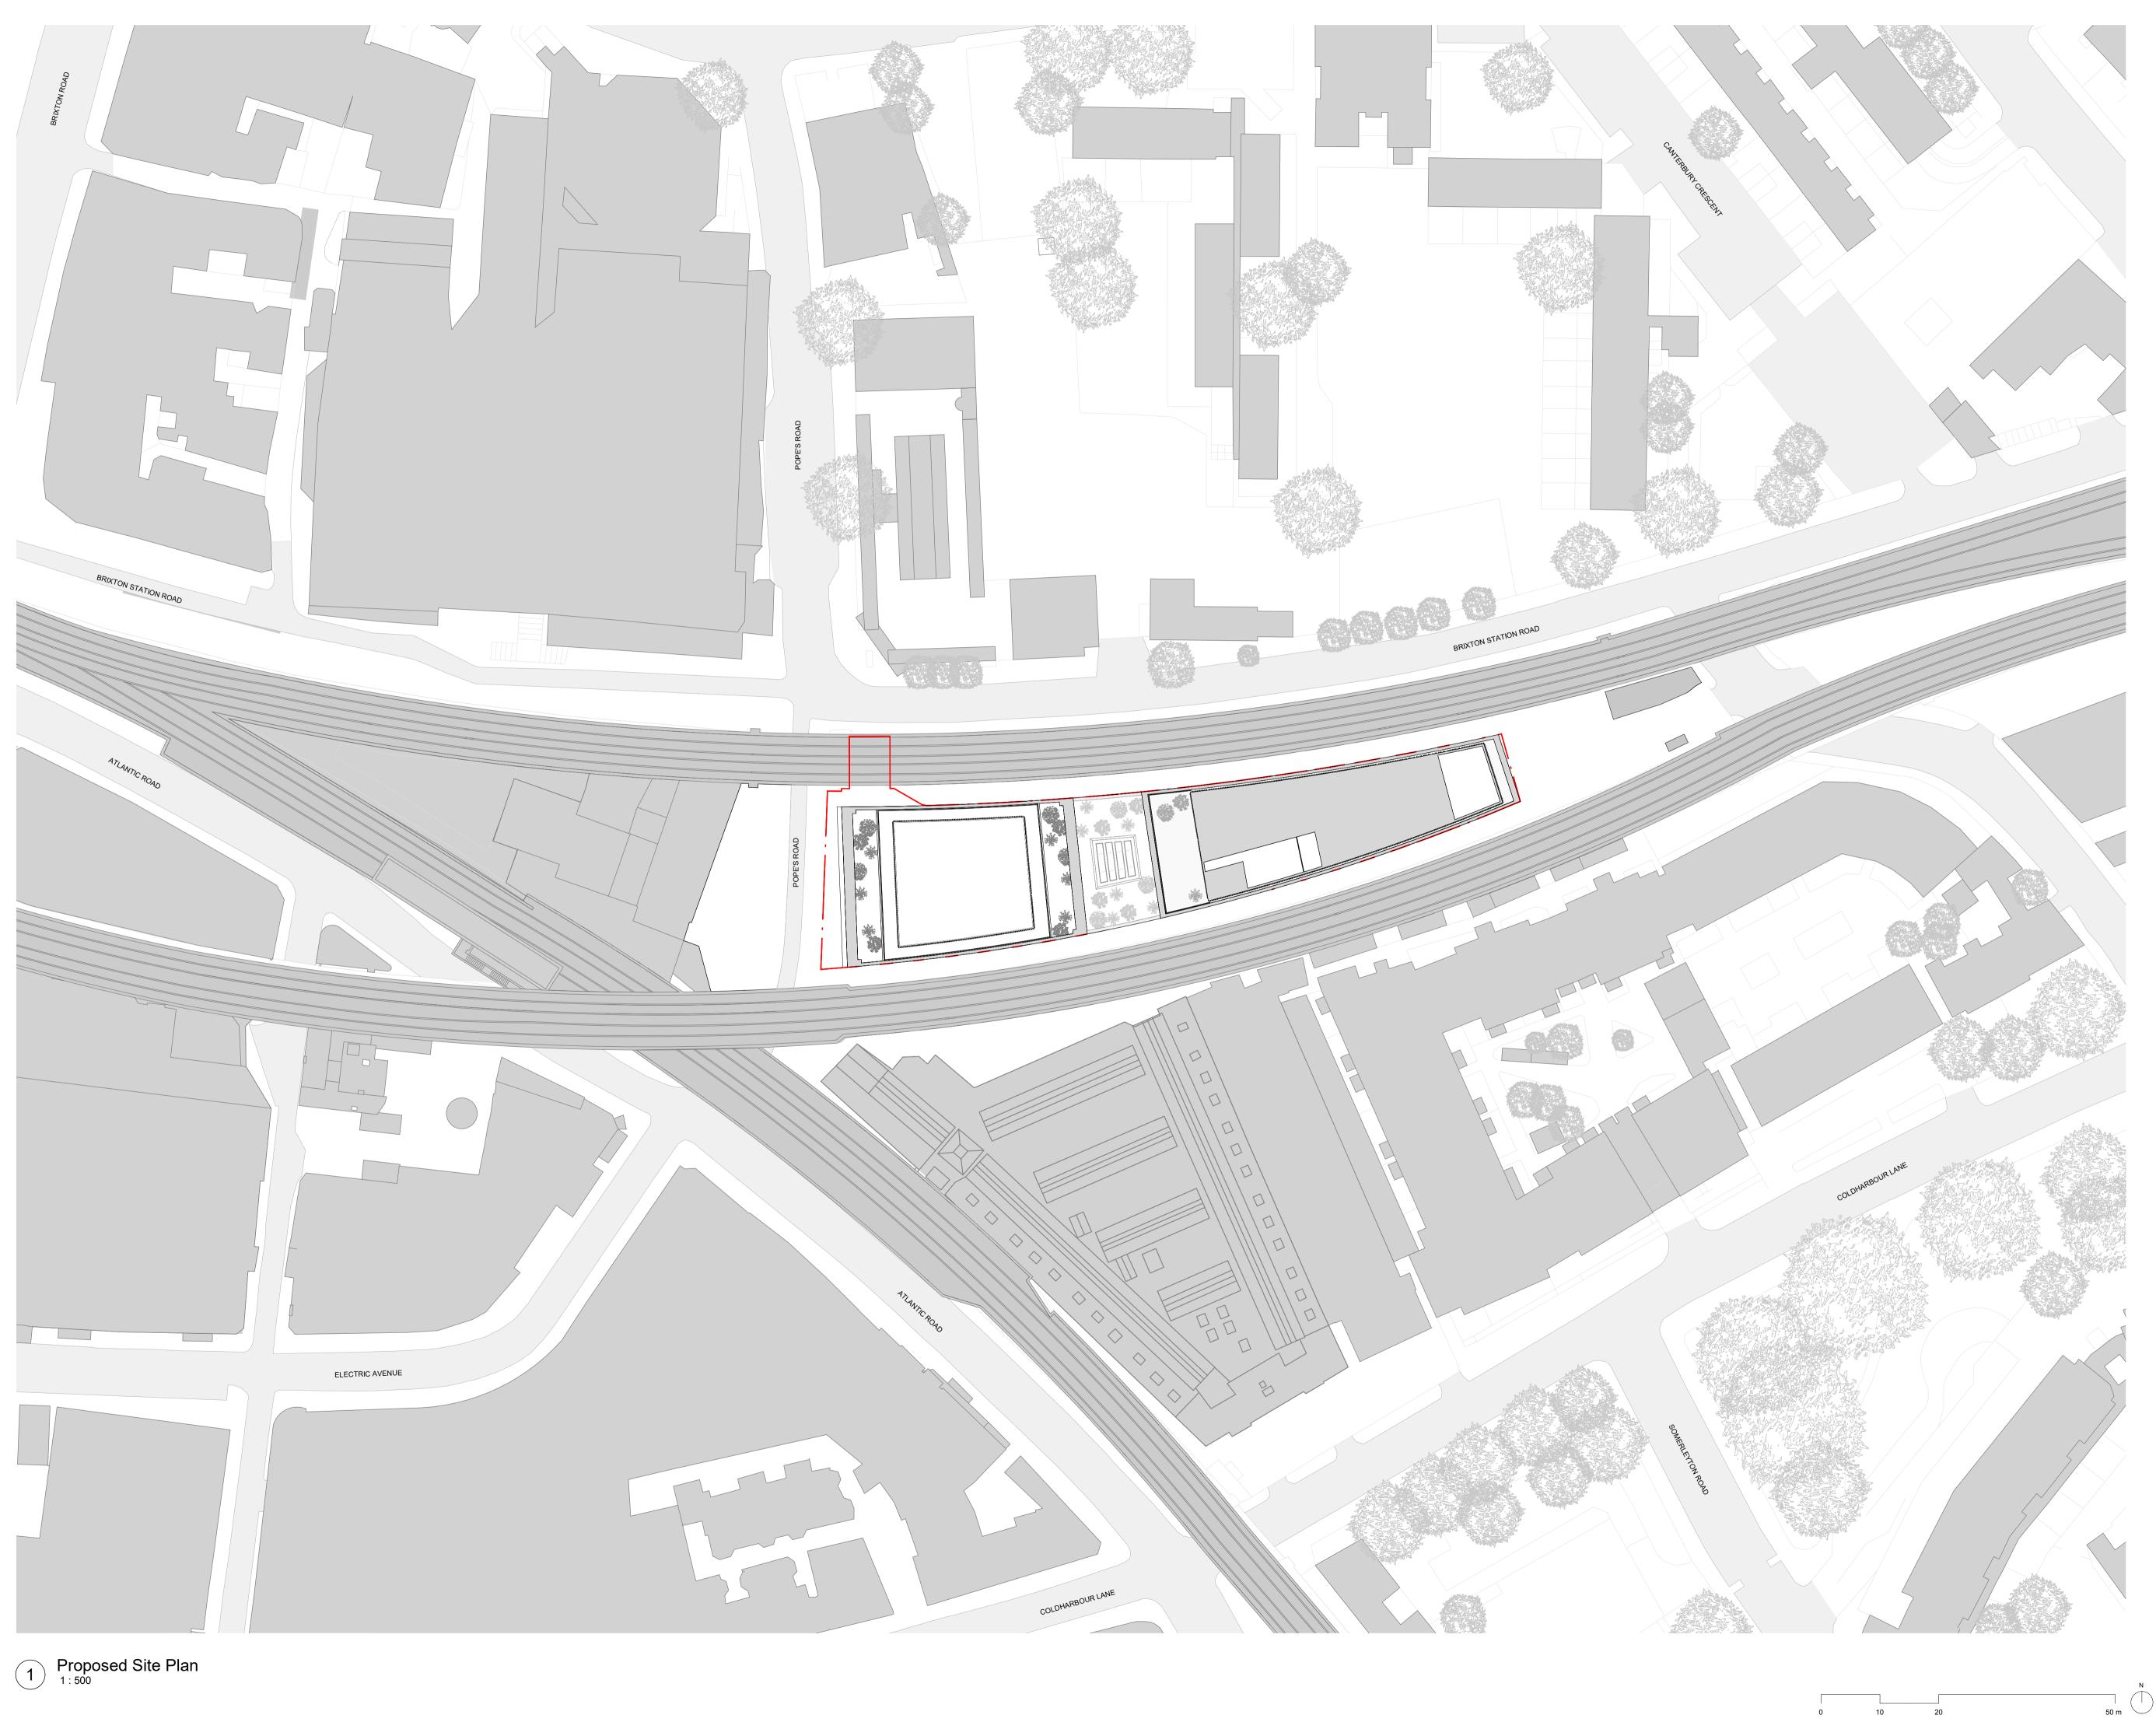

Status: Planning Addendum

Client: AG Pope's Road Hondo BV Project:

20-24A Pope's Road Development

Drawing Title: Proposed Site Plan

Drawing No.: PRD-AA-ZZ-ZZ-DR-A-03-002

Scale: 1:500 @ A1 Date: 30/09/20

Adjaye Associates

The Edison 223-231 Old Marylebone Road London NW1 5QT

Phone: +44 (0)20 7258 6140 email: info@adjaye.com

General Notes:

Drawing to be read in conjunction with the specification and all relevant drawings.

Do not scale from this drawing.