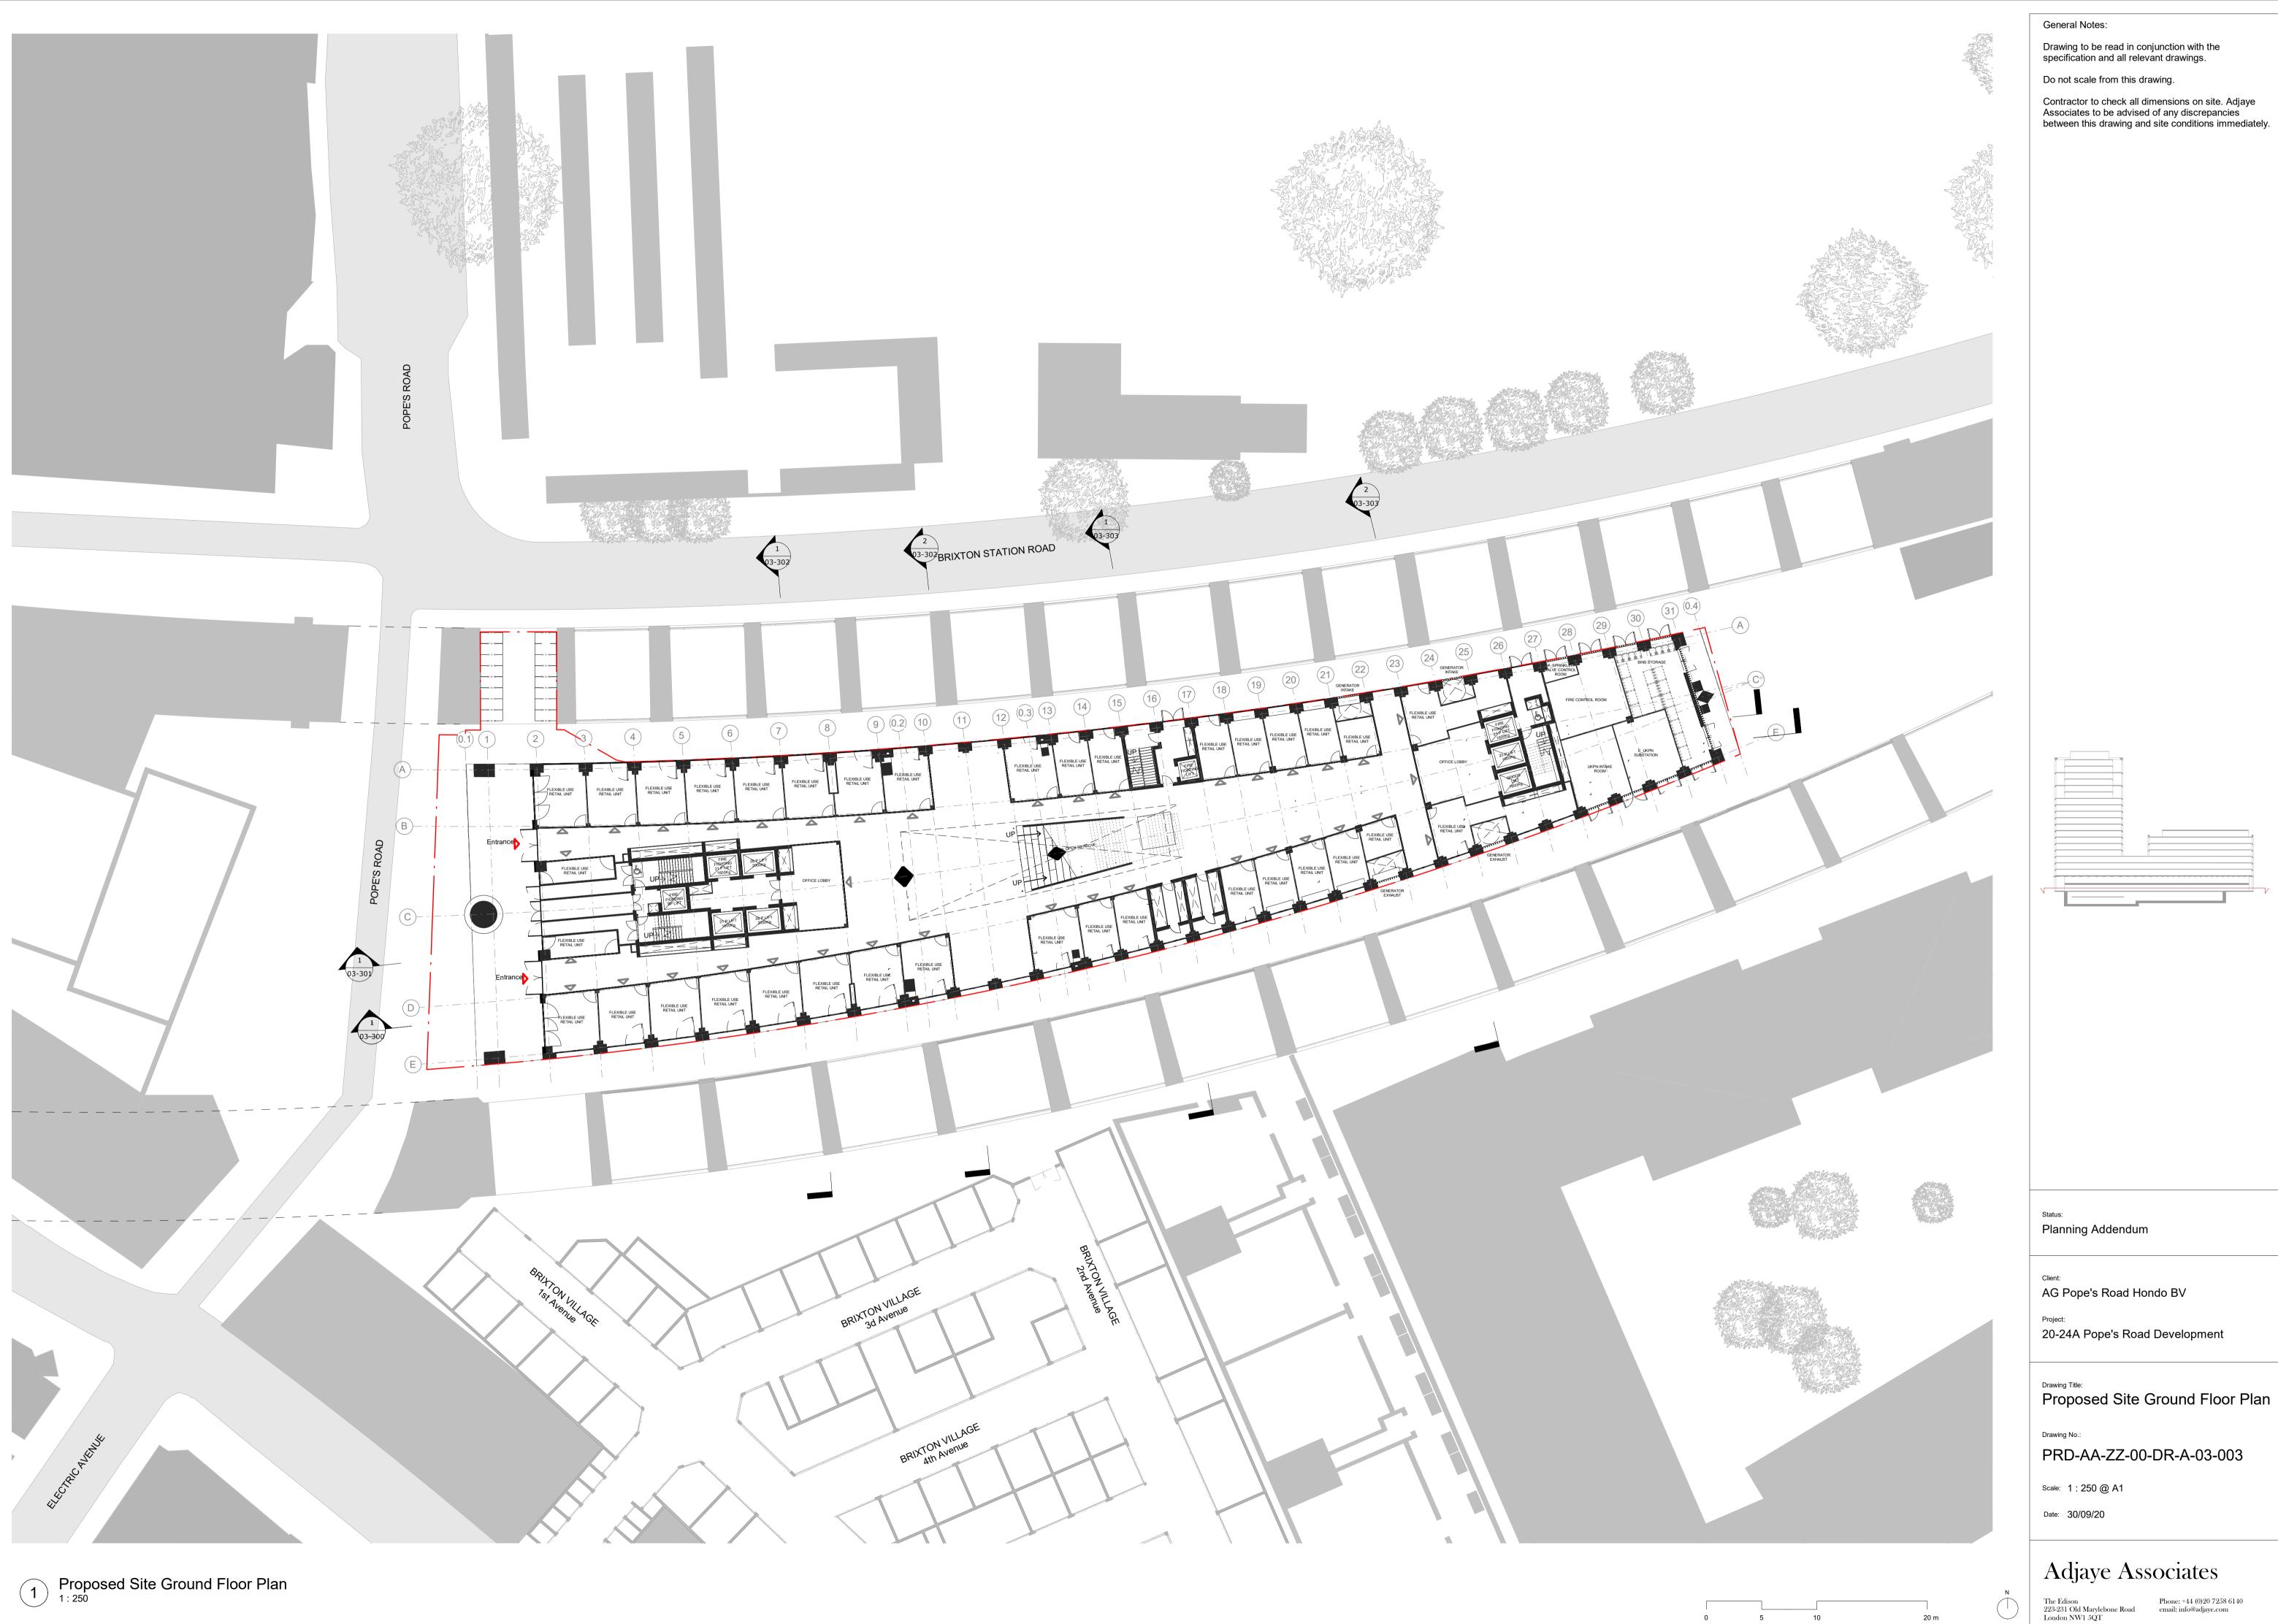

Contractor to check all dimensions on site. Adjaye Associates to be advised of any discrepancies between this drawing and site conditions immediately.

Status: Planning Addendum

Client: AG Pope's Road Hondo BV Project:

20-24A Pope's Road Development

## Drawing Title: Proposed Ground Floor Plan

Drawing No.: PRD-AA-ZZ-00-DR-A-03-100

Scale: 1:200@A1 Date: 30/09/20

## Adjaye Associates

The Edison 223-231 Old Marylebone Road London NW1 5QT

Phone: +44 (0)20 7258 6140 email: info@adjaye.com