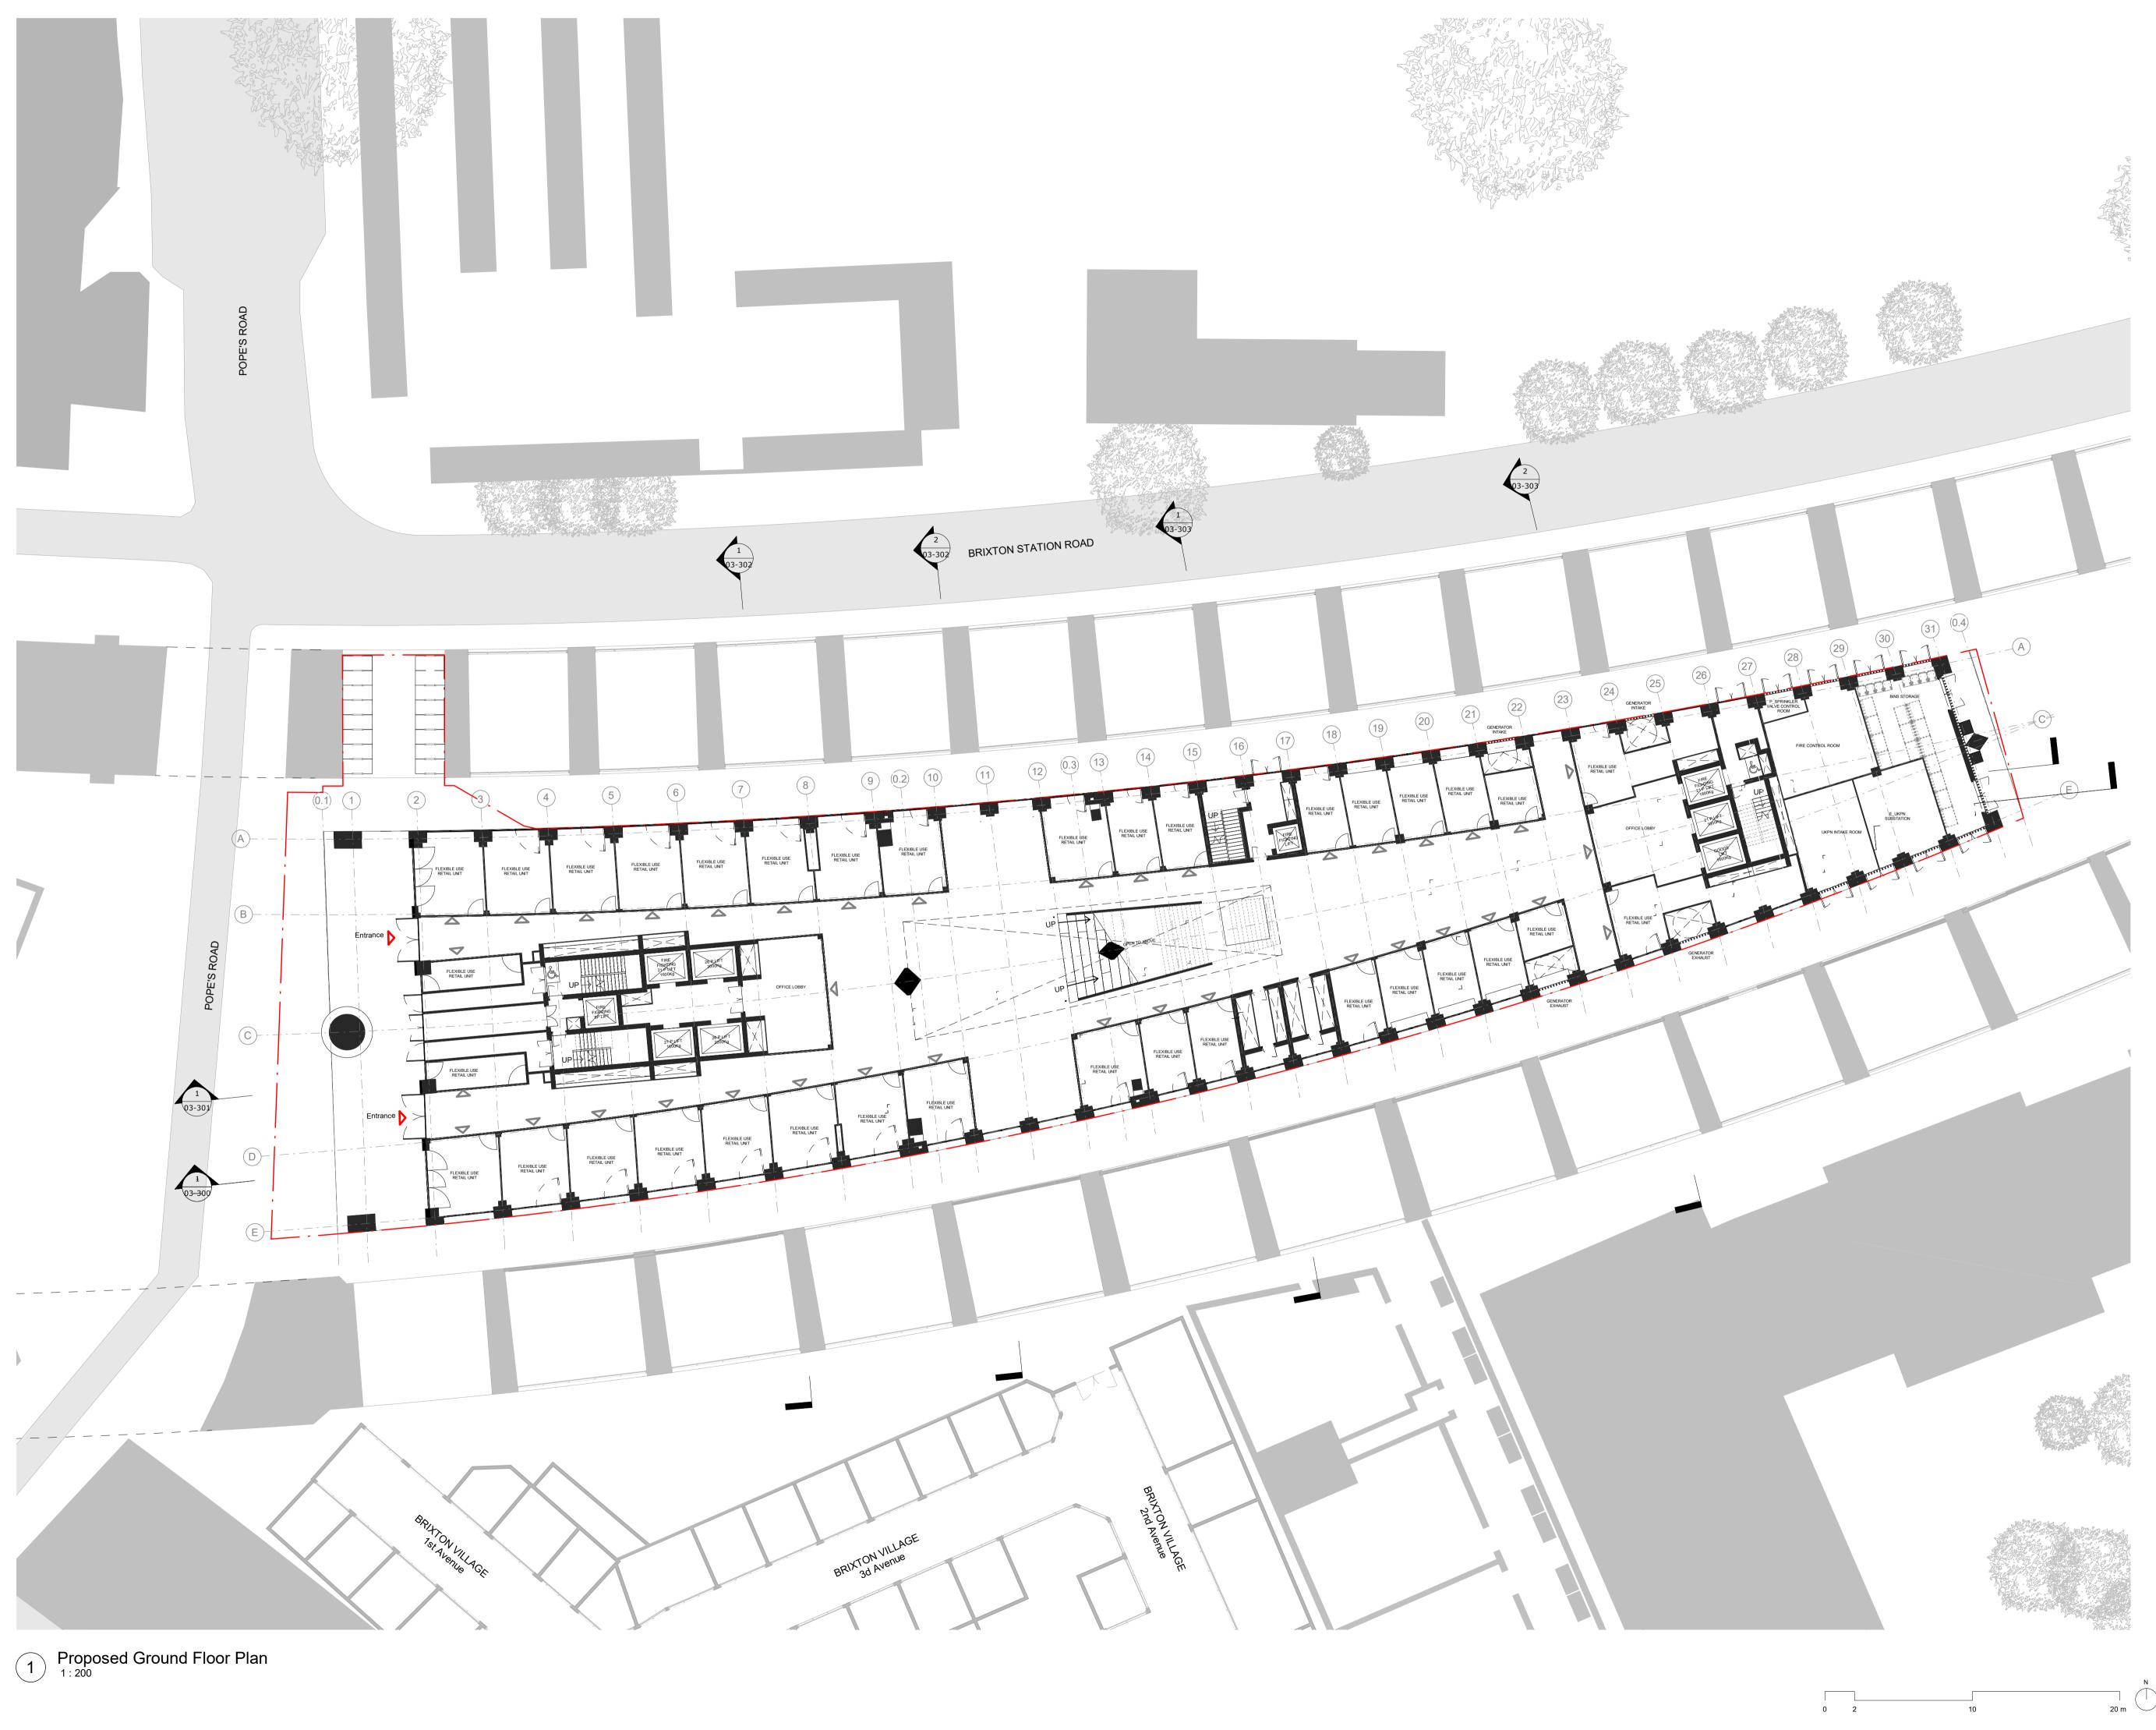

## Drawing Title: Proposed Ground Floor Plan

Drawing No.: PRD-AA-ZZ-00-DR-A-03-100

Scale: 1:200@A1 Date: 30/09/20

## Adjaye Associates

The Edison 223-231 Old Marylebone Road London NW1 5QT

Phone: +44 (0)20 7258 6140 email: info@adjaye.com