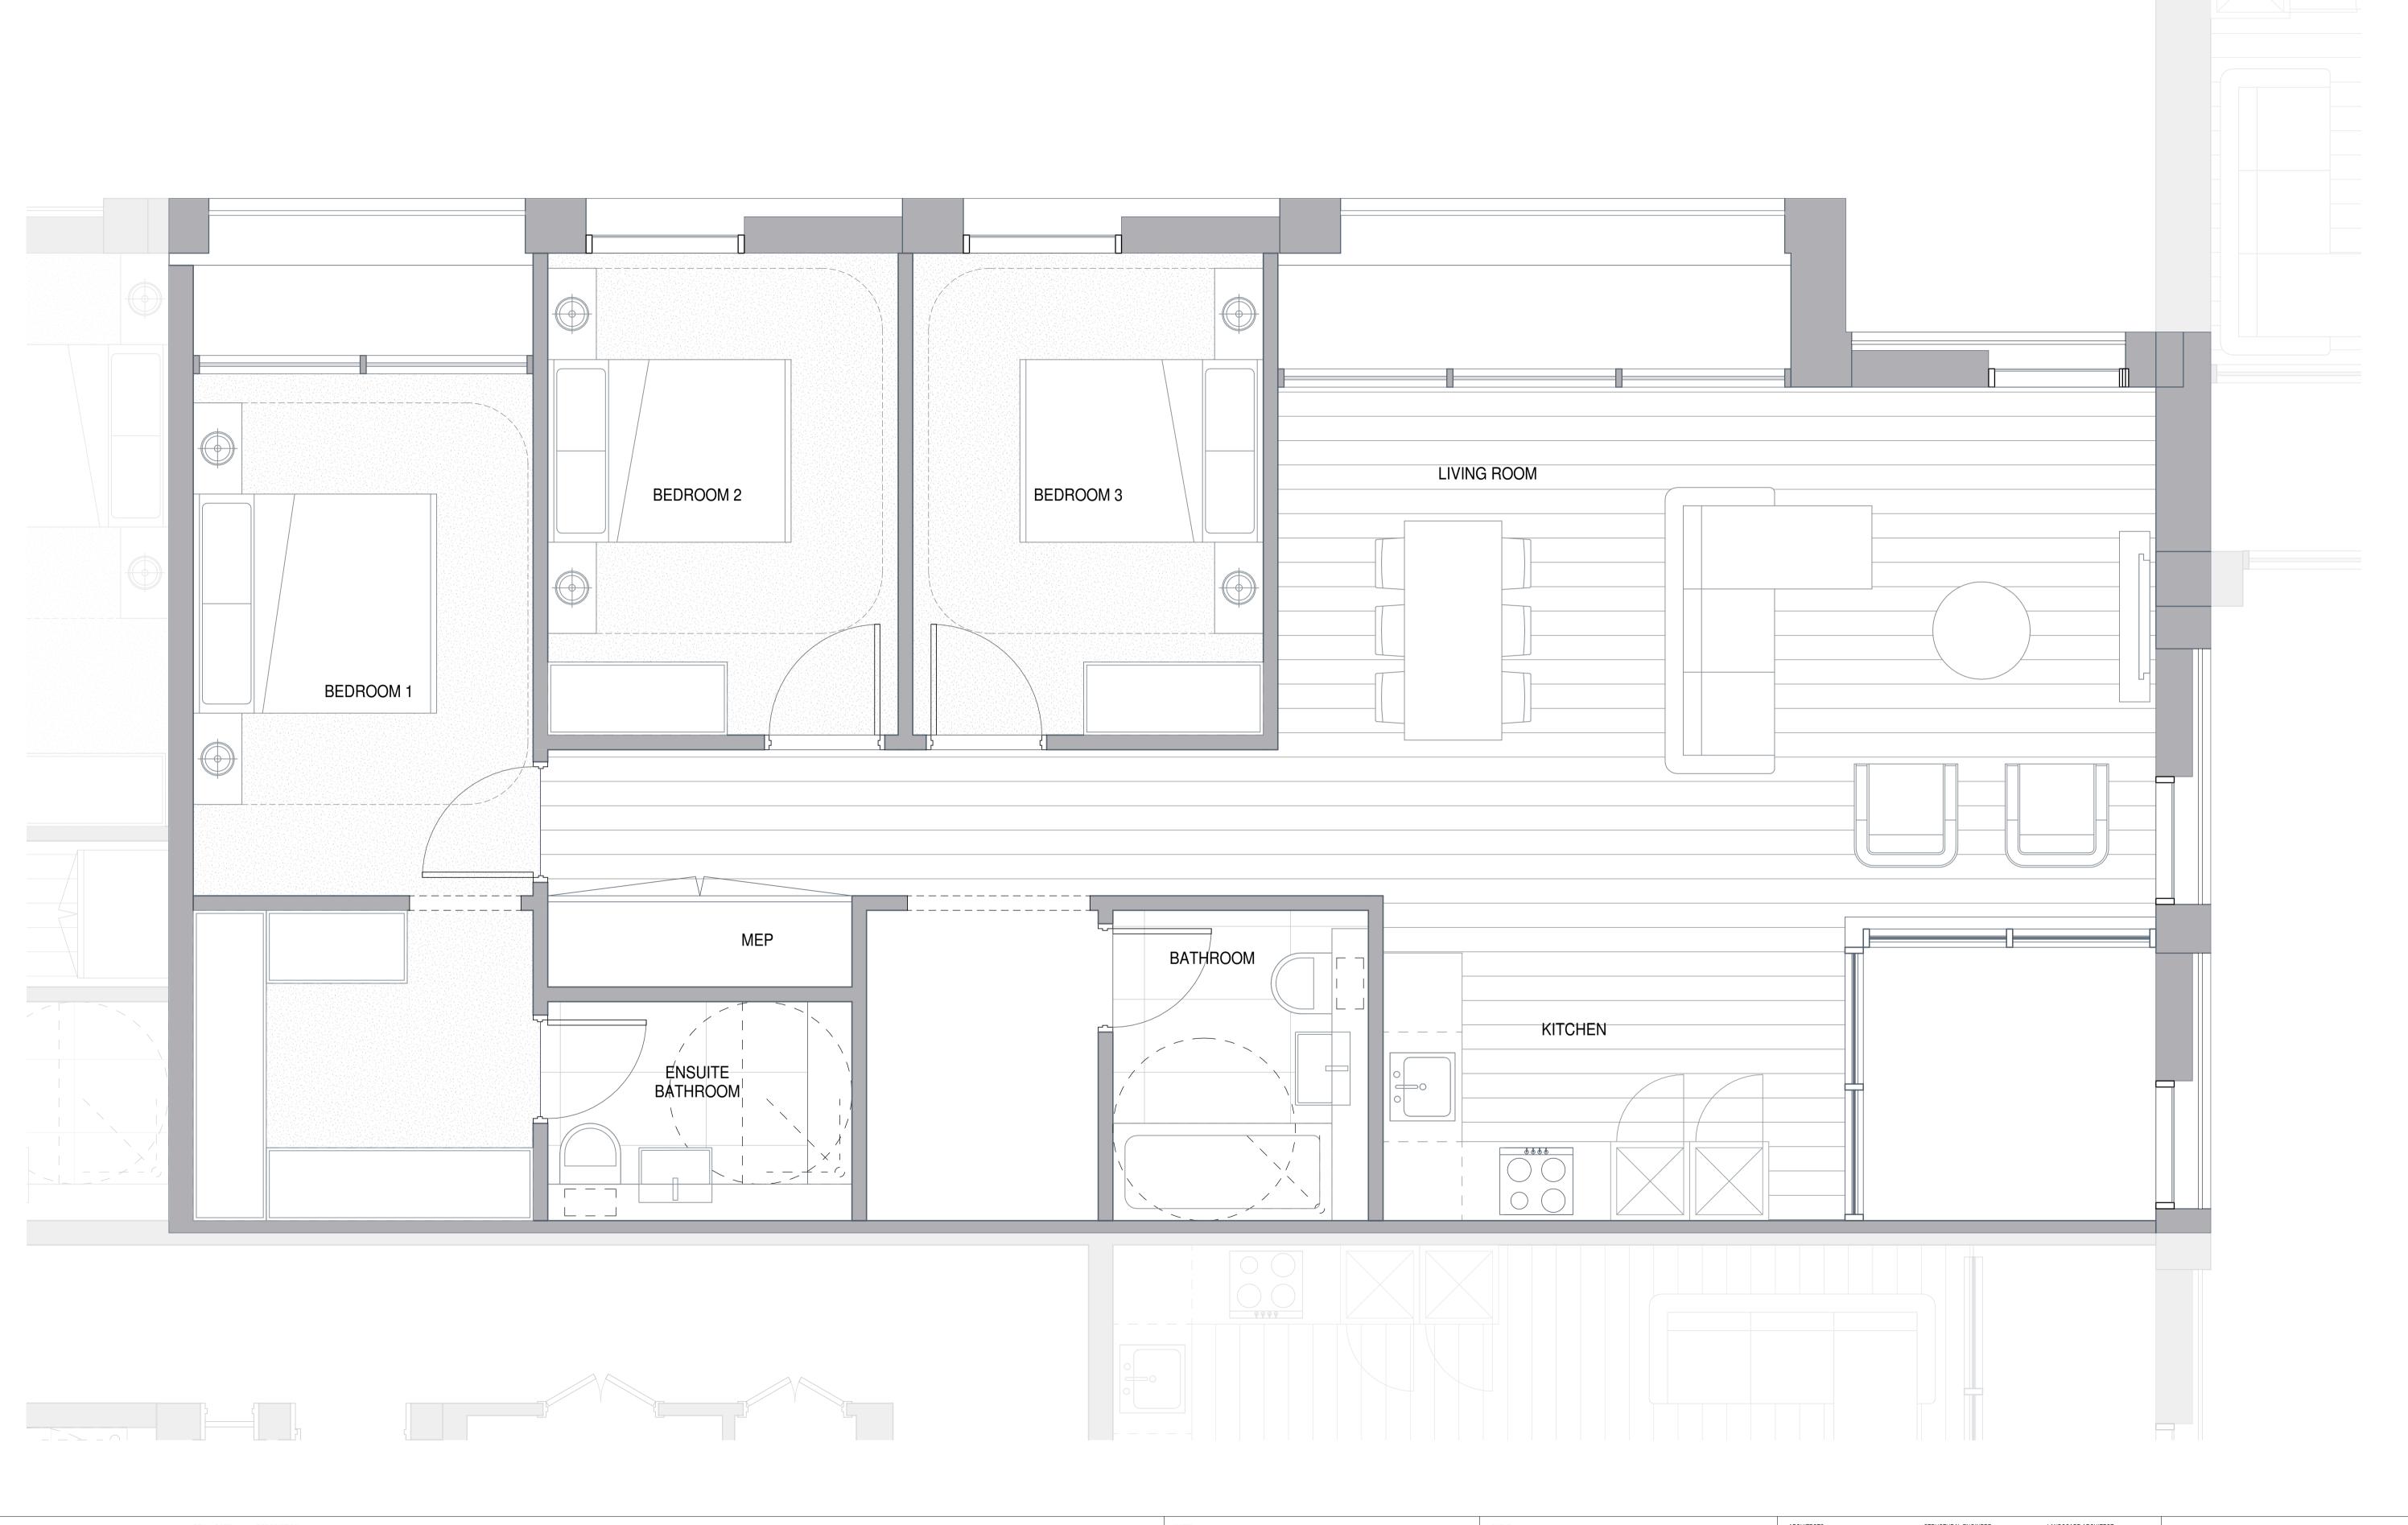

Arney Fender Katsalidis

DRAWN CHECKED JOB NO.

Author Checker 44032

This drawing is COPYRIGHT and shall remain the property of

ARNEY FENDER KATSALIDIS

Mill Hill - London

TYPICAL 3 BEDROOM APARTMENT\_C.02

SCALE