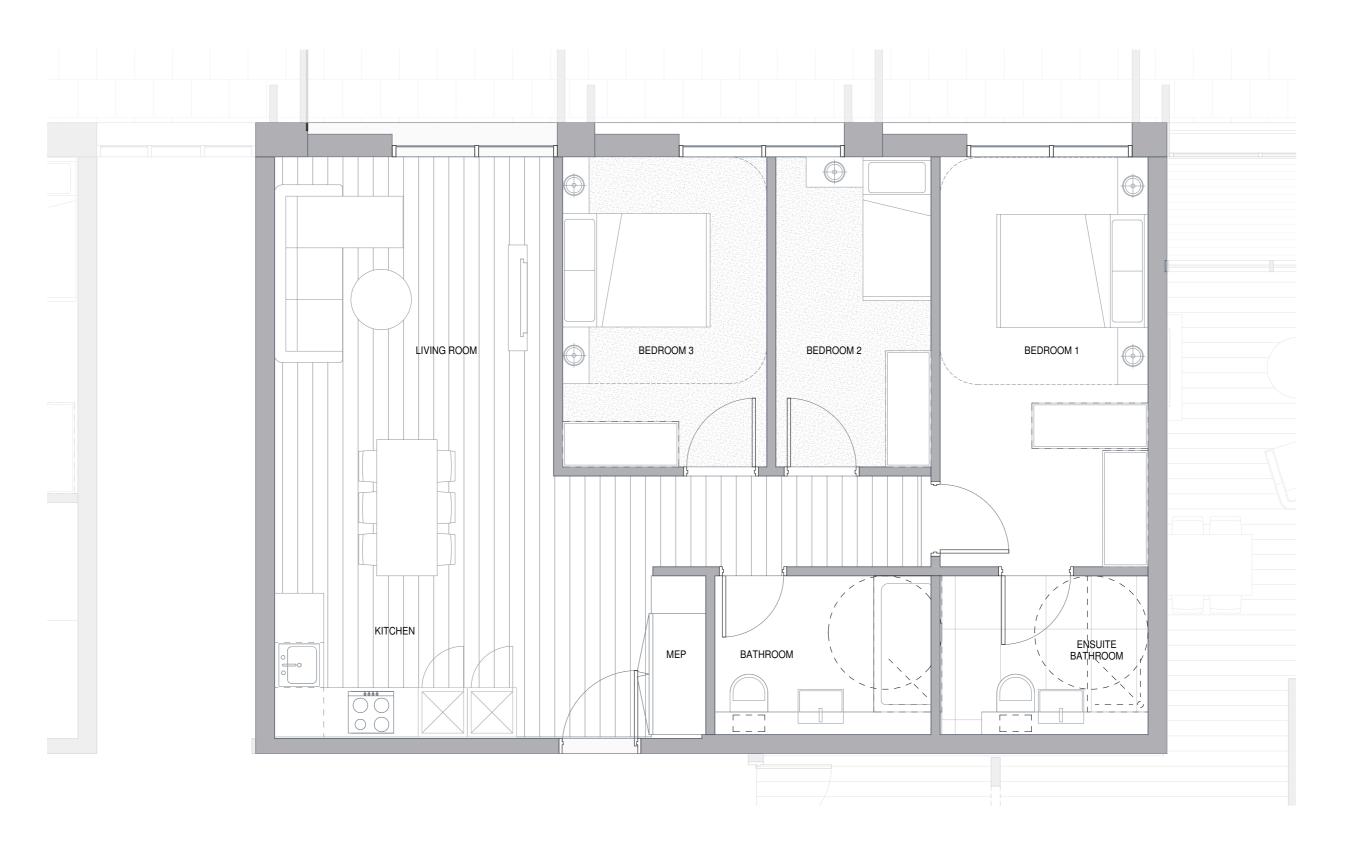

TYPICAL 3 BEDROOM APARTMENT\_E.02

1:25@ A1

P1 PLANNING

A50-00-36

A50-00-37

A. ENTRANCE LEVEL DOOR 850mm CLEAR OPENING WIDTH WITH CIRCULATION ROUTE TO DOOR 1500mm
B. INTERNAL CIRCULATION DOORS IN UNITS MIN CLEAR WIDTH 850mm WITH 300mm NIBS
C. BATH 1700mm X 700mm (WITH 1000mm X 1000mm ACTIVITY SPACE FOR FURNITURE SHOWER PROVISION) & 400mm END TRANSFER SPACE
D. 1500mm X 1500mm TURNING CIRCLE IM MAIN BATH ROOM
E. SLIDING DOOR TO BALCONY 800mm MIN CLEAR OPENING WIDTH
F. 1700mm X 2300mm TRANSFER SPACE
G. 1800mm X 1500mm MANEUVERING SPACE
H. 1200mm X 1200mm ACTIVITY SCUARES IN BEDROOMS
I. 1000mm TRANSFER SPACE TO SIDES AND FOOT OF BED
J. 1500mm X 1500mm ACTIVITY SPACE IN KITCHEN