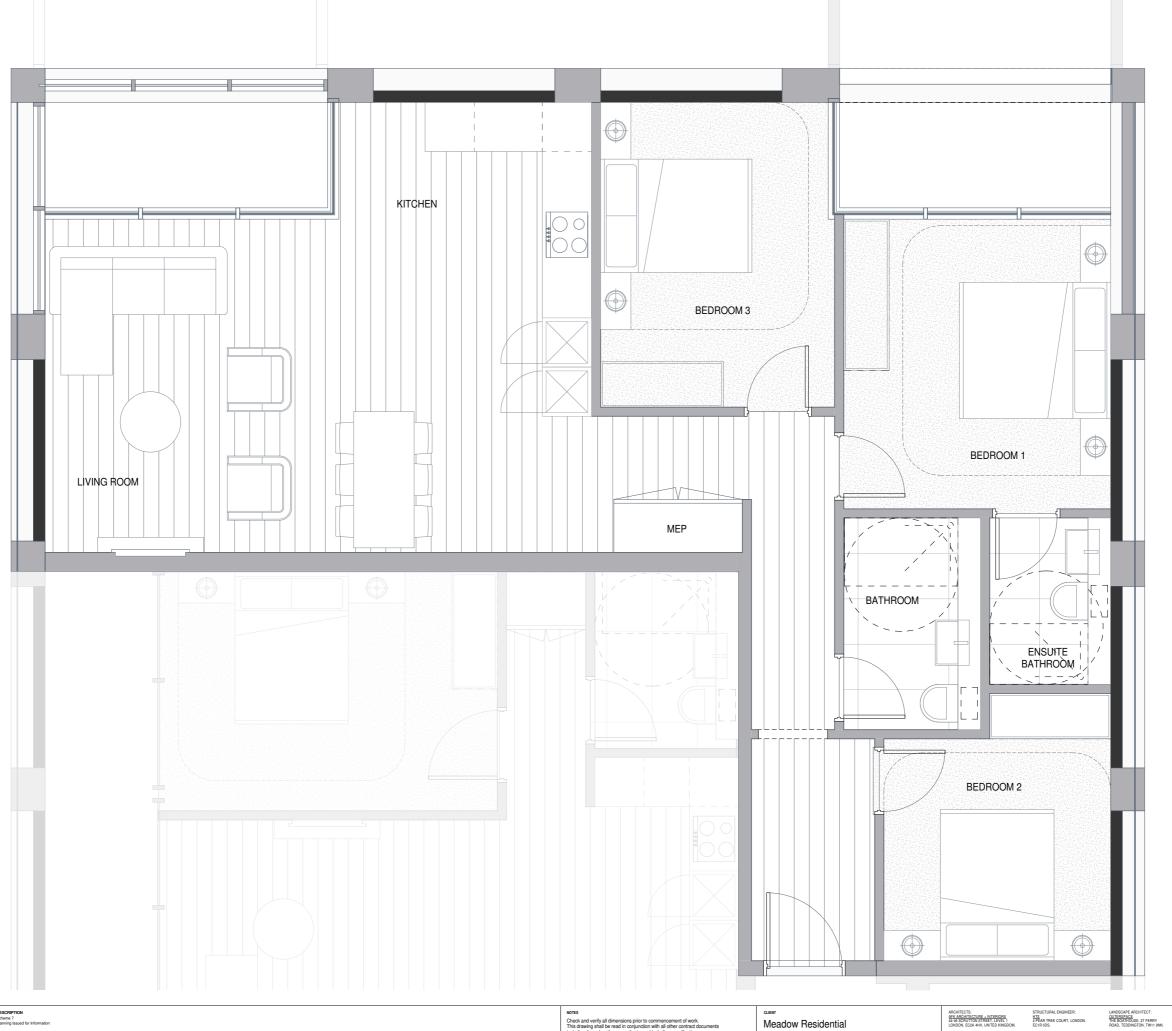

Arney Fender Katsalidis

Mill Hill - London

TYPICAL 3 BEDROOM APARTMENT\_E.01

1:25@ A1

P1 PLANNING A50-00-35

Meadow Residential

Arney Fender Katsalidis

Mill Hill - London