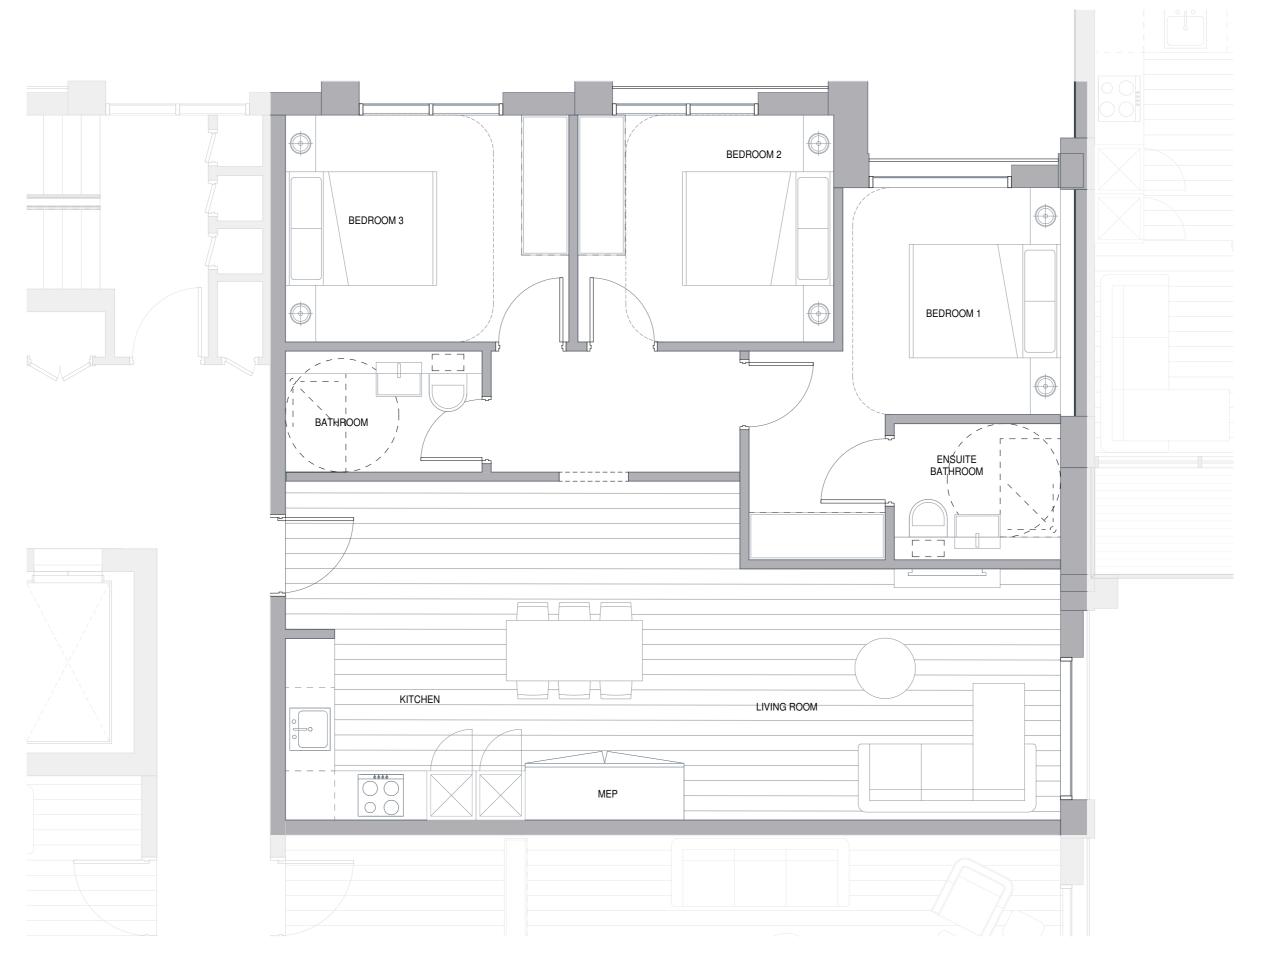

TYPICAL 3 BEDROOM APARTMENT\_E.02

1:25@ A1

P1 PLANNING

A50-00-36

A50-00-37

A. ENTRANCE LEVEL DOOR 850mm CLEAR OPENING WIDTH WITH CIRCULATION ROUTE TO DOOR 1500mm
B. INTERNAL CIRCULATION DOORS IN UNITS MIN CLEAR WIDTH 850mm WITH 300mm NIBS
C. BATH 1700mm X 700mm (WITH 1000mm X 1000mm ACTIVITY SPACE FOR FURNITURE SHOWER PROVISION) & 400mm END TRANSFER SPACE
D. 1500mm X 1500mm TURNING CIRCLE IM MAIN BATH ROOM
E. SLIDING DOOR TO BALCONY 800mm MIN CLEAR OPENING WIDTH
F. 1700mm X 2300mm TRANSFER SPACE
G. 1800mm X 1500mm MANEUVERING SPACE
H. 1200mm X 1200mm ACTIVITY SCUARES IN BEDROOMS
I. 1000mm TRANSFER SPACE TO SIDES AND FOOT OF BED
J. 1500mm X 1500mm ACTIVITY SPACE IN KITCHEN