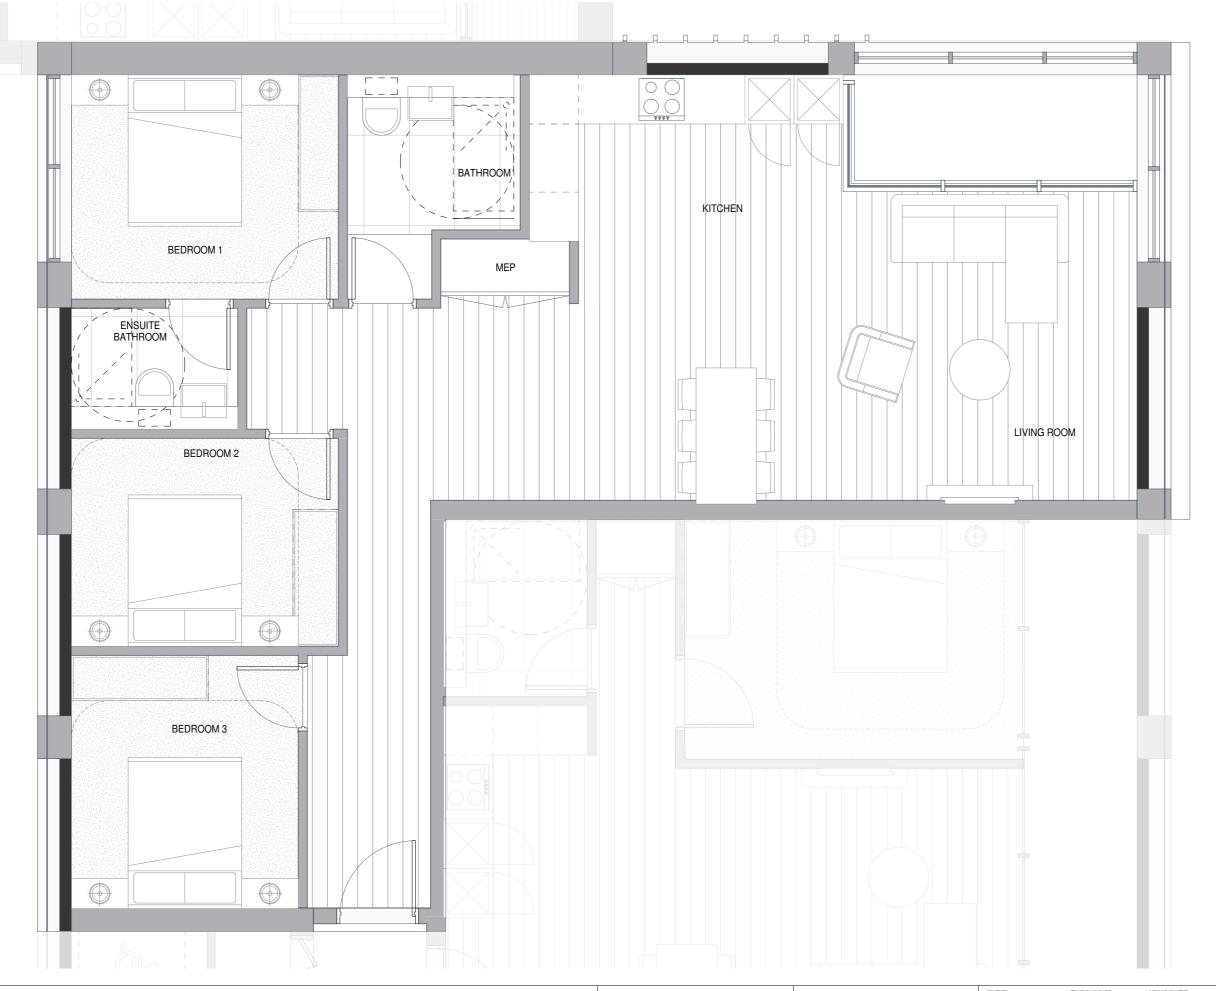

TYPICAL 3 BEDROOM APARTMENT\_E.02

1:25@ A1

P1 PLANNING

A50-00-36

A50-00-37

A. ENTRANCE LEVEL DOOR 850mm CLEAR OPENING WIDTH WITH CIRCULATION ROUTE TO DOOR 1500mm
B. INTERNAL CIRCULATION DOORS IN UNITS MIN CLEAR WIDTH 850mm WITH 300mm NIBS
C. BATH 1700mm X 700mm (WITH 1000mm X 1000mm ACTIVITY SPACE FOR FURNITURE SHOWER PROVISION) & 400mm END TRANSFER SPACE
D. 1500mm X 1500mm TURNING CIRCLE IM MAIN BATH ROOM
E. SLIDING DOOR TO BALCONY 800mm MIN CLEAR OPENING WIDTH
F. 1700mm X 2300mm TRANSFER SPACE
G. 1800mm X 1500mm MANEUVERING SPACE
H. 1200mm X 1200mm ACTIVITY SCUARES IN BEDROOMS
I. 1000mm TRANSFER SPACE TO SIDES AND FOOT OF BED
J. 1500mm X 1500mm ACTIVITY SPACE IN KITCHEN