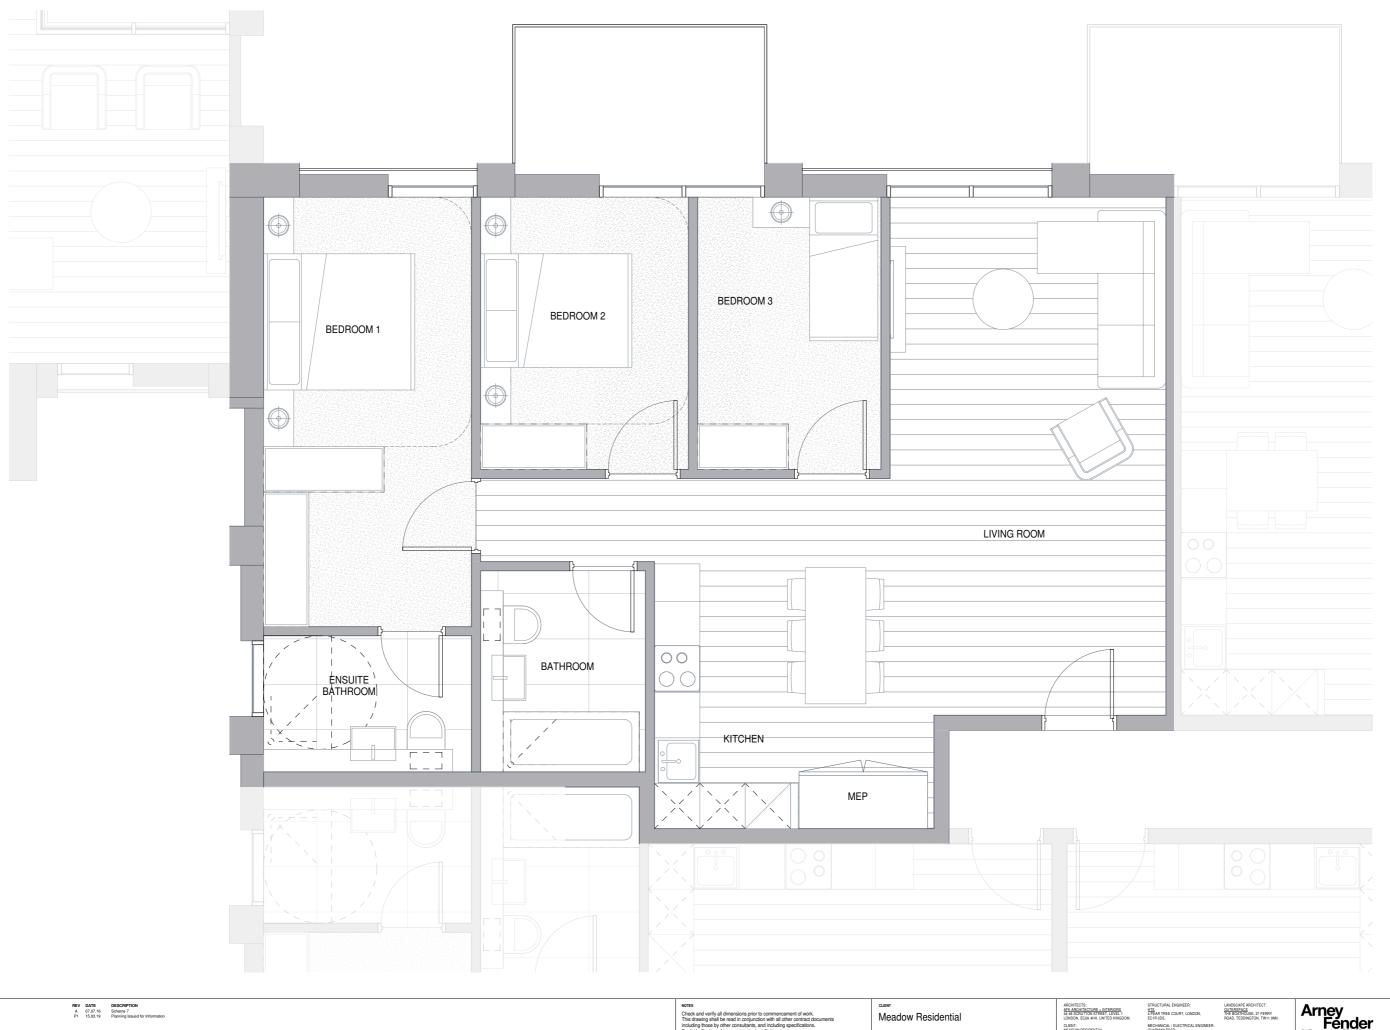

Arney Fender Katsalidis

Mill Hill - London

TYPICAL 3 BEDROOM APARTMENT\_E.01

1:25@ A1

P1 PLANNING A50-00-35

Meadow Residential

Arney Fender Katsalidis

Mill Hill - London