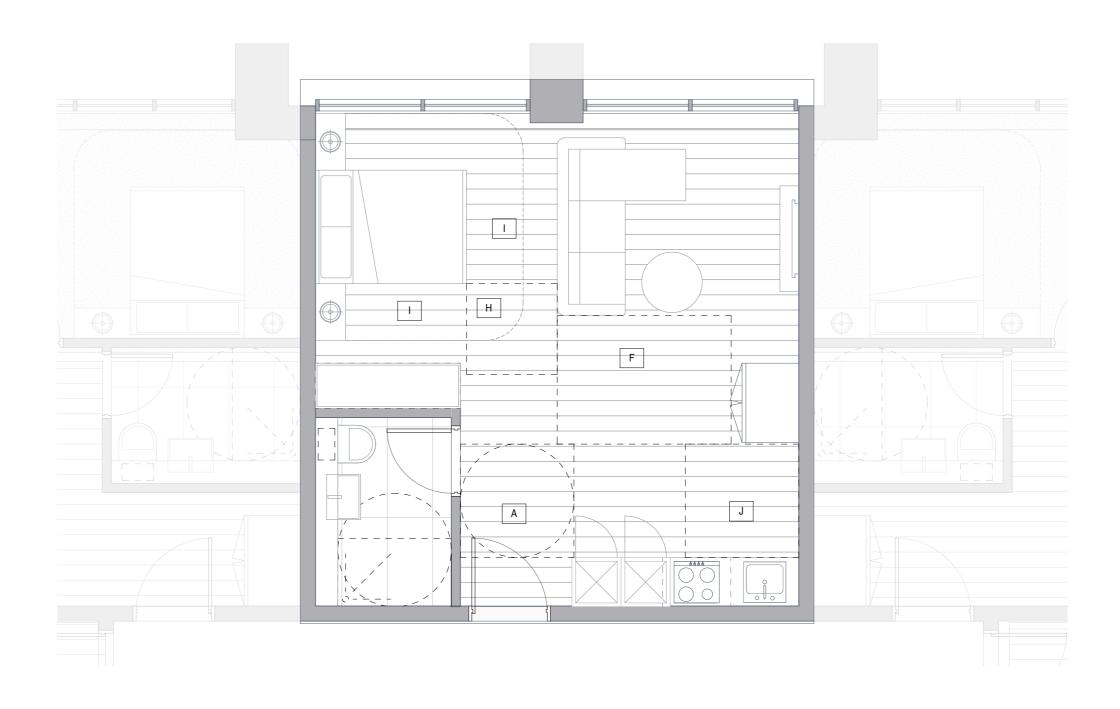

TYPICAL 3 BEDROOM APARTMENT\_E.02

1:25@ A1

P1 PLANNING

A50-00-36

A50-00-37

A. ENTRANCE LEVEL DOOR 850mm CLEAR OPENING WIDTH WITH CIRCULATION ROUTE TO DOOR 1500mm
B. INTERNAL CIRCULATION DOORS IN UNITS MIN CLEAR WIDTH 850mm WITH 300mm NIBS
C. BATH 1700mm X 700mm (WITH 1000mm X 1000mm ACTIVITY SPACE FOR FURNITURE SHOWER PROVISION) & 400mm END TRANSFER SPACE
D. 1500mm X 1500mm TURNING CIRCLE IM MAIN BATH ROOM
E. SLIDING DOOR TO BALCONY 800mm MIN CLEAR OPENING WIDTH
F. 1700mm X 2300mm TRANSFER SPACE
G. 1800mm X 1500mm MANEUVERING SPACE
H. 1200mm X 1200mm ACTIVITY SCUARES IN BEDROOMS
I. 1000mm TRANSFER SPACE TO SIDES AND FOOT OF BED
J. 1500mm X 1500mm ACTIVITY SPACE IN KITCHEN