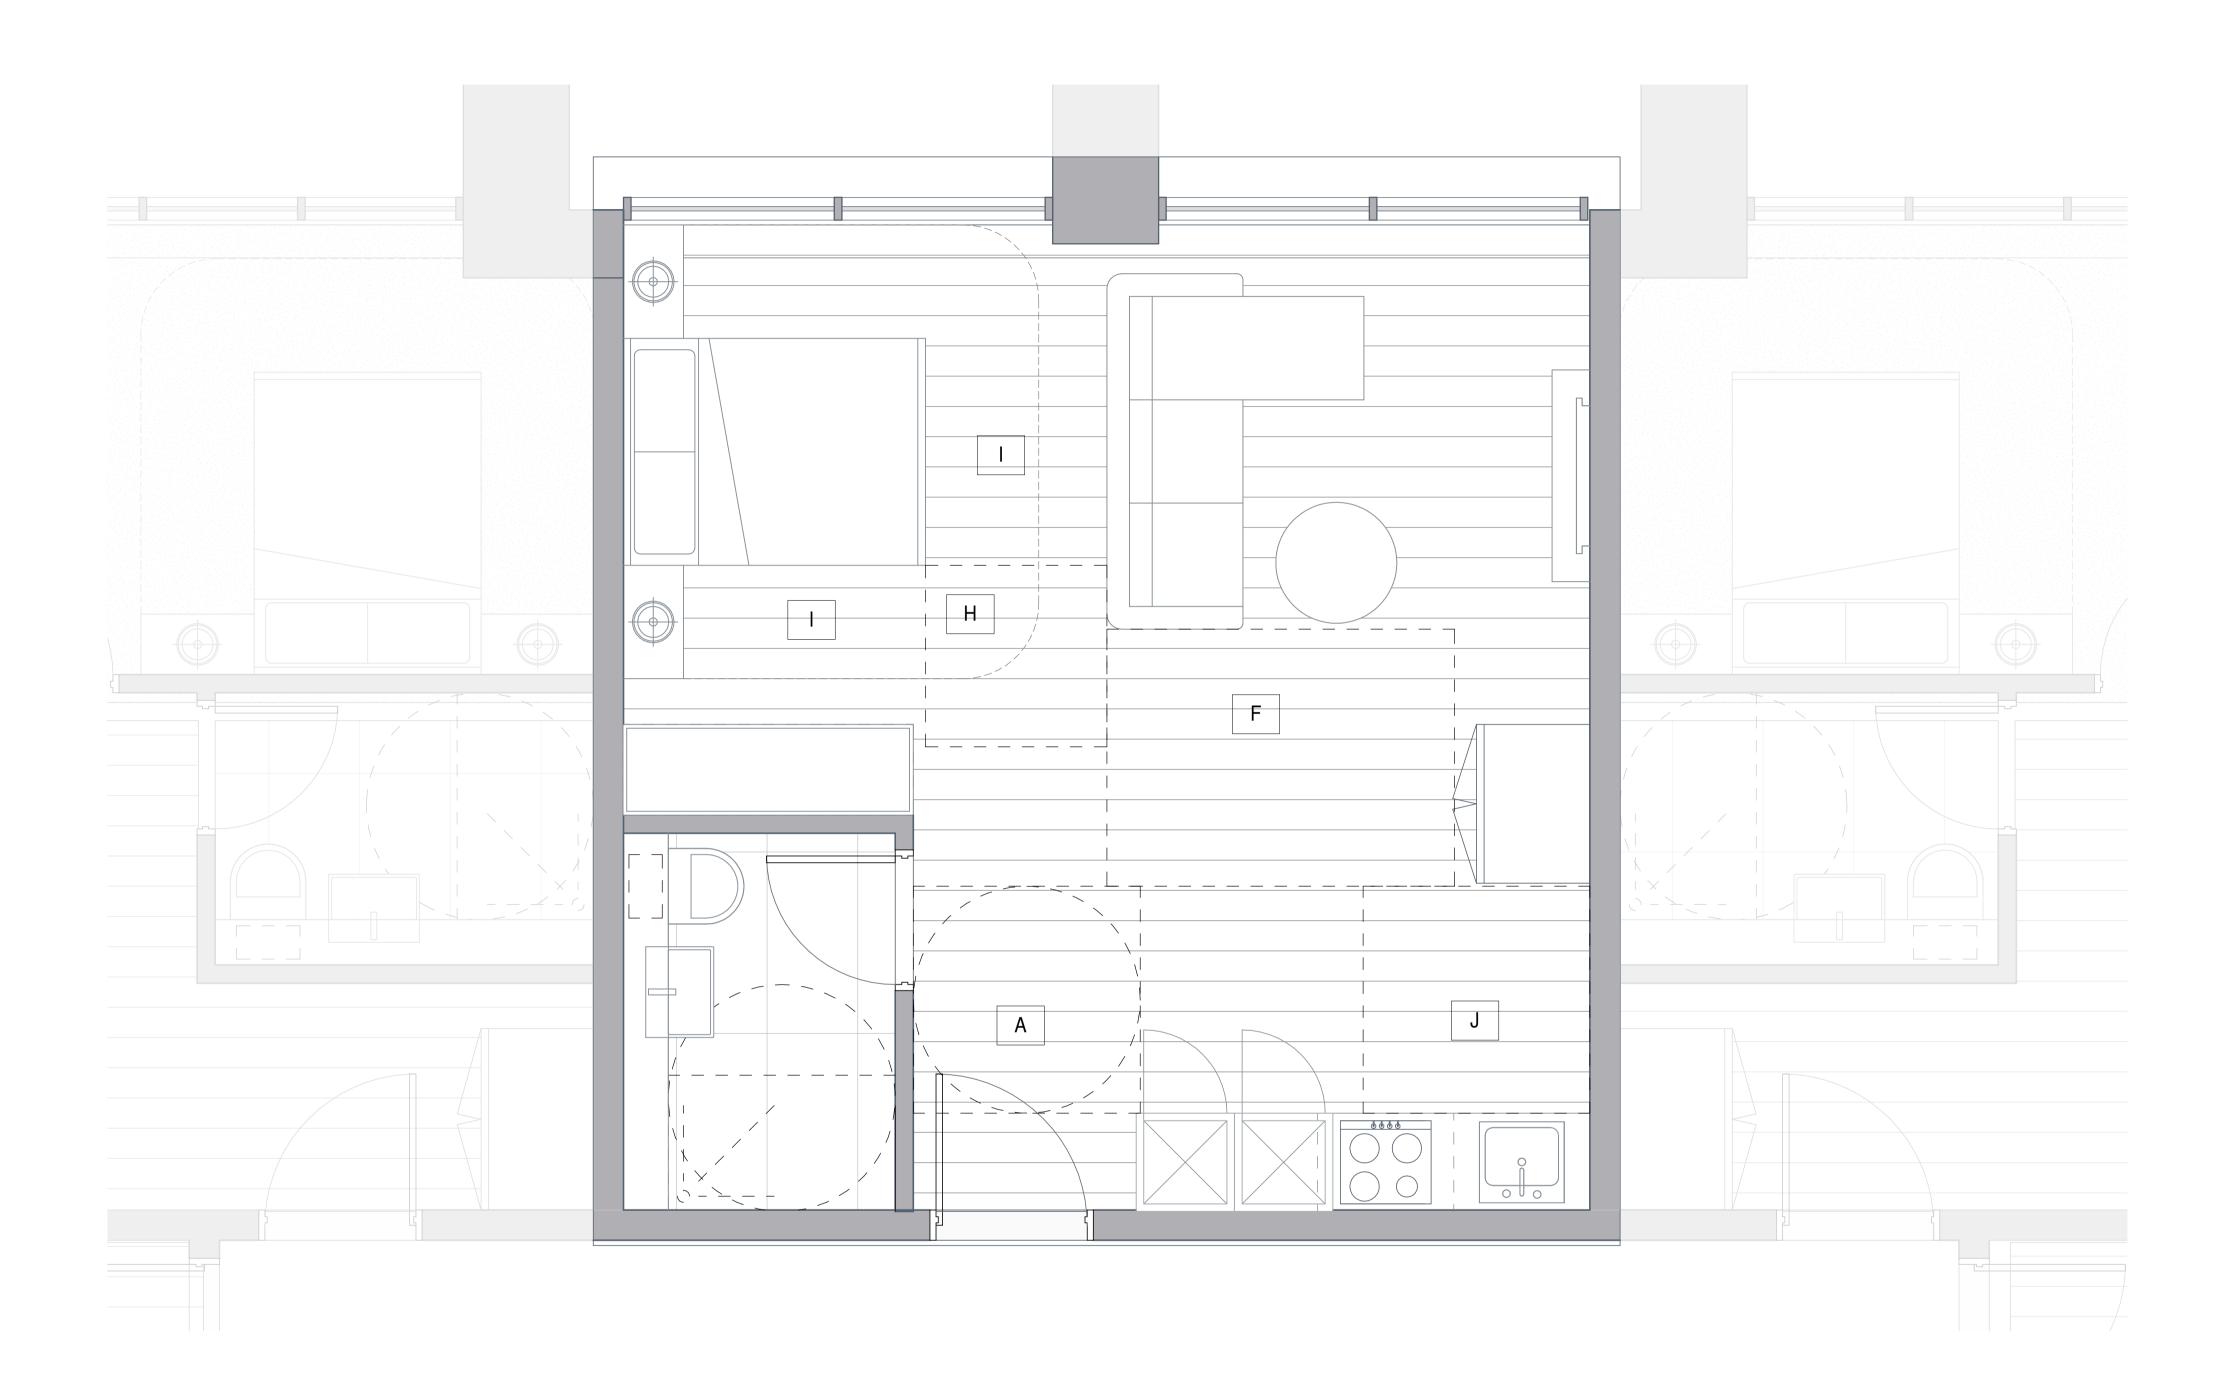

A. ENTRANCE LEVEL DOOR 850mm CLEAR OPENING WIDTH WITH CIRCULATION ROUTE TO DOOR 1500mm

B. INTERNAL CIRCULATION DOORS IN UNITS MIN CLEAR WIDTH 850mm WITH 300mm NIBS C. BATH 1700mm X 700mm (WITH 1000mm X 1000mm ACTIVITY SPACE FOR FURNITURE SHOWER

C. BATH 1700mm X 700mm (WITH 1000mm X 1000mm ACTIVITY SPACE P PROVISION) & 400mm END TRANSFER SPACE
D. 1500mm X 1500mm TURNING CIRCLE IN MAIN BATH ROOM
E. SLIDING DOOR TO BALCONY 800mm MIN CLEAR OPENING WIDTH
F. 1700mm x 2300mm TRANSFER SPACE
C. 1200mm x 1500mm MINICLEAR OPENING WIDTH

G. 1800mm x 1500mm MANEUVERING SPACE

H. 1200mm x 1200mm ACTIVITY SQUARES IN BEDROOMSI. 1000mm TRANSFER SPACE TO SIDES AND FOOT OF BED

J. 1500mm x 1500mm ACTIVITY SPACE IN KITCHEN

| NOTES<br>Check and verify all dimensions prior to commencement of work.<br>This drawing shall be read in conjunction with all other contract documents<br>including those by other consultants, and including specifications.<br>Seek clarification of inconsistancies/ conflicts.<br>Figured dimensions shall take precedence to scaled dimensions. | CLIENT<br>Meadow Residential | ARCHITECTS:<br><u>AFK ARCHITECTURE + II</u><br>44-46 SCRUTTON STREE<br>LONDON, EC2A 4HH, UN<br>CLIENT:<br><u>MEADOW RESIDENTIAL</u><br>FIRST FLOOR, 50 GREAT<br>MARLBOROUGH STREET<br>W1F 7JS. |
|------------------------------------------------------------------------------------------------------------------------------------------------------------------------------------------------------------------------------------------------------------------------------------------------------------------------------------------------------|------------------------------|------------------------------------------------------------------------------------------------------------------------------------------------------------------------------------------------|
| DRAWN CHECKED JOB NO.                                                                                                                                                                                                                                                                                                                                | PROJECT                      | DRAWING TITLE                                                                                                                                                                                  |
| Author Checker 44032                                                                                                                                                                                                                                                                                                                                 | Mill Hill - London           | TYPICAL                                                                                                                                                                                        |
| This drawing is COPYRIGHT and shall remain the property of<br>ARNEY FENDER KATSALIDIS                                                                                                                                                                                                                                                                |                              |                                                                                                                                                                                                |